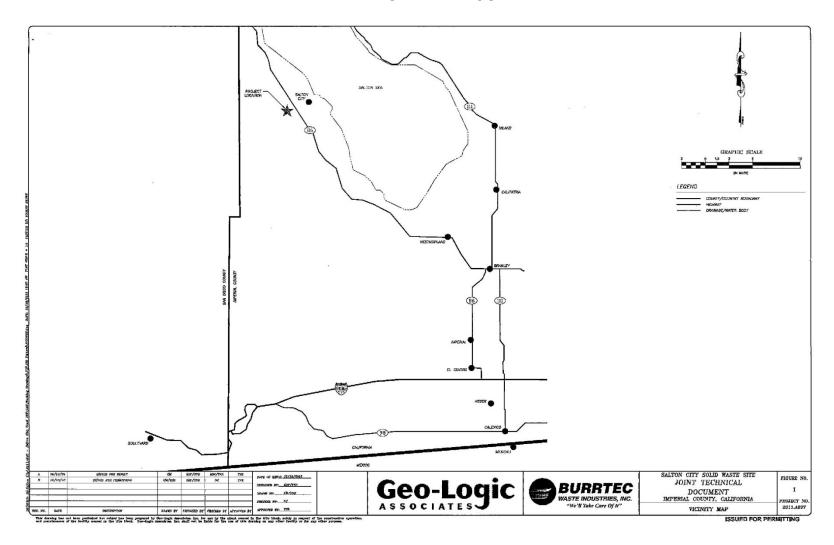

## CALIFORNIA REGIONAL WATER QUALITY CONTROL BOARD - COLORADO RIVER BASIN REGION ATTACHMENT "FIGURE 1"

LOCATION MAP
COUNTY OF IMPERIAL, OWNER
BURRTEC WASTE INDUSTIRES, OPERATOR
SALTON CITY CLASS III MUNICIPAL WMF
Southwest of Salton City – Imperial County