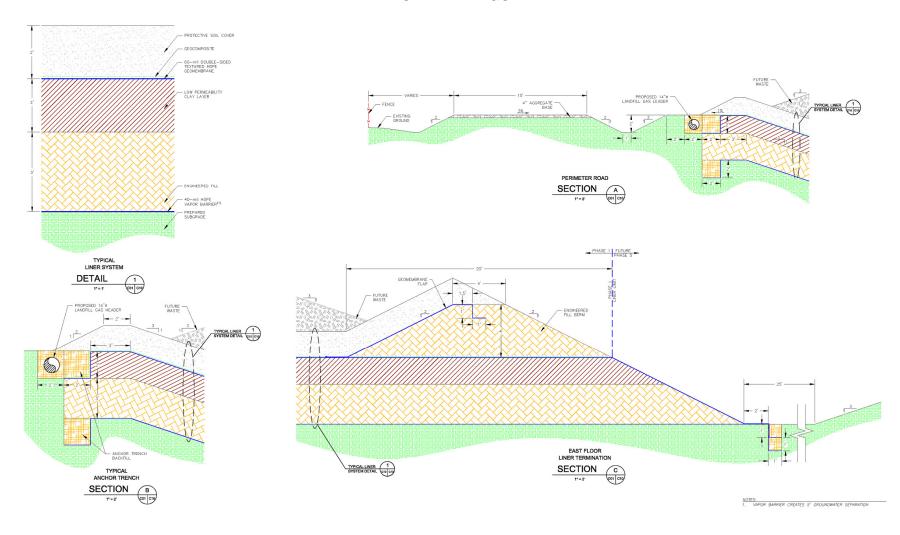

## CALIFORNIA REGIONAL WATER QUALITY CONTROL BOARD - COLORADO RIVER BASIN REGION ATTACHMENT "FIGURE 2"

LINER DETAIL DIAGRAM
COUNTY OF IMPERIAL, OWNER
BURRTEC WASTE INDUSTIRES, OPERATOR
SALTON CITY CLASS III MUNICIPAL WMF
Southwest of Salton City – Imperial County