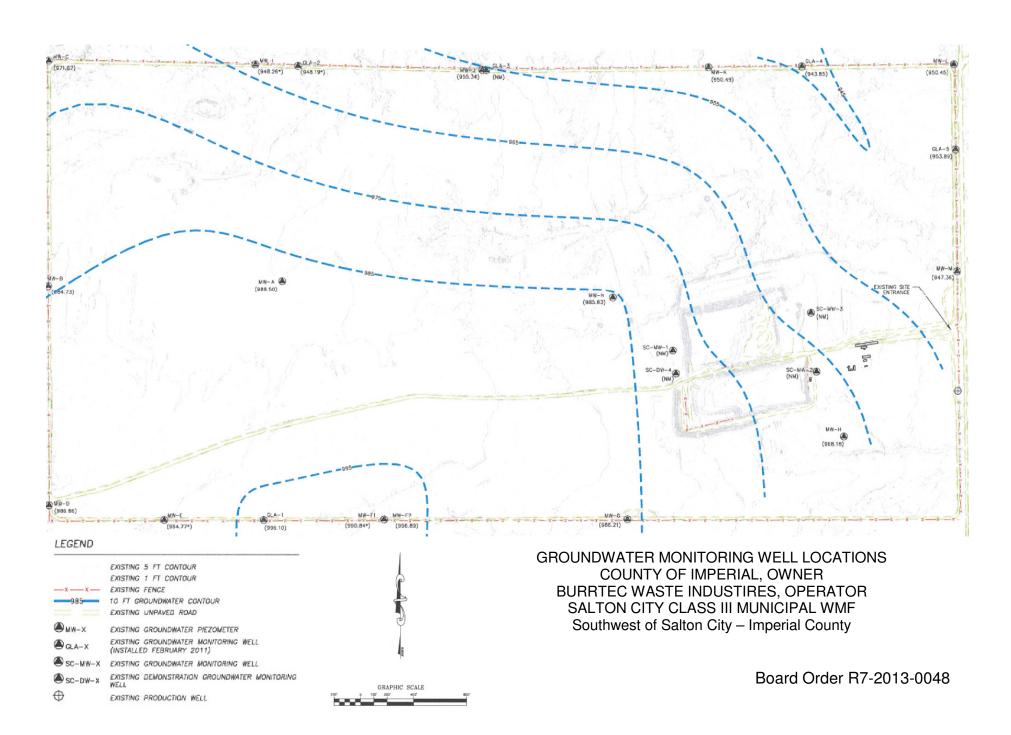

## CALIFORNIA REGIONAL WATER QUALITY CONTROL BOARD - COLORADO RIVER BASIN REGION ATTACHMENT "FIGURE 3"