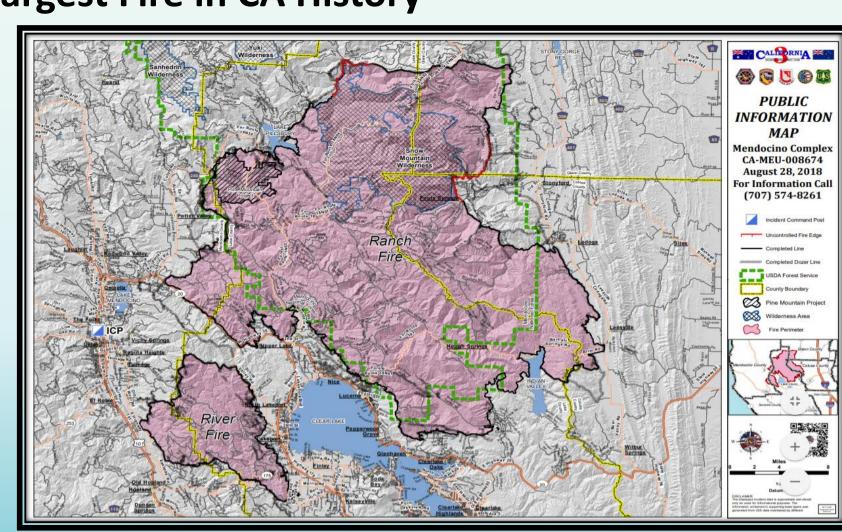

### CARR FIRE FACTS

- Started afternoon of Monday, July 23, 2018, contained August 30, 2018.
- Started at Highway 299 and Carr Powerhouse Road near Whiskeytown NP, west of Redding in Shasta County.
- Caused by sparks from the steel rim of a flat trailer tire.
- ▶ Over 5 weeks burned 229,651 acres. 1,077 homes destroyed. Eight deaths.
- Sixth-most destructive fire, and seventh largest in California history.
- Produced "fire whirl" with 143 mph winds, 18,000 feet high.
- State and Federal emergency declarations.