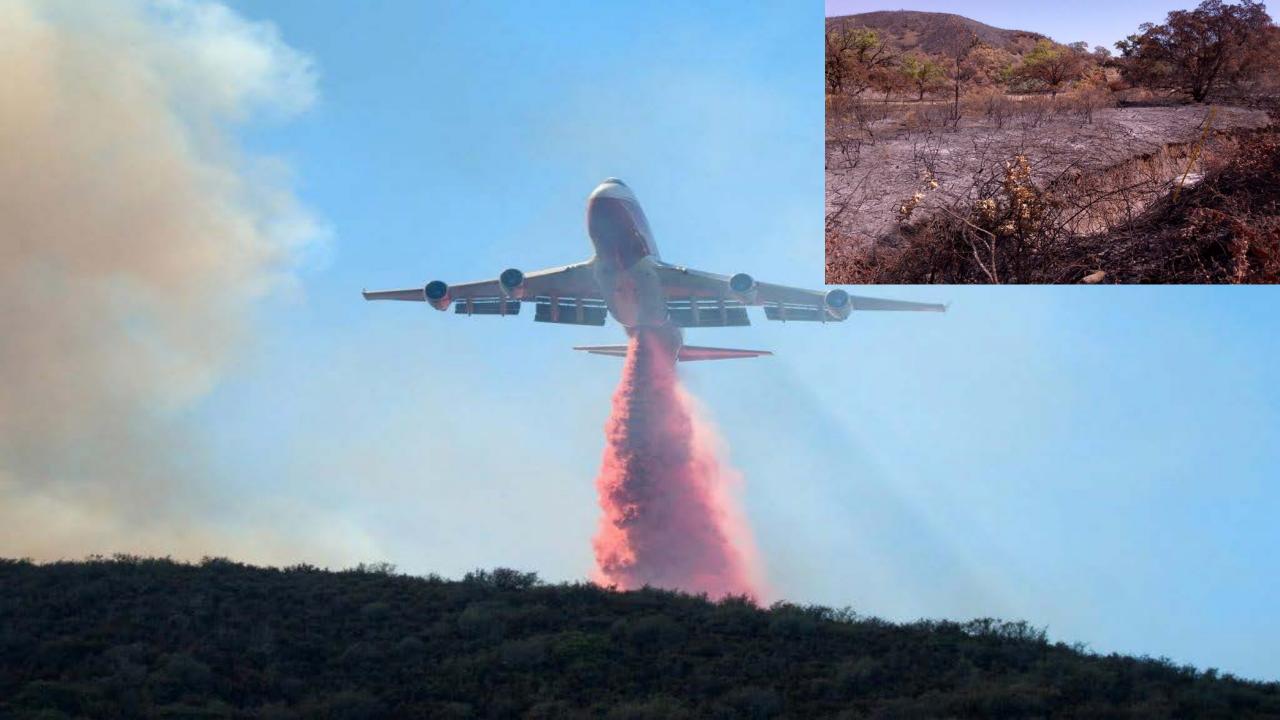

### CARR FIRE FACTS

- Started afternoon of Monday, July 23, 2018, contained August 30, 2018.
- Started at Highway 299 and Carr Powerhouse Road near Whiskeytown NP, west of Redding in Shasta County.
- Caused by sparks from the steel rim of a flat trailer tire.
- ▶ Over 5 weeks burned 229,651 acres. 1,077 homes destroyed. Eight deaths.
- Sixth-most destructive fire, and seventh largest in California history.
- Produced "fire whirl" with 143 mph winds, 18,000 feet high.
- State and Federal emergency declarations.