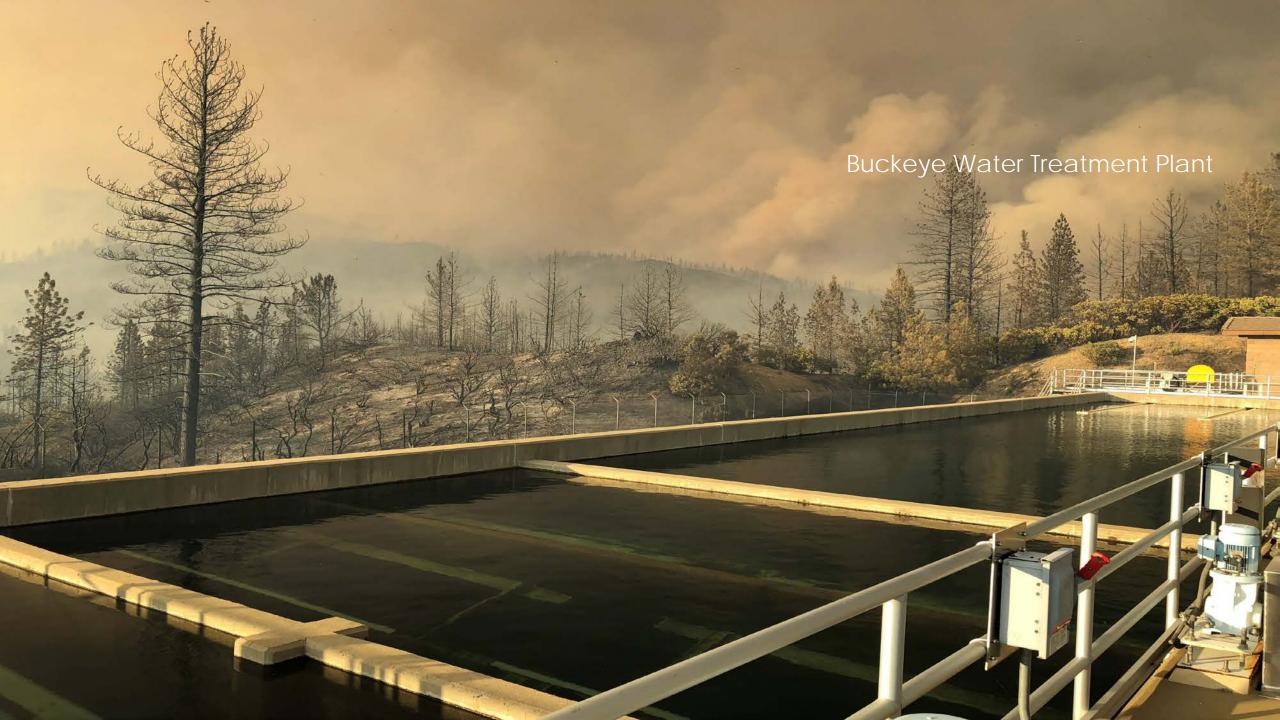

### FACILITIES ASSESSMENTS

- Regulated and unregulated facilities in the burned areas:
  - Drinking water treatment plants
  - Wastewater treatment plants
  - Industrial facilities
  - Mobile home parks
  - Schools
  - Electrical substations
  - Marinas