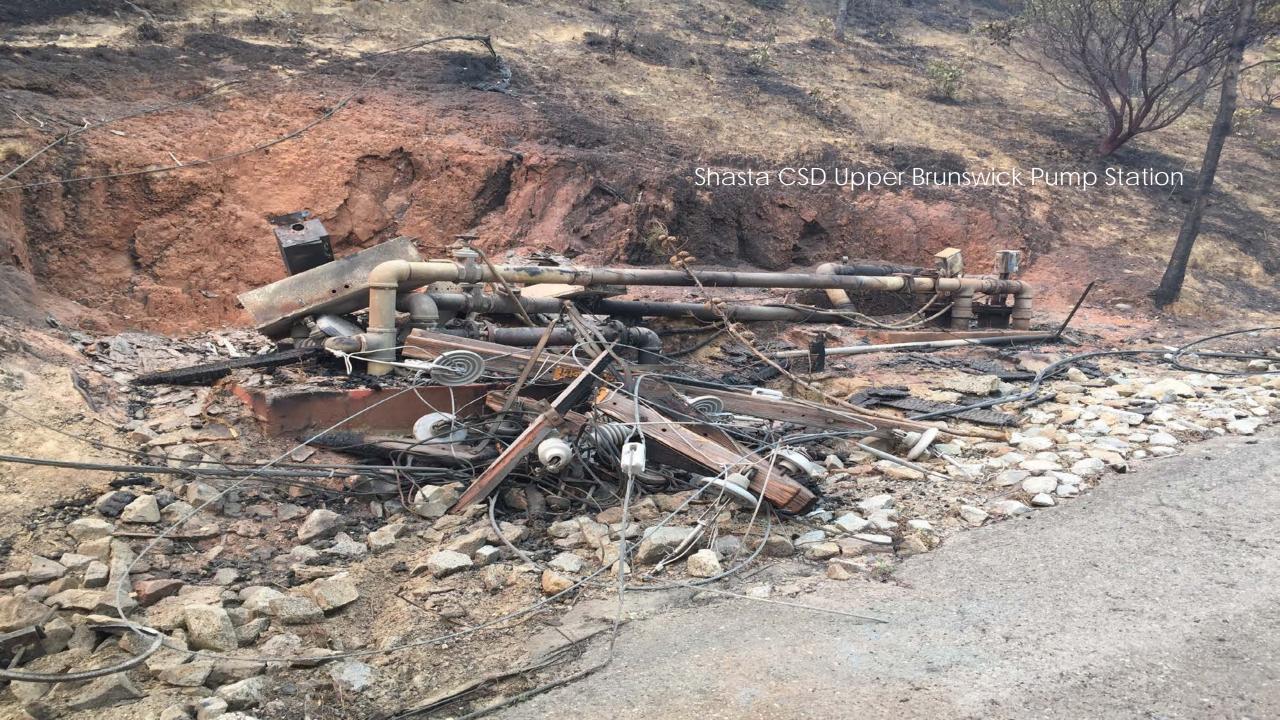

### FACILITIES ASSESSMENTS

- Regulated and unregulated facilities in the burned areas:
  - Drinking water treatment plants
  - Wastewater treatment plants
  - Industrial facilities
  - Mobile home parks
  - Schools
  - Electrical substations
  - Marinas