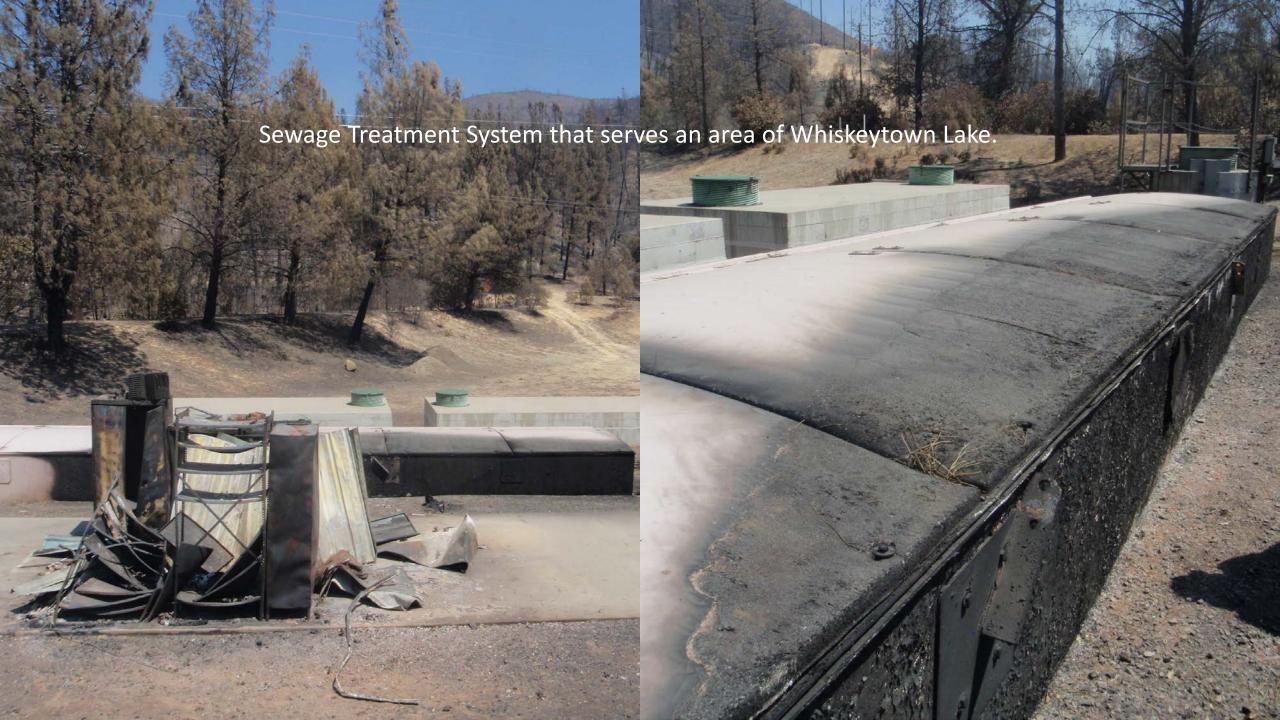

### FACILITIES ASSESSMENTS

- Regulated and unregulated facilities in the burned areas:
  - Drinking water treatment plants
  - Wastewater treatment plants
  - Industrial facilities
  - Mobile home parks
  - Schools
  - Electrical substations
  - Marinas