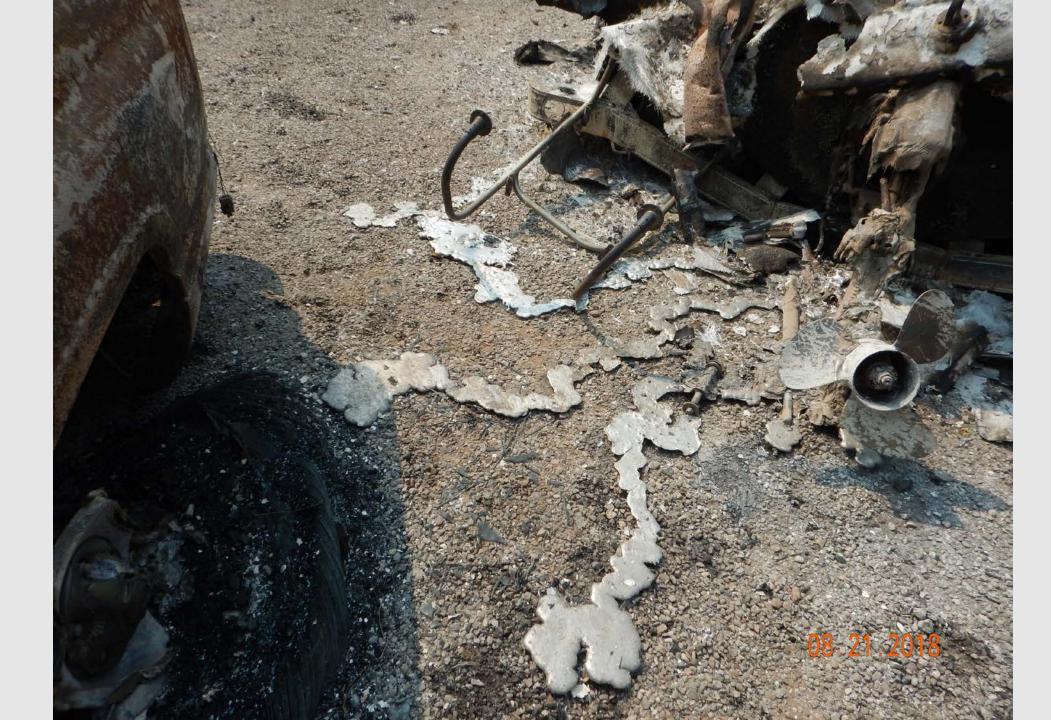

### HAZARDOUS WASTE ASSESSMENT

- Water Board assessed 346 properties
- Propane canisters, pesticides, asbestos, paint, oil, solvents, and fuels
- California Department of Toxic Substances Control (DTSC) removes hazardous waste from 1,163 properties
- Cal Recycle cleans up burned debris around footprint of burned structures
- Property owners conduct "Opt-Out" private cleanups
- Mandatory cleanup under County authority
- Water Board staff follow up to confirm priority sites get cleaned up