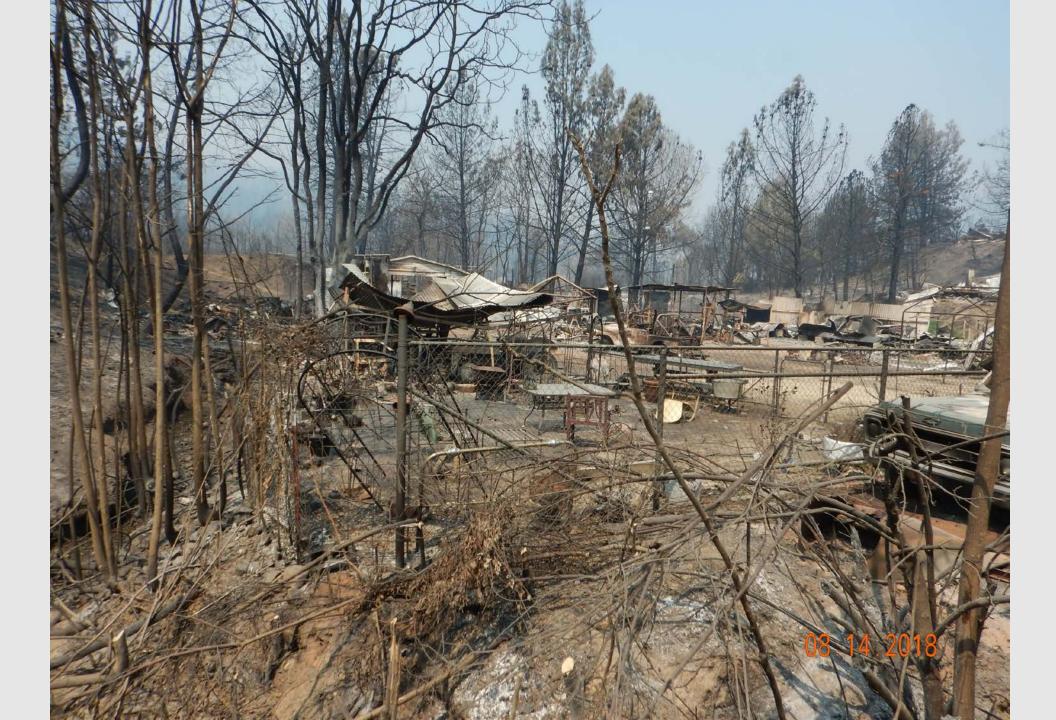

### CARR FIRE FACTS

- Started afternoon of Monday, July 23, 2018, contained August 30, 2018.
- Started at Highway 299 and Carr Powerhouse Road near Whiskeytown NP, west of Redding in Shasta County.
- Caused by sparks from the steel rim of a flat trailer tire.
- ▶ Over 5 weeks burned 229,651 acres. 1,077 homes destroyed. Eight deaths.
- Sixth-most destructive fire, and seventh largest in California history.
- Produced "fire whirl" with 143 mph winds, 18,000 feet high.
- State and Federal emergency declarations.