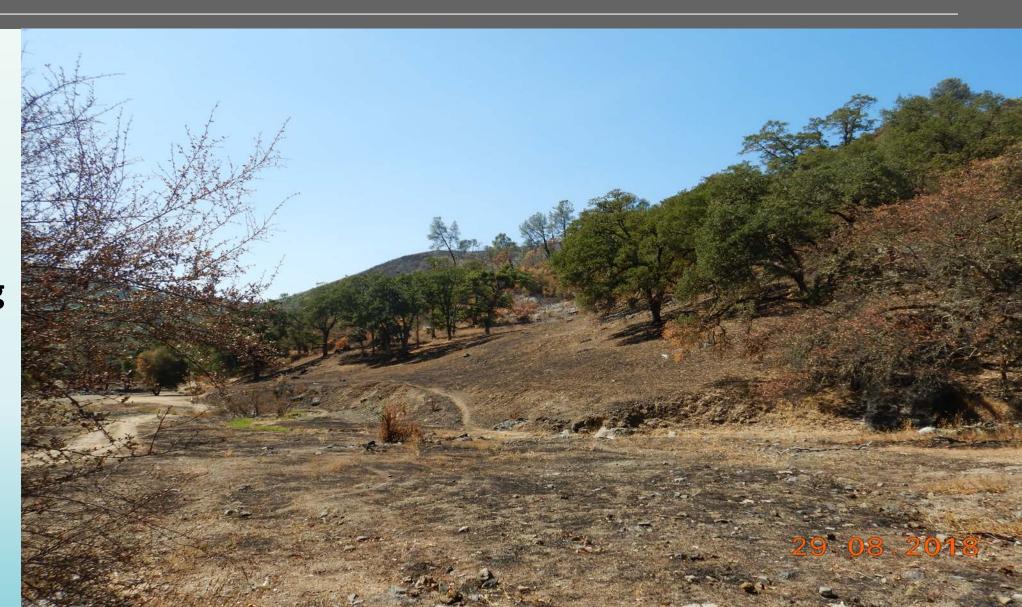

outside federal lands
- Same protocol as Redding fire
- Identified areas needing erosion and sediment control BMPs
- BMP Deployment with Lake County RCD
- Water Quality Monitoring



#### Assessment

- Utilized two field teams to assess impacted areas
  - 5 to 7 days of field time
  - Utilized burn intensity maps
  - Priority given to impacted slopes, burned structures and areas close to water bodies
  - Areas ranked as A, B, or C



#### Utilized Scoring Sheets

- assessed impacted areas
- developed a spreadsheet
- A, B, C Ranking



#### Map of Areas Assessed

- Colored dots
   show areas
   ranked in scoring
   sheet
- Dots color-coded by priority



Highway 175 / Manning Creek



Middle Creek/
Structure
Ranking A1



Middle Creek/
Slopes Ranking
B2



Clover Creek/
Slopes Ranking
C3



Moderate to High Intensity burn area



Structure
Destroyed In
Fire



Middle Creek Watershed



Hazardous Waste Issues



### MENDOCINO COMPLEX FIRE PROJECT STATUS



### WATER QUALITY MONITORING

- Water temp
- pH
- Conductivity
- Dissolved Oxygen
- Turbidity (collected and analyzed within 24-hrs on a HACH 2100 Q and shared with drinking water folks ASAP)
- Total Nitrogen
- Nitrate + Nitrite
- Kjeldahl Nitrogen
- Total Phosphorous
- Total Suspended Solids
- Dissolved Silica
- Total Organic Carbon
- Metals CAMS 17 (Ag, As, Ba, Be, Cd, Co, Cr, Cu, Hg, Mo, Ni, Pb, Sb, Se, Tl, V,
   Zn)
- Additional metals Al, Fe, and Mn
- Hardness if needed.