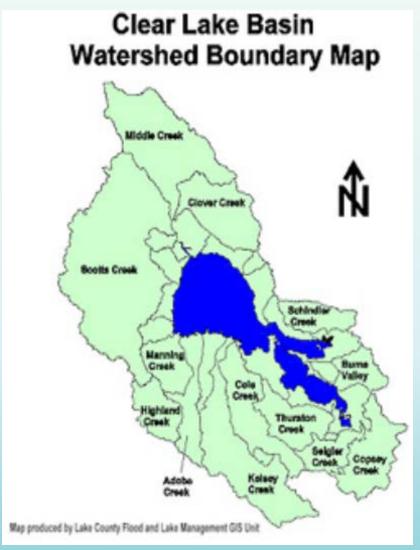

| 2018                                                                                                                                               |
| <ul> <li>Clear Lake was Added to the 303(d) list</li> <li>Nuisance Algae Blooms</li> </ul> | <ul> <li>Basin Plan         Amendment     </li> <li>Control program to reduce phosphorus loading to Clear Lake</li> </ul> | <ul> <li>Mobilization of phosphorus<br/>rich soils</li> <li>Drinking Water Intakes</li> <li>Disadvantaged community –<br/>few resources</li> </ul> |

#### Burn Area Assessment

- Areas tributary to Clear Lake outside federal lands
- Same protocol as Redding fire
- Identified areas needing erosion and sediment control BMPs
- BMP Deployment with Lake County RCD
- Water Quality Monitoring



#### Assessment

- Utilized two field teams to assess impacted areas
  - 5 to 7 days of field time
  - Utilized burn intensity maps
  - Priority given to impacted slopes, burned structures and areas close to water bodies
  - Areas ranked as A, B, or C



#### Utilized Scoring Sheets

- assessed impacted areas
- developed a spreadsheet
- A, B, C Ranking



#### Map of Areas Assessed

- Colored dots
   show areas
   ranked in scoring
   sheet
- Dots color-coded by priority



Highway 175 / Manning Creek



Middle Creek/
Structure
Ranking A1



Middle Creek/
Slopes Ranking
B2



Clover Creek/
Slopes Ranking
C3



Moderate to High Intensity burn area



Structure
Destroyed In
Fire



Middle Creek Watershed



Hazardous Waste Issues



### MENDOCINO COMPLEX FIRE PROJECT STATUS



### WATER QU