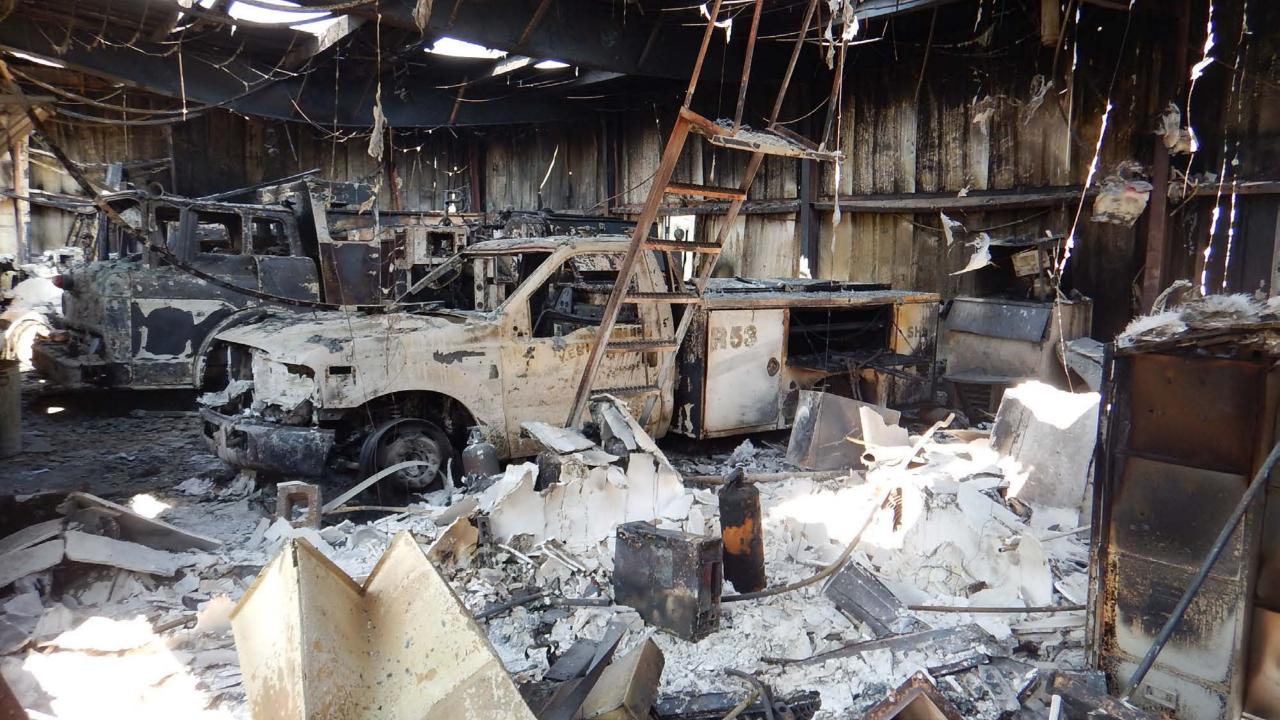

### FACILITIES ASSESSMENTS

- Regulated and unregulated facilities in the burned areas:
  - Drinking water treatment plants
  - Wastewater treatment plants
  - Industrial facilities
  - Mobile home parks
  - Schools
  - Electrical substations
  - Marinas