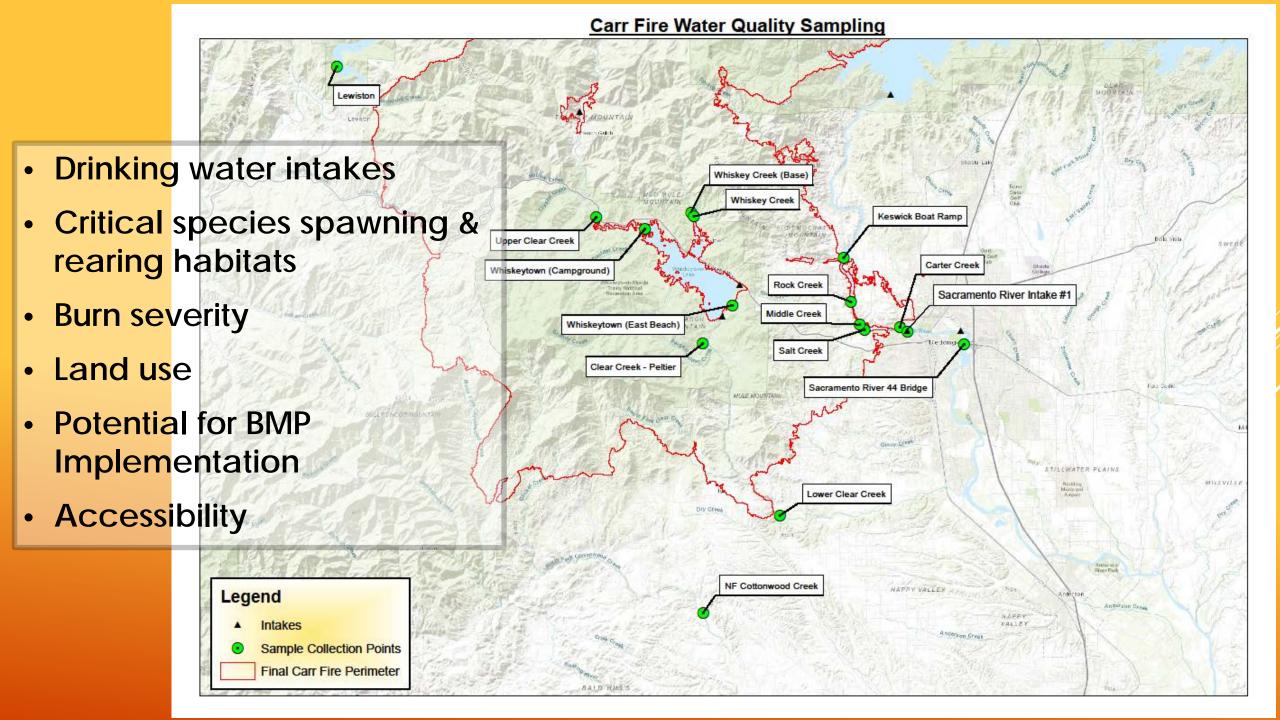

FUNDING**

- Funding
- Cal-OES/FEMA, Hazard Mitigation Grant Program (HMGP)
- Western Shasta Resource Conservation District (WS RCD)
- HMGP application to be submitted
- State Water Board match
- Start work end of October with SB funds
- Follow up with Cal-OES/FEMA funds



# IMPLEMENTATION

- Start work Oct 2018, run through Aug 2021
- Run funds through Western Shasta Resource Conservation District (WS RCD)
- WS RCD will contract out and manage work
- Manage contracts and conduct field inspections
- State Board funding first, followed by HMGP grant









# WATER QUALITY MONITORING PROGRAM

- Provide data on post-fire impacts to water quality
- Protect Beneficial Uses (drinking water, aquatic life)
- Assess effectiveness of post-fire mitigation actions
- Guide follow up activities







# WATER QUALITY MONITORING TIMING AND PARAMETERS

- Pre-storm "Baseline"
- First flush storm event
- Four or more subsequent storm events
- Nutrients
- Metals
- Organics
- General Chemistry
- Field Parameters



# FOLLOW-UP

- Manage contract and monitor field work
- >Assess effectiveness of response
- Adaptively manage ongoing response
- Provide information for statewide emergency response plan

#### MENDOCINO COMPLEX FIRE

#### **Largest Fire in CA History**

- Complex of two wildfires started on July 27, 2018
- Combined fires burned 459,123 acres or 717 square miles
- Destroyed 157 residences and 123 out buildings



### MENDOCINO COMPLEX FIRE

# Clear Lake Watershed Significant Impacts to Water Quality

| Historical