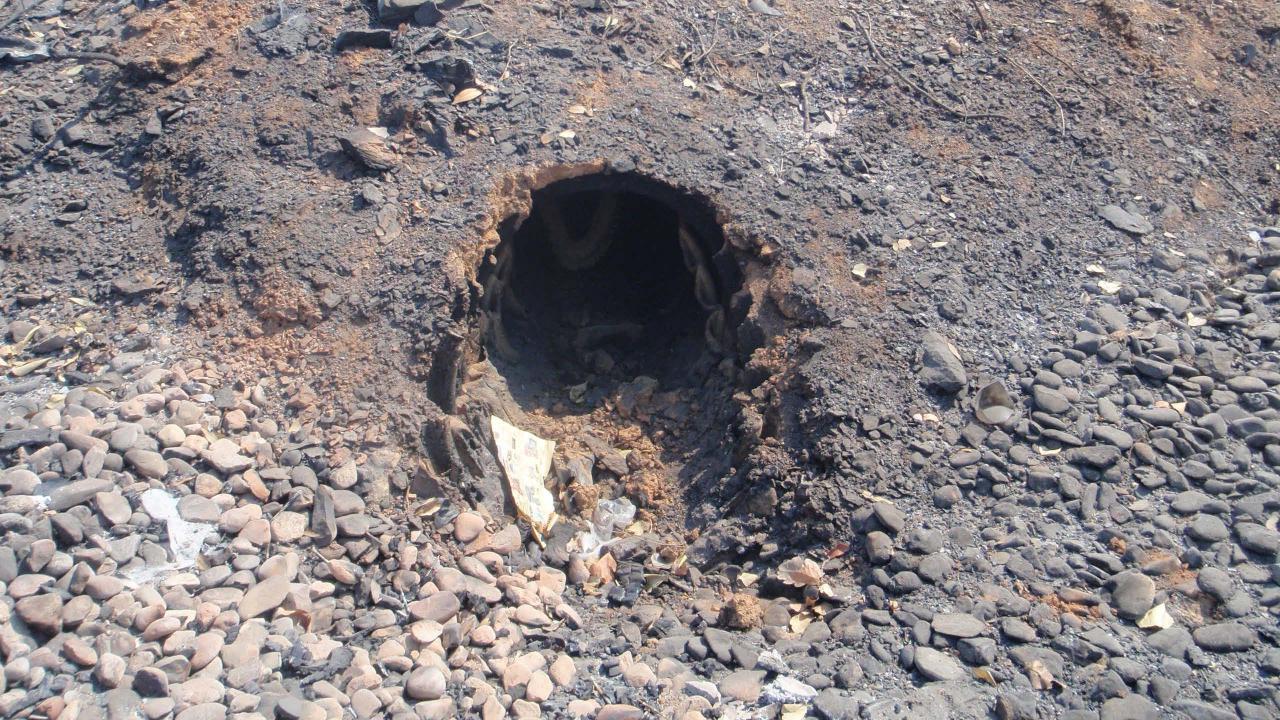

STE ASSESSMENT



- Water Board assessed 346 properties
- Propane canisters, pesticides, asbestos, paint, oil, solvents, and fuels
- California Department of Toxic Substances Control (DTSC) removes hazardous waste from 1,163 properties
- Cal Recycle cleans up burned debris around footprint of burned structures
- Property owners conduct "Opt-Out" private cleanups
- Mandatory cleanup under County authority
- Water Board staff follow up to confirm priority sites get cleaned up





### FACILITIES ASSESSMENTS

- Regulated and unregulated facilities in the burned areas:
  - Drinking water treatment plants
  - Wastewater treatment plants
  - Industrial facilities
  - Mobile home parks
  - Schools
  - Electrical substations
  - Marinas











# MUNICIPAL STORM SEWER SYSTEMS ASSESSMENT









# NONPOINT SOURCE ASSESSMENT











# Summary of Assessment Data

| Threat to<br>Water Quality | Facilities | Hazardous<br>Waste | Nonpoint<br>Source | Municipal<br>Storm Water | Totals |
|----------------------------|------------|--------------------|--------------------|--------------------------|--------|
| High                       | 2          | 64                 | 25                 | 16                       | 98     |
| Moderate                   | 5          | 200                | 80                 | 35                       | 291    |
| Low                        | 4          | 74                 | 84                 | 315                      | 462    |
| No Threat                  | 15         | 8                  | 5                  | 88                       | 137