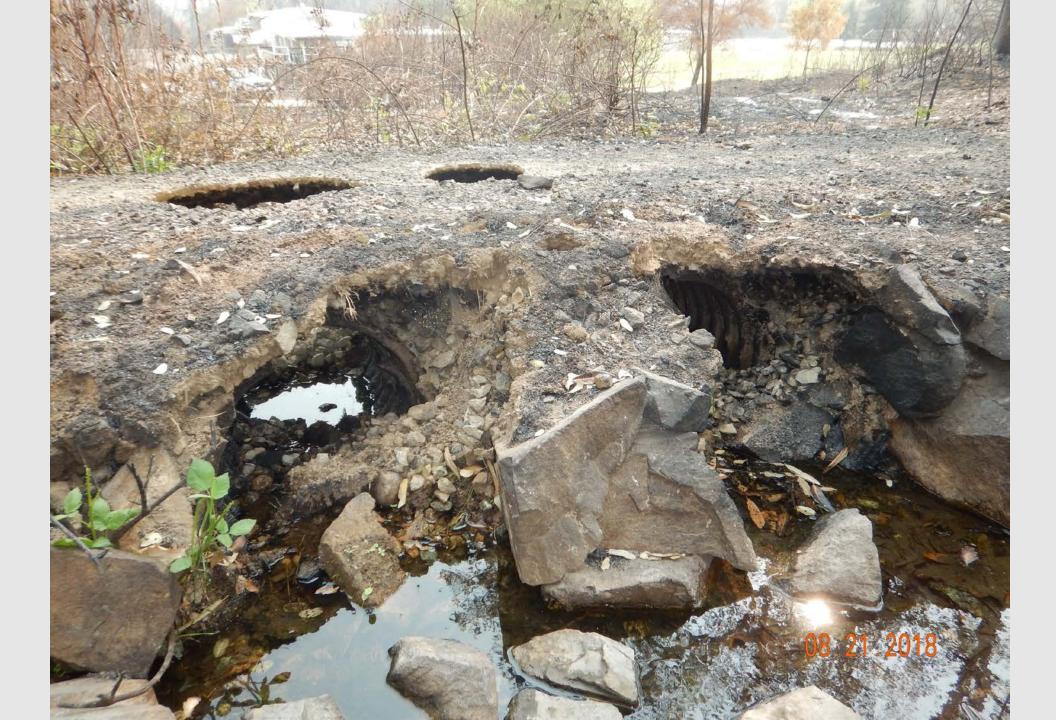

346 properties
- Propane canisters, pesticides, asbestos, paint, oil, solvents, and fuels
- California Department of Toxic Substances Control (DTSC) removes hazardous waste from 1,163 properties
- Cal Recycle cleans up burned debris around footprint of burned structures
- Property owners conduct "Opt-Out" private cleanups
- Mandatory cleanup under County authority
- Water Board staff follow up to confirm priority sites get cleaned up





### FACILITIES ASSESSMENTS

- Regulated and unregulated facilities in the burned areas:
  - Drinking water treatment plants
  - Wastewater treatment plants
  - Industrial facilities
  - Mobile home parks
  - Schools
  - Electrical substations
  - Marinas











# MUNICIPAL STORM SEWER SYSTEMS ASSESSMENT









# NONPOINT SOURCE ASSESSMENT











# Summary of Assessment Data

| Threat to<br>Water Quality | Facilities | Hazardous<br>Waste | Nonpoint<br>Source | Municipal<br>Storm Water | Totals |
|----------------------------|------------|--------------------|--------------------|--------------------------|--------|
| High                       | 2          | 64                 | 25                 | 16                       | 98     |
| Moderate                   | 5          | 200                | 80                 | 35                       | 291    |
| Low                        | 4          | 74                 | 84                 | 315                      | 462    |
| No Threat                  | 15         | 8                  | 5                  | 88                       | 137    |
| Total Points<br>Observed   | 26