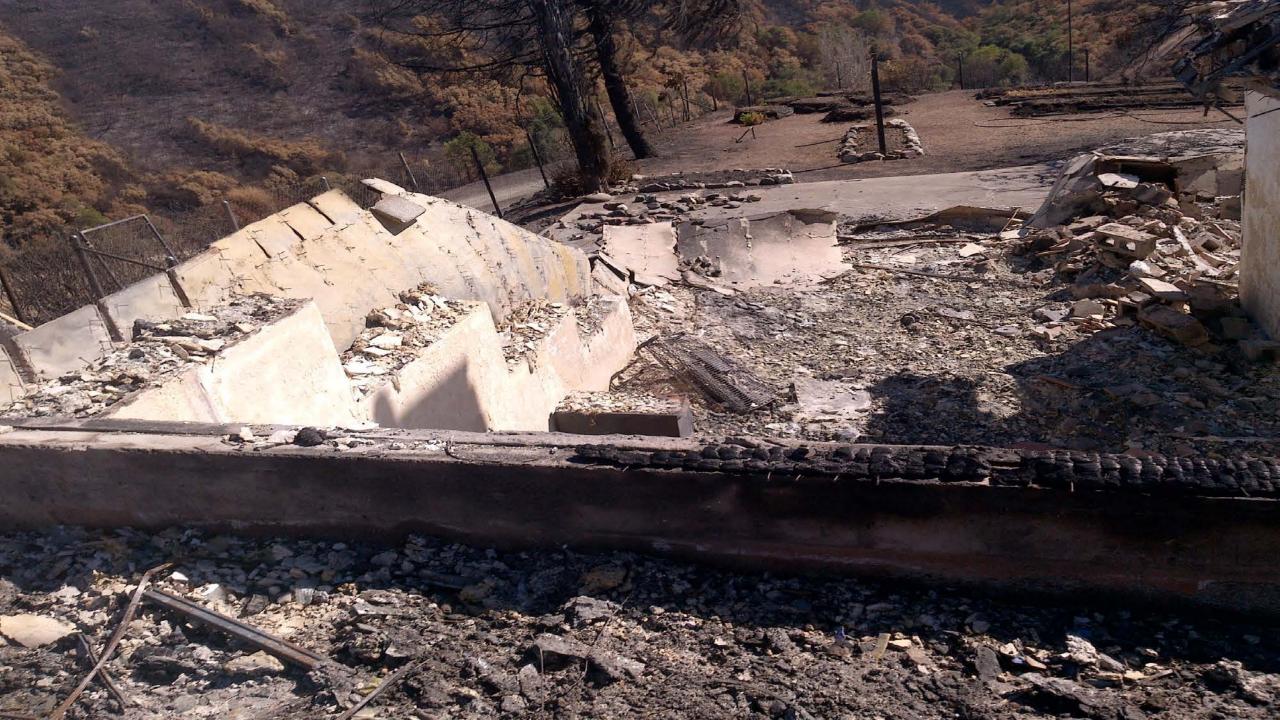

### CARR FIRE FACTS

- Started afternoon of Monday, July 23, 2018, contained August 30, 2018.
- Started at Highway 299 and Carr Powerhouse Road near Whiskeytown NP, west of Redding in Shasta County.
- Caused by sparks from the steel rim of a flat trailer tire.
- ▶ Over 5 weeks burned 229,651 acres. 1,077 homes destroyed. Eight deaths.
- Sixth-most destructive fire, and seventh largest in California history.
- Produced "fire whirl" with 143 mph winds, 18,000 feet high.
- State and Federal emergency declarations.