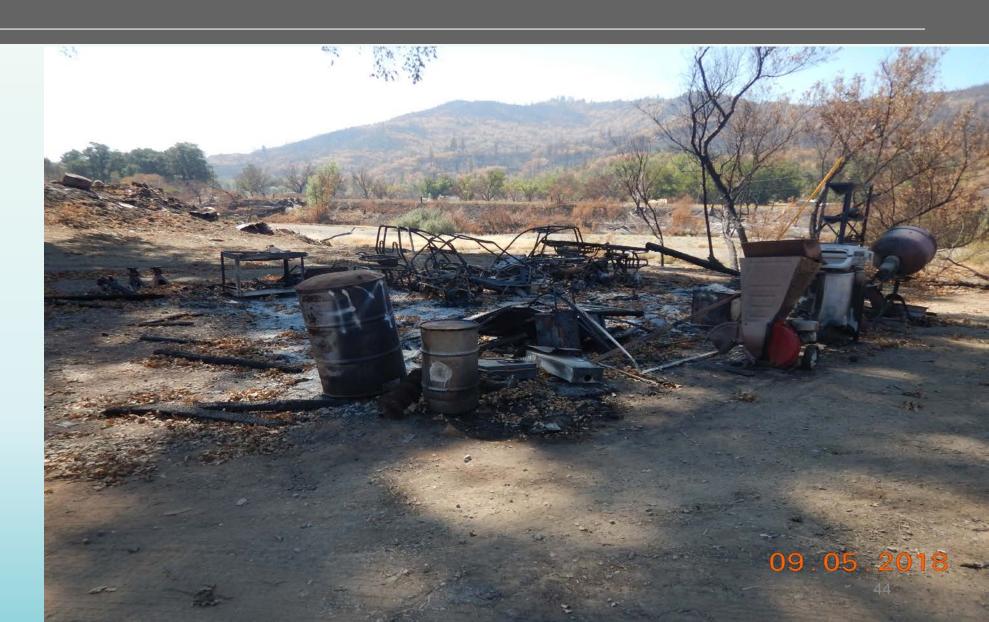

### HAZARDOUS WASTE ASSESSMENT

- Water Board assessed 346 properties
- Propane canisters, pesticides, asbestos, paint, oil, solvents, and fuels
- California Department of Toxic Substances Control (DTSC) removes hazardous waste from 1,163 properties
- Cal Recycle cleans up burned debris around footprint of burned structures
- Property owners conduct "Opt-Out" private cleanups
- Mandatory cleanup under County authority
- Water Board staff follow up to confirm priority sites get cleaned up