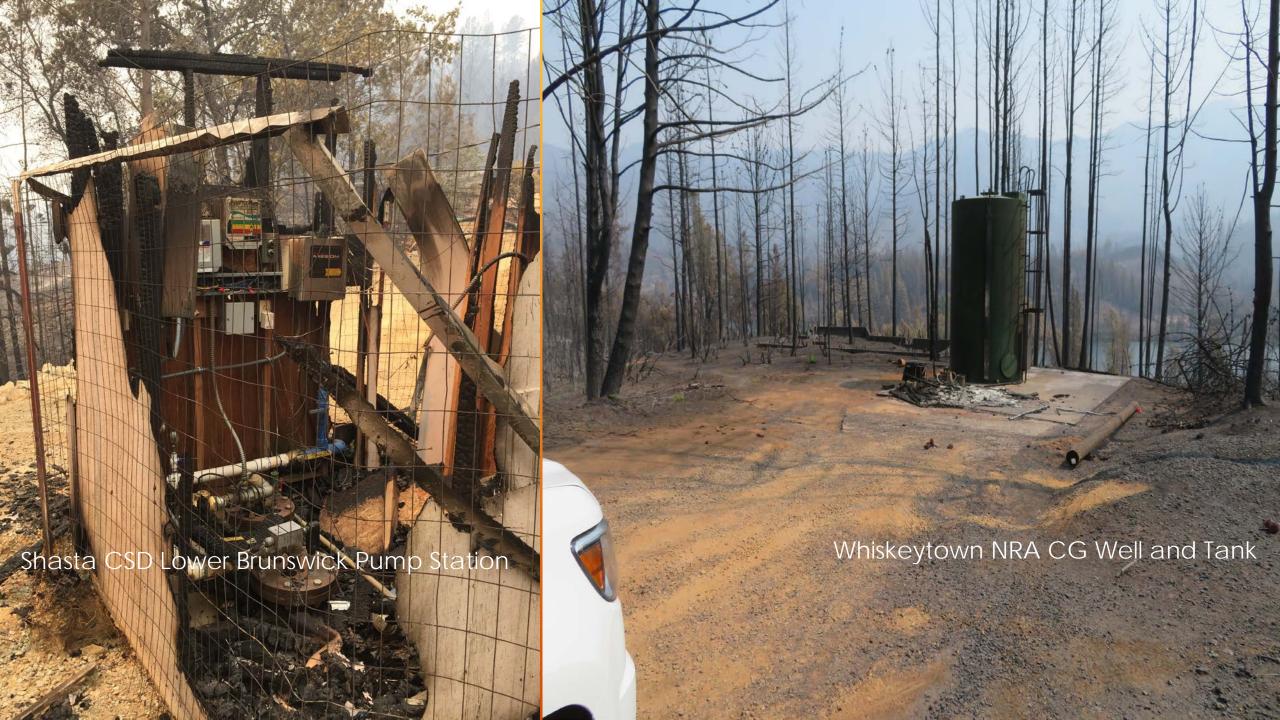

### FACILITIES ASSESSMENTS

- Regulated and unregulated facilities in the burned areas:
  - Drinking water treatment plants
  - Wastewater treatment plants
  - Industrial facilities
  - Mobile home parks
  - Schools
  - Electrical substations
  - Marinas