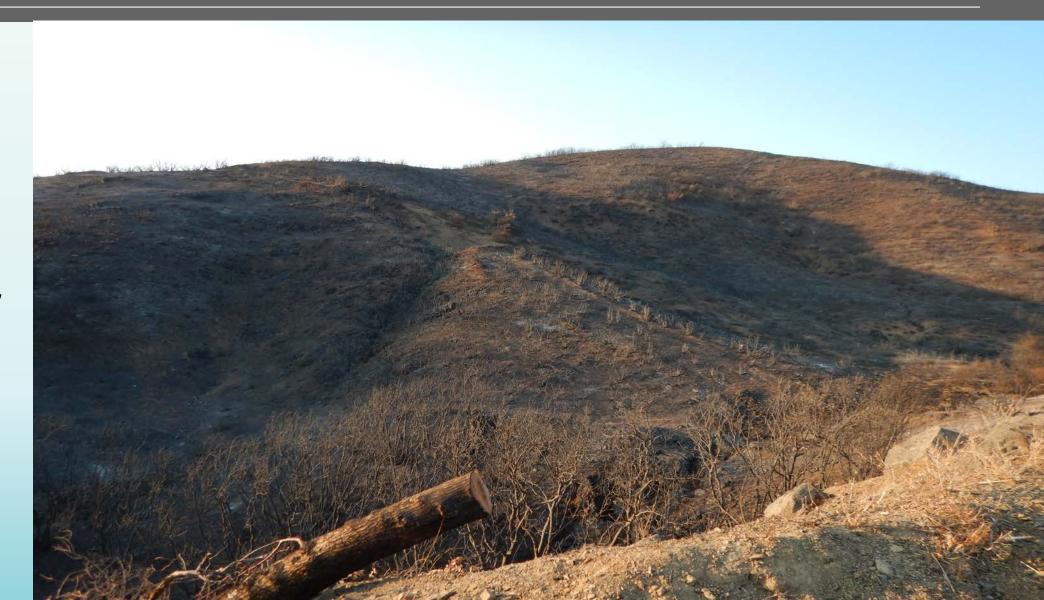

s Redding fire
- Identified areas needing erosion and sediment control BMPs
- BMP Deployment with Lake County RCD
- Water Quality Monitoring



#### Assessment

- Utilized two field teams to assess impacted areas
  - 5 to 7 days of field time
  - Utilized burn intensity maps
  - Priority given to impacted slopes, burned structures and areas close to water bodies
  - Areas ranked as A, B, or C



#### Utilized Scoring Sheets

- assessed impacted areas
- developed a spreadsheet
- A, B, C Ranking



#### Map of Areas Assessed

- Colored dots
   show areas
   ranked in scoring
   sheet
- Dots color-coded by priority



Highway 175 / Manning Creek



Middle Creek/
Structure
Ranking A1



Middle Creek/
Slopes Ranking
B2



Clover Creek/
Slopes Ranking
C3



Moderate to High Intensity burn area



Structure
Destroyed In
Fire



Middle Creek Watershed



Hazardous Waste Issues



### MENDOCINO COMPLEX FIRE PROJECT STATUS



### WATER QUALITY MONITORING

- Water temp
- pH
- Conductivity
- Dissolved Oxygen
- Turbidity (collected and analyzed within 24-hrs on a HACH 2100 Q and shared with drinking water folks ASAP)
- Total Nitrogen
- Nitrate + Nitrite
- Kjeldahl Nitrogen
- Total Phosphorous
- Total Suspended Solids
- Dissolved Silica
- Total Organic Carbon
- Metals CAMS 17 (Ag, As, Ba, Be, Cd, Co, Cr, Cu, Hg, Mo, Ni, Pb, Sb, Se, Tl, V,
   Zn)
- Additional metals Al, Fe, and Mn
- Hardness if needed.