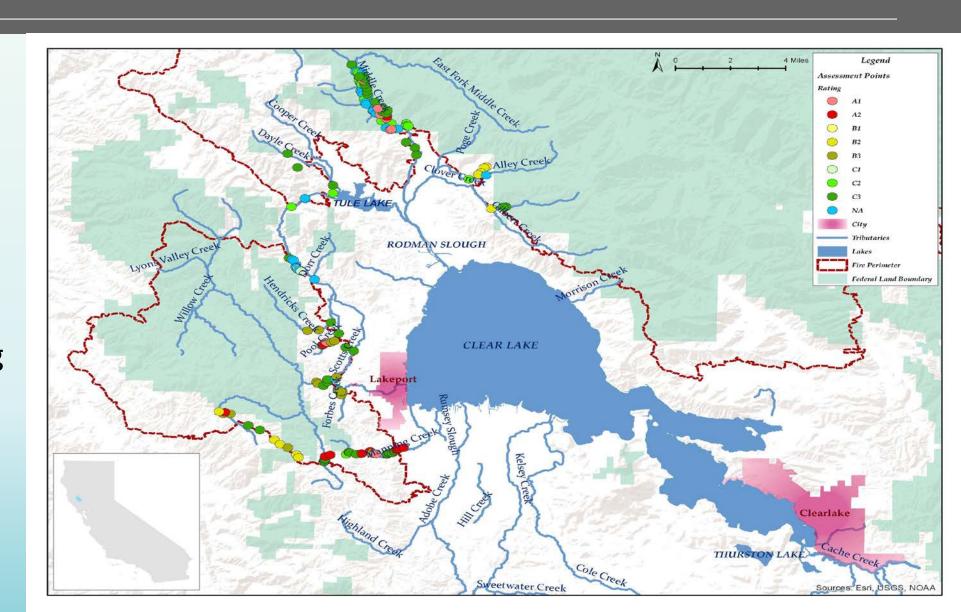

Water Intakes</li> <li>Disadvantaged community –<br/>few resources</li> </ul> |

#### Burn Area Assessment

- Areas tributary to Clear Lake outside federal lands
- Same protocol as Redding fire
- Identified areas needing erosion and sediment control BMPs
- BMP Deployment with Lake County RCD
- Water Quality Monitoring



#### Assessment

- Utilized two field teams to assess impacted areas
  - 5 to 7 days of field time
  - Utilized burn intensity maps
  - Priority given to impacted slopes, burned structures and areas close to water bodies
  - Areas ranked as A, B, or C



#### Utilized Scoring Sheets

- assessed impacted areas
- developed a spreadsheet
- A, B, C Ranking



#### Map of Areas Assessed

- Colored dots
   show areas
   ranked in scoring
   sheet
- Dots color-coded by priority



Highway 175 / Manning Creek



Middle Creek/
Structure
Ranking A1



Middle Creek/
Slopes Ranking
B2



Clover Creek/
Slopes Ranking
C3



Moderate to High Intensity burn area



Structure
Destroyed In
Fire



Middle Creek Watershed



Hazardous Waste Issues



### MENDOCINO COMPLEX FIRE PROJECT STATUS



### WATER QUALITY MONITORING

- Water temp
- pH
- Conductivity
- Dissolved Oxygen
- Turbidity (collected and analyzed within 24-hrs on a HACH 2100 Q and shared with drinking water folks ASAP)
- Total Nitrogen
- Nitrate + Nitrite
- Kjeldahl Nitrogen
- Total Phosphorous
- Total Suspended Solids
- Dissolved Silica
- Total Organic Carbon
- Metals CAMS 17 (Ag, As, Ba, Be, Cd, Co, Cr, Cu, Hg, Mo, Ni, Pb, Sb, Se, Tl, V,
   Zn)
- Additional metals Al, Fe, and Mn
- Hardness if needed.