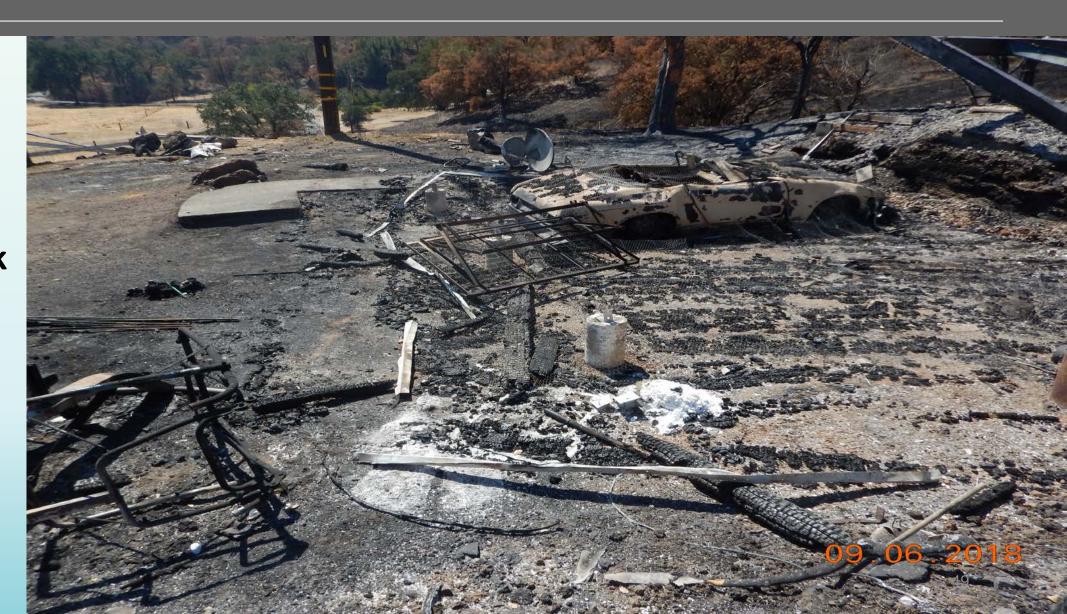

### HAZARDOUS WASTE ASSESSMENT

- Water Board assessed 346 properties
- Propane canisters, pesticides, asbestos, paint, oil, solvents, and fuels
- California Department of Toxic Substances Control (DTSC) removes hazardous waste from 1,163 properties
- Cal Recycle cleans up burned debris around footprint of burned structures
- Property owners conduct "Opt-Out" private cleanups
- Mandatory cleanup under County authority
- Water Board staff follow up to confirm priority sites get cleaned up