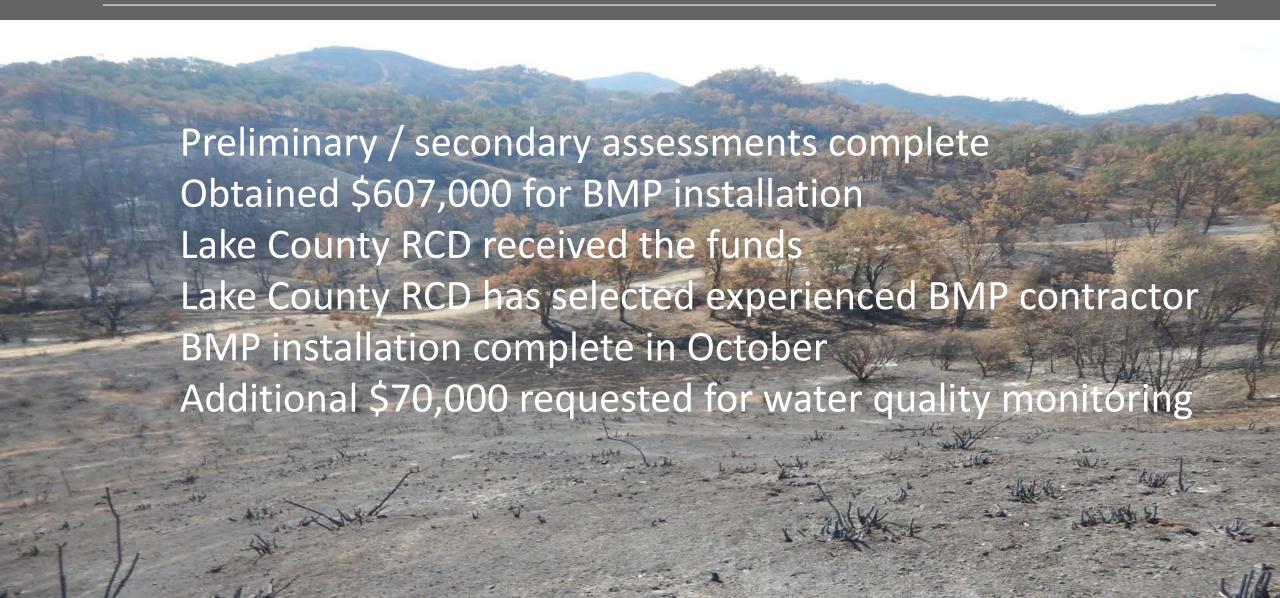

# Summary of Assessment Data

| Threat to<br>Water Quality | Facilities | Hazardous<br>Waste | Nonpoint<br>Source | Municipal<br>Storm Water | Totals |
|----------------------------|------------|--------------------|--------------------|--------------------------|--------|
| High                       | 2          | 64                 | 25                 | 16                       | 98     |
| Moderate                   | 5          | 200                | 80                 | 35                       | 291    |
| Low                        | 4          | 74                 | 84                 | 315                      | 462    |
| No Threat                  | 15         | 8                  | 5                  | 88                       | 137    |
| Total Points<br>Observed   | 26         | 346                | 194                | 454                      | 1,020  |