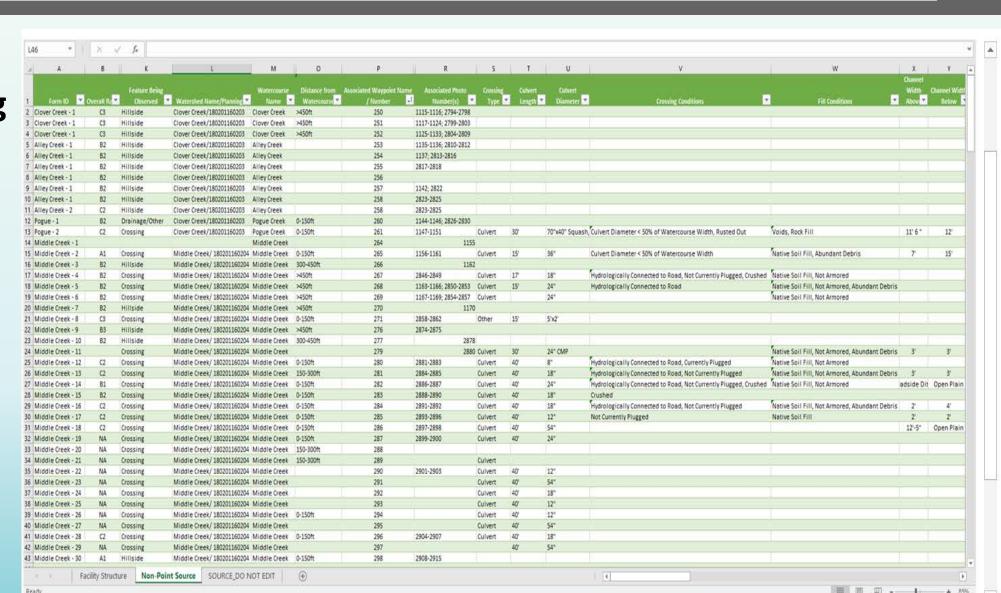

# NONPOINT SOURCE ASSESSMENT

# Summary of Assessment Data

| Threat to<br>Water Quality | Facilities | Hazardous<br>Waste | Nonpoint<br>Source | Municipal<br>Storm Water | Totals |
|----------------------------|------------|--------------------|--------------------|--------------------------|--------|
| High                       | 2          | 64                 | 25                 | 16                       | 98     |
| Moderate                   | 5          | 200                | 80                 | 35                       | 291    |
| Low                        | 4          | 74                 | 84                 | 315                      | 462    |
| No Threat                  | 15         | 8                  | 5                  | 88                       | 137    |
| Total Points<br>Observed   | 26         | 346                | 194                | 454                      | 1,020  |