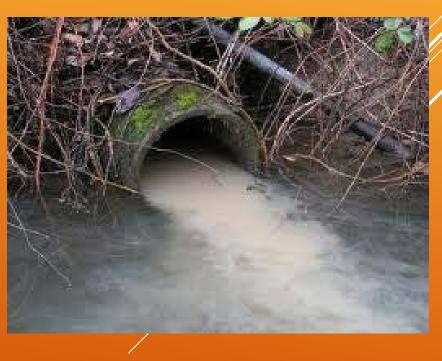

WASTE ASSESSMENT



- Water Board assessed 346 properties
- Propane canisters, pesticides, asbestos, paint, oil, solvents, and fuels
- California Department of Toxic Substances Control (DTSC) removes hazardous waste from 1,163 properties
- Cal Recycle cleans up burned debris around footprint of burned structures
- Property owners conduct "Opt-Out" private cleanups
- Mandatory cleanup under County authority
- Water Board staff follow up to confirm priority sites get cleaned up





### FACILITIES ASSESSMENTS

- Regulated and unregulated facilities in the burned areas:
  - Drinking water treatment plants
  - Wastewater treatment plants
  - Industrial facilities
  - Mobile home parks
  - Schools
  - Electrical substations
  - Marinas











# MUNICIPAL STORM SEWER SYSTEMS ASSESSMENT









# NONPOINT SOURCE ASSESSMENT











# Summary of Assessment Data

| Threat to<br>Water Quality | Facilities | Hazardous<br>Waste | Nonpoint<br>Source | Municipal<br>Storm Water | Totals |
|----------------------------|------------|--------------------|--------------------|--------------------------|--------|
| High                       | 2          | 64                 | 25                 | 16                       | 98     |
| Moderate                   | 5          | 200                | 80                 | 35                       | 291    |
| Low                        | 4          | 74                 | 84                 | 315                      | 462    |
| No Threat                  | 15         | 8                  | 5                  | 88                       | 137