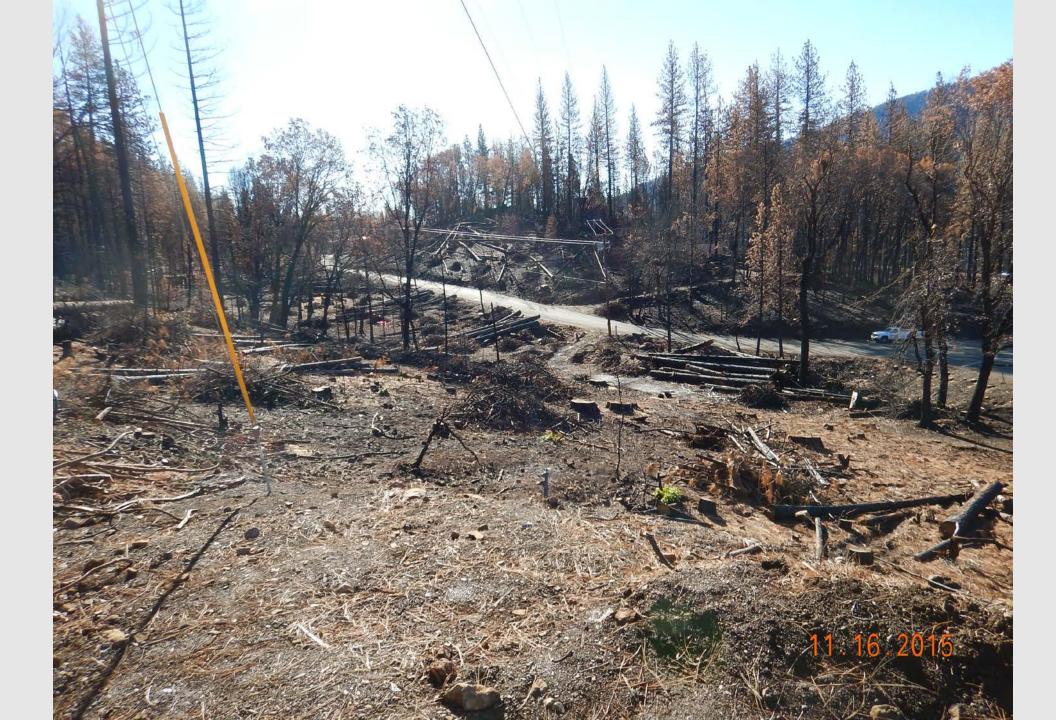

### CARR FIRE FACTS



- Started afternoon of Monday, July 23, 2018, contained August 30, 2018.
- Started at Highway 299 and Carr Powerhouse Road near Whiskeytown NP, west of Redding in Shasta County.
- Caused by sparks from the steel rim of a flat trailer tire.
- ▶ Over 5 weeks burned 229,651 acres. 1,077 homes destroyed. Eight deaths.
- Sixth-most destructive fire, and seventh largest in California history.
- Produced "fire whirl" with 143 mph winds, 18,000 feet high.
- State and Federal emergency declarations.

### ASSESSMENT ACTIVITIES

- Hazardous Waste
- ► Facilities (Regulated and Unregulated)
- Municipal Storm Water (City and County)
- Nonpoint Source

- ➤ GIS & Data Management
- Other State and Federal teams



### HAZARDOUS WASTE ASSESSMENT



- Water Board assessed 346 propert