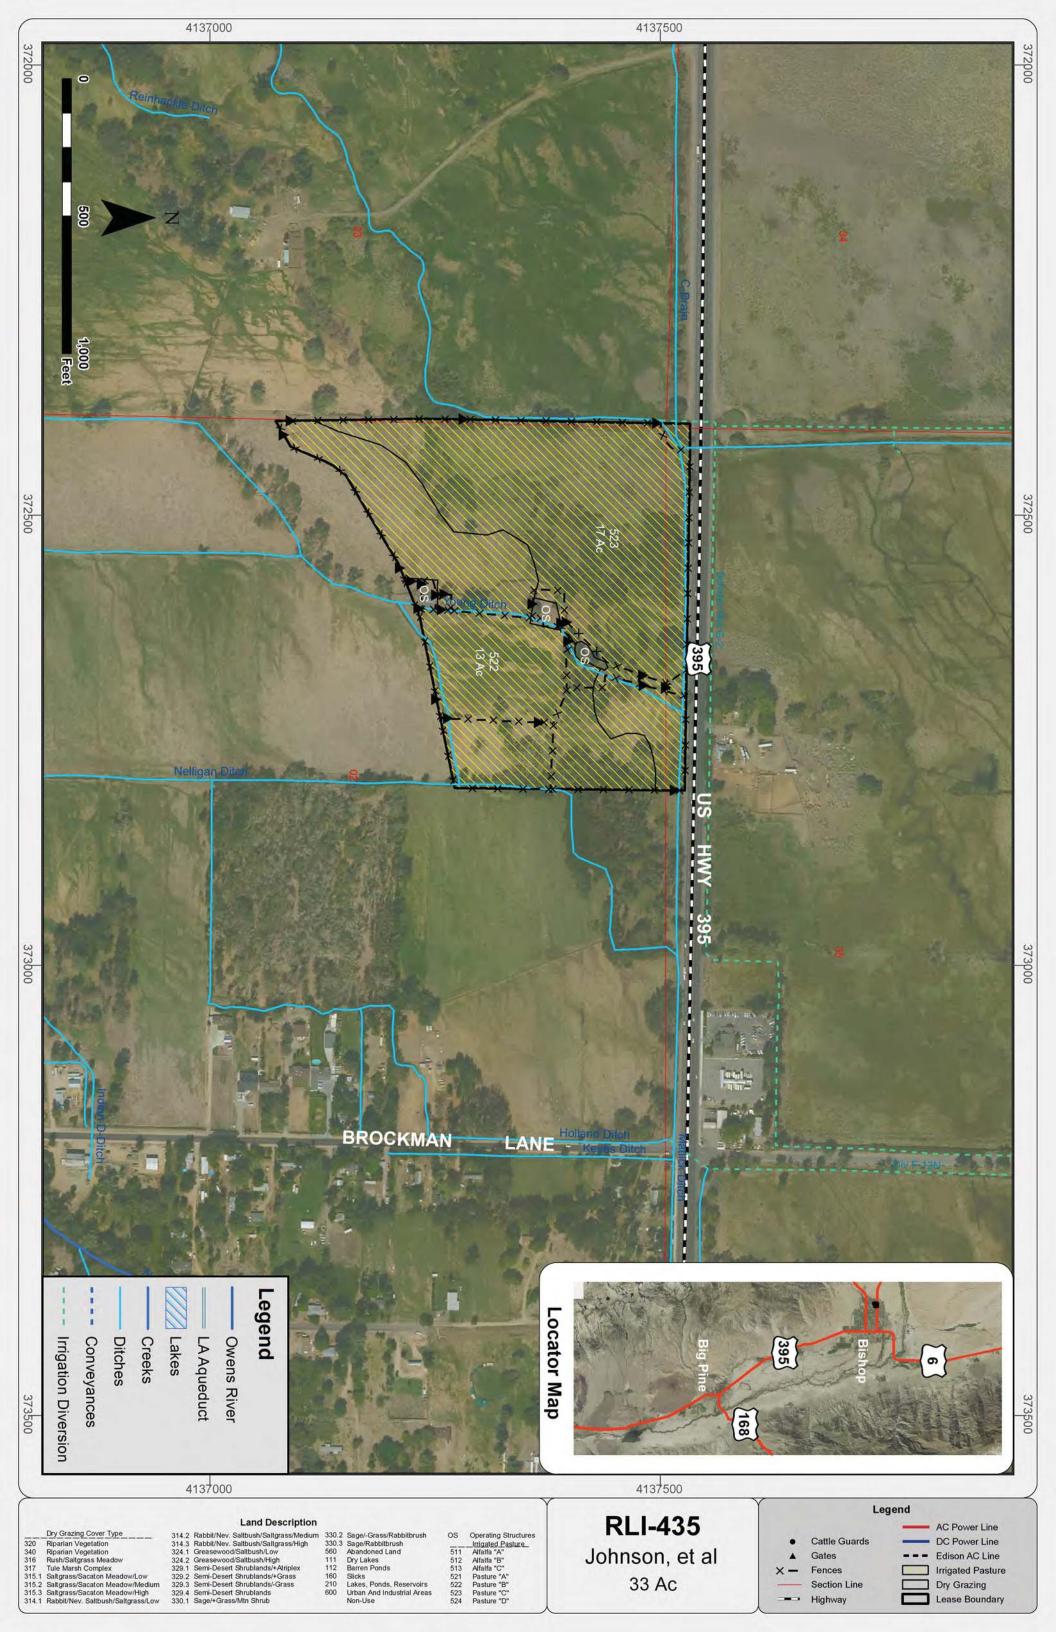

# ENCLOSURE 1 UPDATED MAPS INDICATING FENCING AND MOWING

Mowed Areas (acres)

## Mowed Areas in the Bishop Creek Drainage