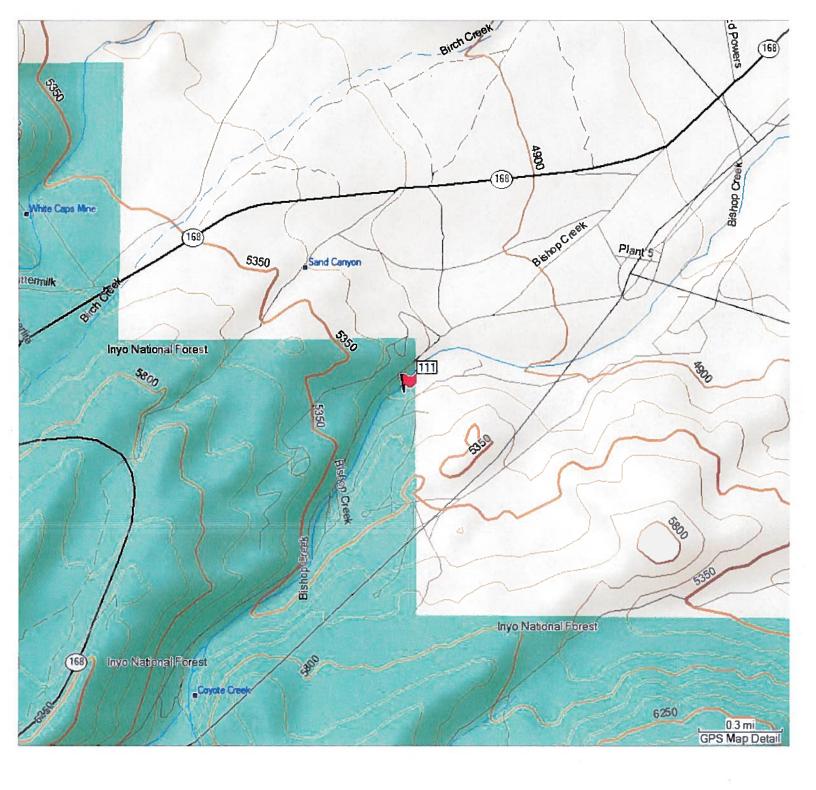

# ENCLOSURE 1 UPDATED MAPS INDICATING FENCING AND MOWING

Mowed Areas (acres)

## Mowed Areas in the Bishop Creek Drainage