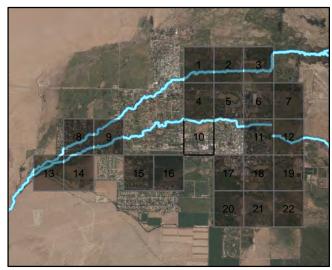

# ENCLOSURE 1 UPDATED MAPS INDICATING FENCING AND MOWING

Mowed Areas (acres)

## Mowed Areas in the Bishop Creek Drainage