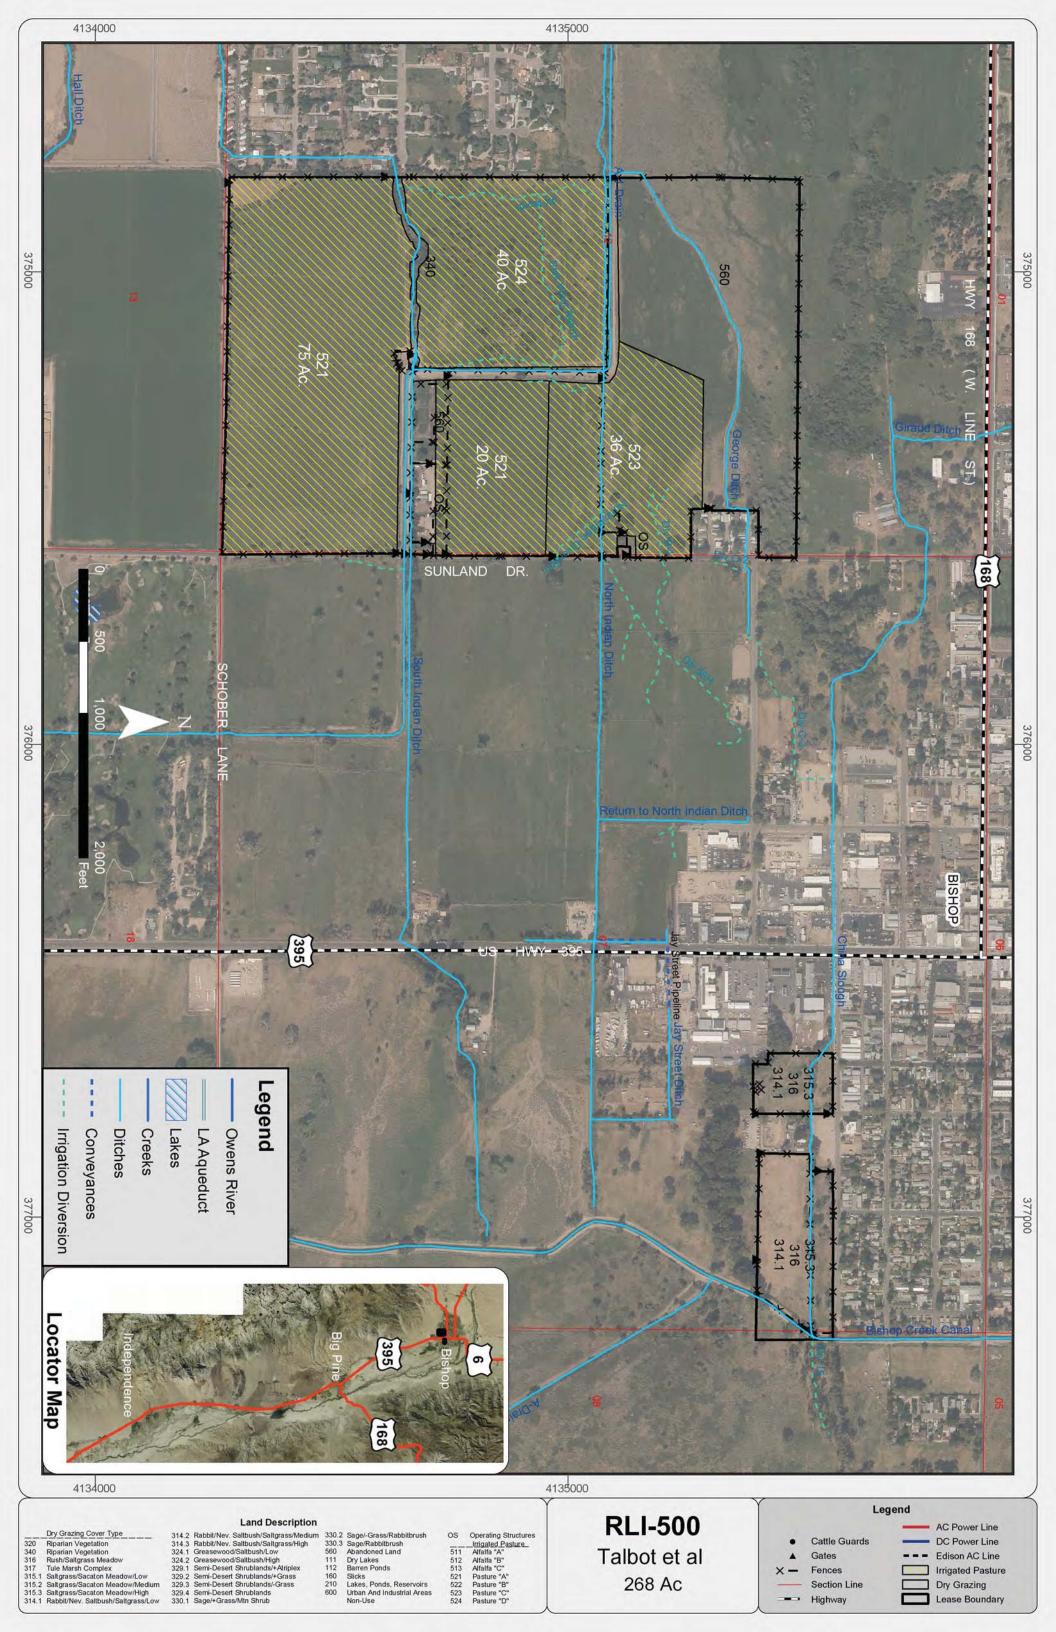

# ENCLOSURE 1 UPDATED MAPS INDICATING FENCING AND MOWING

Mowed Areas (acres)

## Mowed Areas in the Bishop Creek Drainage