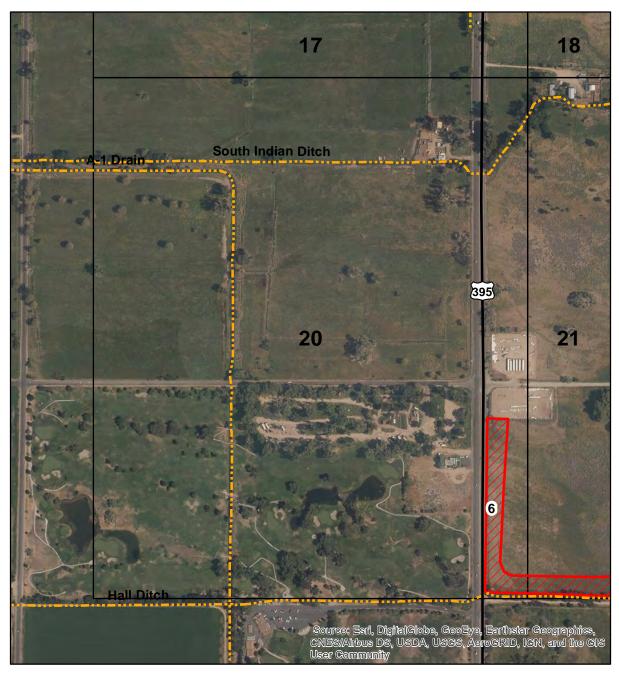

# ENCLOSURE 1 UPDATED MAPS INDICATING FENCING AND MOWING

Mowed Areas (acres)

## Mowed Areas in the Bishop Creek Drainage