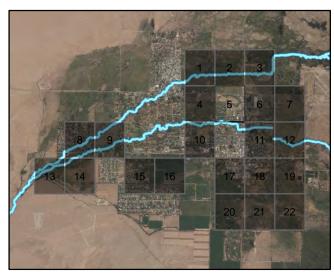

# ENCLOSURE 1 UPDATED MAPS INDICATING FENCING AND MOWING

Mowed Areas (acres)

## Mowed Areas in the Bishop Creek Drainage