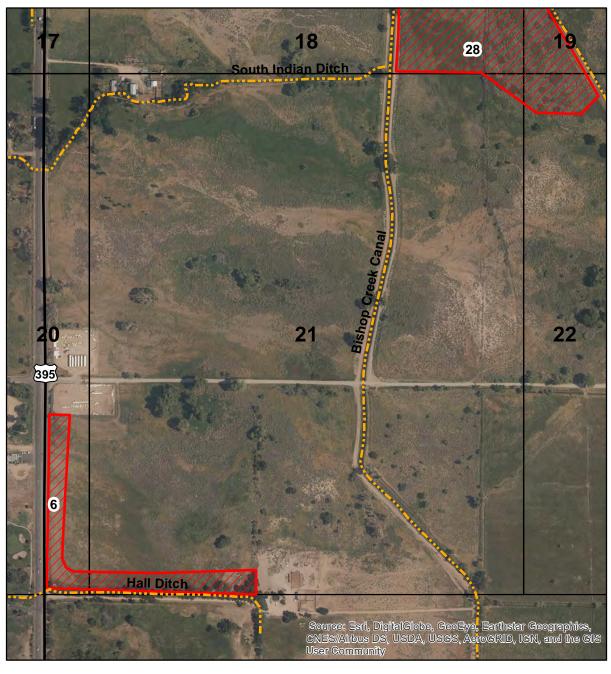

# ENCLOSURE 1 UPDATED MAPS INDICATING FENCING AND MOWING

Mowed Areas (acres)

## Mowed Areas in the Bishop Creek Drainage