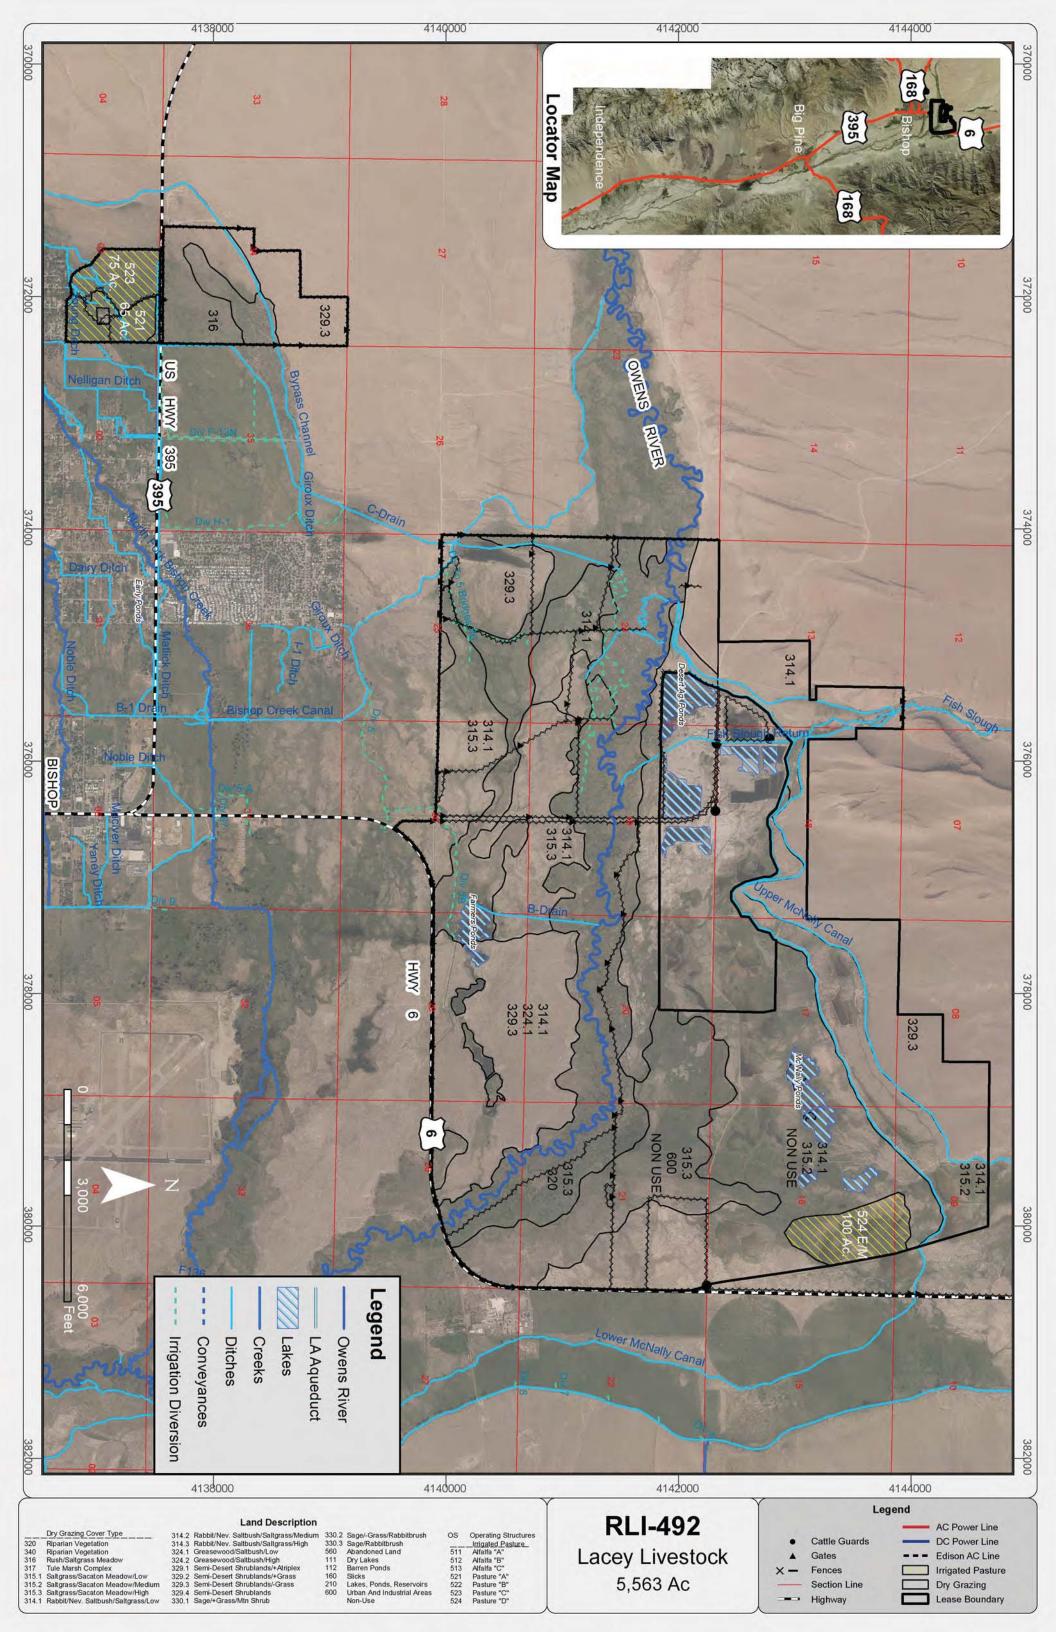

# ENCLOSURE 1 UPDATED MAPS INDICATING FENCING AND MOWING

Mowed Areas (acres)

## Mowed Areas in the Bishop Creek Drainage