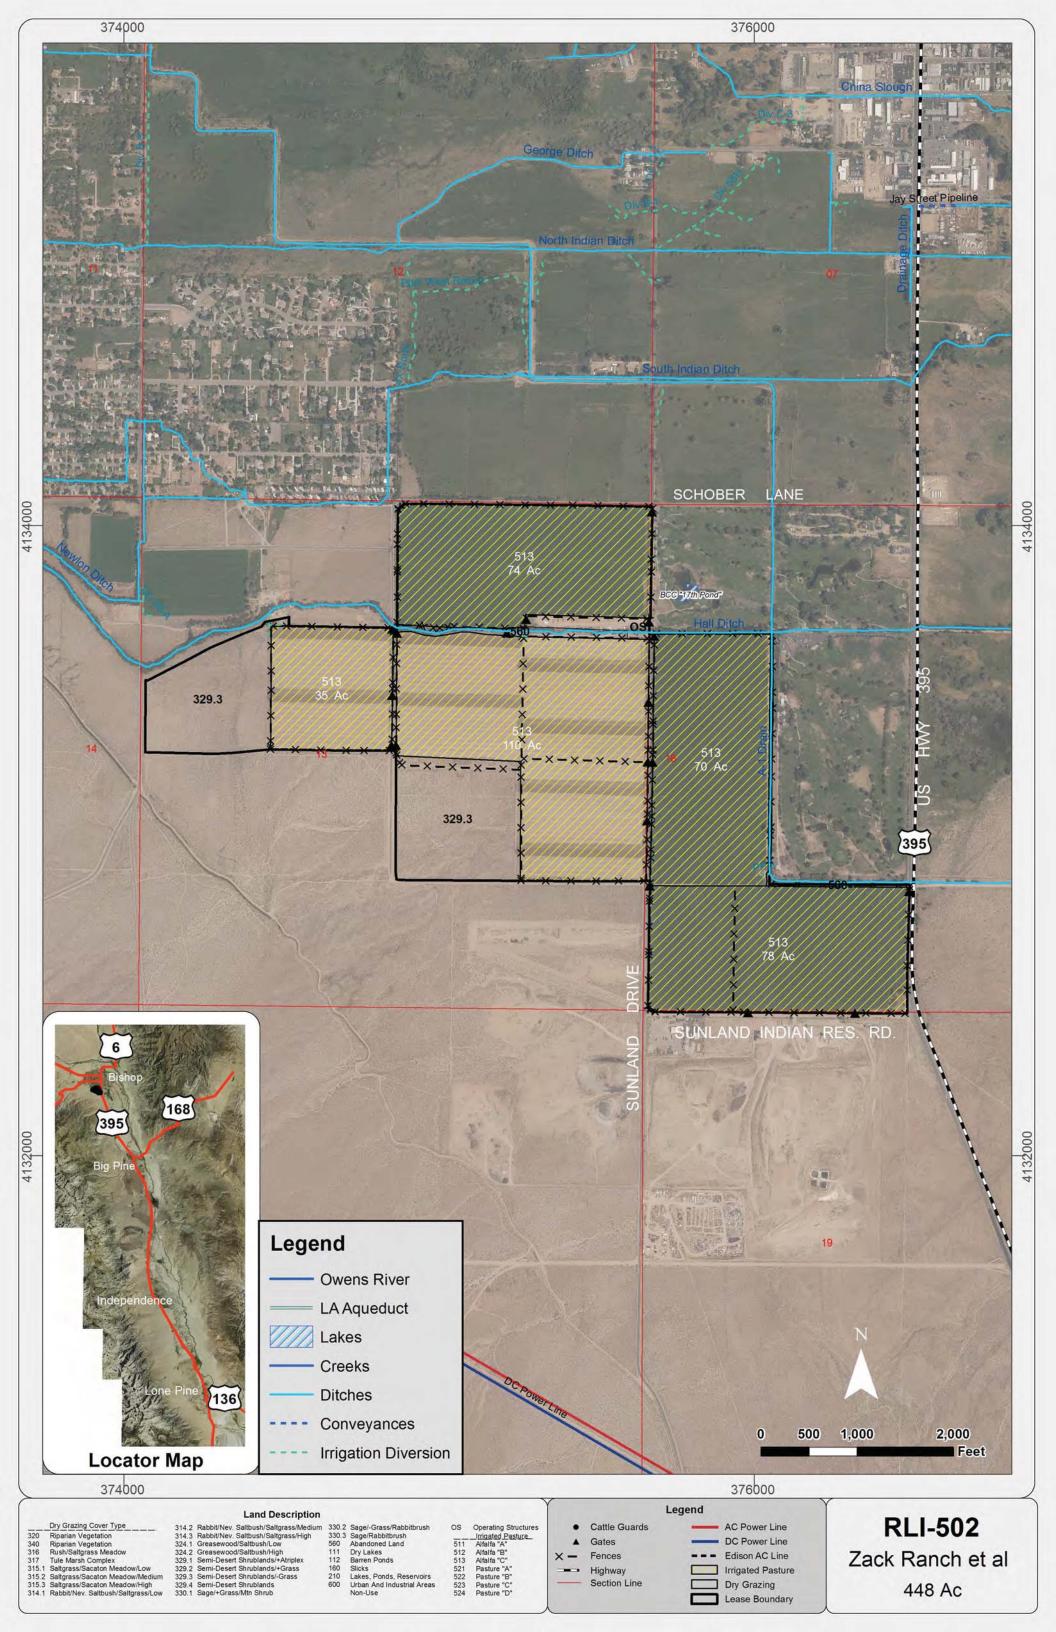

# ENCLOSURE 1 UPDATED MAPS INDICATING FENCING AND MOWING

Mowed Areas (acres)

## Mowed Areas in the Bishop Creek Drainage