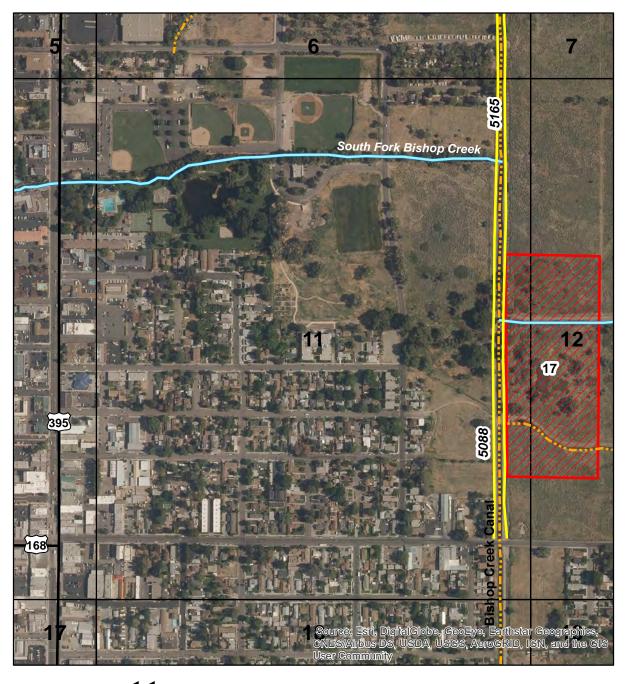

# ENCLOSURE 1 UPDATED MAPS INDICATING FENCING AND MOWING

Mowed Areas (acres)

## Mowed Areas in the Bishop Creek Drainage