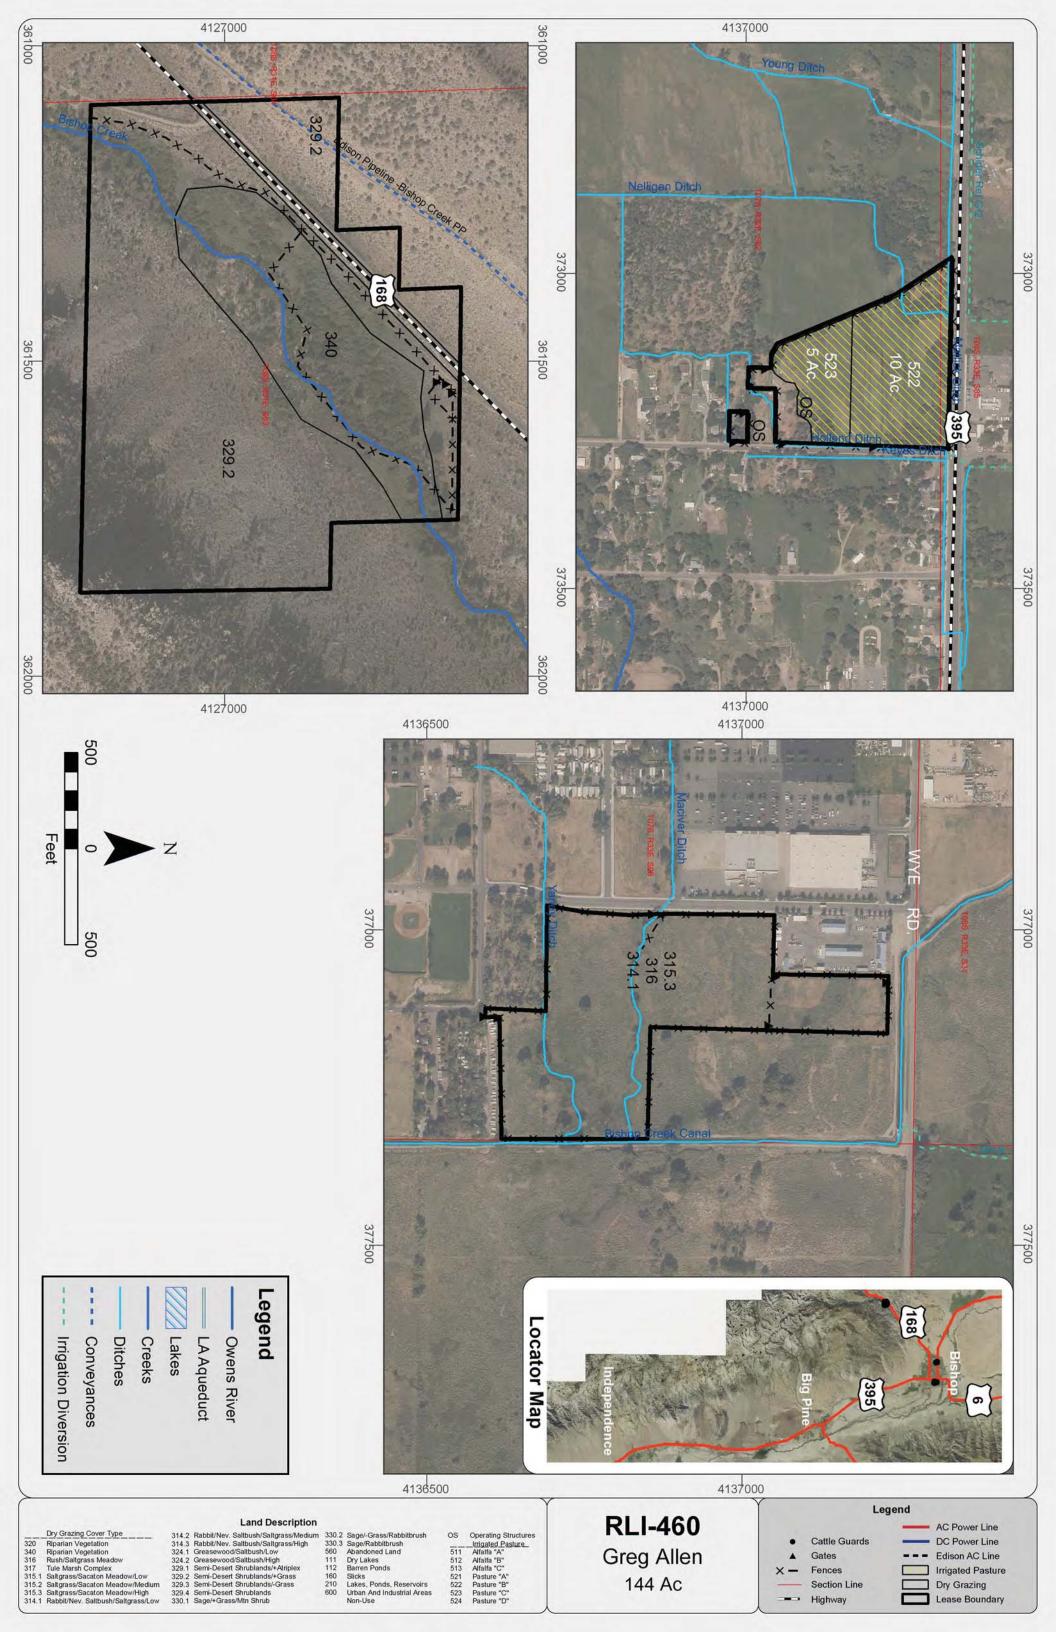

# ENCLOSURE 1 UPDATED MAPS INDICATING FENCING AND MOWING

Mowed Areas (acres)

## Mowed Areas in the Bishop Creek Drainage