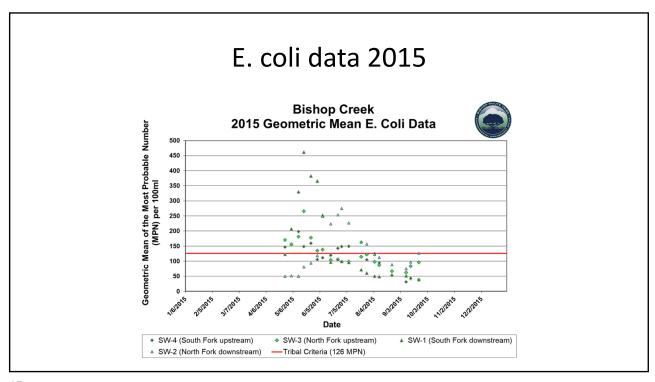

r Boards



Bishop Creek Project Area ~4000-acre project Bishop Creek Vision Project Study Area area, including 875 acres of Bishop Paiute Reservation **Bishop Creek flows** Inset Map: Location of Bishop, California as two channels, north and south Both channels pass through the Reservation, and are surrounded by Legend agricultural, Bishop Paiute Tribe Lands residential and urban Bishop Creek City of Bishop uses Bishop Canal Wastewater Treatment Faciliti Ed.Hancock@waterboards.ca.gov 11-19-18 California Water Boards



Bishop Paiute Reservation – 875 acres

- Two forks, north and south, of Bishop Creek flow through the Reservation.
   Total linear length ~ 2 miles.
- Multiple irrigation ditches flow through the Reservation
- Two small ponds in the Conservation Open Space Area.



























### Water Quality Problem Timeline

- 2010: Tribe alerts Water Board of elevated fecal indicator bacteria (FIB) in Bishop Creek
- 2011-2017: Water Board deploys extensive diagnostic FIB sampling 2011-2017
- 2014: Collaborative meetings amongst jurisdictional entities begin.
  - Water Board, Bishop Paiute Tribe, Inyo County, City of Bishop, Los Angeles Dept. of Water and Power
- 2017: Water Board notifies interested parties that Bishop Creek will likely be 303(d) listed because FIB are impairing beneficial uses (REC-1 & MUN)
- 2017-present: Water Board and Tribe begin collaborative address water quality problem
- 2019: Water Board recommends Bishop Creek as addition to 303(d) List (currently pending US EPA approval)

22

California Water Boards

# Bishop Creek Water Quality