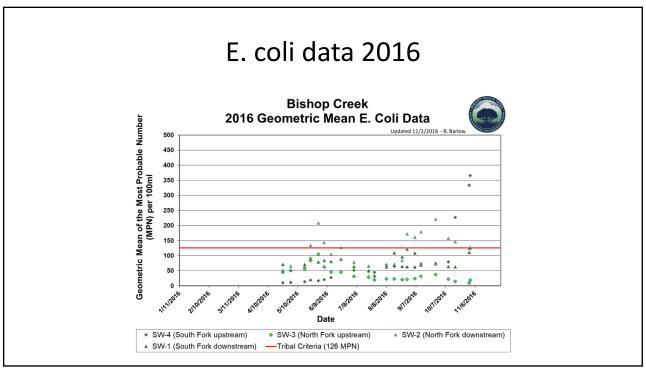

The results documented frequently high concentrations of indicator bacteria (i.e., fecal coliform bacteria and *E. coli*) in Bishop Creek during 2012-13. While the sources of indicator bacteria in Bishop Creek remain unknown, the recurring high concentrations indicate ongoing risks to human health from water contact recreation. Enclosure 1 contains maps showing the approximate locations of the sampling sites and Enclosure 2 contains the bacteria monitoring data.