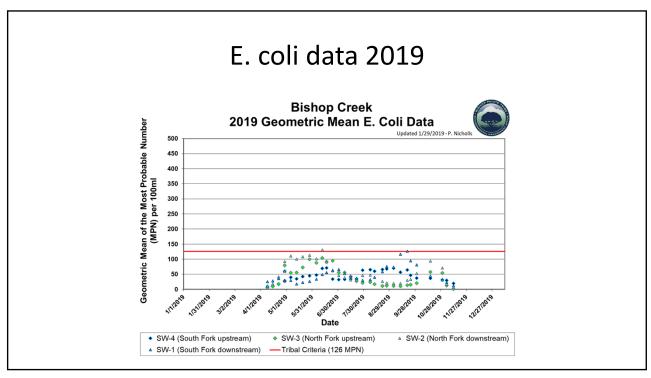

The results documented frequently high concentrations of indicator bacteria (i.e., fecal coliform bacteria and *E. coli*) in Bishop Creek during 2012-13. While the sources of indicator bacteria in Bishop Creek remain unknown, the recurring high concentrations indicate ongoing risks to human health from water contact recreation. Enclosure 1 contains maps showing the approximate locations of the sampling sites and Enclosure 2 contains the bacteria monitoring data.