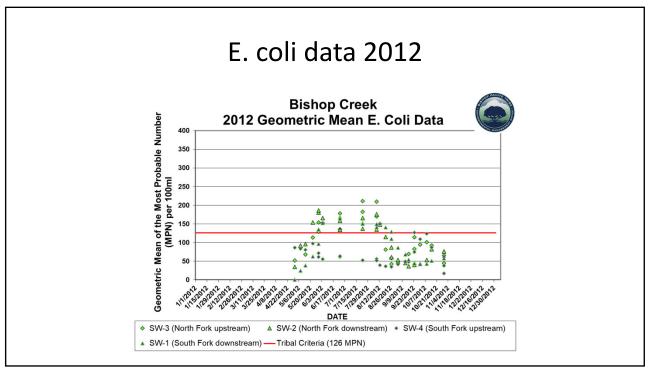

Water Board staff presented findings of bacteria monitoring that was conducted in the Bishop area in 2012 and 2013 by the Water Board's Surface Water Ambient Monitoring Program. After initial results documented high levels of bacteria at some locations along Bishop Creek, Water Board staff designed a monitoring project to characterize the magnitude and extent of the problem. About a dozen locations along the various forks of Bishop Creek were tested for bacteria (several times per month) during 2012-2013.

The results documented frequently high concentrations of indicator bacteria (i.e., fecal coliform bacteria and *E. coli*) in Bishop Creek during 2012-13. While the sources of indicator bacteria in Bishop Creek remain unknown, the recurring high concentrations indicate ongoing risks to human health from water contact recreation. Enclosure 1 contains maps showing the approximate locations of the sampling sites and Enclosure 2 contains the bacteria monitoring data.