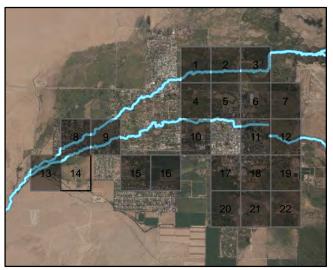

# ENCLOSURE 1 UPDATED MAPS INDICATING FENCING AND MOWING

Mowed Areas (acres)

## Mowed Areas in the Bishop Creek Drainage