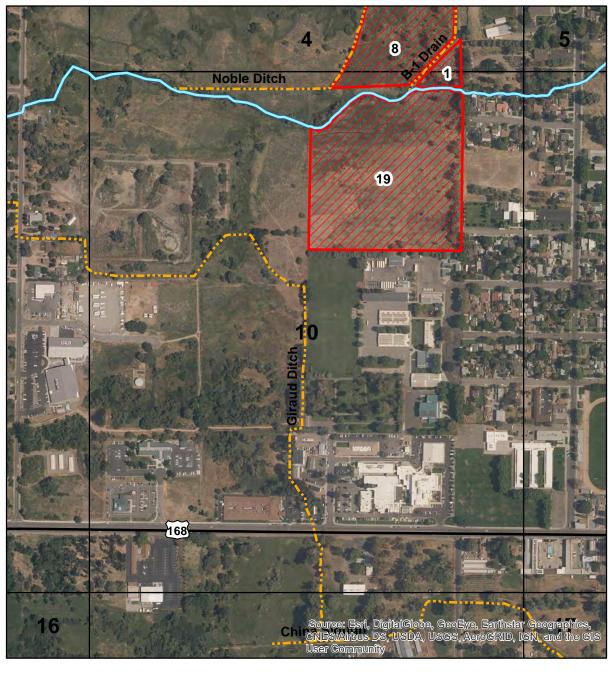

# ENCLOSURE 1 UPDATED MAPS INDICATING FENCING AND MOWING

Mowed Areas (acres)

## Mowed Areas in the Bishop Creek Drainage