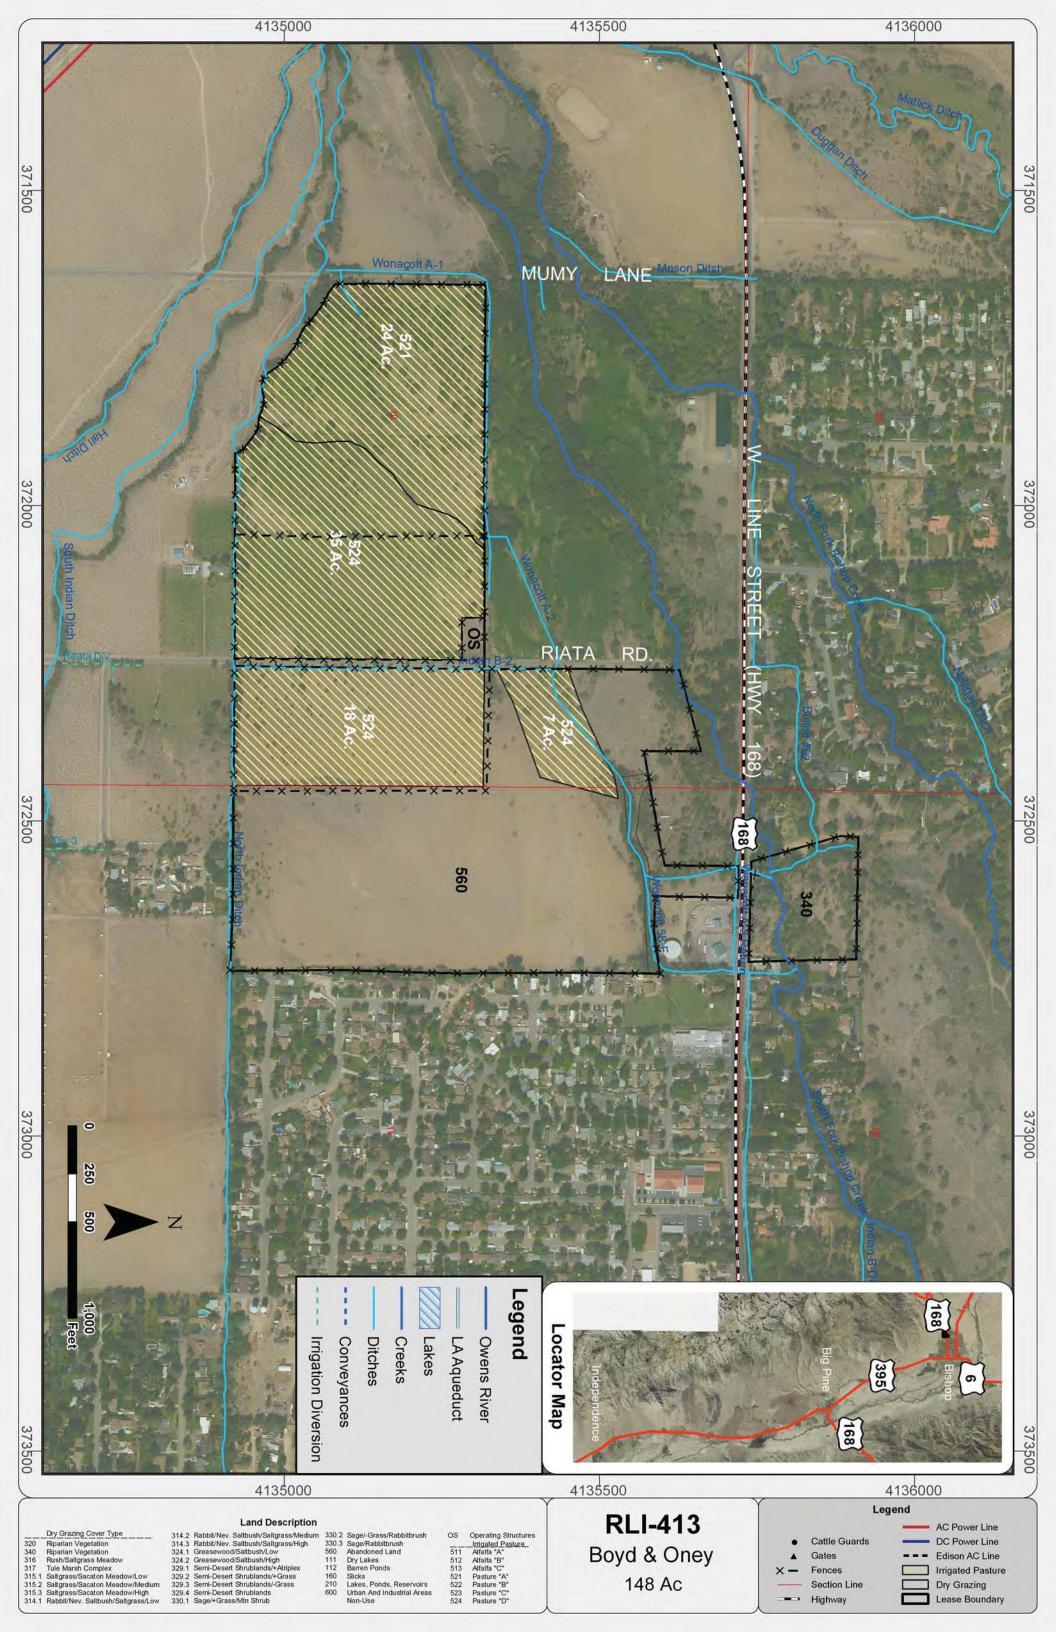

# ENCLOSURE 1 UPDATED MAPS INDICATING FENCING AND MOWING

Mowed Areas (acres)

## Mowed Areas in the Bishop Creek Drainage