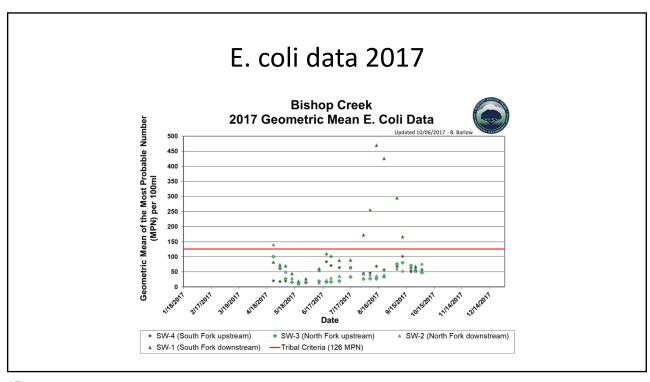

The results documented frequently high concentrations of indicator bacteria (i.e., fecal coliform bacteria and *E. coli*) in Bishop Creek during 2012-13. While the sources of indicator bacteria in Bishop Creek remain unknown, the recurring high concentrations indicate ongoing risks to human health from water contact recreation. Enclosure 1 contains maps showing the approximate locations of the sampling sites and Enclosure 2 contains the bacteria monitoring data.