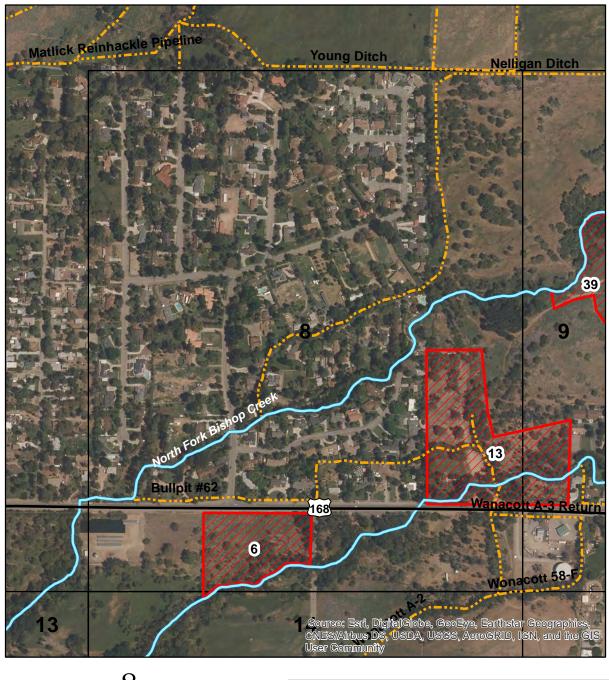

where LADWP agreed to provide additional information in regards to funding, man-hours, and timing of BMP implementation, and expects to receive it by no later than Friday, February 4, 2022. Once it receives this information, LADWP will compile and forward it to the Regional Board.

Should you have any questions, please feel free to reach out to Mr. Victor Ventura of the Wastewater Quality and Compliance Group at (213) 367-1339 or myself at (213) 367-0436.

Sincerely,

Katherine Rubin

Manager, Air and Wastewater Quality and Compliance

VV:

c/enc: Mr. Ed Hancock, Lahontan Regional Water Quality Control Board

Mr. Eric Tillemans, LADWP Ms. Lori Gillem, LADWP Mr. Victor Ventura, LADWP

Reni Leli

# ENCLOSURE 1 UPDATED MAPS INDICATING FENCING AND MOWING































































Mowed Areas (acres)



















































## Mowed Areas in the Bishop Creek Drainage







## Mowed Areas in the Bishop Creek Drainage







## Mowed Areas in the Bishop Creek Drainage







# Appendix D: LADWP BMP information



#### BUILDING A STRONGER L.A.

Board of Commissioners
Cynthia McClain-Hill, President
Susana Reyes, Vice President
Jill Banks Barad
Mia Lehrer
Nicole Neeman Brady
Yvette L. Furr, Acting Secretary

Martin L. Adams, General Manager and Chief Engineer

February 1, 2022

Daniel Sussman Senior Environmental Scientist Chief, Planning and Assessment Unit Lahontan Regional Water Quality Control Board 2501 Lake Tahoe Blvd., South Lake Tahoe, CA 96150

Attention: Mr. Ed Hancock

Dear Mr. Sussman:

Subject: LADWP Infor