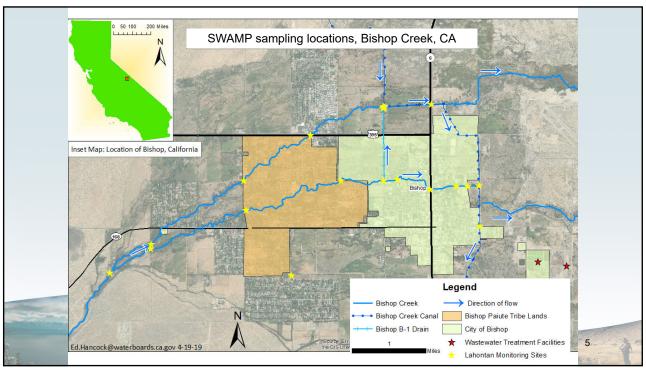

The results documented frequently high concentrations of indicator bacteria (i.e., fecal coliform bacteria and *E. coli*) in Bishop Creek during 2012-13. While the sources of indicator bacteria in Bishop Creek remain unknown, the recurring high concentrations indicate ongoing risks to human health from water contact recreation. Enclosure 1 contains maps showing the approximate locations of the sampling sites and Enclosure 2 contains the bacteria monitoring data.