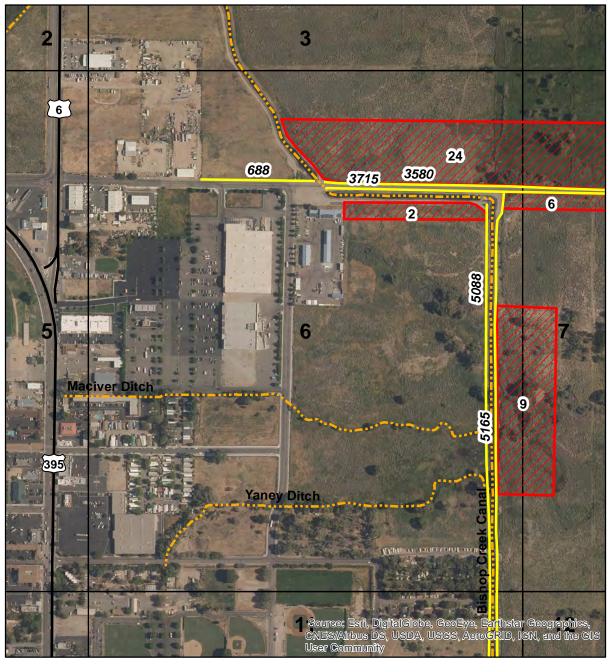

# ENCLOSURE 1 UPDATED MAPS INDICATING FENCING AND MOWING

Mowed Areas (acres)

## Mowed Areas in the Bishop Creek Drainage