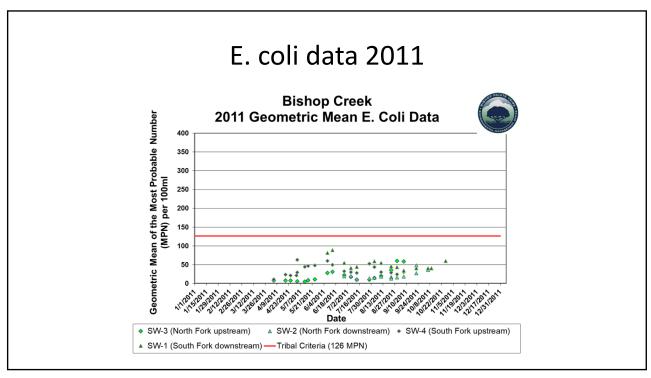

The results documented frequently high concentrations of indicator bacteria (i.e., fecal coliform bacteria and *E. coli*) in Bishop Creek during 2012-13. While the sources of indicator bacteria in Bishop Creek remain unknown, the recurring high concentrations indicate ongoing risks to human health from water contact recreation. Enclosure 1 contains maps showing the approximate locations of the sampling sites and Enclosure 2 contains the bacteria monitoring data.