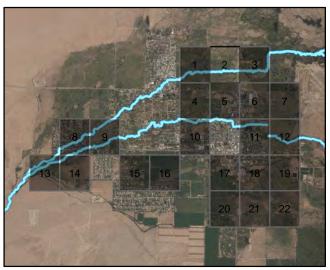

# ENCLOSURE 1 UPDATED MAPS INDICATING FENCING AND MOWING

Mowed Areas (acres)

## Mowed Areas in the Bishop Creek Drainage