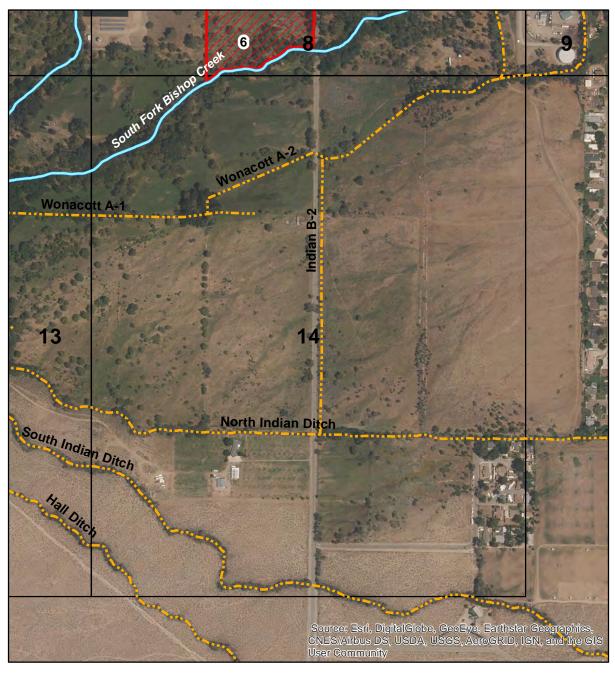

# ENCLOSURE 1 UPDATED MAPS INDICATING FENCING AND MOWING

Mowed Areas (acres)

## Mowed Areas in the Bishop Creek Drainage