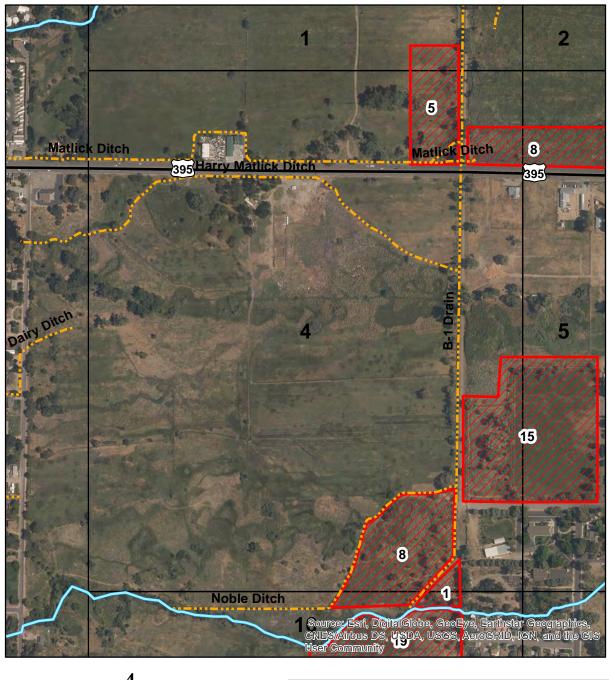

# ENCLOSURE 1 UPDATED MAPS INDICATING FENCING AND MOWING

Mowed Areas (acres)

## Mowed Areas in the Bishop Creek Drainage