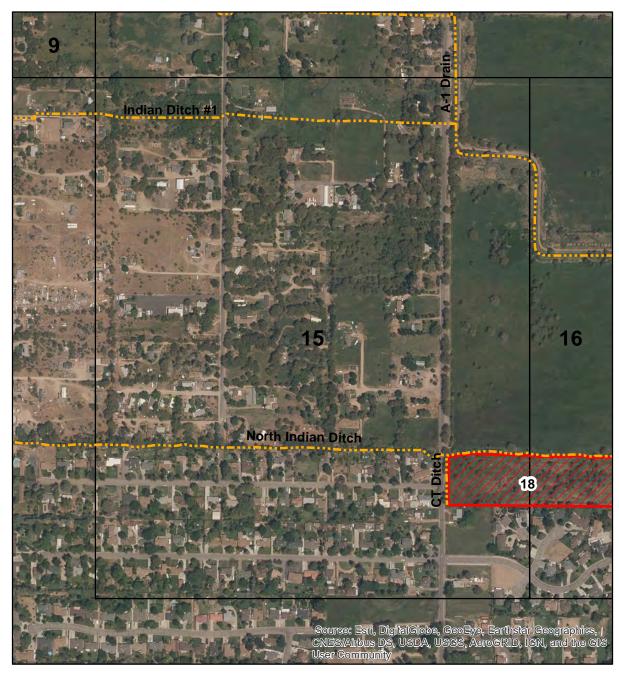

# ENCLOSURE 1 UPDATED MAPS INDICATING FENCING AND MOWING

Mowed Areas (acres)

## Mowed Areas in the Bishop Creek Drainage