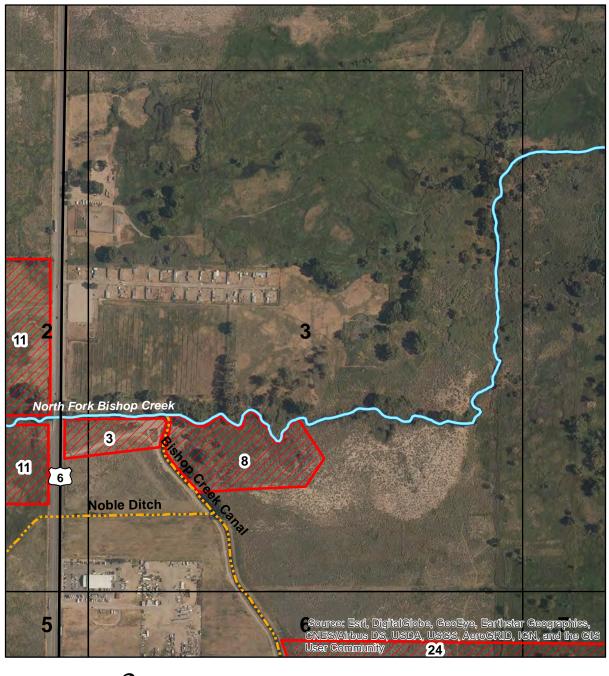

# ENCLOSURE 1 UPDATED MAPS INDICATING FENCING AND MOWING

Mowed Areas (acres)

## Mowed Areas in the Bishop Creek Drainage