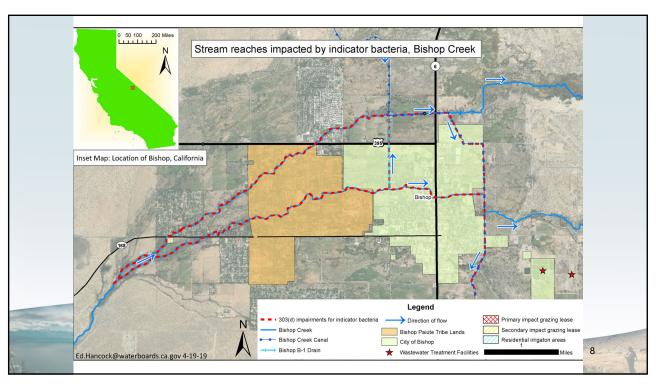

r source analysis due to temporal variation in site visits
- 2014: Contractor working for Lahontan performs MST analysis in Bishop Creek as part of wider-focused Eastern Sierra Bacteria Study

4





#### Vision Project Timeline of Key Events

- 2014: Inyo County Health Dept. posts warning signs in portions of creek where water contact rec is known to occur
  - 2014-present: Paiute Tribe continues to post warning signs on sections of the creek which flow through tribal lands
- 303(d) listing for Indicator Bacteria due with adoption of pending 2018 Integrated Report (likely November 2019)
- 2015: In anticipation of listing, Water Board identifies Bishop Creek as Vision Project candidate
- · 2017: Staff begin work on Vision Project Plan
- · Expected: 2022 Vision Project Plan complete

7

7



#### Potential sources of bacteria

- Grazing related sources from numerous grazing leases
- Urban and suburban runoff (pet wastes, ornamental residential creek diversions, urban NPS)
- Wastewater exfiltration (sewer laterals, WWTP collection infrastructure)
- Natural sources

9

α

#### **Vision Project Work Completed to Date**

- Planning and Outreach Documents (Project Charter, Problem Statement, Fact Sheet, Draft Outreach Plan)
- Initial stakeholder outreach: Paiute Tribe, LADWP, City of Bishop, Inyo County, Eastern Sierra Land Trust, Eastern Sierra CSD
- Website and listserve https://www.waterboards.ca.gov/lahontan/water\_issues/programs/t mdl/bishopcreek.html
- Sanitary Sewer Audit (April 2018) led by staff from Lahontan South Office (Victorville)
- Data analysis identified four (4