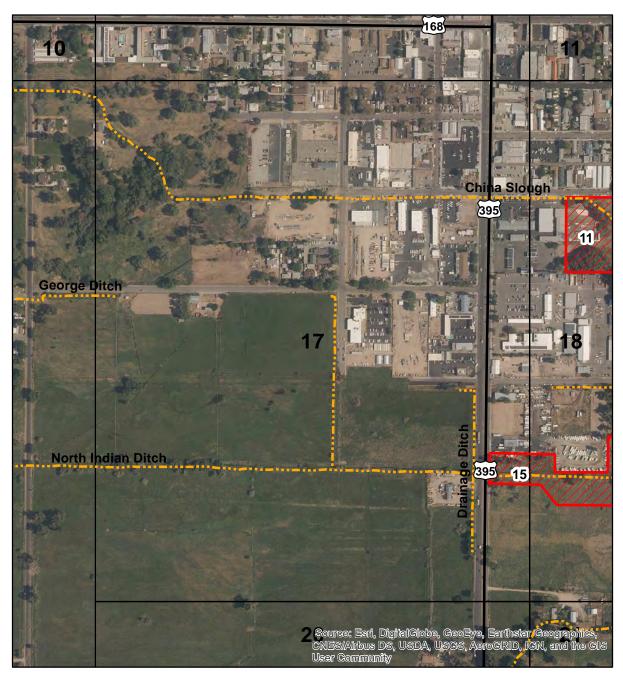

# ENCLOSURE 1 UPDATED MAPS INDICATING FENCING AND MOWING

Mowed Areas (acres)

## Mowed Areas in the Bishop Creek Drainage