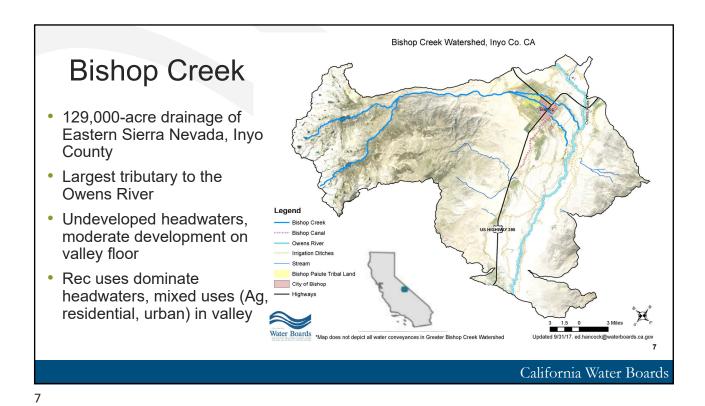

#### The Problem

· Water Quality Impairment

#### The Process

Vision Project

California Water Boards

#### The Partners

California Regional Water Quality Control Board

Bishop Paiute Tribe

California Water Boards

### One of Nine California Regional Water Boards

#### Lahontan Region -R6

- 570 miles long
- 33,131 square miles
- 20% of the State

California Water Boards

#### Water Resources

- 700+ lakes
- 3,000+ miles of streams
- 1,500+ sq miles of groundwater basins
- 2 ONRWs
- Diverse landscapes







California Water Boards

5

#### Lahontan Region WQOs



#### Basin Plan contains:

- Narrative WQOs
- Region-wide WQOs
- Site-Specific WQOs for many constituents
  - Based on historic water quality data
  - Reflects pristine condition of Lahontan waters

California Water Boards



Bishop Creek Project Area ~4000-acre project Bishop Creek Vision Project Study Area area, including 875 acres of Bishop Paiute Reservation **Bishop Creek flows** Inset Map: Location of Bishop, California as two channels, north and south Both channels pass through the Reservation, and are surrounded by Legend agricultural, Bishop Paiute Tribe Lands residential and urban Bishop Creek City of Bishop uses Bishop Canal Wastewater Treatment Faciliti Ed.Hancock@waterboards.ca.gov 11-19-18 California Water Boards



Bishop Paiute Reservation – 875 acres

- Two forks, north and south, of Bishop Creek flow through the Reservation.
   Total linear length ~ 2 miles.
- Multiple irrigation ditches flow through the Reservation
- Two small ponds in the Conservation Open Space Area.