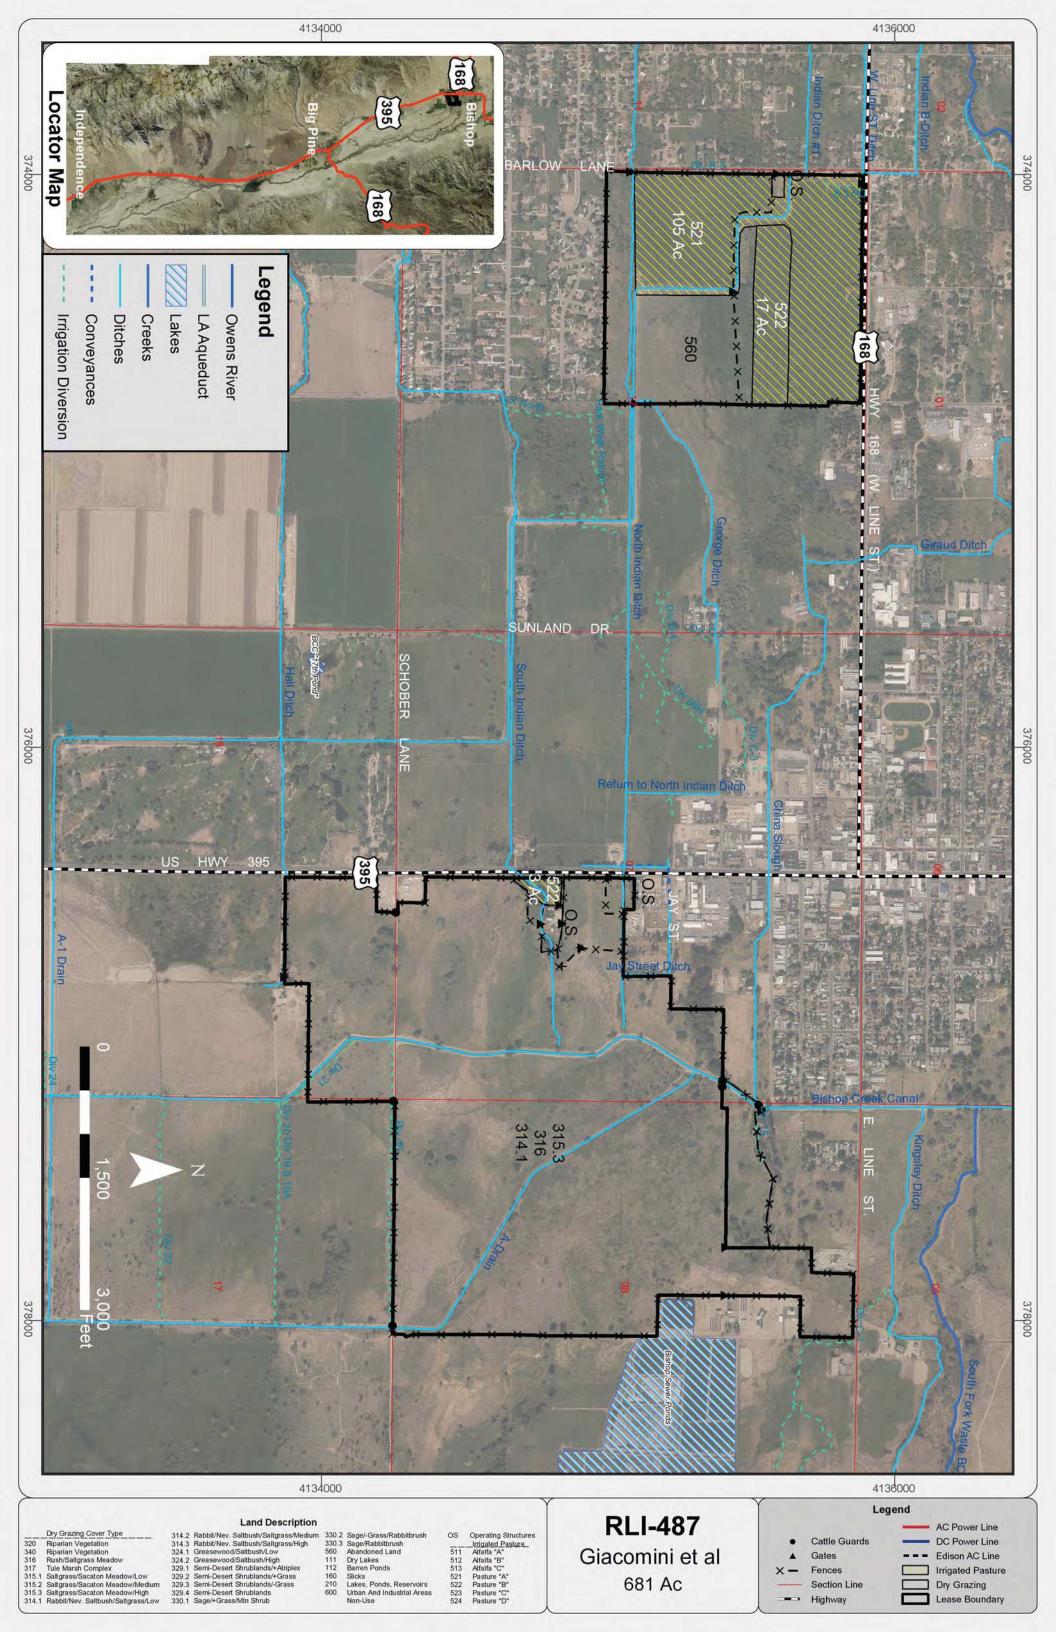

# ENCLOSURE 1 UPDATED MAPS INDICATING FENCING AND MOWING

Mowed Areas (acres)

## Mowed Areas in the Bishop Creek Drainage