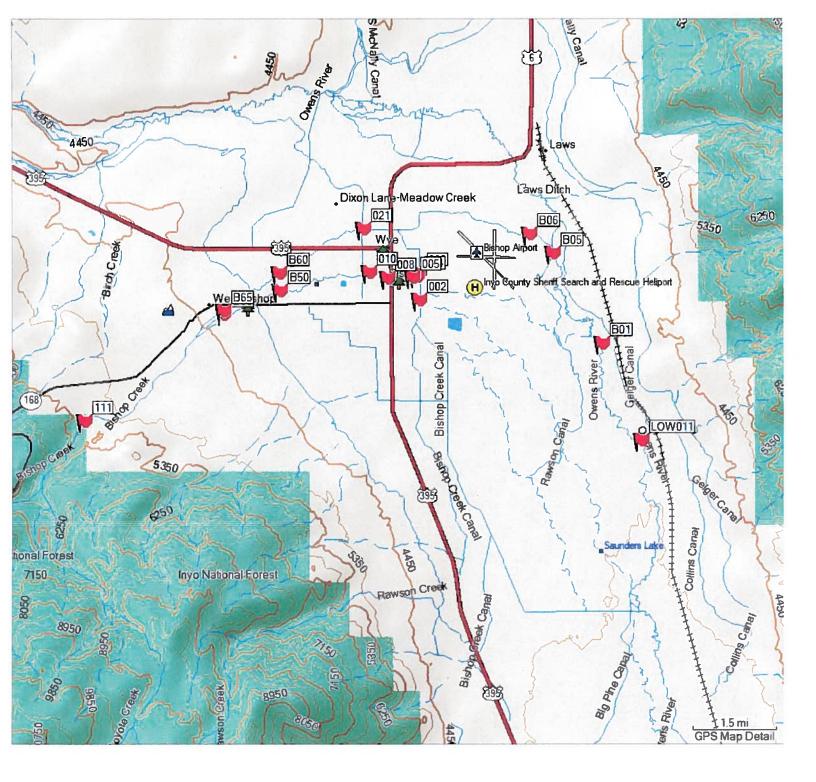

# ENCLOSURE 1 UPDATED MAPS INDICATING FENCING AND MOWING

Mowed Areas (acres)

## Mowed Areas in the Bishop Creek Drainage