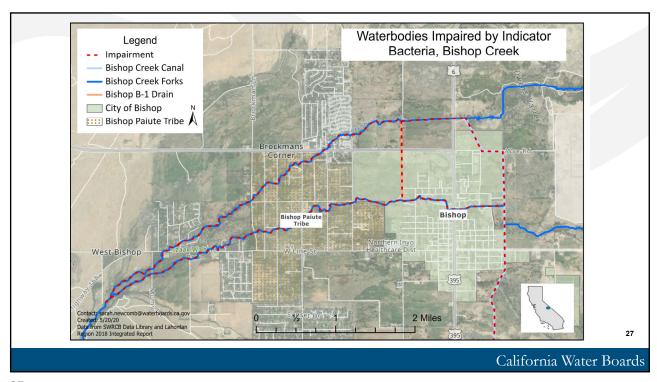

resent
  - · Samples for E. coli and Total Coliform at various locations throughout the Reservation
- Water Board collected data: 2011-2017
  - 16 stations sampled for fecal coliform & E. coli
  - Microbial Source Tracking (MST) dataset 2013-2014
- Los Angeles Dept. of Water and Power (LADWP): 2014-Present
  - 27 stations sampled for E. coli
  - MST dataset 2014-2015

24

California Water Boards



### 303(d) Listings - Indicator Bacteria

- REC-1 and MUN beneficial uses are not supported in:
  - Bishop Creek Forks (bifurcation of north and south forks to confluence with Bishop Creek Canal)
  - Bishop Creek B-1 Drain flows South=>North and joins the south fork with the north fork
  - Bishop Creek Canal

...as demonstrated by concentrations of FIB in water samples

California Water Boards



# Water quality impairments addressed in several ways:

- Total Maximum Daily Loads (TMDLs): prescriptive approach to dealing with pollutant sources at a load-based level
- Waste Discharge Requirements (WDRs), Waivers of discharge, or other permit tools placed on landowners and dischargers.
- Water Quality Improvement Plans (WQIPs): collaborative approach which relies on voluntary actions to improve water quality

28

California Water Boards

### What is a Vision Project?



"Long-Term Vision for Assessment, Restoration, and Protection"

- Watershed-wide, collaborative planning effort focused on improving water quality through voluntary actions
- Provides flexibility in using available tools beyond TMDLs to improve water quality

29

California Water Boards

29

### Bishop Creek Vision P