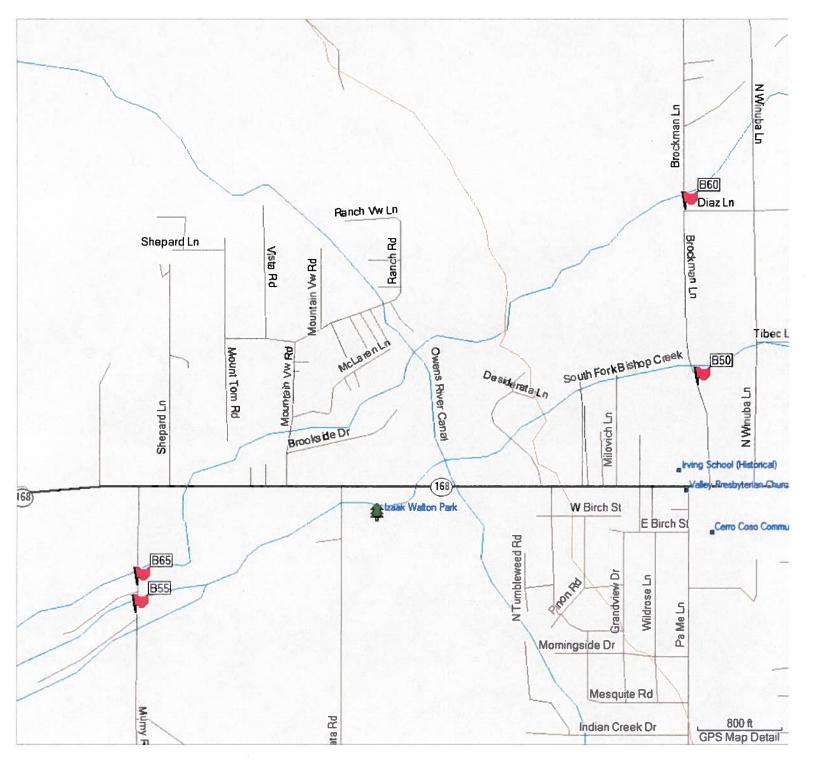

# ENCLOSURE 1 UPDATED MAPS INDICATING FENCING AND MOWING

Mowed Areas (acres)

## Mowed Areas in the Bishop Creek Drainage