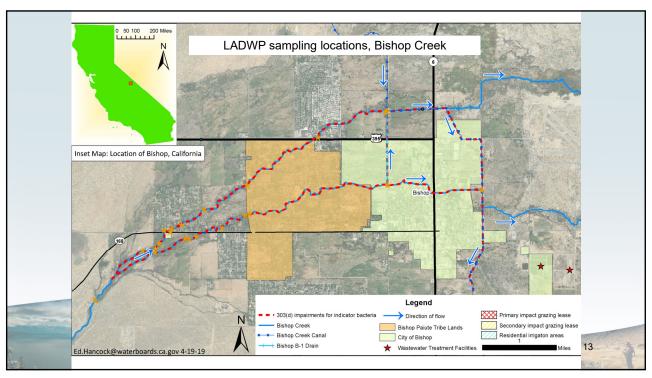

ard?
    - Tribe has now shared data set with the Water Board
    - Tribe dataset is useful, but sampling does not have spatial resolution to help detailed source analysis

11

11

# Two Key Stakeholders Contributing to Vision Project Data Inventory

- Los Angeles Dept. of Water and Power (LADWP)
  - Major land owner in Owens Valley
  - Responsible
  - Collecting E. coli and MST data since 2014 (after they are alerted about potential WQ issue in surface waters adjacent to their grazing lands)
  - Weekly collections (*E. coli*) from 25 sites = >5200 data points, unrivaled temporal and spatial dataset
  - Working with us since April 2019 to enter data into CEDEN, or provide full data set to the Water Board
  - for leasing the majority of grazing leases in the lowlands areas of Owens Valley



#### **Next Steps for Vision Project**

- Detailed source analysis using Lahontan, LADWP, Tribe data, available MST data
- Stakeholder outreach and education
  - Connect ranchers with NRCS
  - Healthy watershed education program in collaboration with Paiute Tribe
- Water Board is preparing a waste discharge permit (WDR) for LADWP grazing lands (planned adoption by November 2019)
  - Vision staff expect that WDR will go a long way to attain WQOs in Bishop Creek
  - WDR will be a major implementation tool for Vision Project
- Complete Vison Project Plan document

# If Other Stakeholders have Bishop Creek Data for Us to Consider, Data Sharing Resources Are Available

- Regional Monitoring Coordinator can provide training and information to stakeholders who collect water quality data and are