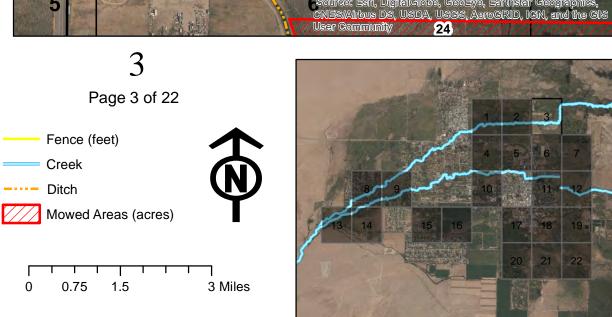

# ENCLOSURE 1 UPDATED MAPS INDICATING FENCING AND MOWING

Mowed Areas (acres)

## Mowed Areas in the Bishop Creek Drainage