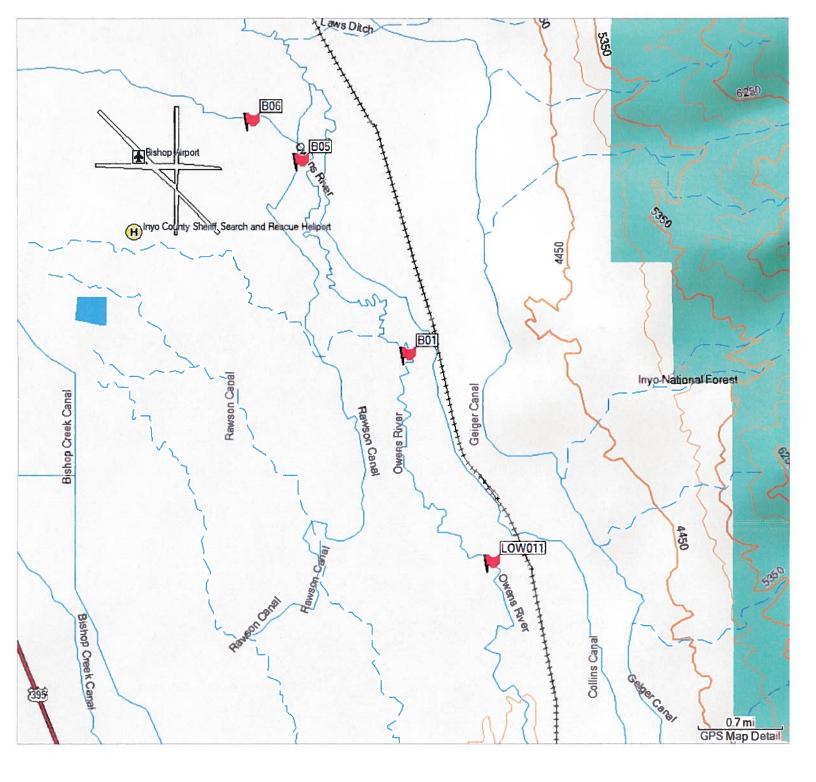

# ENCLOSURE 1 UPDATED MAPS INDICATING FENCING AND MOWING

Mowed Areas (acres)

## Mowed Areas in the Bishop Creek Drainage