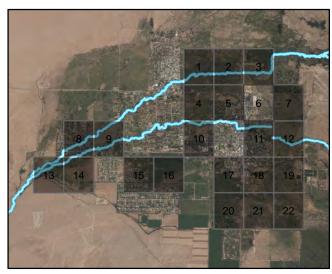

# ENCLOSURE 1 UPDATED MAPS INDICATING FENCING AND MOWING

Mowed Areas (acres)

## Mowed Areas in the Bishop Creek Drainage