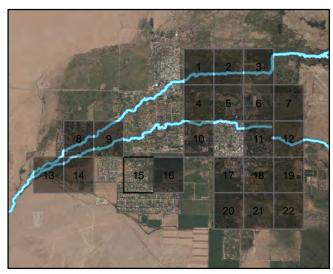

# ENCLOSURE 1 UPDATED MAPS INDICATING FENCING AND MOWING

Mowed Areas (acres)

## Mowed Areas in the Bishop Creek Drainage