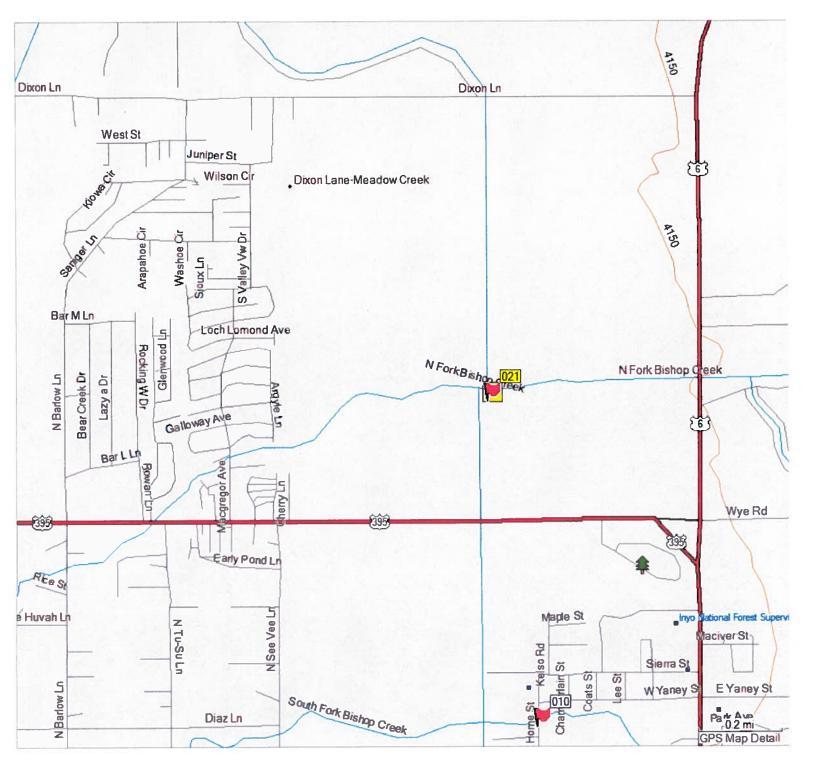

# ENCLOSURE 1 UPDATED MAPS INDICATING FENCING AND MOWING

Mowed Areas (acres)

## Mowed Areas in the Bishop Creek Drainage