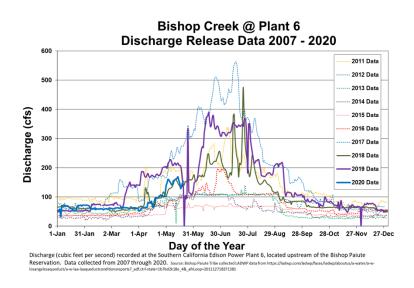

shop Creek Project Area ~4000-acre project Bishop Creek Vision Project Study Area area, including 875 acres of Bishop Paiute Reservation **Bishop Creek flows** Inset Map: Location of Bishop, California as two channels, north and south Both channels pass through the Reservation, and are surrounded by Legend agricultural, Bishop Paiute Tribe Lands residential and urban Bishop Creek City of Bishop uses Bishop Canal Wastewater Treatment Faciliti Ed.Hancock@waterboards.ca.gov 11-19-18 California Water Boards



Bishop Paiute Reservation – 875 acres

- Two forks, north and south, of Bishop Creek flow through the Reservation.
   Total linear length ~ 2 miles.
- Multiple irrigation ditches flow through the Reservation
- Two small ponds in the Conservation Open Space Area.



























### Water Quality Problem Timeline

- 2010: Tribe alerts Water Board of elevated fecal indicator bacteria (FIB) in Bishop Creek
- 2011-2017: Water Board deploys extensive diagnostic FIB sampling 2011-2017
- 2014: Collaborative meetings amongst jurisdictional entities begin.
  - Water Board, Bishop Paiute Tribe, Inyo County, City of Bishop, Los Angeles Dept. of Water and Power
- 2017: Water Board notifies interested parties that Bishop Creek will likely be 303(d) listed because FIB are impairing beneficial uses (REC-1 & MUN)
- 2017-present: Water Board and Tribe begin collaborative address water quality problem
- 2019: Water Board recommends Bishop Creek as addition to 303(d) List (currently pending US EPA approval)

22

California Water Boards

# Bishop Creek Water Quality Objectives (WQ