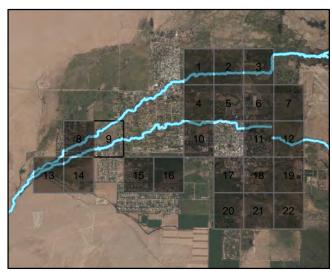

# ENCLOSURE 1 UPDATED MAPS INDICATING FENCING AND MOWING

Mowed Areas (acres)

## Mowed Areas in the Bishop Creek Drainage