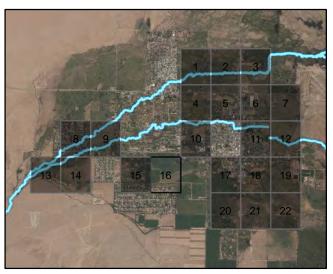

# ENCLOSURE 1 UPDATED MAPS INDICATING FENCING AND MOWING

Mowed Areas (acres)

## Mowed Areas in the Bishop Creek Drainage