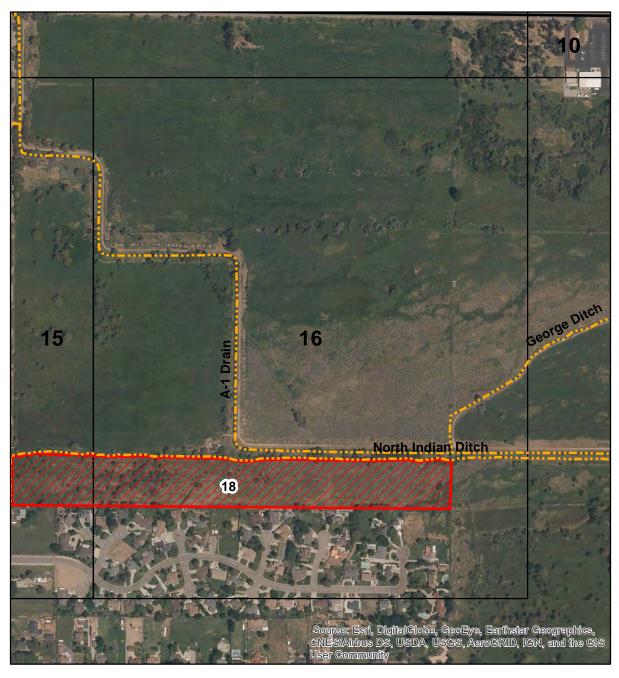

# ENCLOSURE 1 UPDATED MAPS INDICATING FENCING AND MOWING

Mowed Areas (acres)

## Mowed Areas in the Bishop Creek Drainage