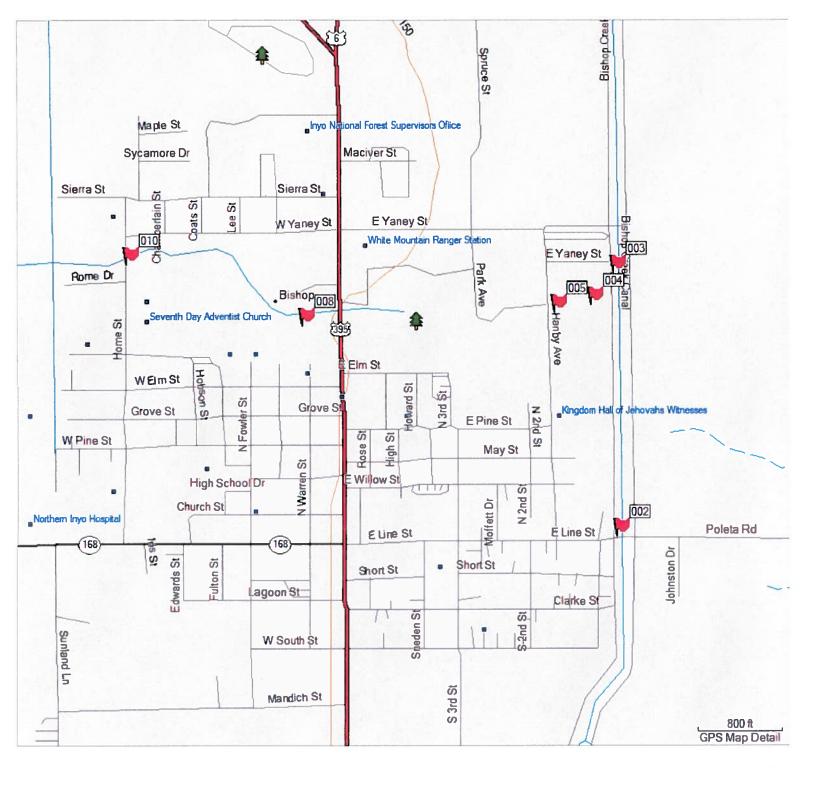

# ENCLOSURE 1 UPDATED MAPS INDICATING FENCING AND MOWING

Mowed Areas (acres)

## Mowed Areas in the Bishop Creek Drainage