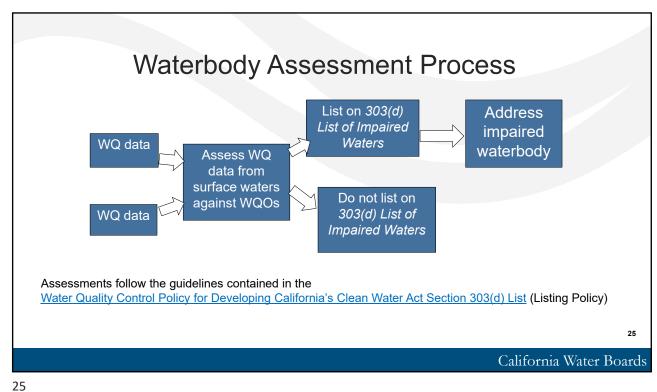

hontan Region
- E. coli WQO adopted by the State Water Board in 2018 protects California jurisdictional waters where the Water Contact Recreation (REC-1) beneficial use applies
- Both WQOs apply to Bishop Creek. Each WQO is the subject of a Water Board evaluation and could change in the future.

23

California Water Boards

23

### Fecal Indicator Bacteria (FIB) Data

- Bishop Paiute Tribe: 2000-Present
  - · Samples for E. coli and Total Coliform at various locations throughout the Reservation
- Water Board collected data: 2011-2017
  - 16 stations sampled for fecal coliform & E. coli
  - Microbial Source Tracking (MST) dataset 2013-2014
- Los Angeles Dept. of Water and Power (LADWP): 2014-Present
  - 27 stations sampled for E. coli
  - MST dataset 2014-2015

24

California Water Boards



### 303(d) Listings - Indicator Bacteria

- REC-1 and MUN beneficial uses are not supported in:
  - Bishop Creek Forks (bifurcation of north and south forks to confluence with Bishop Creek Canal)
  - Bishop Creek B-1 Drain flows South=>North and joins the south fork with the north fork
  - Bishop Creek Canal

...as demonstrated by concentrations of FIB in water samples

California Water Boards



# Water quality impairments addressed in several ways:

- Total Maximum Daily Loads (TMDLs): prescriptive approach to dealing with pollutant sources at a load-based level
- Waste Discharge Requirements (WDRs), Waivers of discharge, or other permit tools placed on landowners and dischargers.
- Water Quality Improvement Plans (WQIPs): collaborative approach which relies on voluntary actions to imp