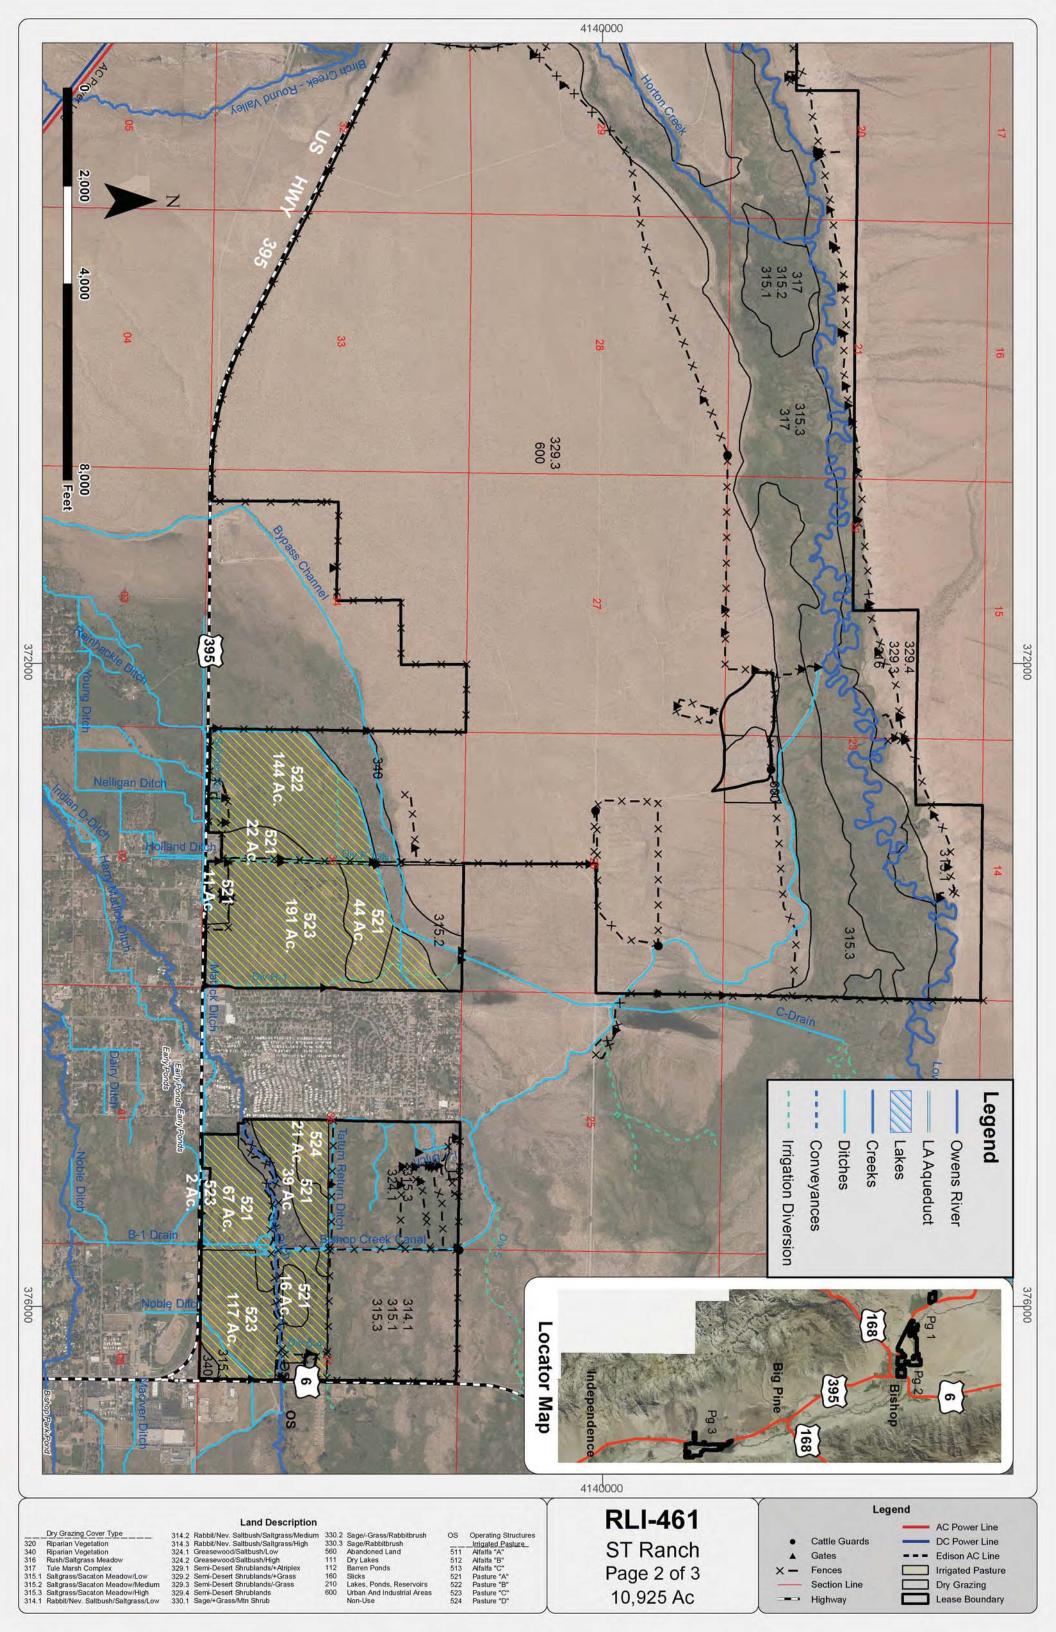

# ENCLOSURE 1 UPDATED MAPS INDICATING FENCING AND MOWING

Mowed Areas (acres)

## Mowed Areas in the Bishop Creek Drainage