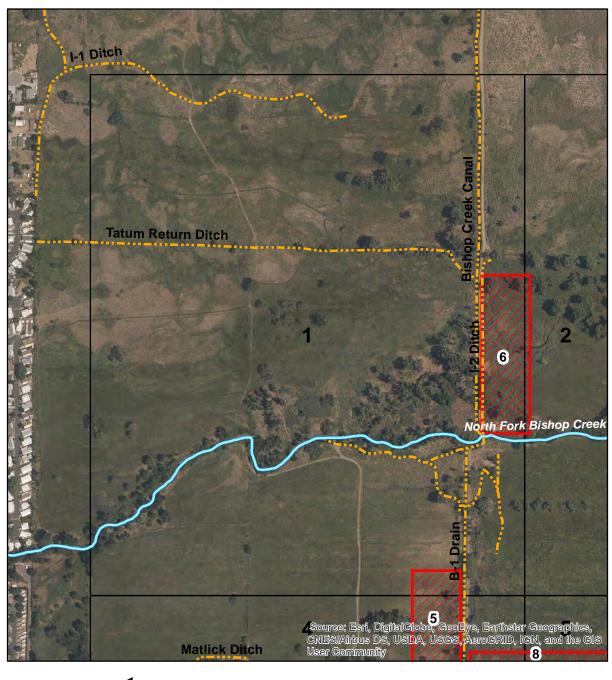

# ENCLOSURE 1 UPDATED MAPS INDICATING FENCING AND MOWING

Mowed Areas (acres)

## Mowed Areas in the Bishop Creek Drainage