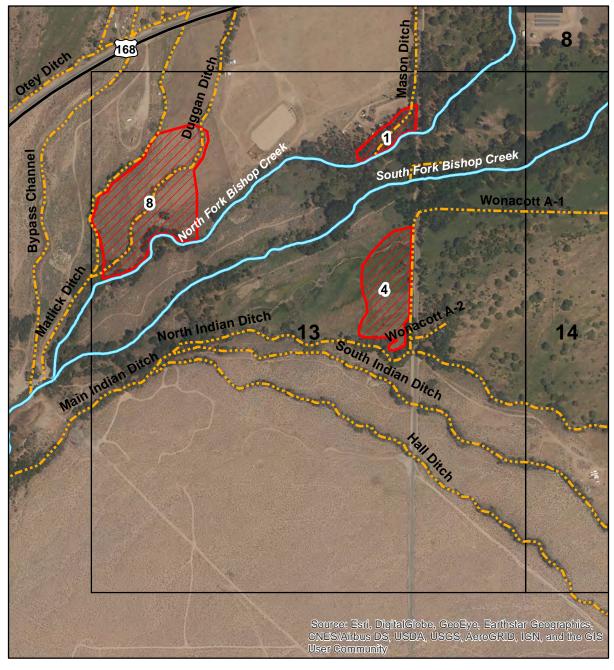

# ENCLOSURE 1 UPDATED MAPS INDICATING FENCING AND MOWING

Mowed Areas (acres)

## Mowed Areas in the Bishop Creek Drainage