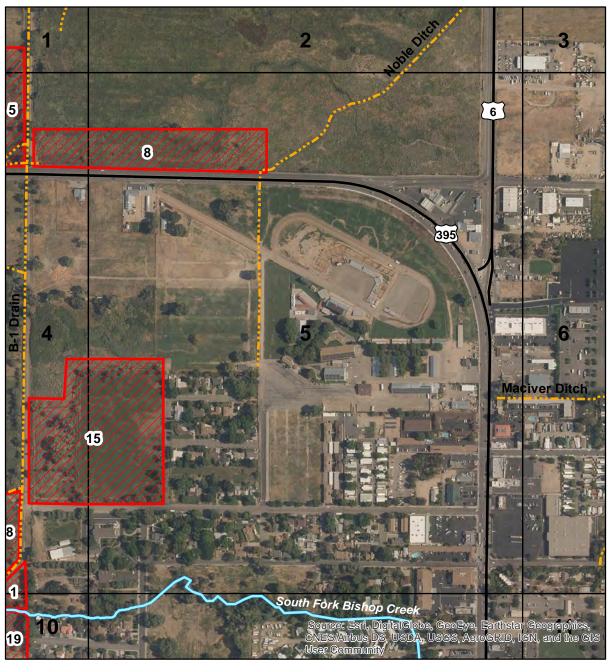

# ENCLOSURE 1 UPDATED MAPS INDICATING FENCING AND MOWING

Mowed Areas (acres)

## Mowed Areas in the Bishop Creek Drainage