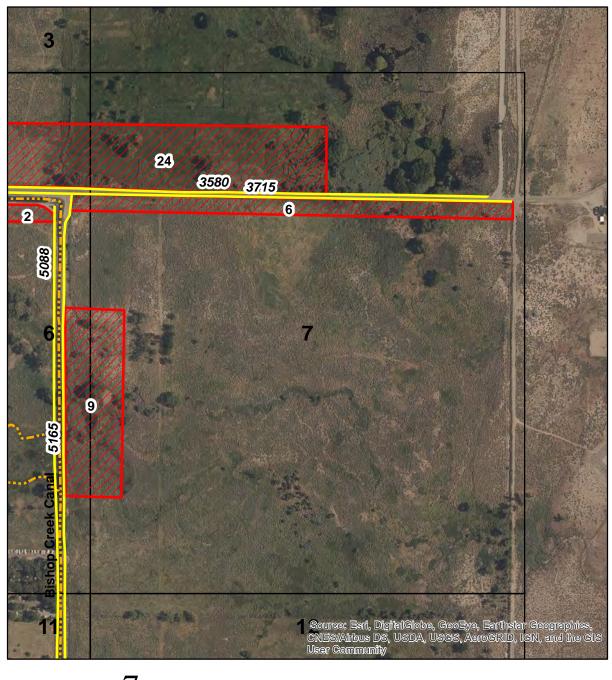

# ENCLOSURE 1 UPDATED MAPS INDICATING FENCING AND MOWING

Mowed Areas (acres)

## Mowed Areas in the Bishop Creek Drainage