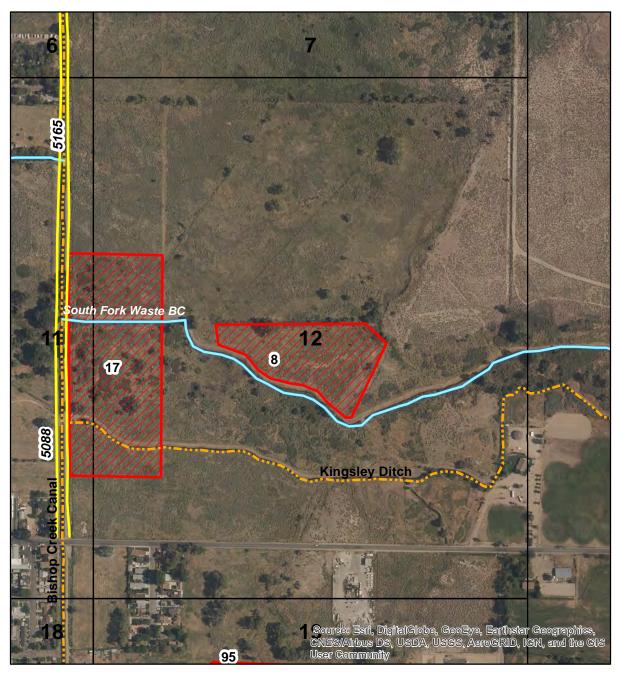

# ENCLOSURE 1 UPDATED MAPS INDICATING FENCING AND MOWING

Mowed Areas (acres)

## Mowed Areas in the Bishop Creek Drainage