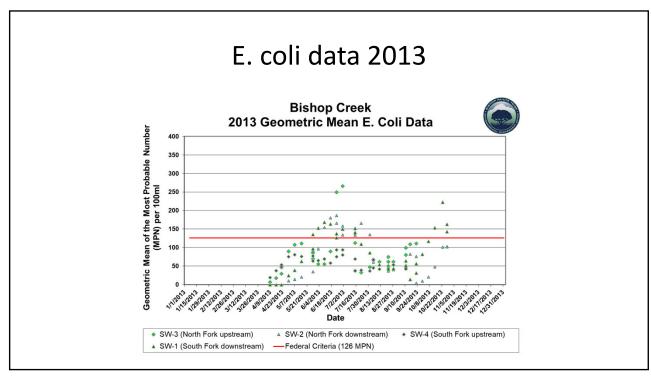

Water Board staff presented findings of bacteria monitoring that was conducted in the Bishop area in 2012 and 2013 by the Water Board's Surface Water Ambient Monitoring Program. After initial results documented high levels of bacteria at some locations along Bishop Creek, Water Board staff designed a monitoring project to characterize the magnitude and extent of the problem. About a dozen locations along the various forks of Bishop Creek were tested for bacteria (several times per month) during 2012-2013.

The results documented frequently high concentrations of indicator bacteria (i.e., fecal coliform bacteria and *E. coli*) in Bishop Creek during 2012-13. While the sources of indicator bacteria in Bishop Creek remain unknown, the recurring high concentrations indicate ongoing risks to human health from water contact recreation. Enclosure 1 contains maps showing the approximate locations of the sampling sites and Enclosure 2 contains the bacteria monitoring data.