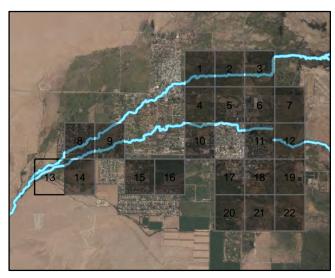

# ENCLOSURE 1 UPDATED MAPS INDICATING FENCING AND MOWING

Mowed Areas (acres)

## Mowed Areas in the Bishop Creek Drainage