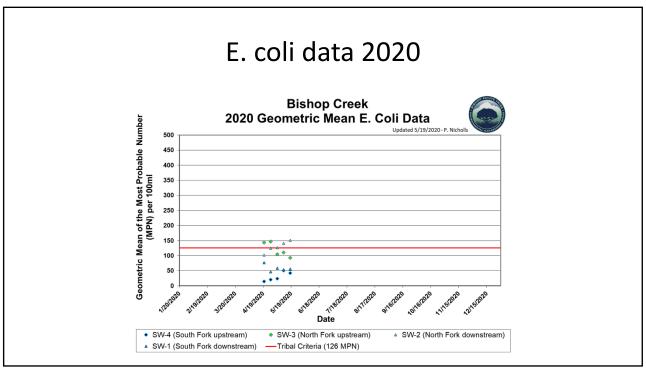

The results documented frequently high concentrations of indicator bacteria (i.e., fecal coliform bacteria and *E. coli*) in Bishop Creek during 2012-13. While the sources of indicator bacteria in Bishop Creek remain unknown, the recurring high concentrations indicate ongoing risks to human health from water contact recreation. Enclosure 1 contains maps showing the approximate locations of the sampling sites and Enclosure 2 contains the bacteria monitoring data.