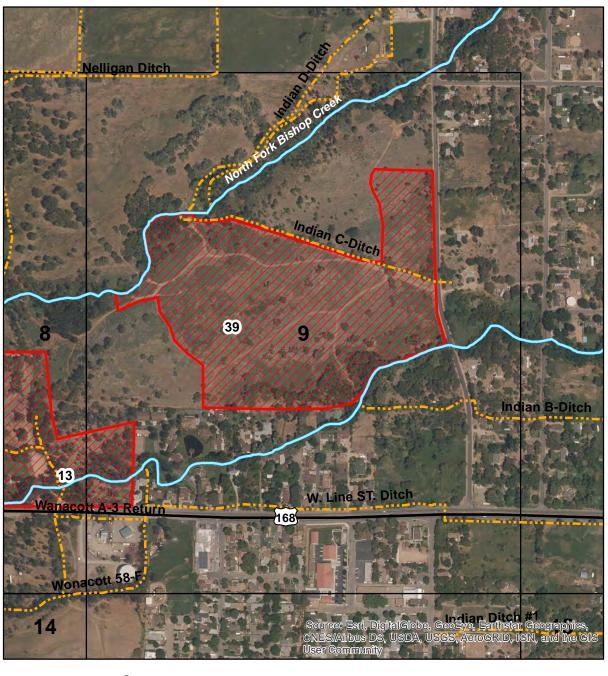

# ENCLOSURE 1 UPDATED MAPS INDICATING FENCING AND MOWING

Mowed Areas (acres)

## Mowed Areas in the Bishop Creek Drainage