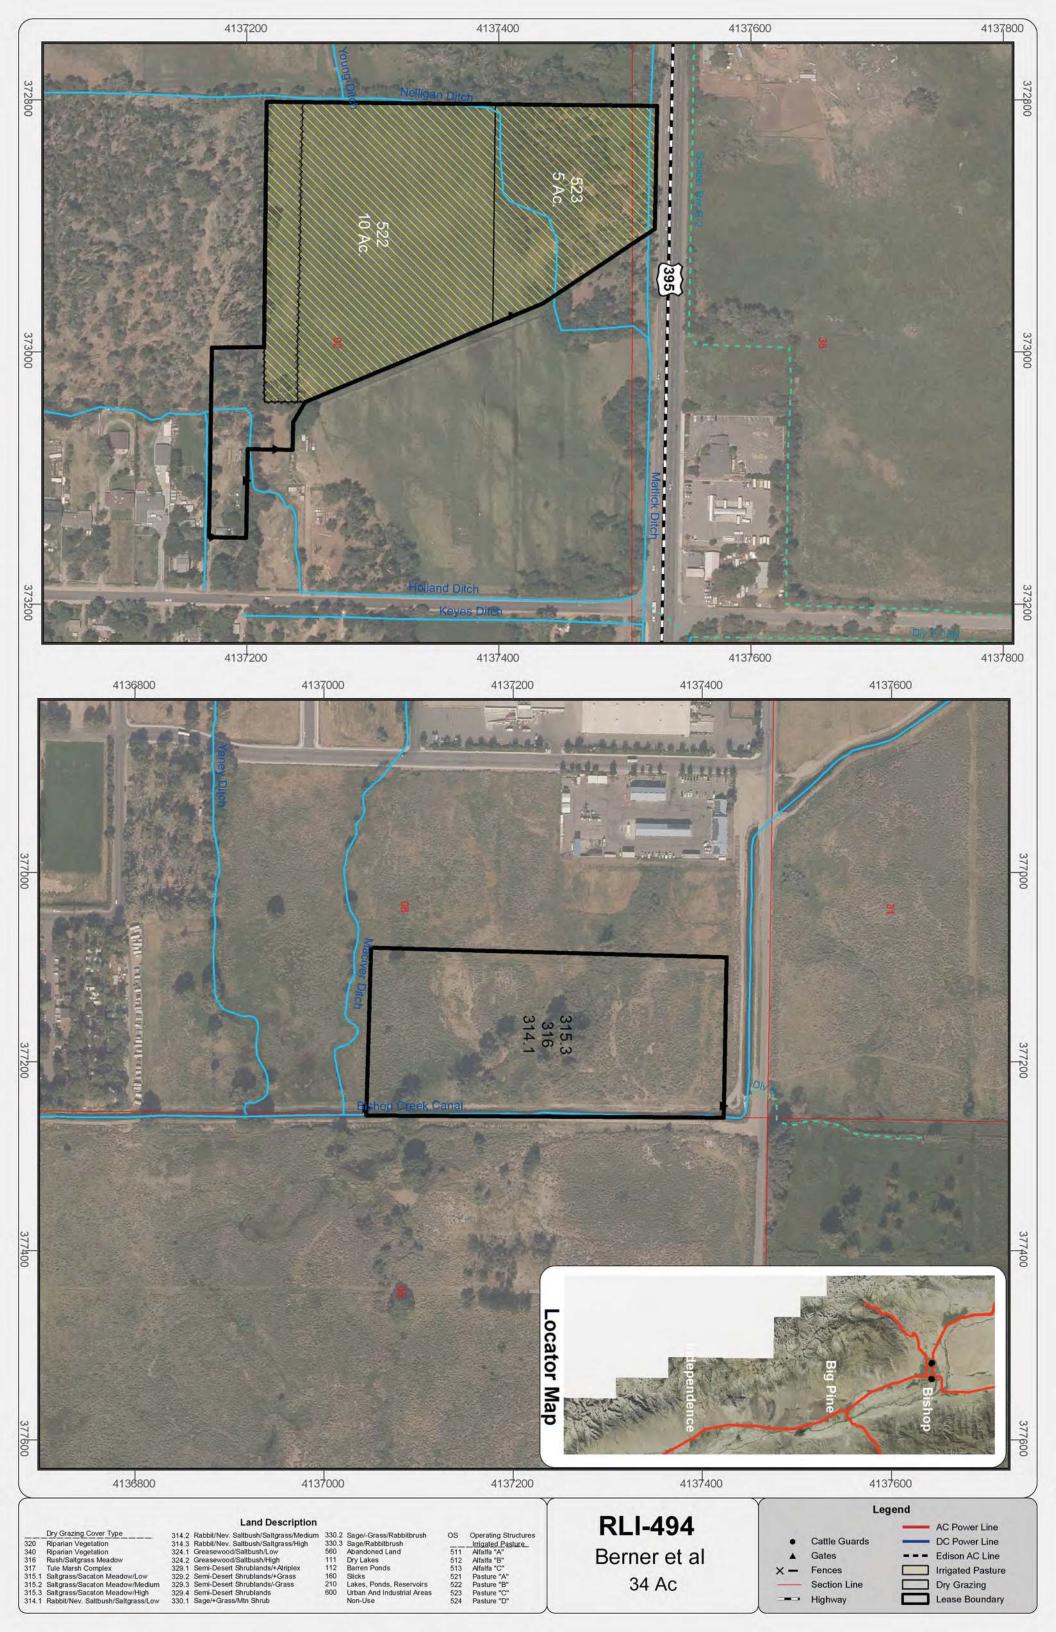

# ENCLOSURE 1 UPDATED MAPS INDICATING FENCING AND MOWING

Mowed Areas (acres)

## Mowed Areas in the Bishop Creek Drainage