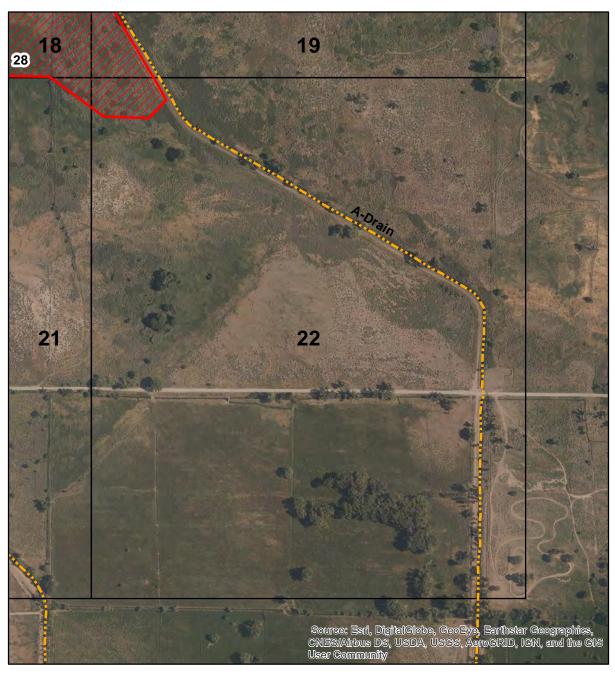

# ENCLOSURE 1 UPDATED MAPS INDICATING FENCING AND MOWING

Mowed Areas (acres)

## Mowed Areas in the Bishop Creek Drainage