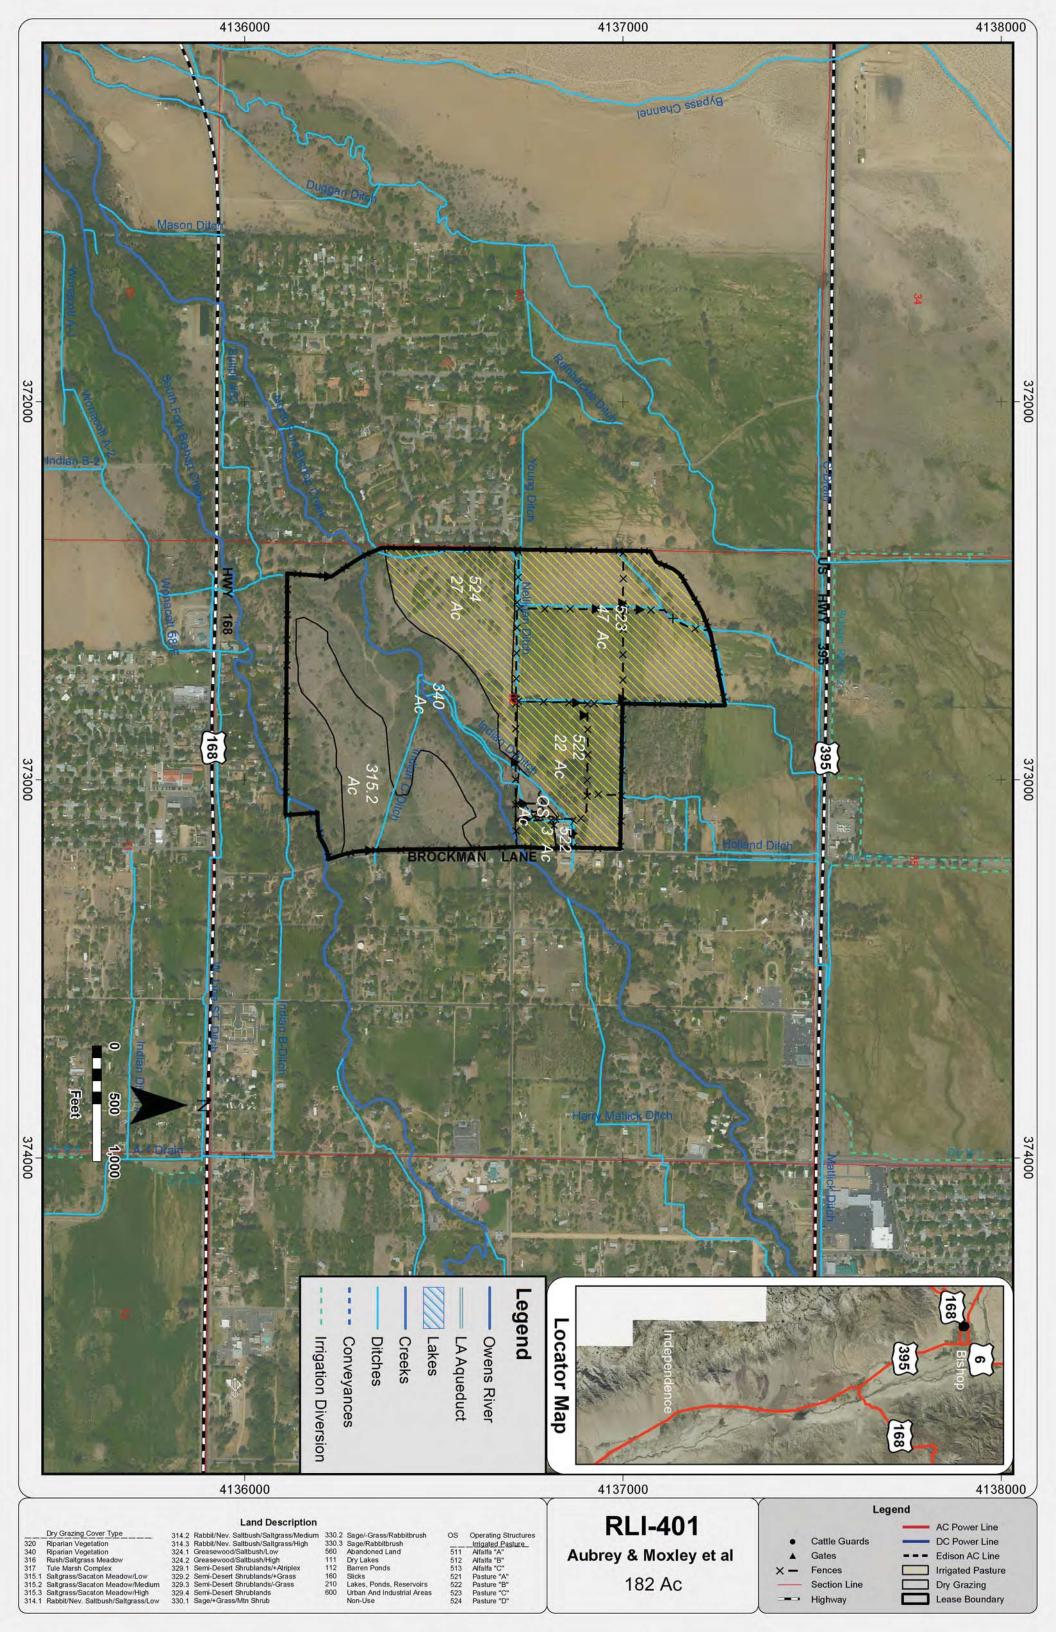

# ENCLOSURE 1 UPDATED MAPS INDICATING FENCING AND MOWING

Mowed Areas (acres)

## Mowed Areas in the Bishop Creek Drainage