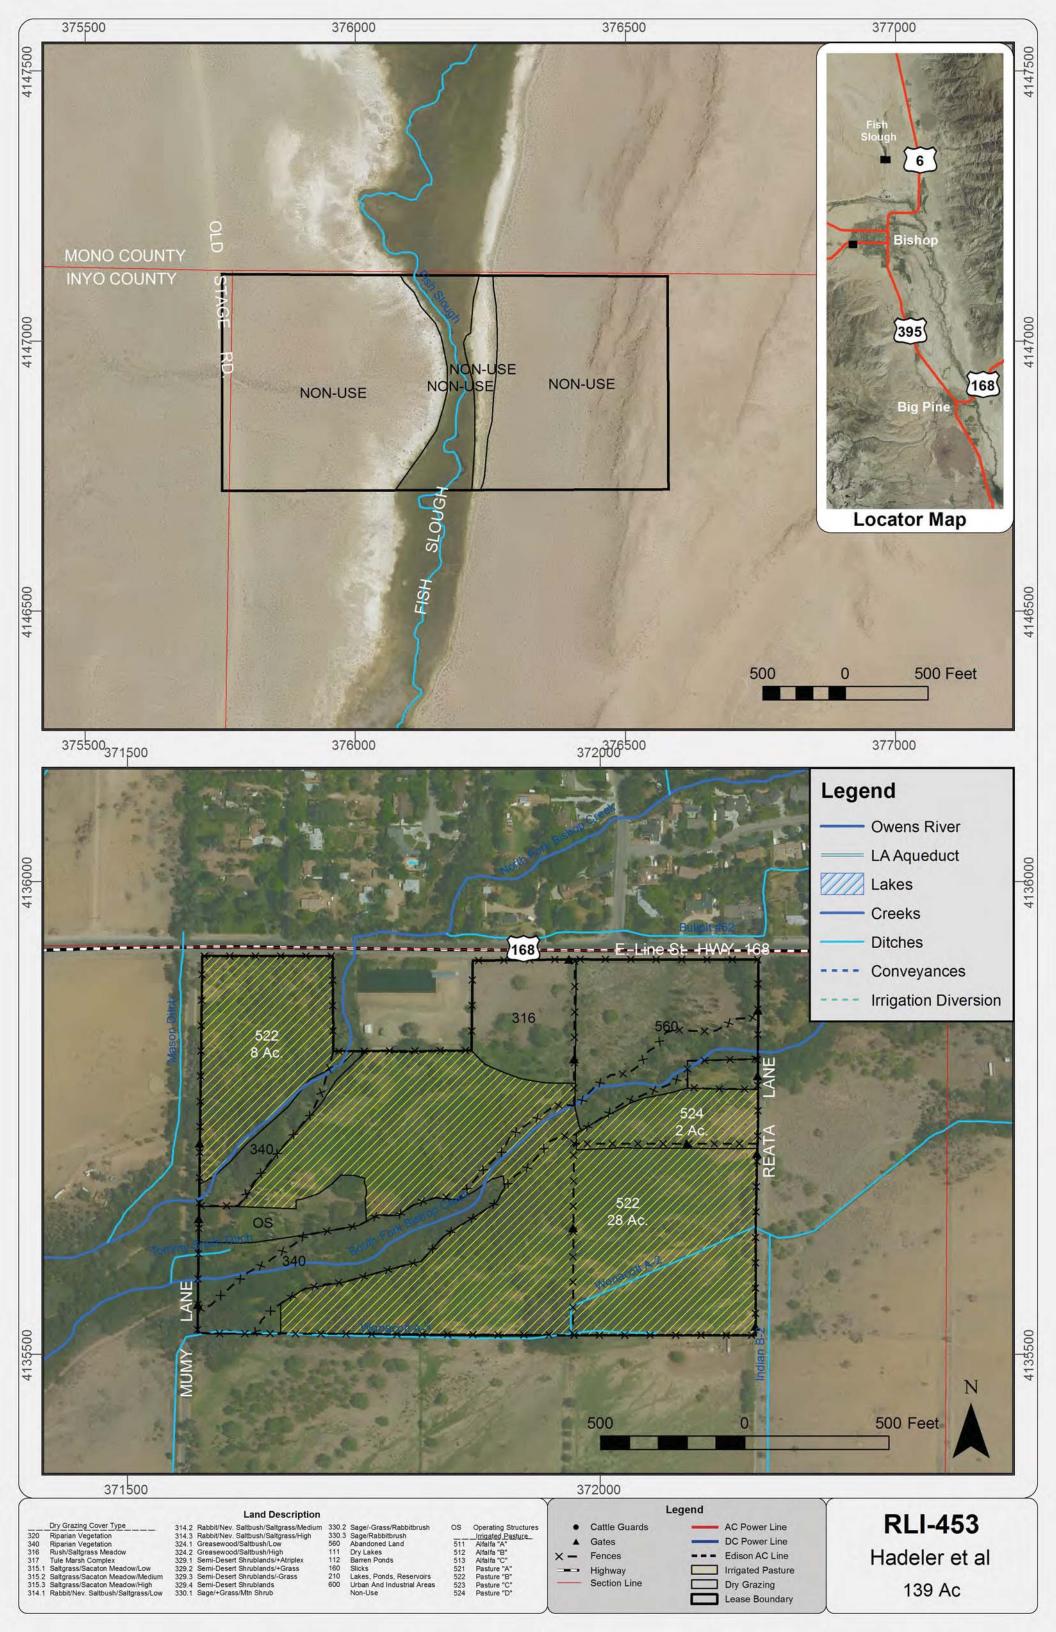

# ENCLOSURE 1 UPDATED MAPS INDICATING FENCING AND MOWING

Mowed Areas (acres)

## Mowed Areas in the Bishop Creek Drainage