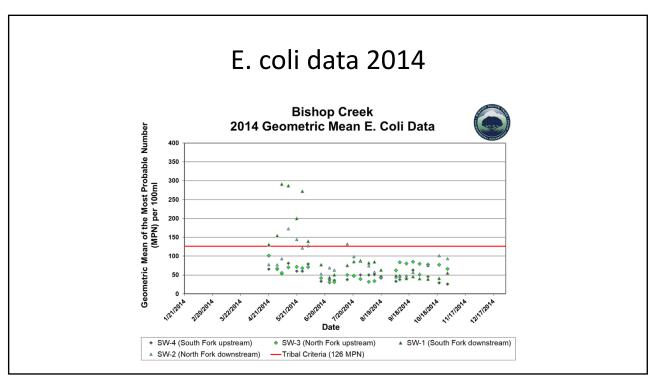

ter Boards



Bishop Creek Project Area ~4000-acre project Bishop Creek Vision Project Study Area area, including 875 acres of Bishop Paiute Reservation **Bishop Creek flows** Inset Map: Location of Bishop, California as two channels, north and south Both channels pass through the Reservation, and are surrounded by Legend agricultural, Bishop Paiute Tribe Lands residential and urban Bishop Creek City of Bishop uses Bishop Canal Wastewater Treatment Faciliti Ed.Hancock@waterboards.ca.gov 11-19-18 California Water Boards



Bishop Paiute Reservation – 875 acres

- Two forks, north and south, of Bishop Creek flow through the Reservation.
   Total linear length ~ 2 miles.
- Multiple irrigation ditches flow through the Reservation
- Two small ponds in the Conservation Open Space Area.



























### Water Quality Problem Timeline

- 2010: Tribe alerts Water Board of elevated fecal indicator bacteria (FIB) in Bishop Creek
- 2011-2017: Water Board deploys extensive diagnostic FIB sampling 2011-2017
- 2014: Collaborative meetings amongst jurisdictional entities begin.
  - Water Board, Bishop Paiute Tribe, Inyo County, City of Bishop, Los Angeles Dept. of Water and Power
- 2017: Water Board notifies interested parties that Bishop Creek will likely be 303(d) listed because FIB are impairing beneficial uses (REC-1 & MUN)
- 2017-present: Water Board and Tribe begin collaborative address water quality problem
- 2019: Water Board recommends Bishop Creek as addition to 303(d) List (currently pending US EPA approval)

22

California Water Boards

# Bishop Creek Water Qualit