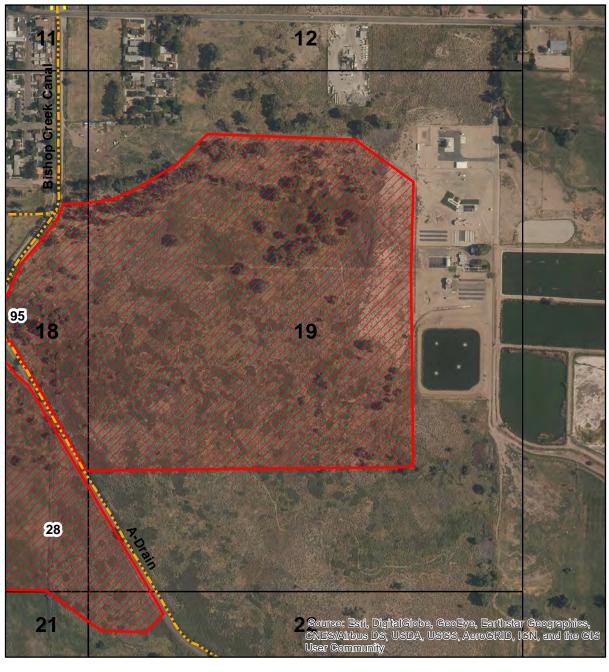

Attention: Mr. Ed Hancock

Dear Mr. Sussman:

Subject: LADWP Updated Resource Maps Indicating Mowing and Fencing

As discussed at the meeting held between LADWP and the Lahontan Regional Board on January 28, 2022, the Los Angeles Department of Water and Power (LADWP) respectfully submits the updated resource maps which include the various areas LADWP has implemented Best Management Practices (BMPs) such as fencing and mowing, within the Bishop Creek Watershed (see Enclosure 1). Also included on the attached maps is the linear footage of all fencing LADWP has implemented and the acreage LADWP has mowed. Further, the maps indicate all ditches and creeks in the area of BMP implementation. This submittal includes the first of two action items from the January 28th meeting, in which LADWP agreed to provide updated resource maps. LADWP has requested the information to satisfy the second action item, where LADWP agreed to provide additional information in regards to funding, man-hours, and timing of BMP implementation, and expects to receive it by no later than Friday, February 4, 2022. Once it receives this information, LADWP will compile and forward it to the Regional Board.

# ENCLOSURE 1 UPDATED MAPS INDICATING FENCING AND MOWING

Mowed Areas (acres)

## Mowed Areas in the Bishop Creek Drainage