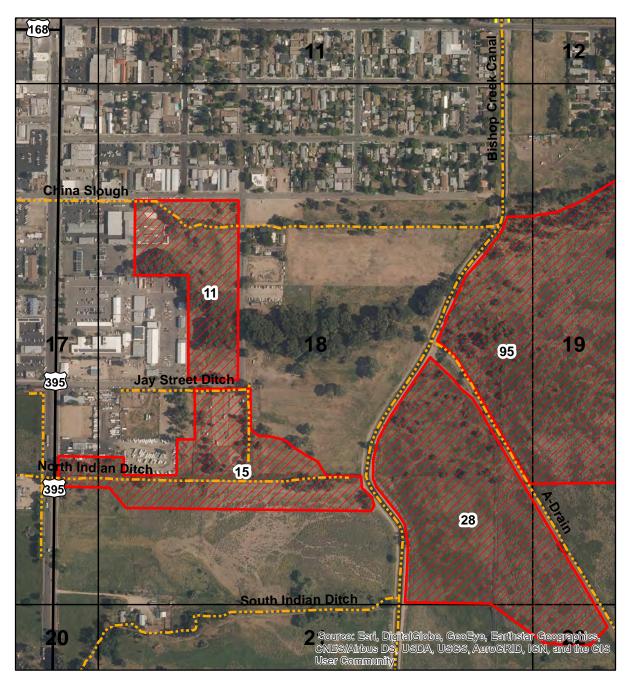

# ENCLOSURE 1 UPDATED MAPS INDICATING FENCING AND MOWING

Mowed Areas (acres)

## Mowed Areas in the Bishop Creek Drainage