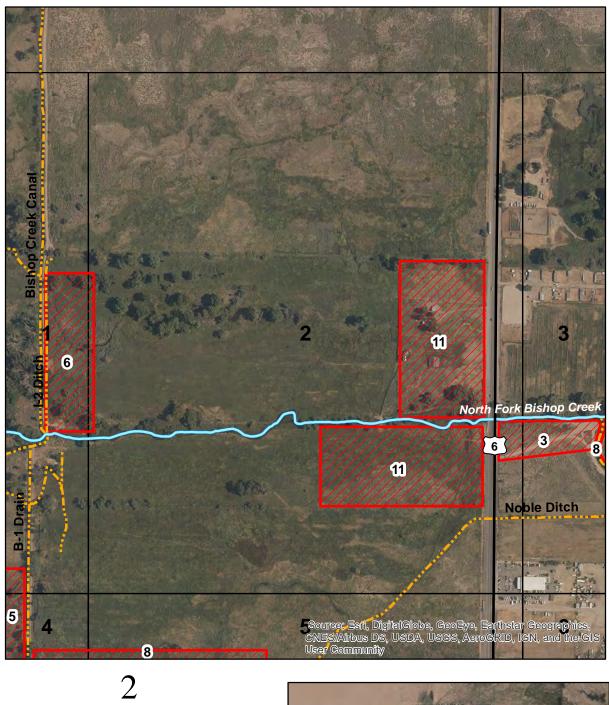

# ENCLOSURE 1 UPDATED MAPS INDICATING FENCING AND MOWING

Mowed Areas (acres)

## Mowed Areas in the Bishop Creek Drainage