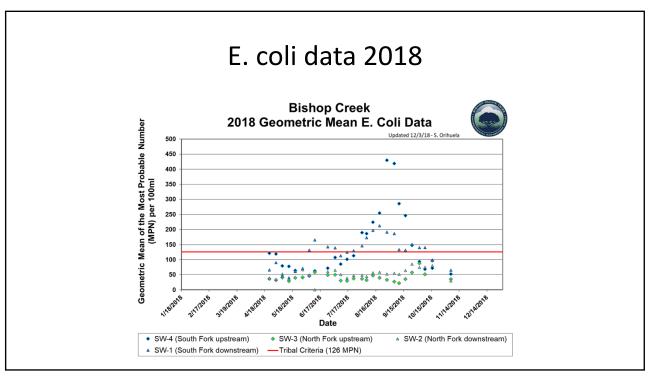

The results documented frequently high concentrations of indicator bacteria (i.e., fecal coliform bacteria and *E. coli*) in Bishop Creek during 2012-13. While the sources of indicator bacteria in Bishop Creek remain unknown, the recurring high concentrations indicate ongoing risks to human health from water contact recreation. Enclosure 1 contains maps showing the approximate locations of the sampling sites and Enclosure 2 contains the bacteria monitoring data.