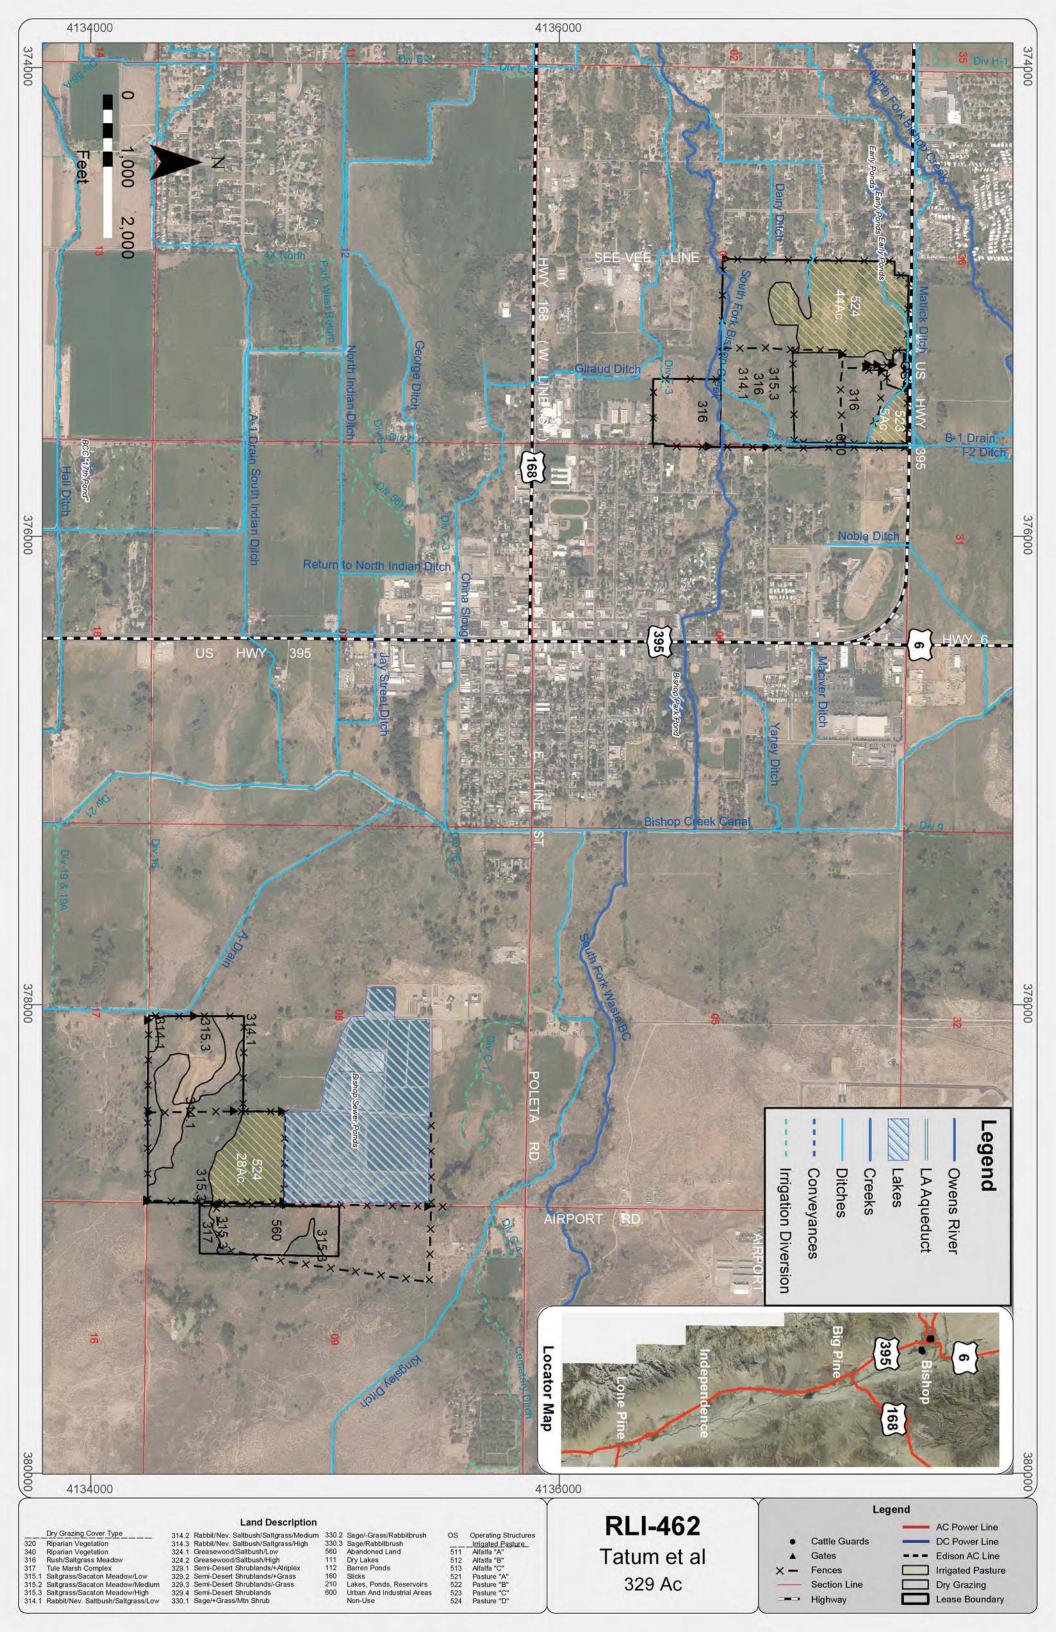

# ENCLOSURE 1 UPDATED MAPS INDICATING FENCING AND MOWING

Mowed Areas (acres)

## Mowed Areas in the Bishop Creek Drainage