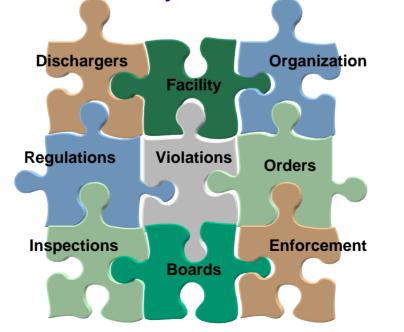

#### What is CIWQS?

The California Integrated Water Quality System is a new computer system for the State and Regional Boards to:

- Manage permits and other orders
- Track information about places of environmental interest
- Track compliance inspections
- Manage violations and enforcement activities

#### **Track Places of Interest**

- Facilities
- Discharge Points
- Spill Locations
- Waterbodies

## Manage Violations and Enforcement

- Tracks Violations
  - And related Parties (Organizations), Places (Facilities), and Regulatory Measure
- Tracks Enforcement Regulatory Measure
  - And the violations that initiated the enforcement action
  - Tracks Projects and Liabilities
  - Examples:
    - ACLs, NOVs, Notice to Comply