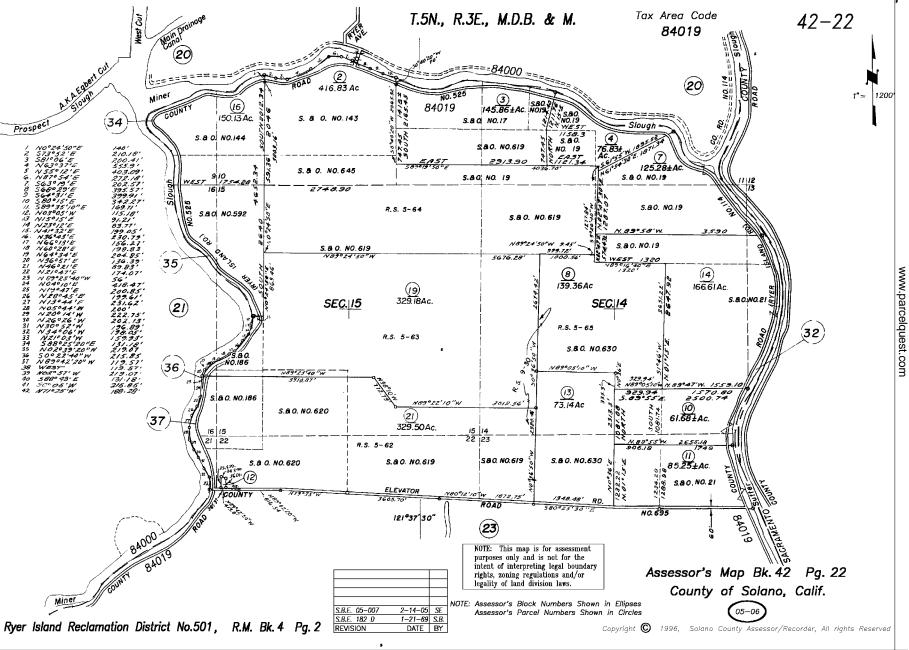

#### I, Robert Augusto, do declare:

- 1. I am over the age of eighteen, have personal knowledge of the matters stated herein and can and will competently testify to these matters if called upon to do so.
- I am the owner of parcel number 0042-220-130, an agricultural parcel located on Ryer Island in the Sacramento River in Solano County, California. I have owned this parcel since 1992. Claim number S016918 is appurtenant to this parcel.
- I make this declaration in response to an Informational Order issued by the State
   Water Resources Control Board related to water use by Islands, Inc.
- 4. I have personally reviewed the records of irrigation associated with the subject parcel and its predecessor entitles to determine whether the predecessors have continuously used water from the sources in and around Ryer Island since the various Swamp and Overflowed parcels were acquired in the 1860s and 1870s.
- 5. To the best of my knowledge and based on the records I have reviewed, I and the predecessor owners of the subject parcel have continuously used its pre-1914 and riparian water rights on the subject lands within Ryer Island since at least 1876 up until present.