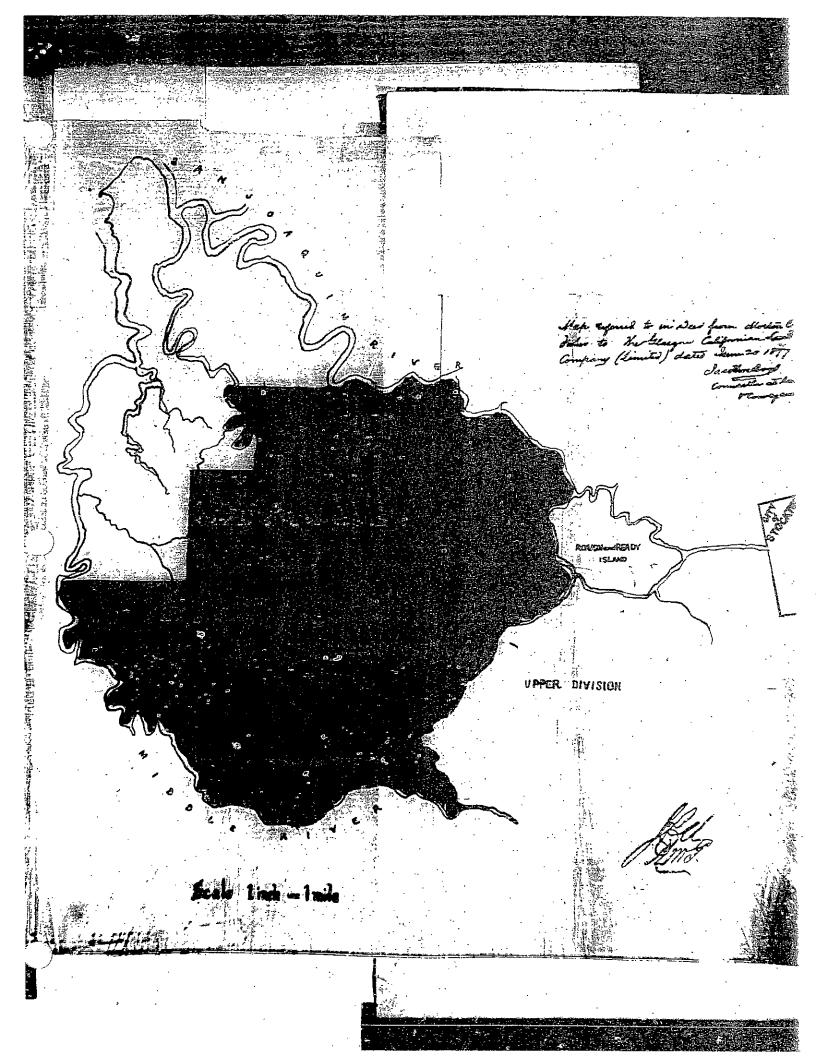

#### To all to whom these Presents shall Some, CREETING,

WERRESS. Under the provisions of an Act of Congress of the United States, approved the twenty-eighth day of September, A. D. one thousand eight hundred and fifty, entitled "An Act to enable the State of Arkansus, and other States, to reclaim swamp land within their limits," in which Act the manner of selecting and setting apart swamp and overflowed lands is fully set forth; And Marcas, The Legislature of the State of California has provided for the Sale and Conveyance of said londs by statutes enacted from time to time; Ind Theres. It appears by the certificate of the Register of the State Land Office, No Learing date Sovember 25 d. D. one thousand eight hundred and be roly dix and issued in accordance with the provisions of law, that the tracts of Swamp and Everhowed Lands hereinafter described have been duly and properly surveyed in accordance with law ; that full payment has been made to the State for the same, and that I Whitney - assigned .... Wentitled to receive a Patent therefor: said lands being situated in slaw Jeagers County, and described as follows, to wit: Survey No. 1264. 12.62. 1416 Swamp and Overflowed Lands — Many Jaggerer County, Township No! 1 of 2 North of Edniges

No! L 5. and Earl Morral Deal of Meridian: Deriver No. Cll of Jourshy Could be the Stant County of Lands of Lands and the Stant County of Lands of L Will of Sourcester of Could both Brange Level Stand excepting protions of beatime 1 as the figure for for for min this works of the ity and portion of distince 32 23 " 15 bying doubl of Middle day Joaquer devery tractional frontions of 86" of ber 25 an frank frontion of 62 of See 12 Gung bail of thinky Storyto on J. 2.9. 14 4 Brolin s de 33. 34 Se of See 38 & fractional portions of Sections 26. 87 85. 29. 35 " 36 Gung South at Most of Some Joggein Rener Spine See St Lying East at Moth of Whichey Story Gunt at 12. 14. 15 13. 24. 25 rd portions of Sections 16. 21. 32. 26. 27 35 at 16 lying East at North of Meddle Ben Jaguar lever in Il N. K 4 6 Seations St. if they Mr. of bear of fine Who of dear 18 South of the Jorgin things Mr. 864 of the 18 South of the John Jorgin thines Mr. 864 of the 29 Mr. of the Way of the Way of the Na of the Way of the St. in It Sty Stars Sail for a Story of Oct 27 - Who at 26 the of the 22 Who & Note of Sea 29 . Why at the of Stars of Stars and the 12 Note and the of Stars of Sea 13 2, I Star of Sea 24 lying Court and Story of Sea 24 lying Court and Story of Sea 24 lying Court and Story of Sea 24 lying Sea 24 lying Court and Story of Sea 29 Stars of Forty Housand Sun Houndred at thest wife 140,212 3/3 acres.