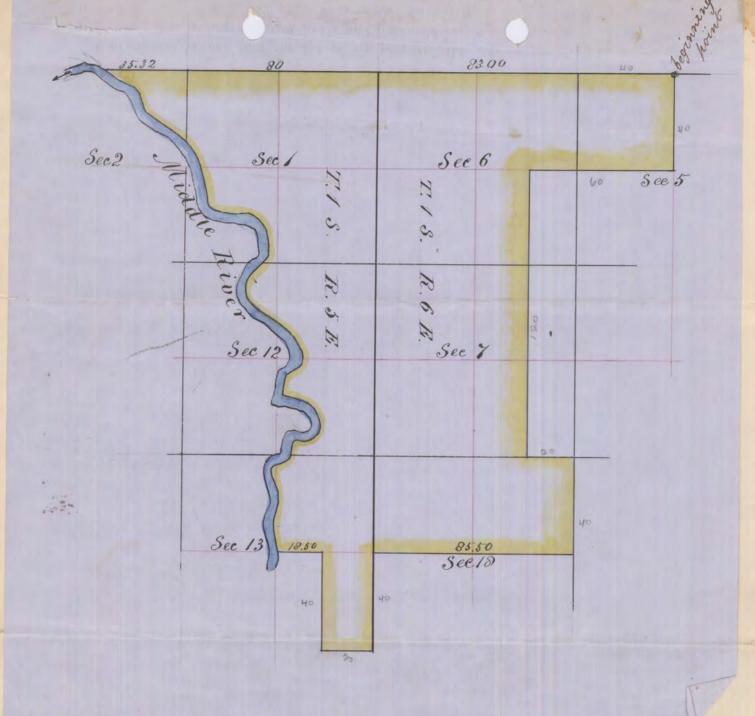

#### To all to whom these Presents shall Some, CREETING,

WERRESS. Under the provisions of an Act of Congress of the United States, approved the twenty-eighth day of September, A. D. one thousand eight hundred and fifty, entitled "An Act to enable the State of Arkansus, and other States, to reclaim swamp land within their limits," in which Act the manner of selecting and setting apart swamp and overflowed lands is fully set forth; And Marcas, The Legislature of the State of California has provided for the Sale and Conveyance of said londs by statutes enacted from time to time; Ind Theres. It appears by the certificate of the Register of the State Land Office, No Learing date Sovember 25 d. D. one thousand eight hundred and be roly dix and issued in accordance with the provisions of law, that the tracts of Swamp and Everhowed Lands hereinafter described have been duly and properly surveyed in accordance with law ; that full payment has been made to the State for the same, and that I Whitney - assigned .... Wentitled to receive a Patent therefor: said lands being situated in slaw Jeagers County, and described as follows, to wit: Survey No. 1264. 12.62. 1416 Swamp and Overflowed Lands — Many Jaggerer County, Township No! 1 of 2 North of Edniges

No! L 5. and Earl Morral Deal of Meridian: Deriver No. Cll of Jourshy Could be the Stant County of Lands of Lands and the Stant County of Lands of L Will of Sourcester of Could both Brange Level Stand excepting protions of beatime 1 as the figure for for for min this works of the ity and portion of distince 32 23 " 15 bying doubl of Middle day Joaquer devery tractional frontions of 86" of ber 25 an frank frontion of 62 of See 12 Gung bail of thinky Storyto on J. 2.9. 14 4 Brolin s de 33. 34 Se of See 38 & fractional portions of Sections 26. 87 85. 29. 35 " 36 Gung South at Most of Some Joggein Rener Spine See St Lying East at Moth of Whichey Story Gunt at 12. 14. 15 13. 24. 25 rd portions of Sections 16. 21. 32. 26. 27 35 at 16 lying East at North of Meddle Ben Jaguar lever in Il N. K 4 6 Seations St. if they Mr. of bear of fine Who of dear 18 South of the Jorgin things Mr. 864 of the 18 South of the John Jorgin thines Mr. 864 of the 29 Mr. of the Way of the Way of the Na of the Way of the St. in It Sty Stars Sail for a Story of Oct 27 - Who at 26 the of the 22 Who & Note of Sea 29 . Why at the of Stars of Stars and the 12 Note and the of Stars of Sea 13 2, I Star of Sea 24 lying Court and Story of Sea 24 lying Court and Story of Sea 24 lying Court and Story of Sea 24 lying Sea 24 lying Court and Story of Sea 29 Stars of Forty Housand Sun Houndred at thest wife 140,212 3/3 acres.

Now, Therefore, All the requirements of the Act of Congress, as well as the Acts of the State Legislature in relation to swamp and overflowed lands having been fully complied with. I. Hells and Paratic Governor of the State of California, by virtue of authority in me vested, have granted, bargained, sold and conveyed, and by these presents do grant, bargain, sell and convey unto

I Plantay all the above described lands, with the appurtenances thereunto belonging, to have and to hold unto have the suid.

IN WIENESS WERREEF, 1, Hell and 20 1977 Covernor of the State of California to be horounto affixed. Given under my hand, at the City of Sacramonto, this, the wastly four the day of Act of Sacramonto, this, the wastly four the day of Act of the City in the year of our Lord one thousand eight hundred and seventy. See ATTEST:

ATTEST: Here of Santa Lond ones.

Require of Santa Lond ones.

SPEC: P:\1084\_CDWA\1150\_2015\_Diversion\_Reporting\04\_Survey\300\_Boundary\preliminary\Patent\_Exhibits\Statement\_Number\_Information\Statement\_Overlay\_Patent\_Exhibit.dwg
DATE: Mar 04. 2015 - 7.286m