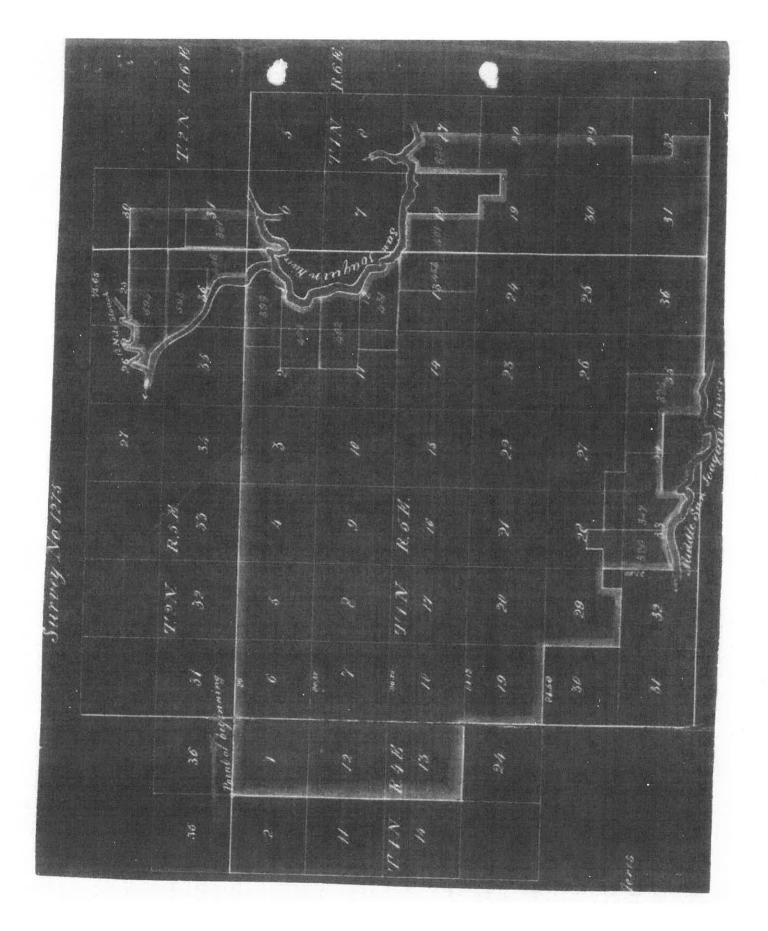

#### To all to whom these Presents shall Some, CREETING,

WERRESS. Under the provisions of an Act of Congress of the United States, approved the twenty-eighth day of September, A. D. one thousand eight hundred and fifty, entitled "An Act to enable the State of Arkansus, and other States, to reclaim swamp land within their limits," in which Act the manner of selecting and setting apart swamp and overflowed lands is fully set forth; And Marcas, The Legislature of the State of California has provided for the Sale and Conveyance of said londs by statutes enacted from time to time; Ind Theres. It appears by the certificate of the Register of the State Land Office, No Learing date Sovember 25 d. D. one thousand eight hundred and be roly dix and issued in accordance with the provisions of law, that the tracts of Swamp and Everhowed Lands hereinafter described have been duly and properly surveyed in accordance with law ; that full payment has been made to the State for the same, and that I Whitney - assigned .... Wentitled to receive a Patent therefor: said lands being situated in slaw Jeagers County, and described as follows, to wit: Survey No. 1264. 12.62. 1416 Swamp and Overflowed Lands — Many Jaggerer County, Township No! 1 of 2 North of Edniges

No! L 5. and Earl Morral Deal of Meridian: Deriver No. Cll of Jourshy Could be the Stant County of Lands of Lands and the Stant County of Lands of L Will of Sourcester of Could both Brange Level Stand excepting protions of beatime 1 as the figure for for for min this works of the ity and portion of distince 32 23 " 15 bying doubl of Middle day Joaquer devery tractional frontions of 86" of ber 25 an frank frontion of 62 of See 12 Gung bail of thinky Storyto on J. 2.9. 14 4 Brolin s de 33. 34 Se of See 38 & fractional portions of Sections 26. 87 85. 29. 35 " 36 Gung South at Most of Some Joggein Rener Spine See St Lying East at Moth of Whichey Story Gunt at 12. 14. 15 13. 24. 25 rd portions of Sections 16. 21. 32. 26. 27 35 at 16 lying East at North of Meddle Ben Jaguar lever in Il N. K 4 6 Seations St. if they Mr. of bear of fine Who of dear 18 South of the Jorgin things Mr. 864 of the 18 South of the John Jorgin thines Mr. 864 of the 29 Mr. of the Way of the Way of the Na of the Way of the St. in It Sty Stars Sail for a Story of Oct 27 - Who at 26 the of the 22 Who & Note of Sea 29 . Why at the of Stars of Stars and the 12 Note and the of Stars of Sea 13 2, I Star of Sea 24 lying Court and Story of Sea 24 lying Court and Story of Sea 24 lying Court and Story of Sea 24 lying Sea 24 lying Court and Story of Sea 29 Stars of Forty Housand Sun Houndred at thest wife 140,212 3/3 acres.