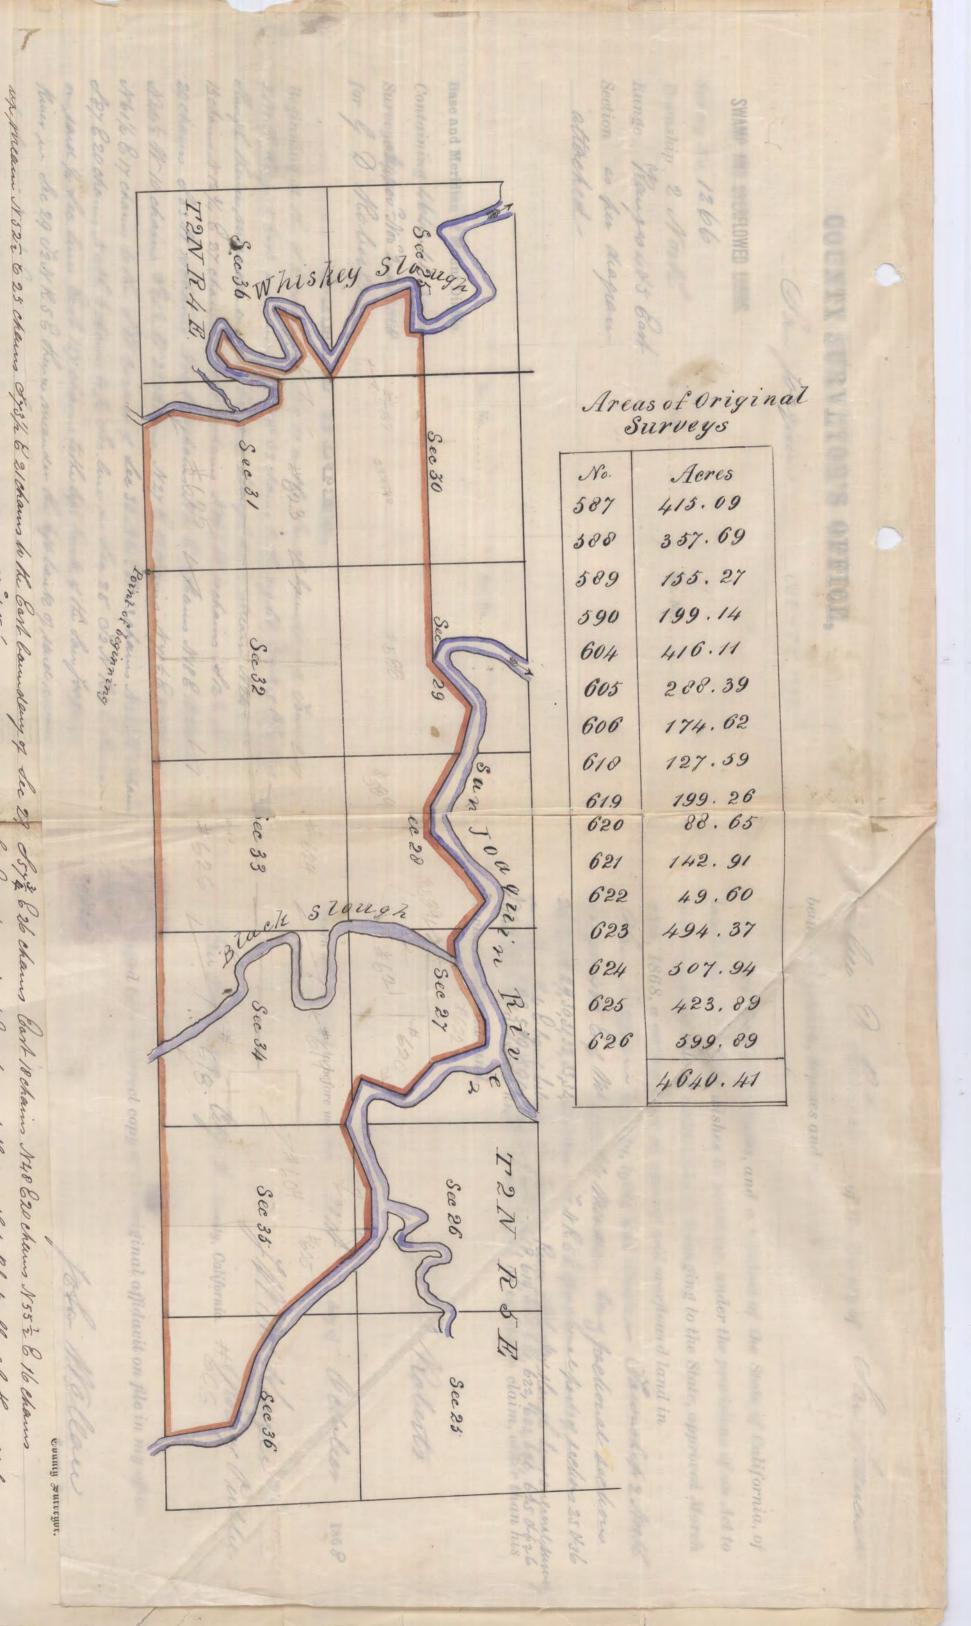

#### To all to whom these Presents shall Some, CREETING,

WERRESS. Under the provisions of an Act of Congress of the United States, approved the twenty-eighth day of September, A. D. one thousand eight hundred and fifty, entitled "An Act to enable the State of Arkansus, and other States, to reclaim swamp land within their limits," in which Act the manner of selecting and setting apart swamp and overflowed lands is fully set forth; And Marcas, The Legislature of the State of California has provided for the Sale and Conveyance of said londs by statutes enacted from time to time; Ind Theres. It appears by the certificate of the Register of the State Land Office, No Learing date Sovember 25 d. D. one thousand eight hundred and be roly dix and issued in accordance with the provisions of law, that the tracts of Swamp and Everhowed Lands hereinafter described have been duly and properly surveyed in accordance with law ; that full payment has been made to the State for the same, and that I Whitney - assigned .... Wentitled to receive a Patent therefor: said lands being situated in slaw Jeagers County, and described as follows, to wit: Survey No. 1264. 12.62. 1416 Swamp and Overflowed Lands — Many Jaggerer County, Township No! 1 of 2 North of Edniges

No! L 5. and Earl Morral Deal of Meridian: Deriver No. Cll of Jourshy Could be the Stant County of Lands of Lands and the Stant County of Lands of L Will of Sourcester of Could both Brange Level Stand excepting protions of beatime 1 as the figure for for for min this works of the ity and portion of distince 32 23 " 15 bying doubl of Middle day Joaquer devery tractional frontions of 86" of ber 25 an frank frontion of 62 of See 12 Gung bail of thinky Storyto on J. 2.9. 14 4 Brolin s de 33. 34 Se of See 38 & fractional portions of Sections 26. 87 85. 29. 35 " 36 Gung South at Most of Some Joggein Rener Spine See St Lying East at Moth of Whichey Story Gunt at 12. 14. 15 13. 24. 25 rd portions of Sections 16. 21. 32. 26. 27 35 at 16 lying East at North of Meddle Ben Jaguar lever in Il N. K 4 6 Seations St. if they Mr. of bear of fine Who of dear 18 South of the Jorgin things Mr. 864 of the 18 South of the John Jorgin thines Mr. 864 of the 29 Mr. of the Way of the Way of the Na of the Way of the St. in It Sty Stars Sail for a Story of Oct 27 - Who at 26 the of the 22 Who & Note of Sea 29 . Why at the of Stars of Stars and the 12 Note and the of Stars of Sea 13 2, I Star of Sea 24 lying Court and Story of Sea 24 lying Court and Story of Sea 24 lying Court and Story of Sea 24 lying Sea 24 lying Court and Story of Sea 29 Stars of Forty Housand Sun Houndred at thest wife 140,212 3/3 acres.