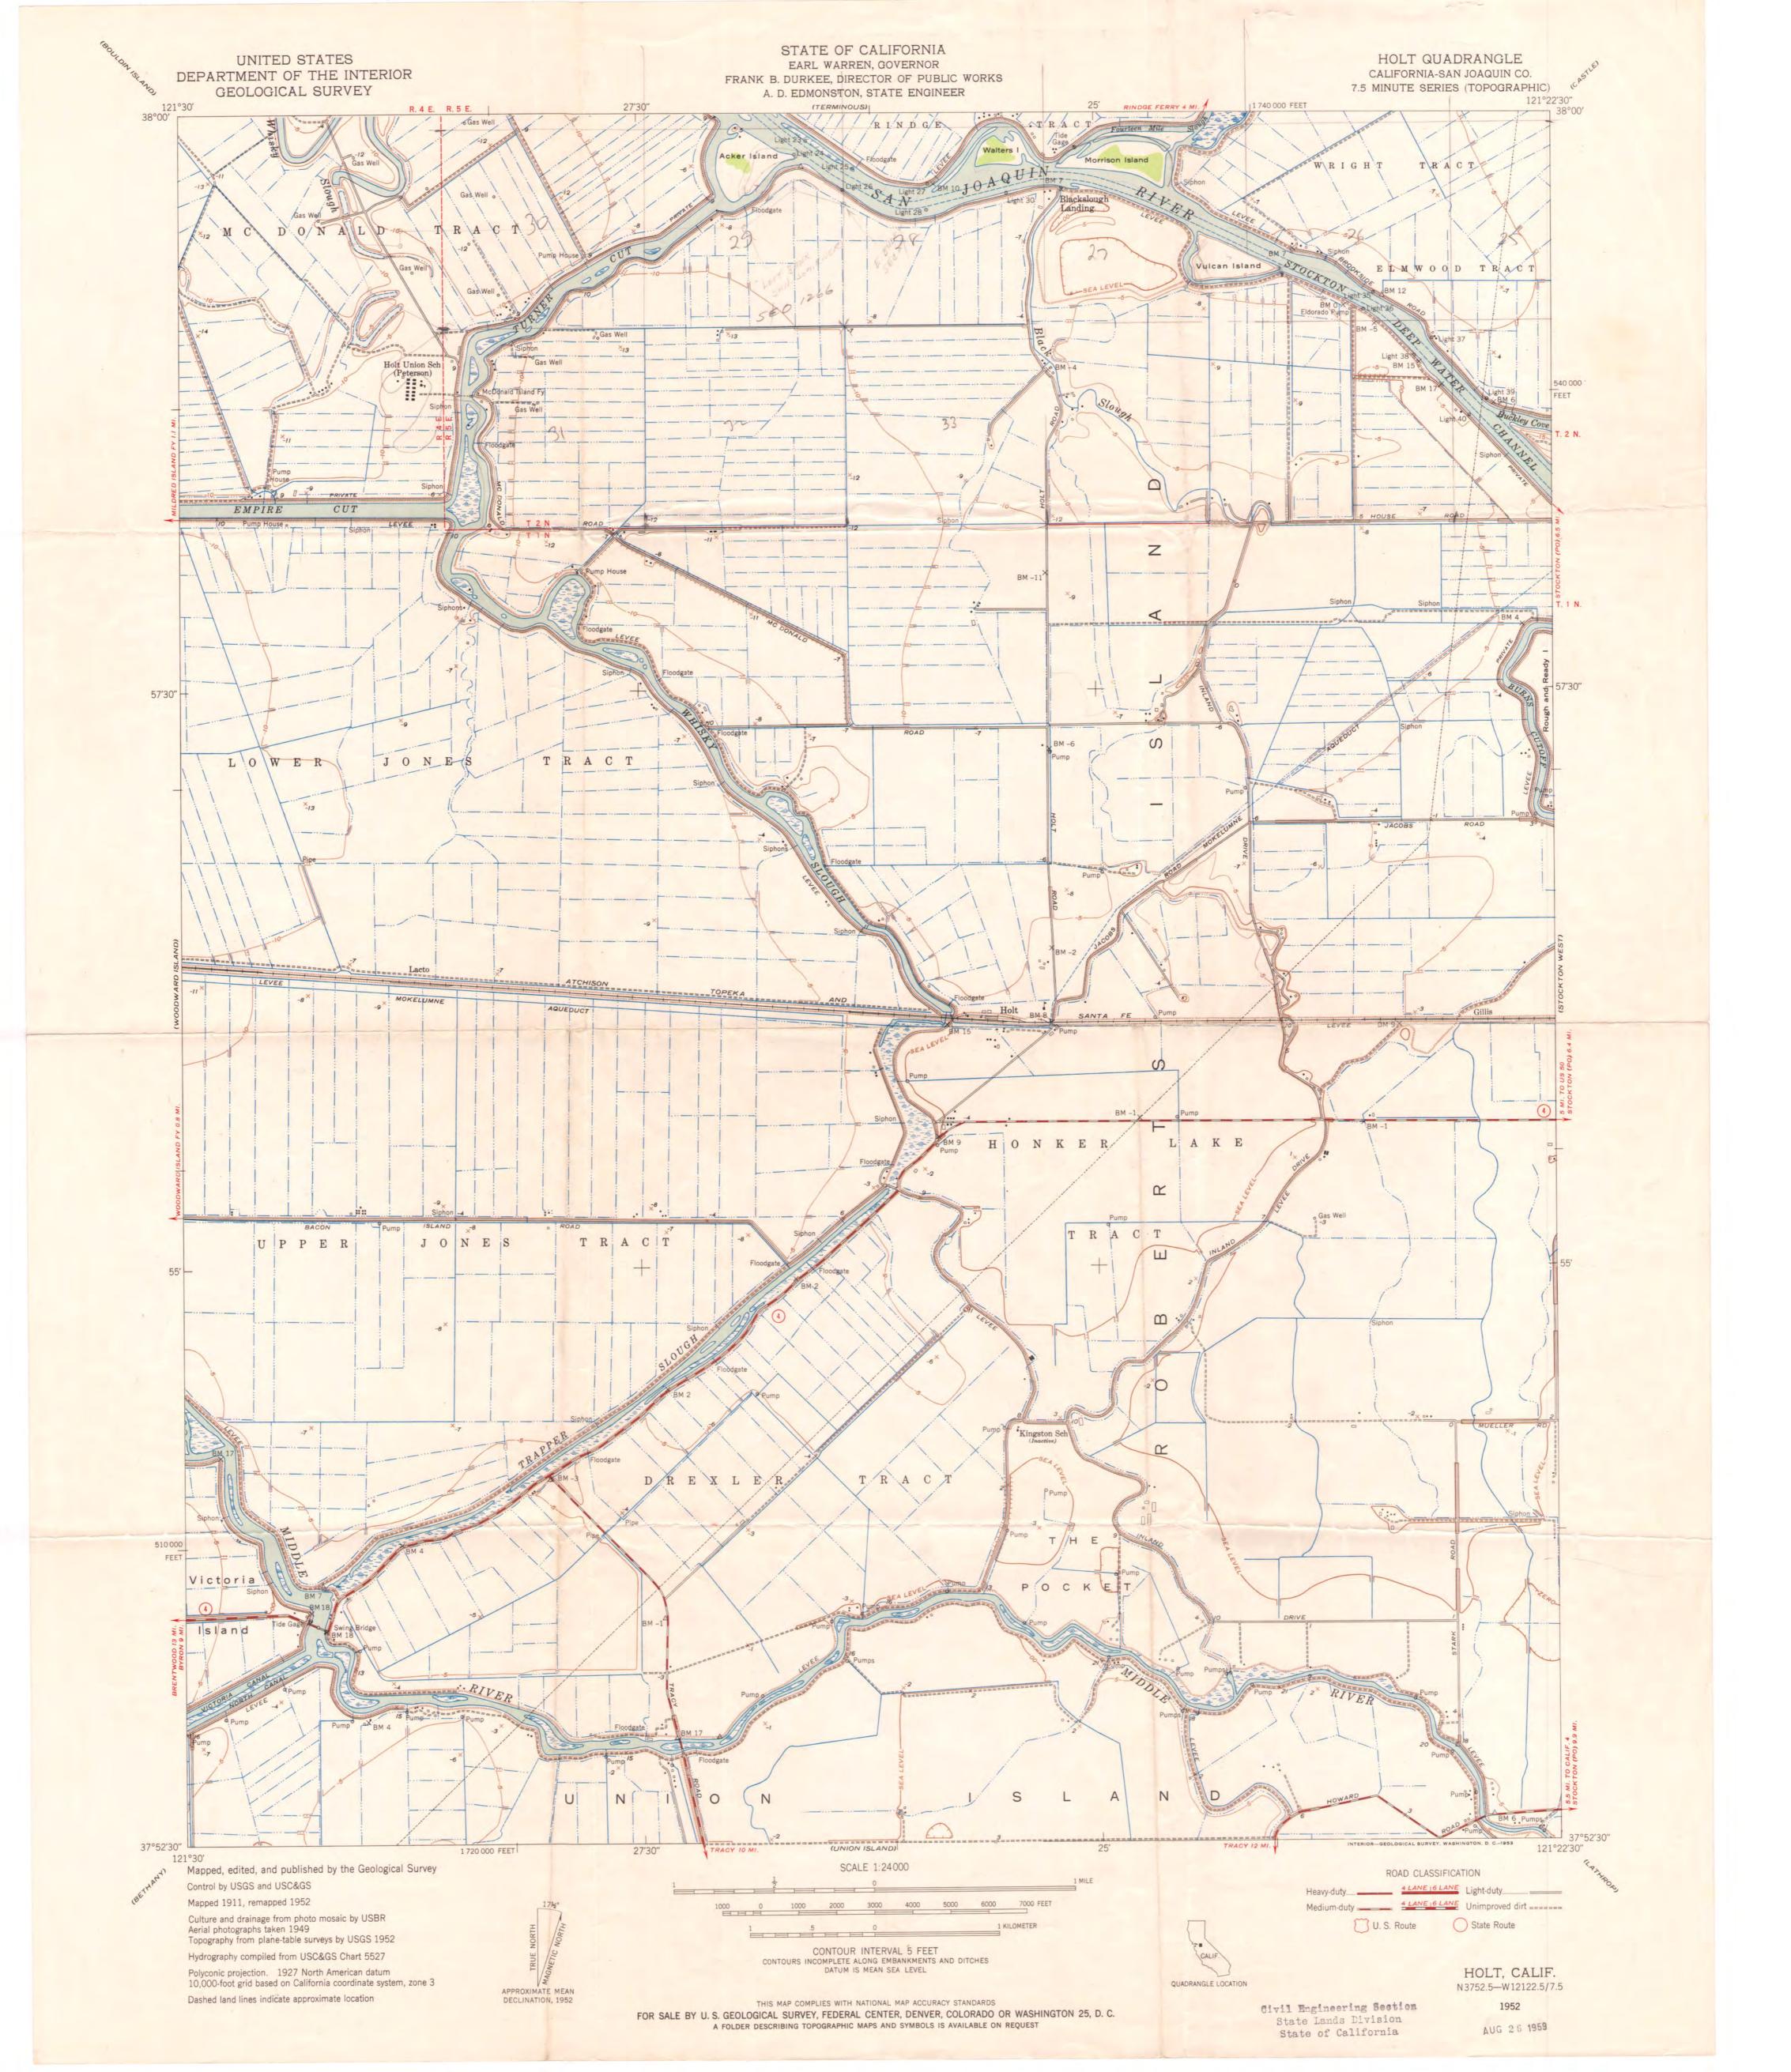

#### United States of America -- State of California.

#### To all to whom these Presents shall Some, CREETING,

WERRESS. Under the provisions of an Act of Congress of the United States, approved the twenty-eighth day of September, A. D. one thousand eight hundred and fifty, entitled "An Act to enable the State of Arkansus, and other States, to reclaim swamp land within their limits," in which Act the manner of selecting and setting apart swamp and overflowed lands is fully set forth; And Marcas, The Legislature of the State of California has provided for the Sale and Conveyance of said londs by statutes enacted from time to time; Ind Theres. It appears by the certificate of the Register of the State Land Office, No Learing date Sovember 25 d. D. one thousand eight hundred and be roly dix and issued in accordance with the provisions of law, that the tracts of Swamp and Everhowed Lands hereinafter described have been duly and properly surveyed in accordance with law ; that full payment has been made to the State for the same, and that I Whitney - assigned .... Wentitled to receive a Patent therefor: said lands being situated in slaw Jeagers County, and described as follows, to wit: Survey No. 1264. 12.62. 1416 Swamp and Overflowed Lands — Many Jaggerer County, Township No! 1 of 2 North of Edniges

No! L 5. and Earl Morral Deal of Meridian: Deriver No. Cll of Jourshy Could be the Stant County of Lands of Lands and the Stant County of Lands of L Will of Sourcester of Could both Brange Level Stand excepting protions of beatime 1 as the figure for for for min this works of the ity and portion of distince 32 23 " 15 bying doubl of Middle day Joaquer devery tractional frontions of 86" of ber 25 an frank frontion of 62 of See 12 Gung bail of thinky Storyto on J. 2.9. 14 4 Brolin s de 33. 34 Se of See 38 & fractional portions of Sections 26. 87 85. 29. 35 " 36 Gung South at Most of Some Joggein Rener Spine See St Lying East at Moth of Whichey Story Gunt at 12. 14. 15 13. 24. 25 rd portions of Sections 16. 21. 32. 26. 27 35 at 16 lying East at North of Meddle Ben Jaguar lever in Il N. K 4 6 Seations St. if they Mr. of bear of fine Who of dear 18 South of the Jorgin things Mr. 864 of the 18 South of the John Jorgin thines Mr. 864 of the 29 Mr. of the Way of the Way of the Na of the Way of the St. in It Sty Stars Sail for a Story of Oct 27 - Who at 26 the of the 22 Who & Note of Sea 29 . Why at the of Stars of Stars and the 12 Note and the of Stars of Sea 13 2, I Star of Sea 24 lying Court and Story of Sea 24 lying Court and Story of Sea 24 lying Court and Story of Sea 24 lying Sea 24 lying Court and Story of Sea 29 Stars of Forty Housand Sun Houndred at thest wife 140,212 3/3 acres.

Now, Therefore, All the requirements of the Act of Congress, as well as the Acts of the State Legislature in relation to swamp and overflowed lands having been fully complied with. I. Hells and Paratic Governor of the State of California, by virtue of authority in me vested, have granted, bargained, sold and conveyed, and by these presents do grant, bargain, sell and convey unto

I Plantay all the above described lands, with the appurtenances thereunto belonging, to have and to hold unto have the suid.

IN WIENESS WERREEF, 1, Hell and 20 1977 Covernor of the State of California to be horounto affixed. Given under my hand, at the City of Sacramonto, this, the wastly four the day of Act of Sacramonto, this, the wastly four the day of Act of the City in the year of our Lord one thousand eight hundred and seventy. See ATTEST:

ATTEST: Here of Santa Lond ones.

Require of Santa Lond ones.

SPEC: P:\1084\_CDWA\1150\_2015\_Diversion\_Reporting\04\_Survey\300\_Boundary\preliminary\Patent\_Exhibits\Statement\_Number\_Information\Statement\_Overlay\_Patent\_Exhibit.dwg
DATE: Mar 04. 2015 - 7.286m