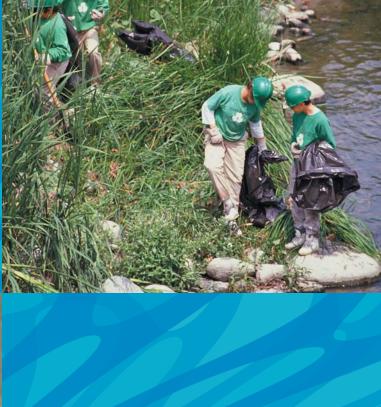

#### 강/해변 청소

모든 단체나 개인은 시내, 강, 해변 및 해안에서 쓰레기를 수거하는 프로그램에 참여할 수 있습니다. 이러한 종류의 활동은 이러한 지역을 청소하고 바다 쓰레기 오염에 대한 일반 대중의 인식을 제고하기 위해 마련되었습니다. 다른 청소 프로그램은 단순히 쓰레기를 수거하는 것에 그치지 않습니다. 일부 프로그램에서는 발견된 쓰레기 및 오염물질의 숫자와 종류에 대한 자료를 기록합니다. 청소로부터 수집된 자료는 정치가들이 바다 쓰레기 문제를 적극적으로 해결하도록 설득하는 데 매우 중요하며 모든 수준의 정부에서 유용하게 사용할 수 있습니다.

하천 및 해변 청소 자원봉사. 이러한 연례행사 및 단체들은 다음과 같습니다: Heal the Bay(만 치유), State Water Resources Control Board(캘리포니아주 수도국)의 Clean Water Team(깨끗한 물 팀), Santa Clarita River Rally(산타클라리타 강 집회), Friends of Los Angeles River Annual Clean Up(로스앤젤레스 강연례 청소 후원자), Ballona Creek Renaissance and California Coastal Clean Up(밸로나 시내 부활 및 캘리포니아 주 해안 청소). 다른 청소 행사및 단체들은 이 키트의 자원 섹션에서 찾아보실 수 있습니다.