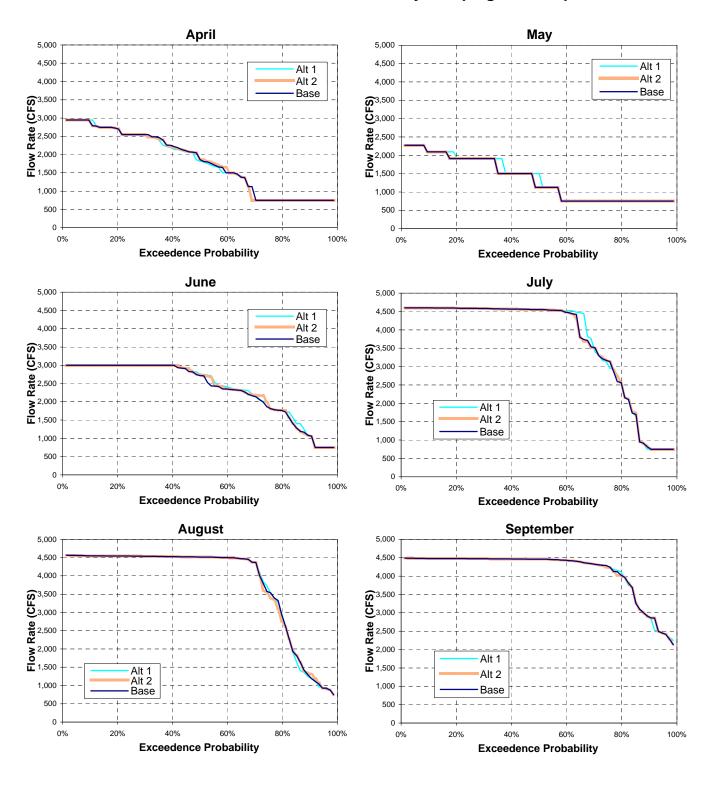

Table E-3. Exceedence Curves of Delta Outflow

Table E-3. Exceedence Curves of Delta Outflow

Figure E-4. Exceedence Curves of San Joaquin River Flow at Vernalis

Figure E-4. Exceedence Curves of San Joaquin River Flow at Vernalis

Figure E-4. Exceedence Curves of San Joaquin River Flow at Vernalis

Figure E-5. Exceedence Curves of Newman Wasteway Flow

Figure E-5. Exceedence Curves of Newman Wasteway Flow

Figure E-6. Exceedence Curves of Stanislaus River Flow below Goodwin Dam