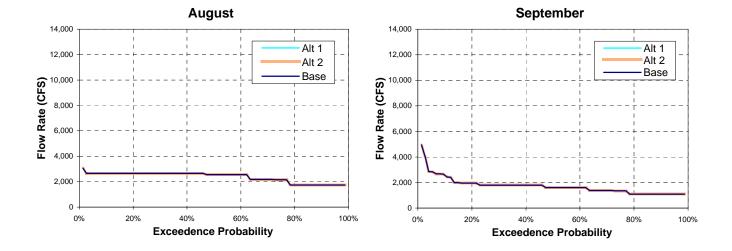

Figure E-4. Exceedence Curves of San Joaquin River Flow at Vernalis

Figure E-5. Exceedence Curves of Newman Wasteway Flow

Figure E-5. Exceedence Curves of Newman Wasteway Flow

Figure E-6. Exceedence Curves of Stanislaus River Flow below Goodwin Dam

Figure E-6. Exceedence Curves of Stanislaus River Flow below Goodwin Dam

Figure E-6. Exceedence Curves of Stanislaus River Flow below Goodwin Dam

Figure E-7. Exceedence Curves of Tuolumne River Flow below New Don Pedro Reservoir