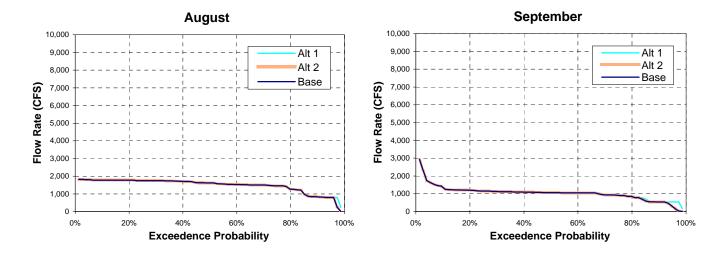

Figure E-4. Exceedence Curves of San Joaquin River Flow at Vernalis

Figure E-5. Exceedence Curves of Newman Wasteway Flow

Figure E-5. Exceedence Curves of Newman Wasteway Flow

Figure E-6. Exceedence Curves of Stanislaus River Flow below Goodwin Dam