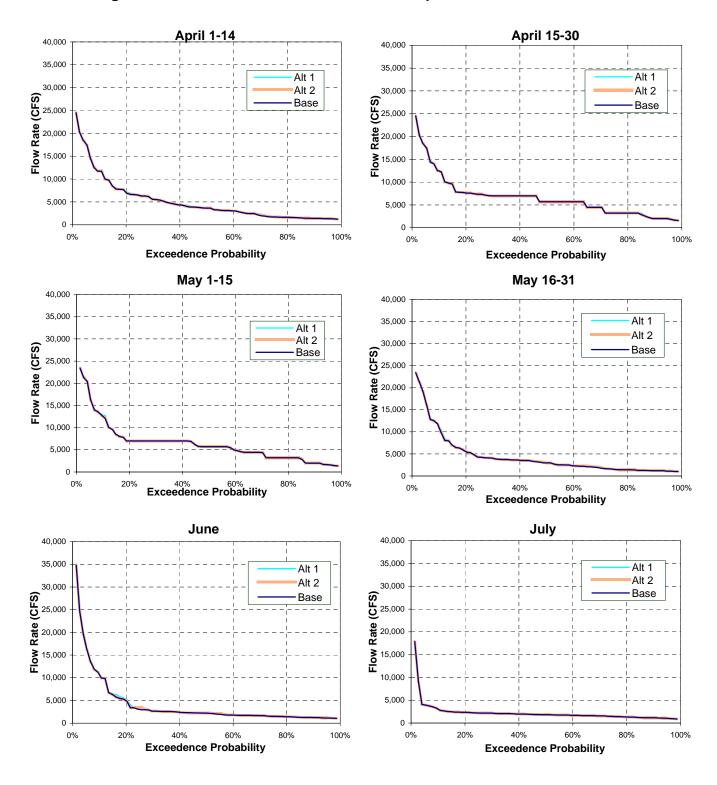

Table E-3. Exceedence Curves of Delta Outflow

Table E-3. Exceedence Curves of Delta Outflow

Figure E-4. Exceedence Curves of San Joaquin River Flow at Vernalis

Figure E-4. Exceedence Curves of San Joaquin River Flow at Vernalis

Figure E-4. Exceedence Curves of San Joaquin River Flow at Vernalis

Figure E-5. Exceedence Curves of Newman Wasteway Flow

Figure E-5. Exceedence Curves of Newman Wasteway Flow

Figure E-6. Exceedence Curves of Stanislaus River Flow below Goodwin Dam