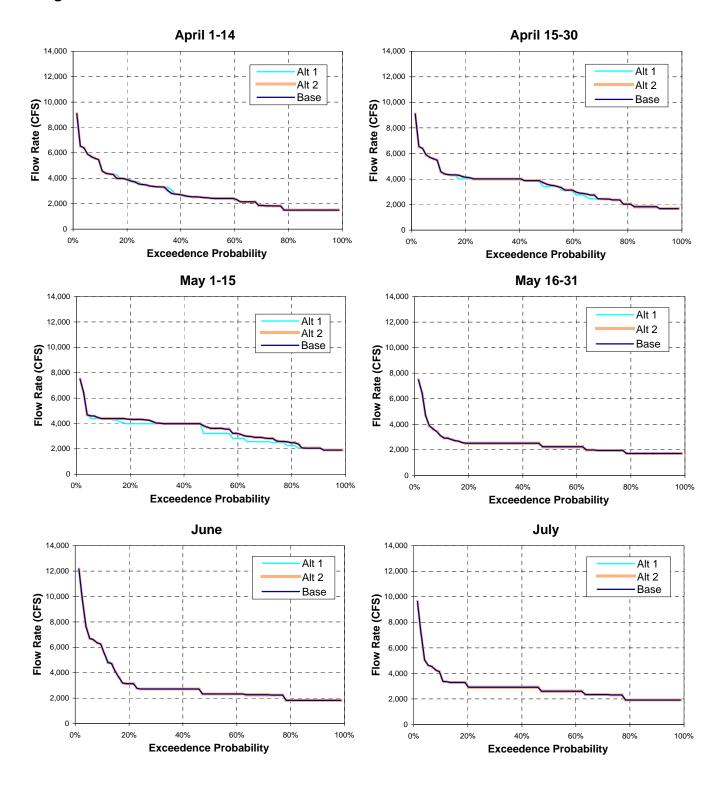

Table E-3. Exceedence Curves of Delta Outflow

Table E-3. Exceedence Curves of Delta Outflow

Figure E-4. Exceedence Curves of San Joaquin River Flow at Vernalis

Figure E-4. Exceedence Curves of San Joaquin River Flow at Vernalis

Figure E-4. Exceedence Curves of San Joaquin River Flow at Vernalis

Figure E-5. Exceedence Curves of Newman Wasteway Flow

Figure E-5. Exceedence Curves of Newman Wasteway Flow

Figure E-6. Exceedence Curves of Stanislaus River Flow below Goodwin Dam