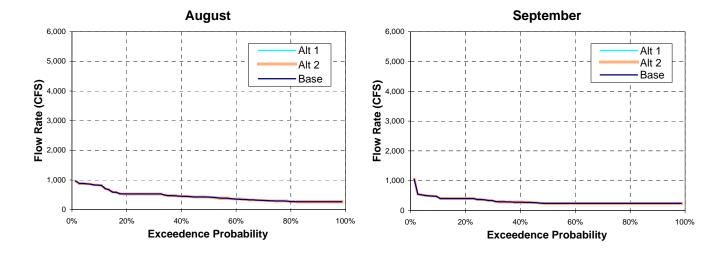

Figure E-7. Exceedence Curves of Tuolumne River Flow below New Don Pedro Reservoir

Figure E-7. Exceedence Curves of Tuolumne River Flow below New Don Pedro Reservoir

Figure E-8. Exceedence Curves of Merced River Flow below Lake McClure

Figure E-8. Exceedence Curves of Merced River Flow below Lake McClure

Figure E-8. Exceedence Curves of Merced River Flow below Lake McClure