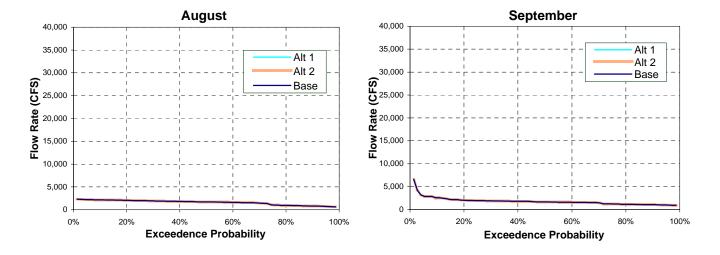

Figure E-4. Exceedence Curves of San Joaquin River Flow at Vernalis

Figure E-5. Exceedence Curves of Newman Wasteway Flow

Figure E-5. Exceedence Curves of Newman Wasteway Flow

Figure E-6. Exceedence Curves of Stanislaus River Flow below Goodwin Dam

Figure E-6. Exceedence Curves of Stanislaus River Flow below Goodwin Dam

Figure E-6. Exceedence Curves of Stanislaus River Flow below Goodwin Dam

Figure E-7. Exceedence Curves of Tuolumne River Flow below New Don Pedro Reservoir