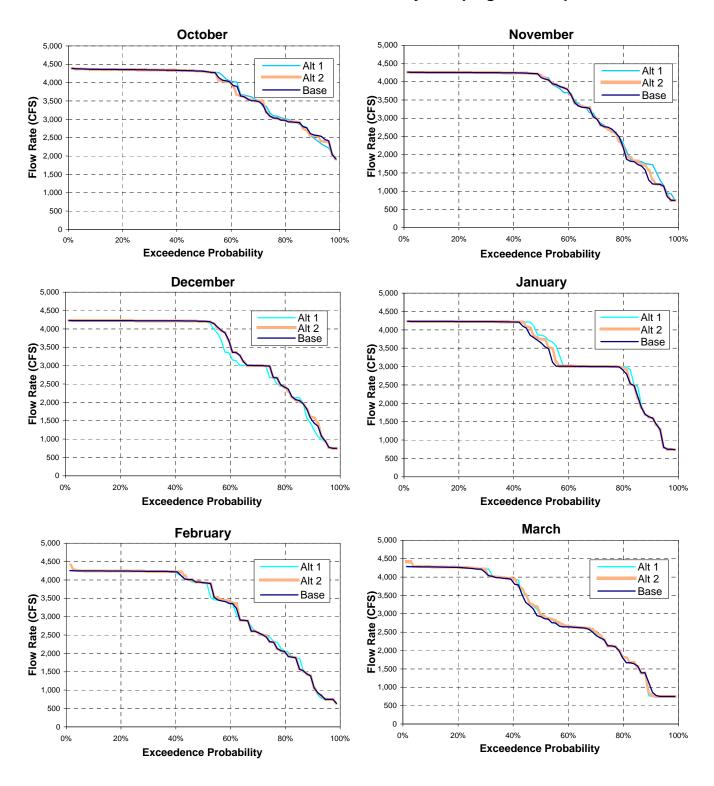

**Table E-1. Exceedence Curves of Tracy Pumping Plant Export** 

**Table E-1. Exceedence Curves of Tracy Pumping Plant Export** 

Tabel E-2. Exceedence Curves of Banks Pumping Plant Total Export

Tabel E-2. Exceedence Curves of Banks Pumping Plant Total Export