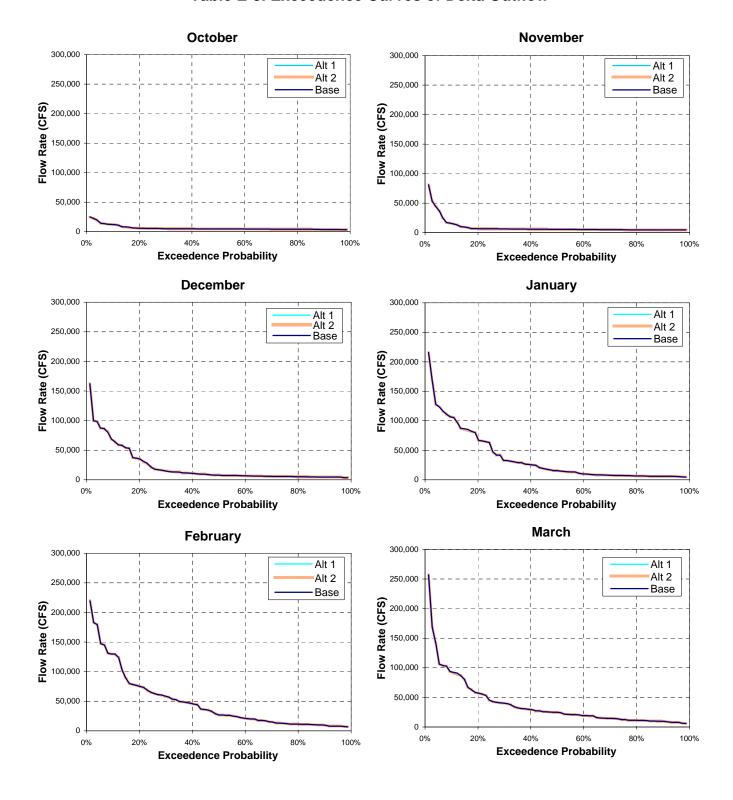

Table E-3. Exceedence Curves of Delta Outflow

Table E-3. Exceedence Curves of Delta Outflow

Figure E-4. Exceedence Curves of San Joaquin River Flow at Vernalis

Figure E-4. Exceedence Curves of San Joaquin River Flow at Vernalis