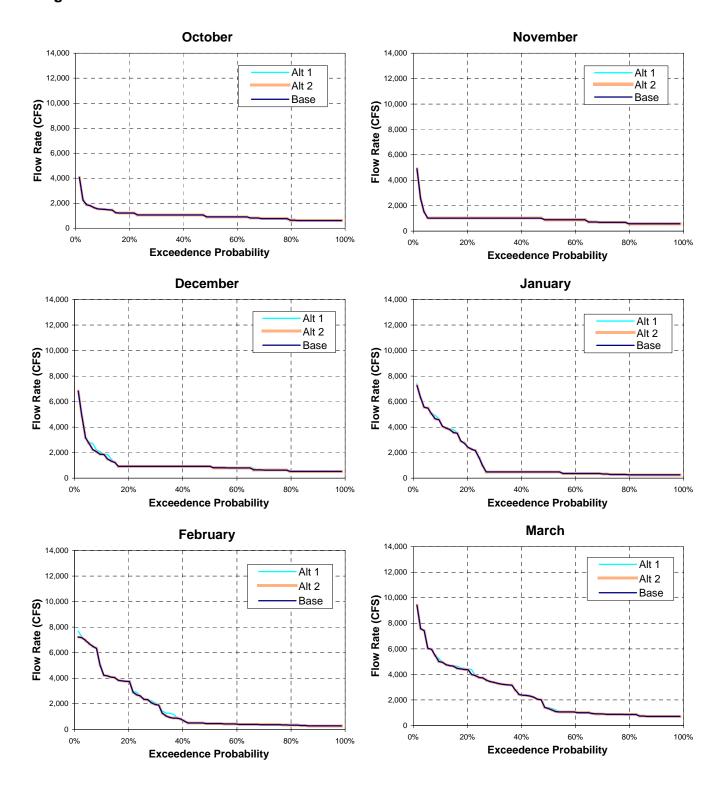

Table E-3. Exceedence Curves of Delta Outflow

Table E-3. Exceedence Curves of Delta Outflow

Figure E-4. Exceedence Curves of San Joaquin River Flow at Vernalis

Figure E-4. Exceedence Curves of San Joaquin River Flow at Vernalis

Figure E-4. Exceedence Curves of San Joaquin River Flow at Vernalis

Figure E-5. Exceedence Curves of Newman Wasteway Flow

Figure E-5. Exceedence Curves of Newman Wasteway Flow

Figure E-6. Exceedence Curves of Stanislaus River Flow below Goodwin Dam