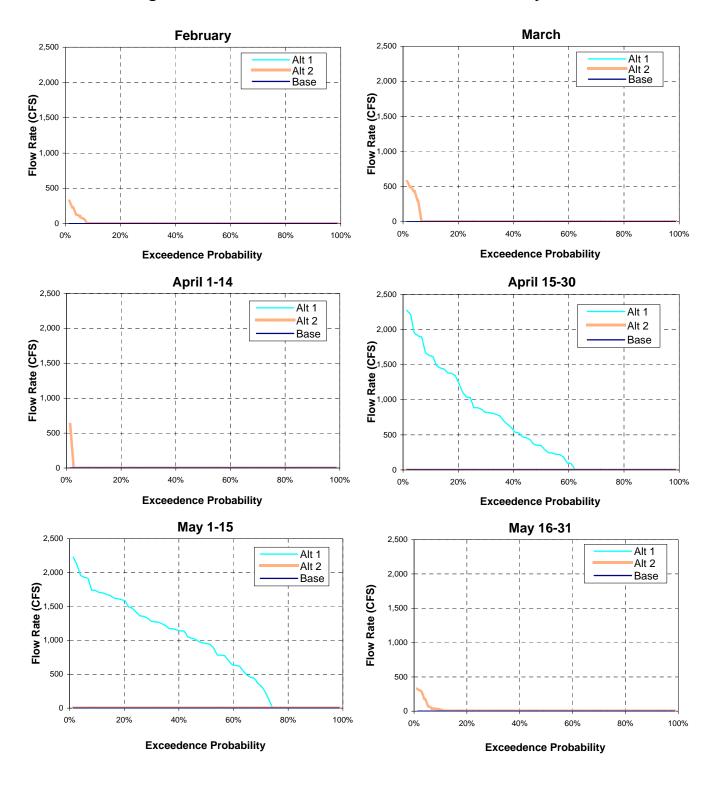

**Table E-1. Exceedence Curves of Tracy Pumping Plant Export** 

**Table E-1. Exceedence Curves of Tracy Pumping Plant Export** 

Tabel E-2. Exceedence Curves of Banks Pumping Plant Total Export

Tabel E-2. Exceedence Curves of Banks Pumping Plant Total Export