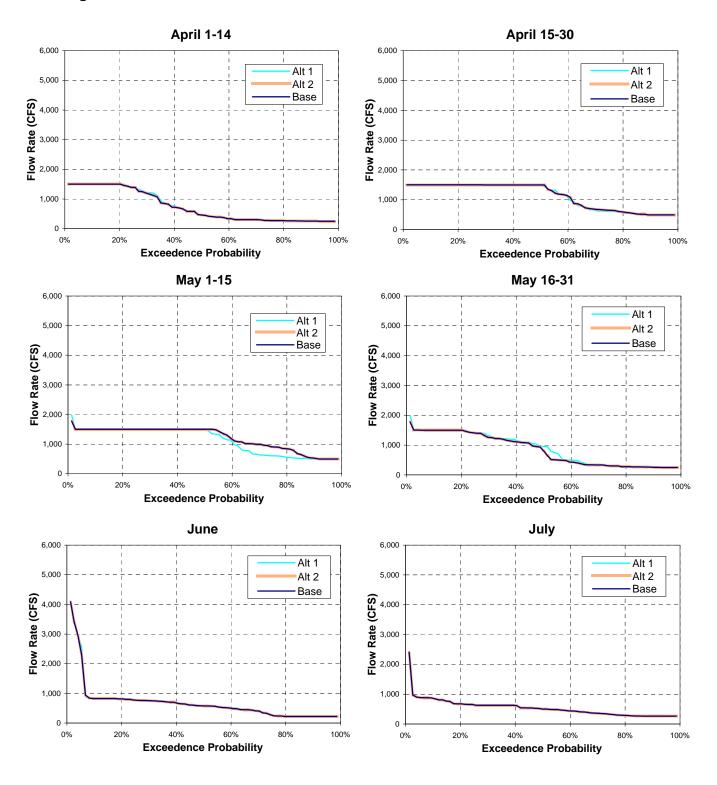

Figure E-4. Exceedence Curves of San Joaquin River Flow at Vernalis

Figure E-5. Exceedence Curves of Newman Wasteway Flow

Figure E-5. Exceedence Curves of Newman Wasteway Flow

Figure E-6. Exceedence Curves of Stanislaus River Flow below Goodwin Dam

Figure E-6. Exceedence Curves of Stanislaus River Flow below Goodwin Dam

Figure E-6. Exceedence Curves of Stanislaus River Flow below Goodwin Dam

Figure E-7. Exceedence Curves of Tuolumne River Flow below New Don Pedro Reservoir

Figure E-7. Exceedence Curves of Tuolumne River Flow below New Don Pedro Reservoir

Figure E-7. Exceedence Curves of Tuolumne River Flow below New Don Pedro Reservoir

Figure E-8. Exceedence Curves of Merced River Flow below Lake McClure

Figure E-8. Exceedence Curves of Merced River Flow below Lake McClure

Figure E-8. Exceedence Curves of Merced River Flow below Lake McClure