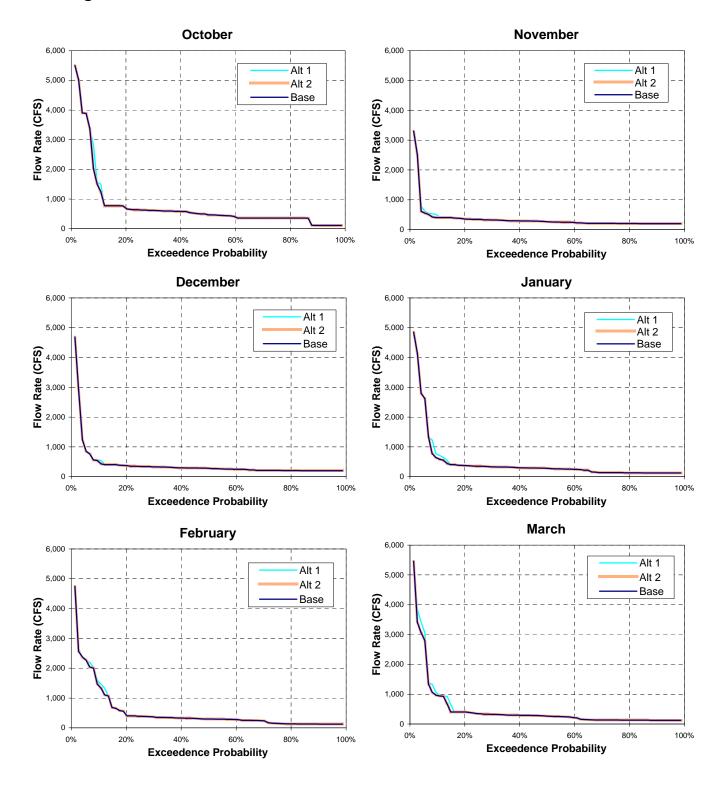

Table E-3. Exceedence Curves of Delta Outflow

Table E-3. Exceedence Curves of Delta Outflow

Figure E-4. Exceedence Curves of San Joaquin River Flow at Vernalis

Figure E-4. Exceedence Curves of San Joaquin River Flow at Vernalis

Figure E-4. Exceedence Curves of San Joaquin River Flow at Vernalis

Figure E-5. Exceedence Curves of Newman Wasteway Flow

Figure E-5. Exceedence Curves of Newman Wasteway Flow

Figure E-6. Exceedence Curves of Stanislaus River Flow below Goodwin Dam