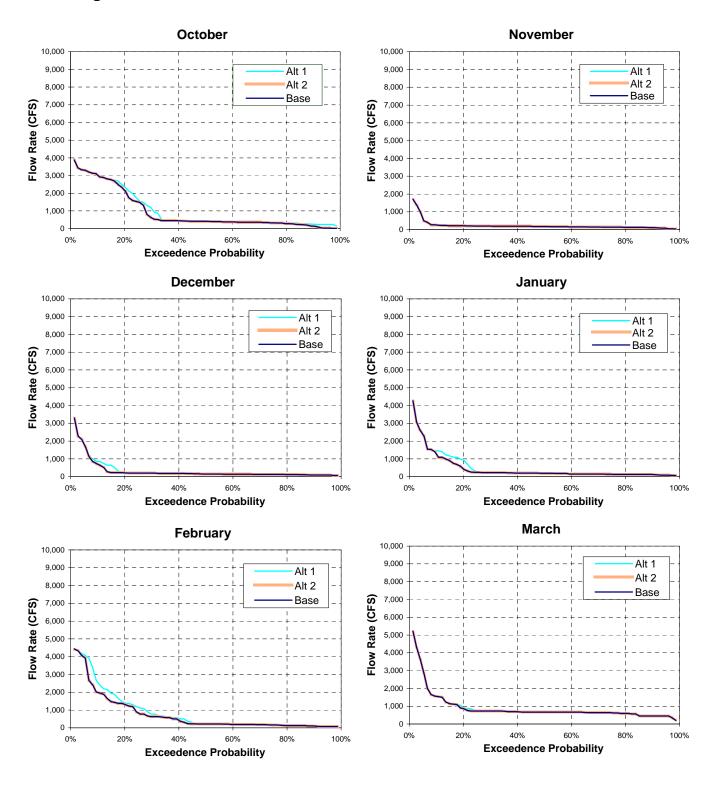

Figure E-6. Exceedence Curves of Stanislaus River Flow below Goodwin Dam

Figure E-6. Exceedence Curves of Stanislaus River Flow below Goodwin Dam

Figure E-7. Exceedence Curves of Tuolumne River Flow below New Don Pedro Reservoir

Figure E-7. Exceedence Curves of Tuolumne River Flow below New Don Pedro Reservoir

Figure E-7. Exceedence Curves of Tuolumne River Flow below New Don Pedro Reservoir

Figure E-8. Exceedence Curves of Merced River Flow below Lake McClure