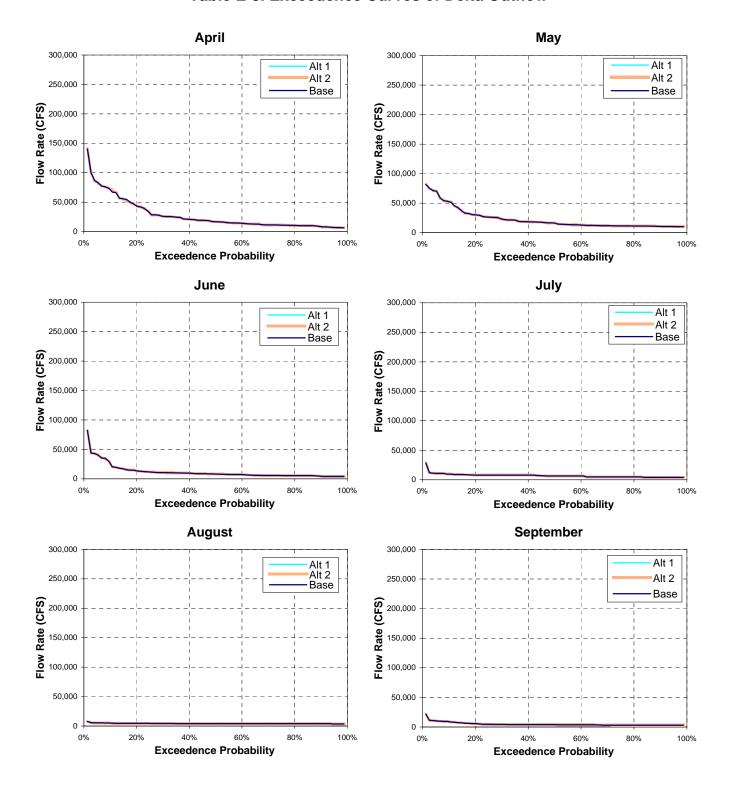

Figure E-7. Exceedence Curves of Tuolumne River Flow below New Don Pedro Reservoir

Figure E-7. Exceedence Curves of Tuolumne River Flow below New Don Pedro Reservoir

Figure E-8. Exceedence Curves of Merced River Flow below Lake McClure

Figure E-8. Exceedence Curves of Merced River Flow below Lake McClure

Figure E-8. Exceedence Curves of Merced River Flow below Lake McClure