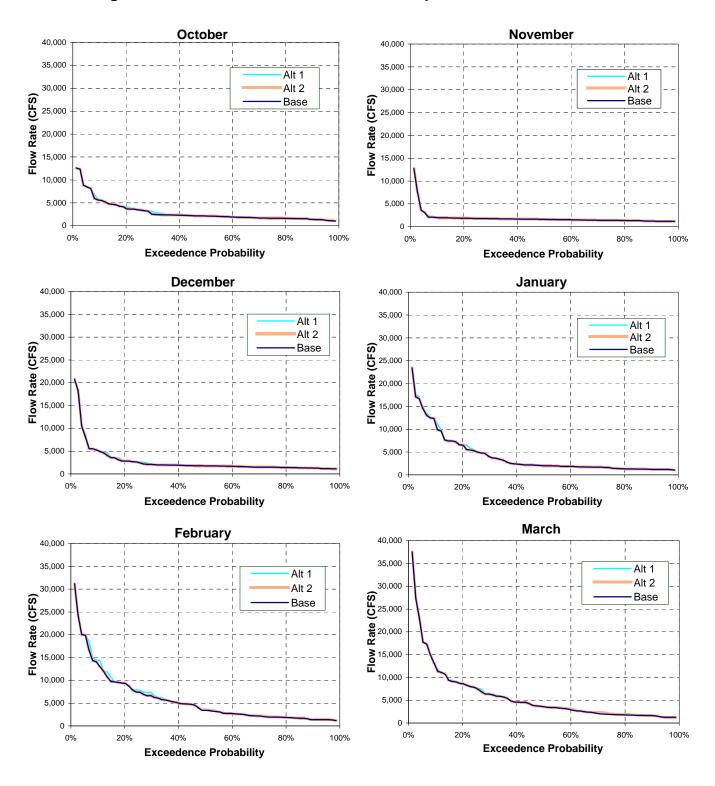

Figure E-6. Exceedence Curves of Stanislaus River Flow below Goodwin Dam

Figure E-6. Exceedence Curves of Stanislaus River Flow below Goodwin Dam

Figure E-7. Exceedence Curves of Tuolumne River Flow below New Don Pedro Reservoir

Figure E-7. Exceedence Curves of Tuolumne River Flow below New Don Pedro Reservoir

Figure E-7. Exceedence Curves of Tuolumne River Flow below New Don Pedro Reservoir

Figure E-8. Exceedence Curves of Merced River Flow below Lake McClure