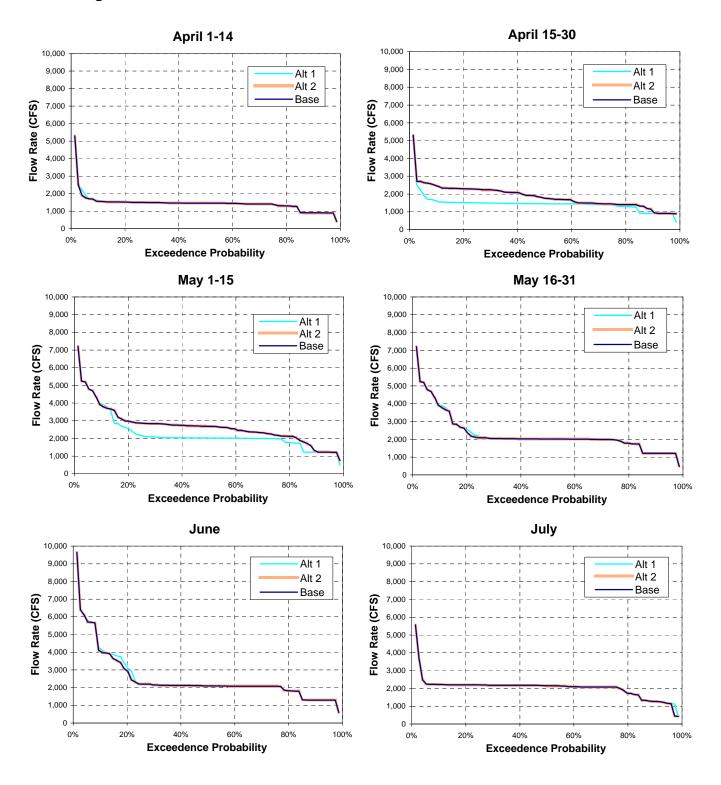

Figure E-7. Exceedence Curves of Tuolumne River Flow below New Don Pedro Reservoir

Figure E-7. Exceedence Curves of Tuolumne River Flow below New Don Pedro Reservoir

Figure E-8. Exceedence Curves of Merced River Flow below Lake McClure

Figure E-8. Exceedence Curves of Merced River Flow below Lake McClure

Figure E-8. Exceedence Curves of Merced River Flow below Lake McClure