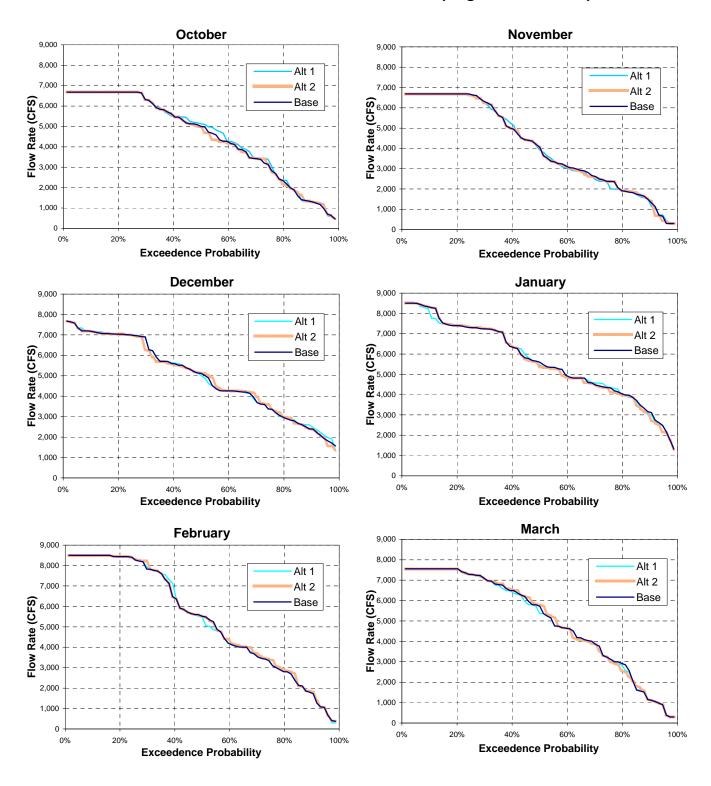

**Table E-1. Exceedence Curves of Tracy Pumping Plant Export** 

**Table E-1. Exceedence Curves of Tracy Pumping Plant Export** 

Tabel E-2. Exceedence Curves of Banks Pumping Plant Total Export

Tabel E-2. Exceedence Curves of Banks Pumping Plant Total Export