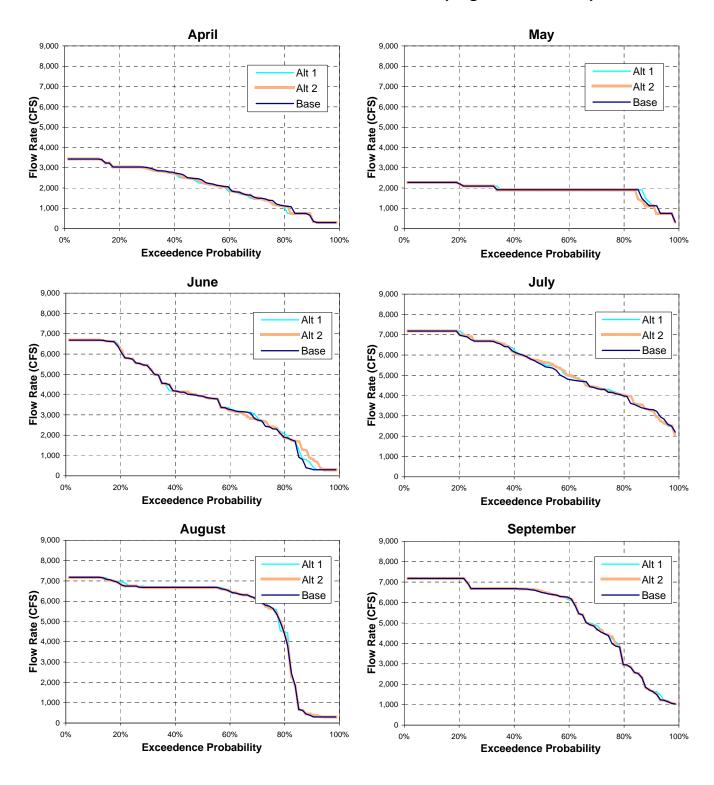

Figure E-4. Exceedence Curves of San Joaquin River Flow at Vernalis

Figure E-5. Exceedence Curves of Newman Wasteway Flow

Figure E-5. Exceedence Curves of Newman Wasteway Flow

Figure E-6. Exceedence Curves of Stanislaus River Flow below Goodwin Dam

Figure E-6. Exceedence Curves of Stanislaus River Flow below Goodwin Dam

Figure E-6. Exceedence Curves of Stanislaus River Flow below Goodwin Dam

Figure E-7. Exceedence Curves of Tuolumne River Flow below New Don Pedro Reservoir