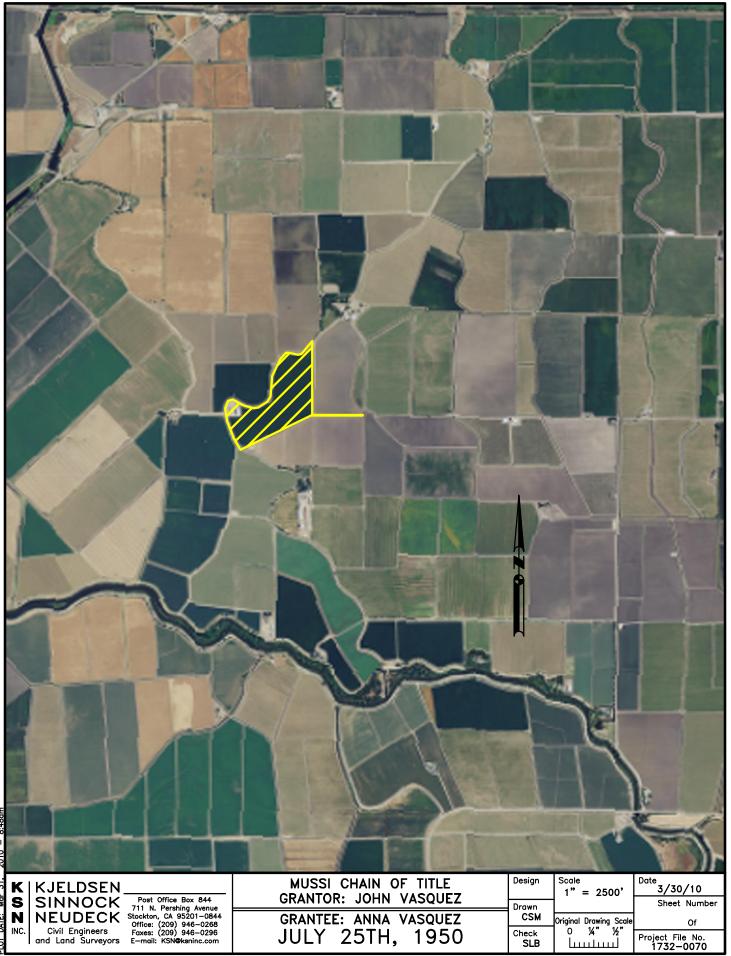

John D. Finney, Recorder Tees \$1.70

THE SUPERIOR GOURT OF THE SPATE OF CALIFORNIA FILED JUL 26 1980 TH AND YOR THE COUNTY OF BAN JOAQUIN

In the Matter of the Butetu of JOHN E. VANQUES, who sometimas wrote his same JUAN T. TardIE. December.

No. 20934 Dept. No. 1 DECEME OF FIRAL DISTRIBUTION

AREA T. VARQUEZ, the duly appointed, qualified, and noting excentriz of the last will and testement of John B. Vesques, who constinue wrote his name Junn E. Verques, desured, having heretofore repéared, presented and filed hereis her patition therein praying for the final distribution of said watate; and

That John E. Vasquan, who schetings wrote his name Juan E. Vasquan, died testets on the 22nd day of July, 1949. In the Gounty of San Cruz, State of California, and at the time of his Santh he was a resident or the County of San Josquin, State of Galifornia;