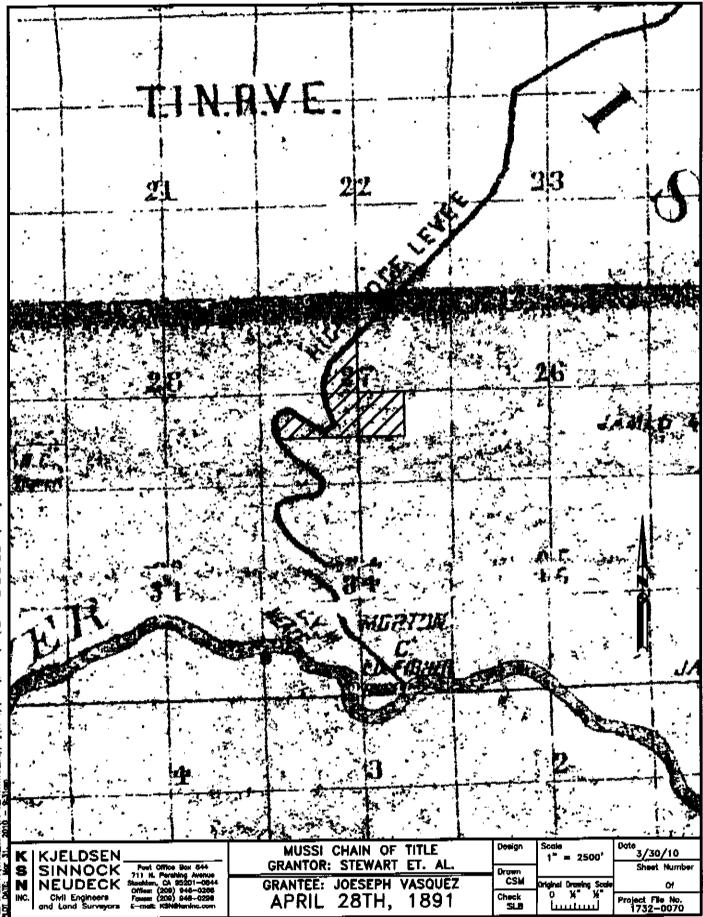

9960: P.\ 1732\_5060\0070\_Hetoricol\_Hopping\Survey\Armei\Exhibits\000\0\_H0\_Fetwer\_To\_Jonne\_Ster

710 356 This Indenture, water was Preventy sight a Rud atwart Quite to an the year of our Lord one thousand eight has h Bunten meninety one formes Reed Stewart formes black Burton as thing and fames thing all of Margon of the United Kingdom of Great Britain and areland the parties of the To first hart and Joseph Varques of the Joseph Wasques the part of the moond part, contern. unter the said marting of the around part, and to his heirs and assigns parton all those without lots freezes of fares to fland situate, lying and learny in Roberts Jegand in bounty of Confraquing State of baliformia and bounded and farest as tollowed Court: 11 unth West one quarter (110/4) of the South East, one graviter (55/4) of soution Twenty survey (27) the fractions & part of the north one hole (N/2) of the South west one quarter (SW /4) of deter I swenty ween (27) lying that of a more level expanding the aviddle and lower division of south Bobert Jaland and the fract nas part of the north wat enequarter (N.W. W) of section Quanty swen(27) lying touth and part of the north wat enequarter (N.W. W) of section Quanty swen(27) lying touth and part of anich leves all um Sections hip one north some frite fract (S. ). 2 P 5. E. ) 71% DM and containing one hundred and forty nine and one has f Krigh among on less according to ather to is resurvey of the middle awinin of Roberts with all and singular the lanemants heradiluments and appear appertaining, and the reversion west recersions, remainder and remainders, reals, imper and p To have and to hold, all and since for which premises, together with the appartements, and the anid must by af the woodd part, and to her here ned unders forever, and part to tame for I for the second for t heirs and unders forever, and got to take for the scald . the day and year frat whose written. Jas Reid Stewart Signed, Sented auf Bellevert is the Presence of Jas black Bunten 4.5. Samy mome die Jan Aring Sugar Perris there atto State of Galifornia, and the stand of the file and the server of the server and the server of the server of the file and the server of the file and the server of the server and the server of any of april an 1891 a retary rubito to and for the bity and the apprendent fations the frage tel farmes ... within intranspi, as the after tound for man la of James. That he would be as principates 11) at mand litte ..... affinial deal, at my office in said lity and y an the -Akasu wanth-لغد an an in the second

PARCEL II: The Month 110.14 fest of Lot Mine (9) of MAP H PACIFIC CARDENS, according to the official Map or Plat thereof filed for record Cotober 6, 1928 in Vol. 10 of Maps and Plats, page 100, San Josquin County Beeorde.