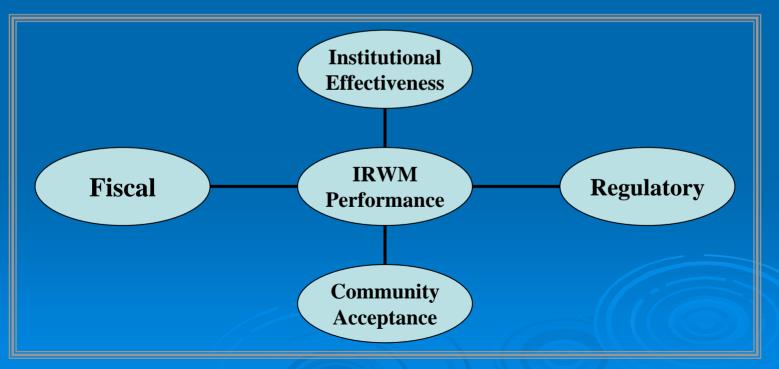

# SLO County IRWM Plan Section I: Plan Performance

"By reviewing the performance on specific projects, common causes for successes and shortcomings can be identified...."