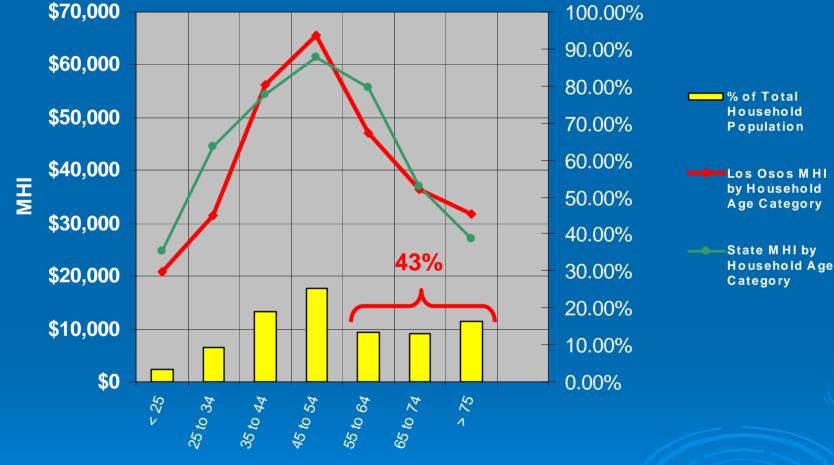

#### Los Osos Affordability 2000 Census MHI by Household Age Category

Household Age Category

MHI & Household figures from the 2000 U.S. Census

EPA Monthly Affordability Threshold derived from the EPA's "Information for the States on Developing Affordability Criteria for Drinking Water" Appendix E

#### Los Osos Affordability