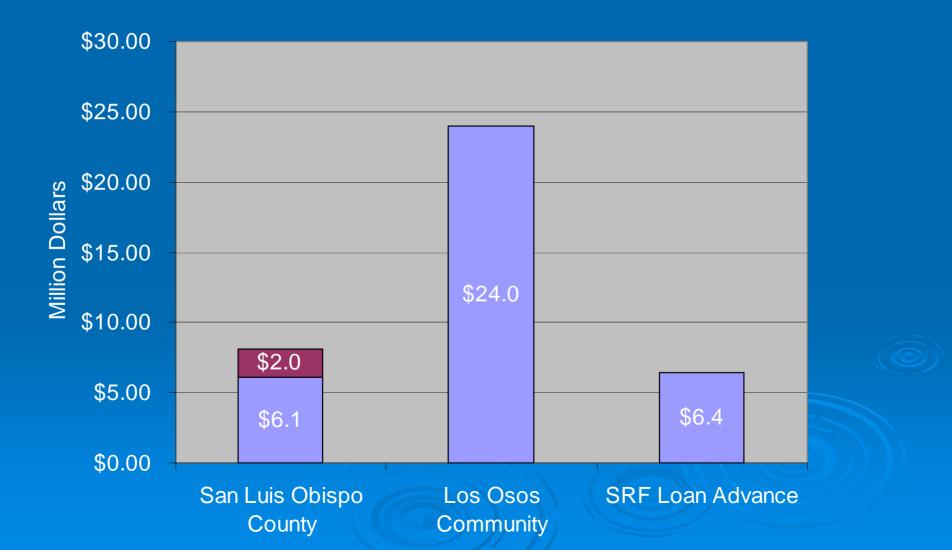

### Los Osos Wastewater Project Expenditures

### **Our Requests and Recommendations**

SLO County is working to solve a major social, environmental and water quality issue

> Our efforts will help resolve

- 30 years of (problematic) history...
- SRF loan default
- Pollution of a National Estuary
- Protection of the community water supply