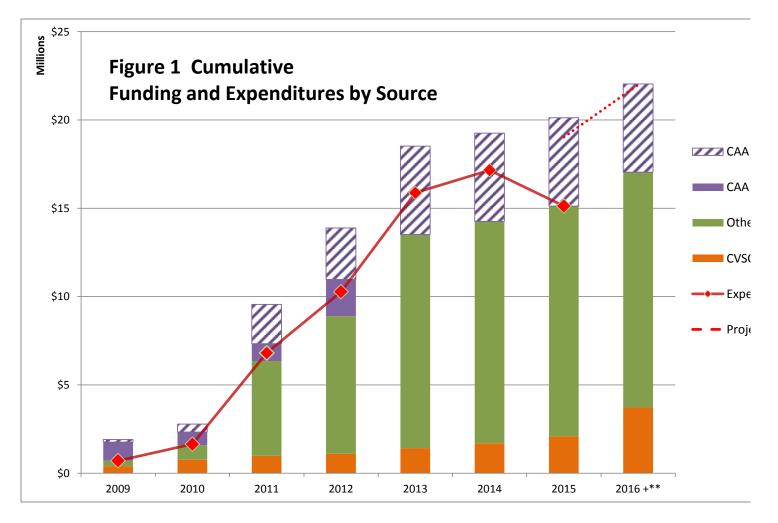

## Table 3 CV-SALTS Annual Resources: Available Funding, Expenditures & Projections

| Annual                         | Year        |             |             |              |              |              |
|--------------------------------|-------------|-------------|-------------|--------------|--------------|--------------|
|                                | 2009        | 2010        | 2011        | 2012         | 2013         | 2014         |
| CVSC                           | \$398,719   | \$362,530   | \$220,000   | \$116,896    | \$220,000    | \$373,500    |
| Other Stakeholder*             | \$307,604   | \$511,611   | \$4,556,307 | \$2,415,164  | \$4,308,189  | \$468,189    |
| CAA Expended                   | \$0         | \$63,706    | \$389,129   | \$930,774    | \$1,076,543  | \$441,722    |
| CAA Projected                  |             |             |             |              |              |              |
| Expended To Date               | \$706,323   | \$937,847   | \$5,165,436 | \$3,462,834  | \$5,604,732  | \$1,283,411  |
| Cumulative                     |             |             |             |              |              |              |
|                                | 2009        | 2010        | 2011        | 2012         | 2013         | 2014         |
| CVSC Funds                     | \$398,719   | \$761,249   | \$981,249   | \$1,098,145  | \$1,421,249  | \$1,691,645  |
| Other Stakeholder*             | \$307,604   | \$819,216   | \$5,375,523 | \$7,790,687  | \$12,098,876 | \$12,567,064 |
| Total Stakeholder Expenditures | \$706,323   | \$1,580,465 | \$6,356,772 | \$8,888,832  | \$13,520,125 | \$14,258,709 |
| CAA Uncontracted               | \$1,054,070 | \$745,294   | \$976,766   | \$2,083,852  | \$0.00       | \$0.00       |
| CAA Committed to Contracts     | \$145,930   | \$454,706   | \$2,223,224 | \$2,916,148  | \$5,000,000  | \$5,000,000  |
| Expended To Date               | \$706,323   | \$1,644,171 | \$6,809,607 | \$10,272,441 | \$15,877,173 | \$17,160,583 |
| Projected Expenditures         |             |             |             |              |              |              |
| % Stakeholder Expended Funds   | 100%        | 96%         | 93%         | 87%          | 85%          | 83%          |

\* Other Stakeholder expenditures for this chart do not include Implementation Costs of \$38,764,871

Costs above do not include efforts required by RWQCB Permits

\*\* Projected