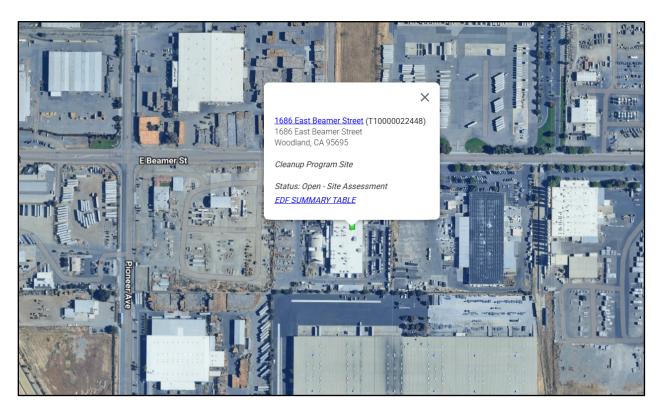

#### **PUBLIC NOTICE:**

The Central Valley Regional Water Quality Control Board (Central Valley Water Board) is providing notice of a proposed No Further Action determination at 1686 East Beamer Street (Site) located in Woodland, Yolo County, California. A map showing the location is included as Figure 1.

FIGURE 1: Location Map