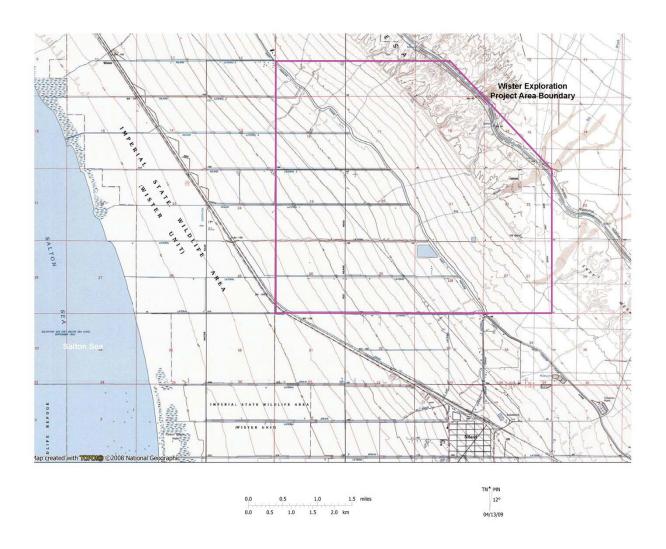

# CALIFORNIA REGIONAL WATER QUALITY CONTROL BOARD COLORADO RIVER BASIN REGION

#### **ATTACHMENT A**

ORNI 21,LLC., OWNER/OPERATOR
WISTER GEOTHERMAL EXPLORATION PROJECT
WELLFIELD MUD SUMPS/CONTAINMENT BASINS
Salton Sea Known Geothermal Resource Area (KGRA) - Imperial County
Board Order No. R7-2009-0053