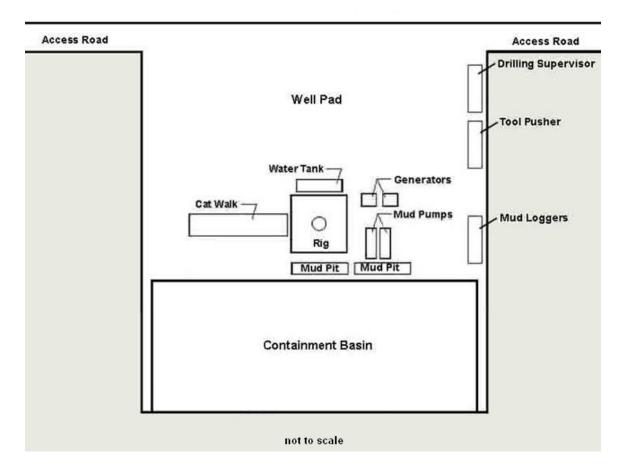

# CALIFORNIA REGIONAL WATER QUALITY CONTROL BOARD COLORADO RIVER BASIN REGION

TYPICAL WELL PAD LAYOUT DIAGRAM

### **ATTACHMENT C**

ORNI 21, LLC., OWNER/OPERATOR
WISTER GEOTHERMAL EXPLORATION PROJECT
WELLFIELD MUD SUMPS/CONTAINMENT BASINS
Salton Sea Known Geothermal Resource Area (KGRA) - Imperial County
Board Order No. R7-2009-0053