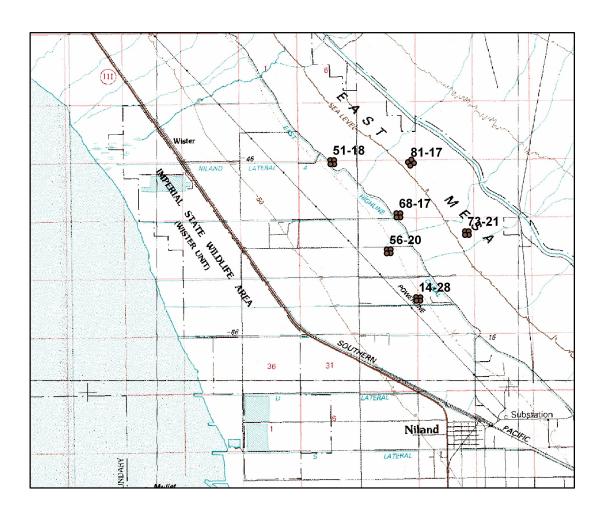

# CALIFORNIA REGIONAL WATER QUALITY CONTROL BOARD COLORADO RIVER BASIN REGION

### **ATTACHMENT B**

ORNI 21,LLC., OWNER/OPERATOR
WISTER GEOTHERMAL EXPLORATION PROJECT
WELLFIELD MUD SUMPS/CONTAINMENT BASINS
Salton Sea Known Geothermal Resource Area (KGRA) - Imperial County
Board Order No. R7-2009-0053