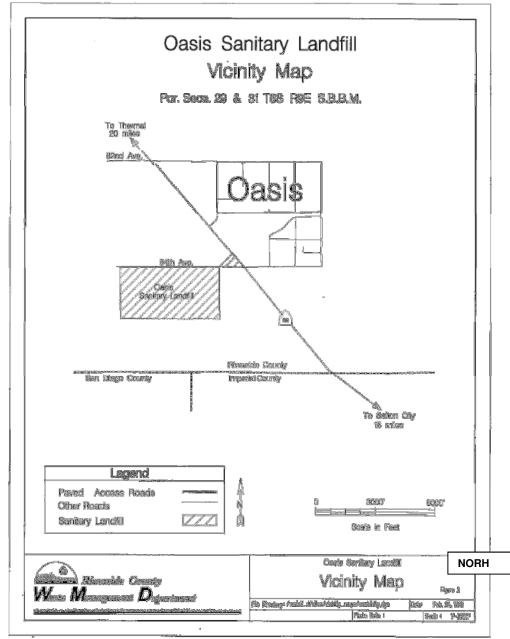

## CALIFORNIA REGIONAL WATER QUALITY CONTROL BOARD COLORADO RIVER BASIN REGION

ATTACHMENT A SITE LOCATION MAP RIVERSIDE COUNTY WASTE MANAGEMENT DEPARTMENT, OWNER/OPERATOR OASIS SANITARY LANDFILL CLASS III MUNICIPAL SOLID WASTE MANAGEMENT FACILITY South of Oasis – Riverside County Order R7-2013-0052