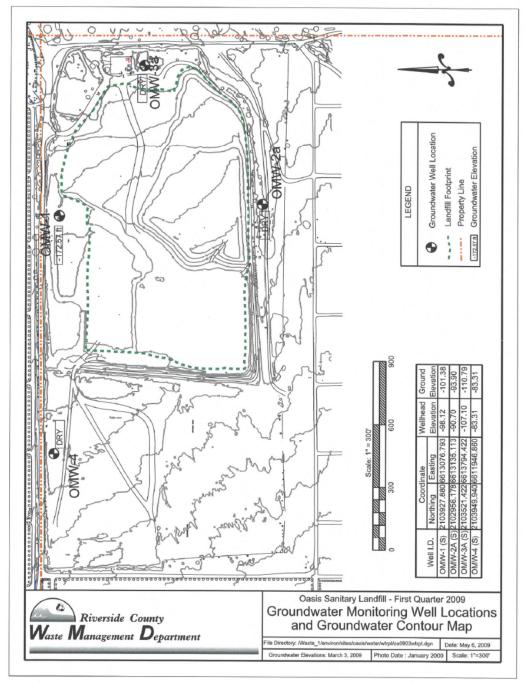

## ATTACHMENT B

FACILITY MAP RIVERSIDE COUNTY WASTE MANAGEMENT DEPARTMENT, OWNER/OPERATOR OASIS SANITARY LANDFILL CLASS III MUNICIPAL SOLID WASTE MANAGEMENT FACILITY South of Oasis – Riverside County

Order R7-2013-0052