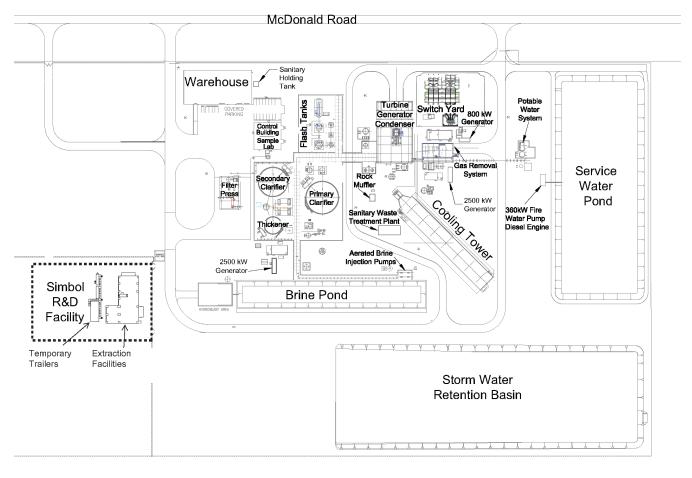

### SITE PLAN

HUDSON RANCH I, LLC, OWNER/OPERATOR JOHN L. FEATHERSTONE GEOTHERMAL POWER PLANT BRINE POND Salton Sea Known Geothermal Resource Area (KGRA) - Imperial County

Order R7-2013-0059