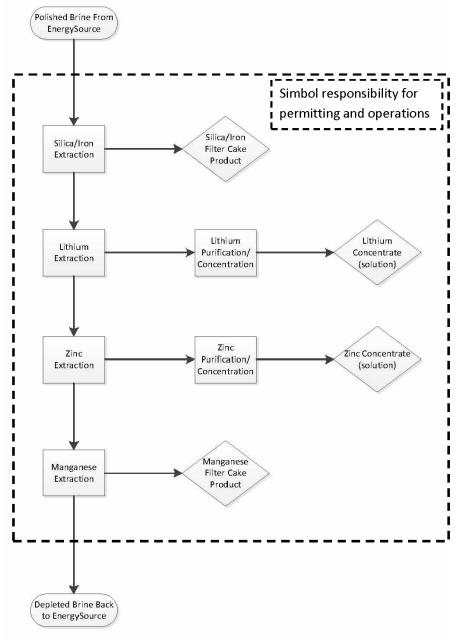

### SIMBOL PROCESS FLOW DIAGRAM

### SIMBOL, INC. OWNER/OPERATOR AT THE JOHN L. FEATHERSTONE GEOTHERMAL POWER PLANT

Salton Sea Known Geothermal Resource Area (KGRA) - Imperial County

Order R7-2013-0059