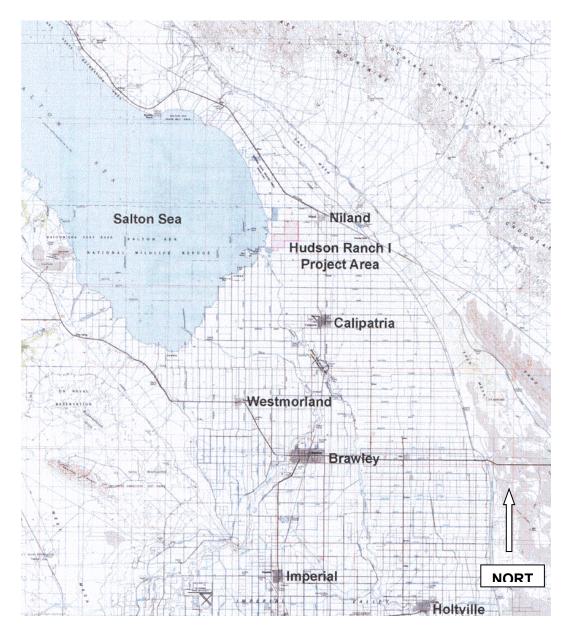

# SITE LOCATION MAP

HUDSON RANCH I, LLC, OWNER/OPERATOR JOHN L. FEATHERSTONE GEOTHERMAL POWER PLANT BRINE POND Salton Sea Known Geothermal Resource Area (KGRA) - Imperial County

Order R7-2013-0059