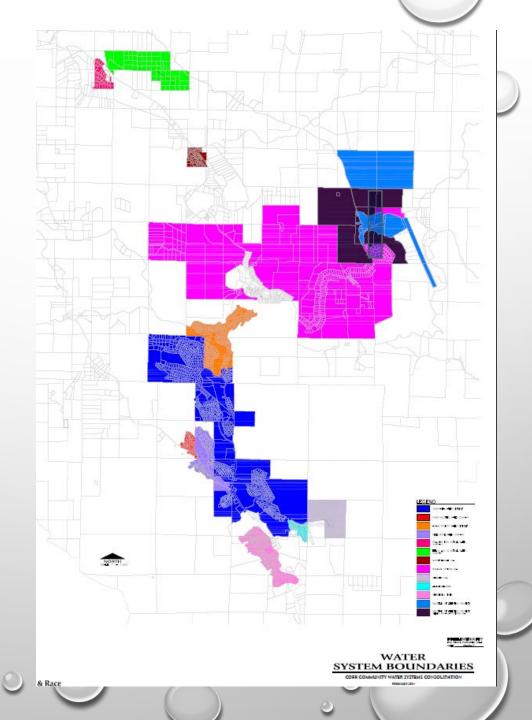

### COUNTY OF LAKE WATER SYSTEMS

- 87 PUBLIC WATER SYSTEMS
- 56 COMMUNITY WATER SYSTEMS
- 45 OF THE CWS SERVE LESS THAN 1,000 CONNECTIONS

https://data.ftb.ca.gov/PIT-Charts/California-Median-Income-by-County/6gsn-ex6f/data