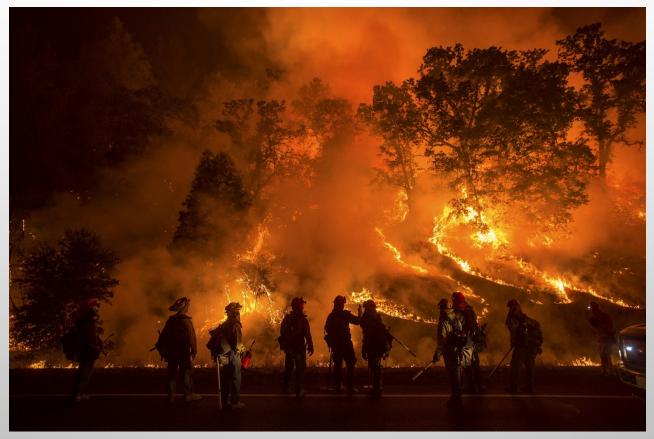

## COBB AREA PROJECT CAME OUT OF VALLEY FIRE

http://s.newsweek.com/sites/www.newsweek.com/files/2015/09/14/0914-valley-fire-california-middletown.jpg