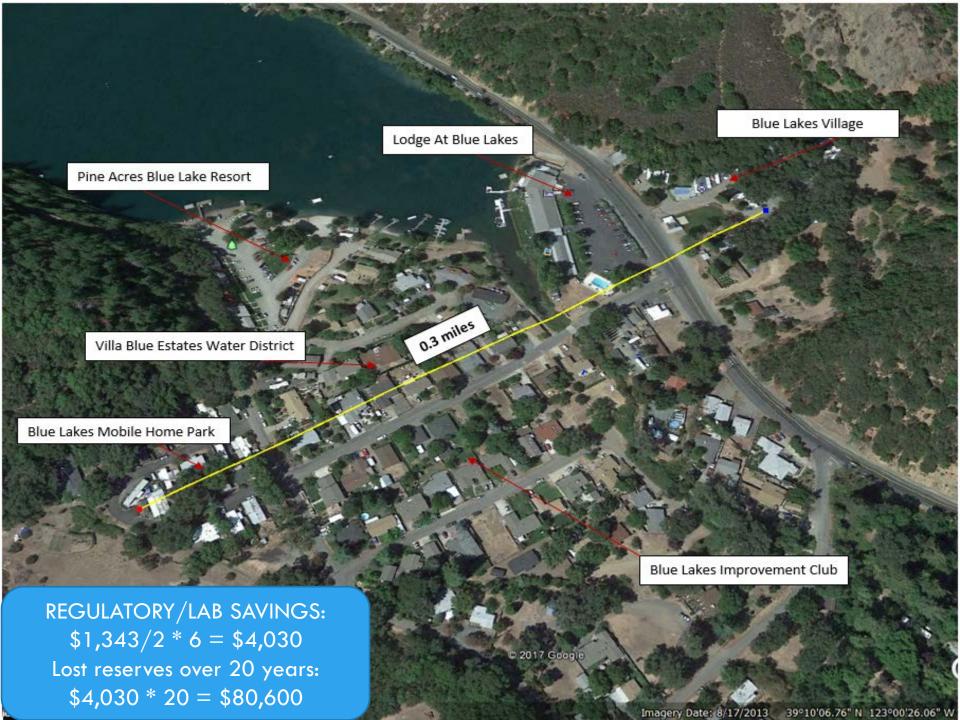

# CSA 21-NORTH LAKEPORT

- CONSTRUCTION OF THE PROJECT BEGAN IN JANUARY 1990
- OPERATIONS BEGAN IN FEBRUARY 1991
- 41 WATER SYSTEMS \*SAVING \$1,343/2 SINCE 1991
- $\approx$  \$716,000 IN REGULATORY FEES AND LABORATORY FEES SAVED
- SAFE WATER (OZONE, FILTRATION, CHLORINATION, GAC)
- HIGHLY QUALIFIED OPERATORS