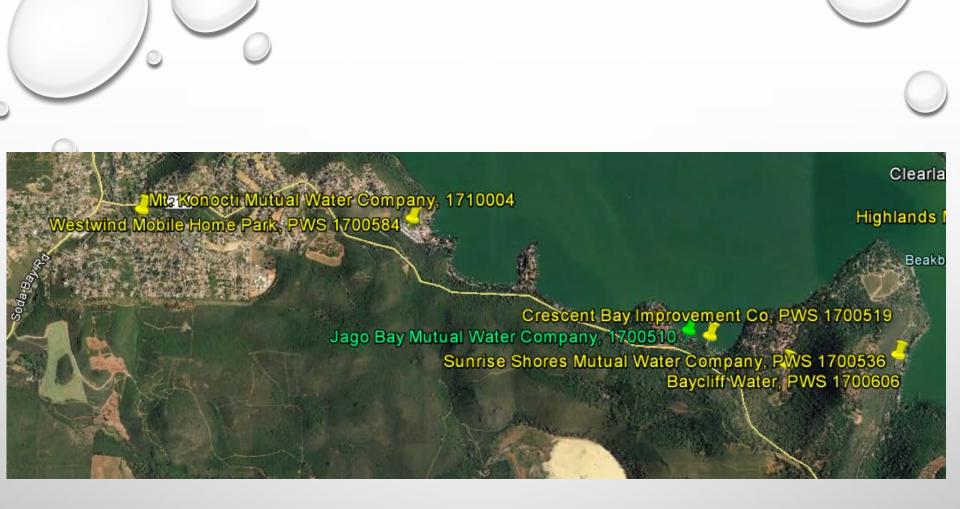

#### OTHER PARTNERSHIP OUTREACH

"COFFEE CHATS" LAKE COUNTY/SWRCB ON NOVEMBER 10, 2017:

KONOCTI COMMUNITY AREA

• BLUE LAKES AREA

Weekendulsland

Enwitelsland

Buckingham Park Water District, PWS 1710011

Harbor View Mutual Water Company, PWS 1700568

Soda Bay

Clear Water Mutual Water Company, PWS 1700546 Walnut Cove Mobile Estates, PWS 1700674 Bayview Recreational Park, PWS 1700592 Bella Lago Mobile Home Park, PWS 1700610

Monitor Island

Rattles

Richmond Park Resort, PWS 1700603

Konocti Harbor Resort and Spa, PWS 1710016

Reel In Resort, PWS 1700604

Mt. Konocti Mutual Water Company, 1710004

© 2017 Google

Westwind Mobile Home Park, PWS 170058

219

Google Earth

KONOCTI BAY COMMUNITY WATER SYSTEM FEASIBILITY STUDY WAS COMPLETED IN 1991 BY WINZLER AND KELLY.