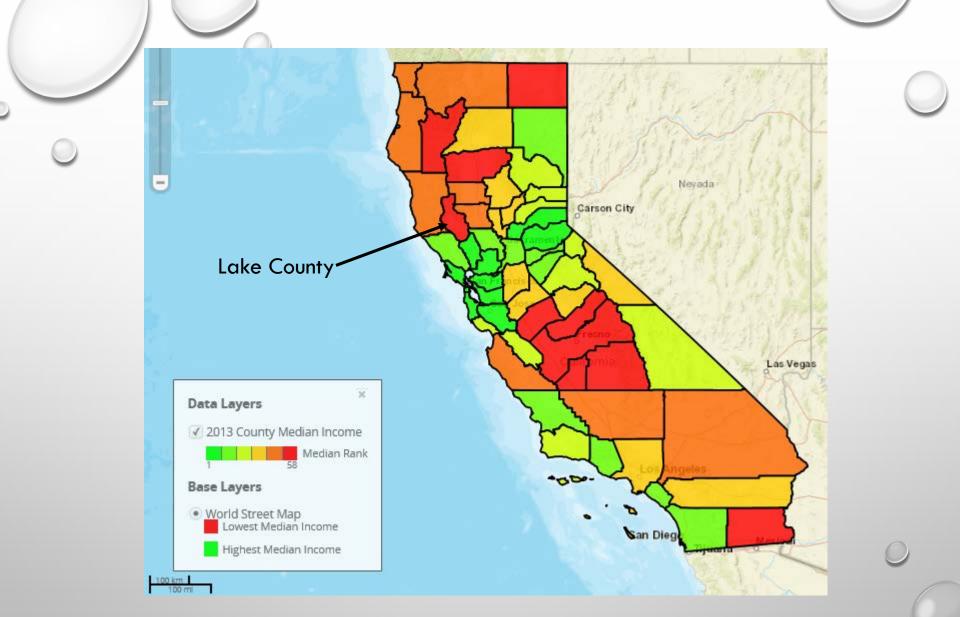

### COUNTY OF LAKE WATER SYSTEMS

- 87 PUBLIC WATER SYSTEMS
- 56 COMMUNITY WATER SYSTEMS
- 45 OF THE CWS SERVE LESS THAN 1,000 CONNECTIONS

https://data.ftb.ca.gov/PIT-Charts/California-Median-Income-by-County/6gsn-ex6f/data