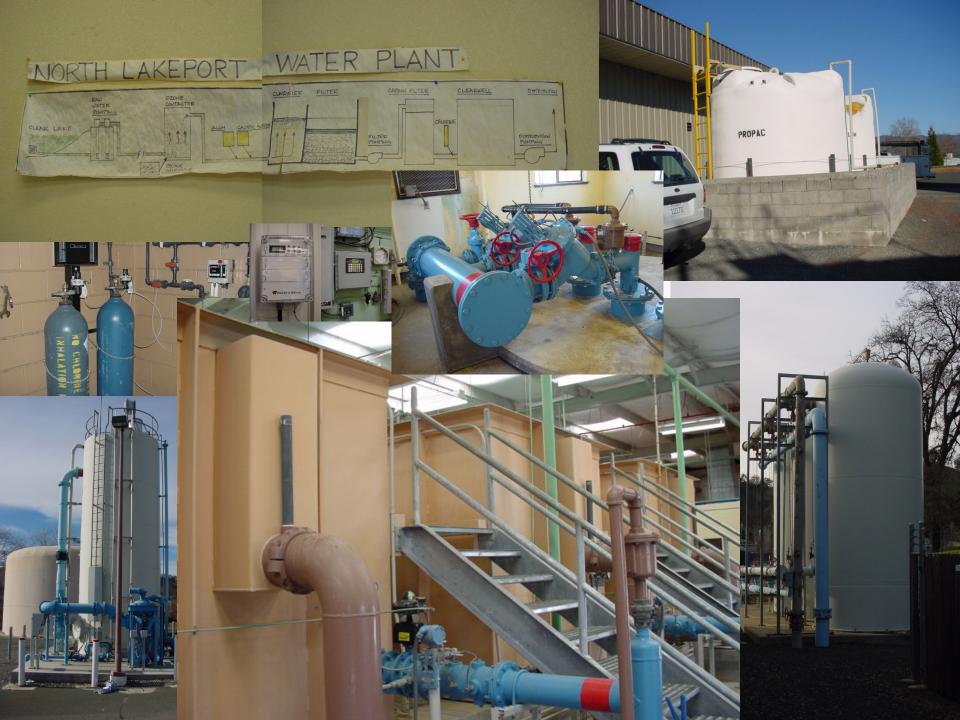

# LAKE COUNTY CSA 21-NORTH LAKEPORT

- SWRCB WORKED WITH LAKE COUNTY ENVIRONMENTAL HEALTH AND SPECIAL DISTRICTS IN 1980S
- COUNTY HIRED AN ENGINEERING FIRM TO DO PREPARE A WATER FEASIBILITY STUDY
- STUDY RECOMMENDED A REGIONAL WATER SYSTEM TO CONNECT 41 EXISTING SMALL WATER SYSTEMS, MANY INDIVIDUAL HOMES, A COMMUNITY HOSPITAL AND LAKE COUNTY'S JUVENILE HALL

#### **CSA-21 NORTH LAKEPORT**

 ON THE BASIS OF THE STUDY, A COUNTY APPLICATION FOR FUNDING WAS COMPLETED AND THEY RECEIVED \$5 MILLION IN LOW INTEREST LOANS AND \$400,000 GRANT

 OCTOBER 1989, PROPERTY OWNERS APPROVED A FORMATION OF A COUNTY ASSESSMENT DISTRICT.

# CSA 21-NORTH LAKEPORT

- CONSTRUCTION OF THE PROJECT BEGAN IN JANUARY 1990
- OPERATIONS BEGAN IN FEBRUARY 1991
- 41 WATER SYSTEMS \*SAVING \$1,343/2 SINCE 1991
- $\approx$  \$716,000 IN REGULATORY FEES AND LABORATORY FEES SAVED
- SAFE WATER (OZONE, FILTRATION, CHLORINATION, GAC)
- HIGHLY QUALIFIED OPERATORS

## CSA 21-NORTH LAKEPORT – TODAY

- STILL USES CLEARLAKE AS A SOURCE WHICH CAN BE TRICKY
- HAS PROFESSIONAL STAFF, SOME OF THE BEST WATER TREATMENT OPERATORS IN CA
- SERVES A POPULATION OF 2,730 PEOPLE/1,238 CONN
- HAS AN INTERTIE WITH THE ADJACENT CITY OF LAKEPORT TO SUPPORT EACH OTHER
  DURING DIFFICULT LAKE CONDITIONS
- HAS \$1.2M IN CAPITAL IMPROVEMENT RESERVES NOW, WILL BE ABLE TO DO CAPITAL
  IMPROVEMENTS WITHOUT SIGNIFICANT DEBIT AND RATE INCREASES