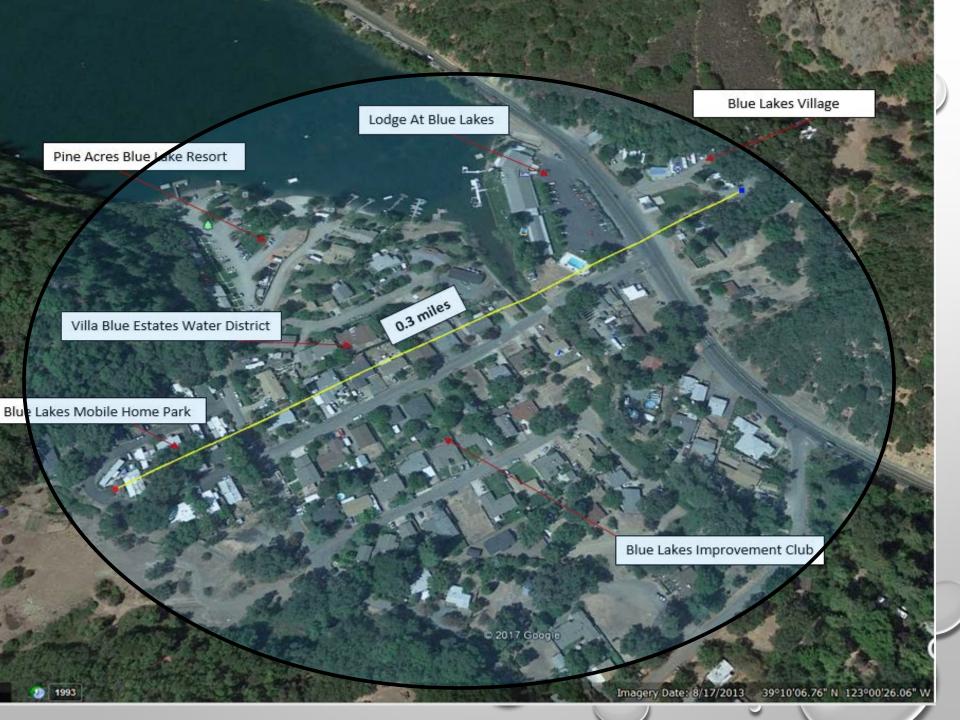

#### OTHER PARTNERSHIP OUTREACH

"COFFEE CHATS" LAKE COUNTY/SWRCB ON NOVEMBER 10, 2017:

KONOCTI COMMUNITY AREA

• BLUE LAKES AREA

Weekendulsland

Enwitelsland

Buckingham Park Water District, PWS 1710011

Harbor View Mutual Water Company, PWS 1700568