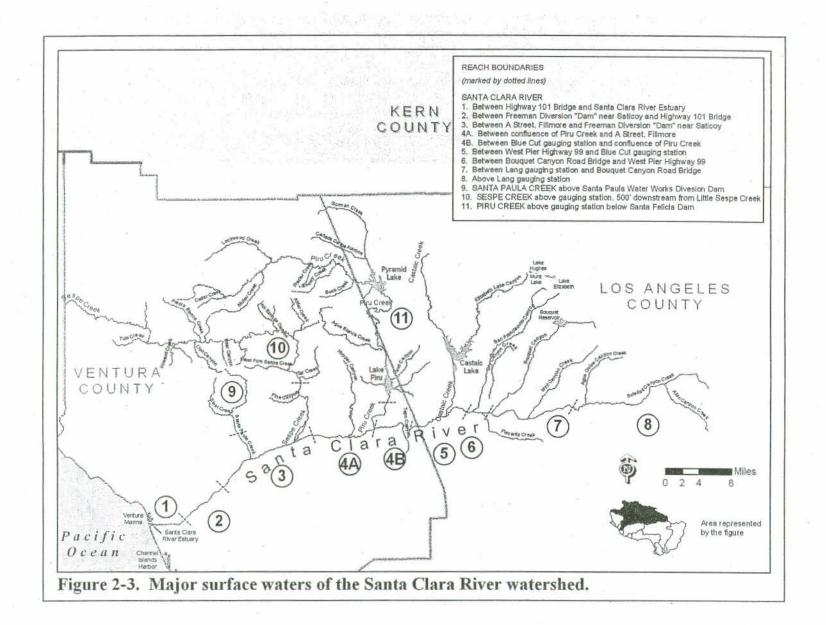

Figure 2-3. Major surface waters of the Santa Clara River watershed

This Basin Plan Amendment (BPA) was adopted by: The Regional Water Quality Control Board on November 1, 2007.

This BPA was approved by: The State Water Resource Control Board on xxxxx xx, xxxx.