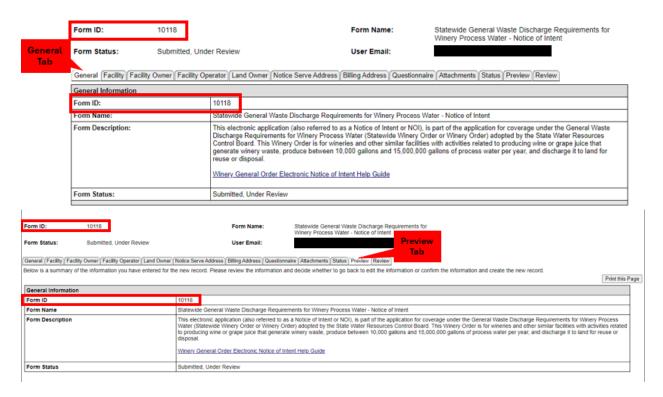

## General Waste Discharge Requirements for Winery Process Water (Winery Order)

The Application Number used for Winery Order fee payments is **FA-[Form ID]** (e.g., FA-10000). The Form ID can be found on the *General* and *Preview* tabs of the CIWQS eNOI form.