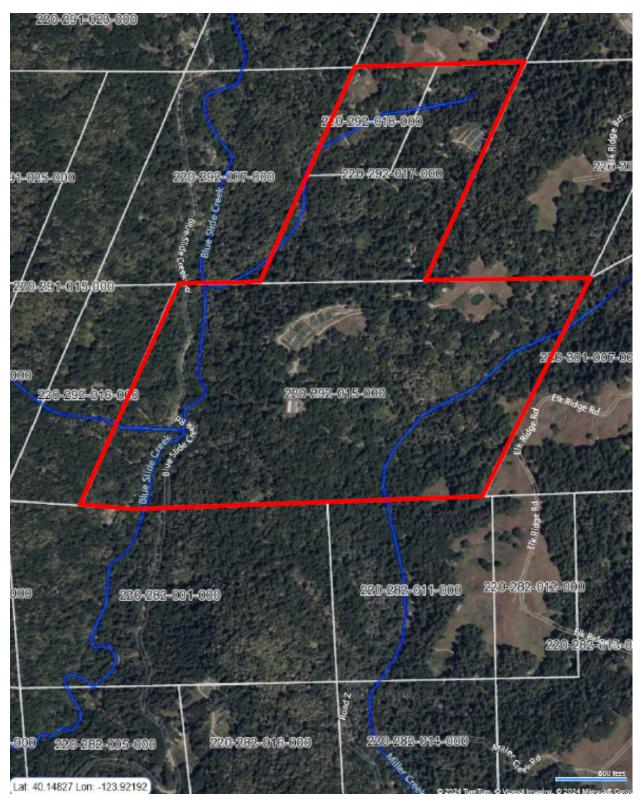

## Attachment 1 – Property Maps

Figure 1. Property map with parcel boundaries and blue line watercourses, captured from LandVision. The Property is shown outlined in red and is situated on a ridge with Blue Slide Creek to the west and Miller Creek to the east.