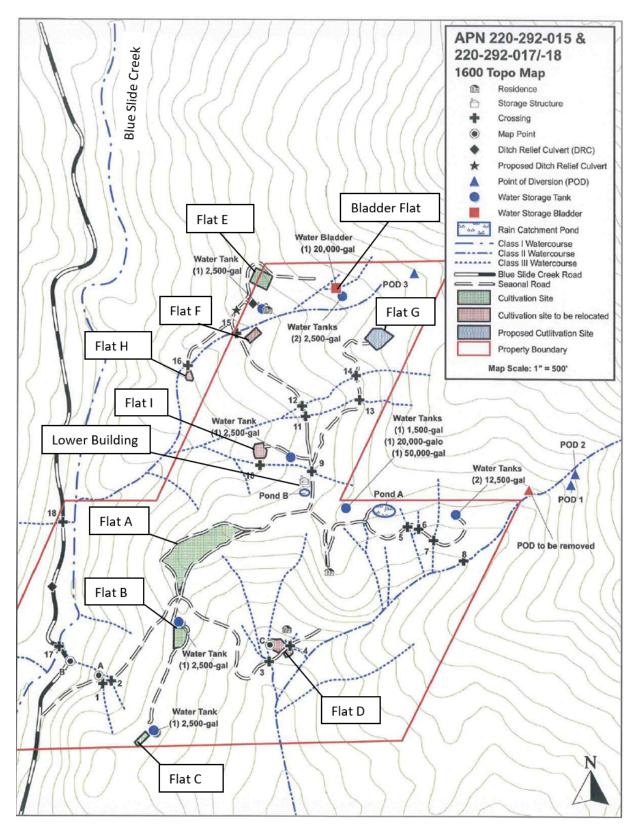

## Attachment 1 – Property Maps

Figure 2. Topographic Property map showing the watercourses and developed features, as provided by the Dischargers, with the labeling of the graded flats added by Staff.