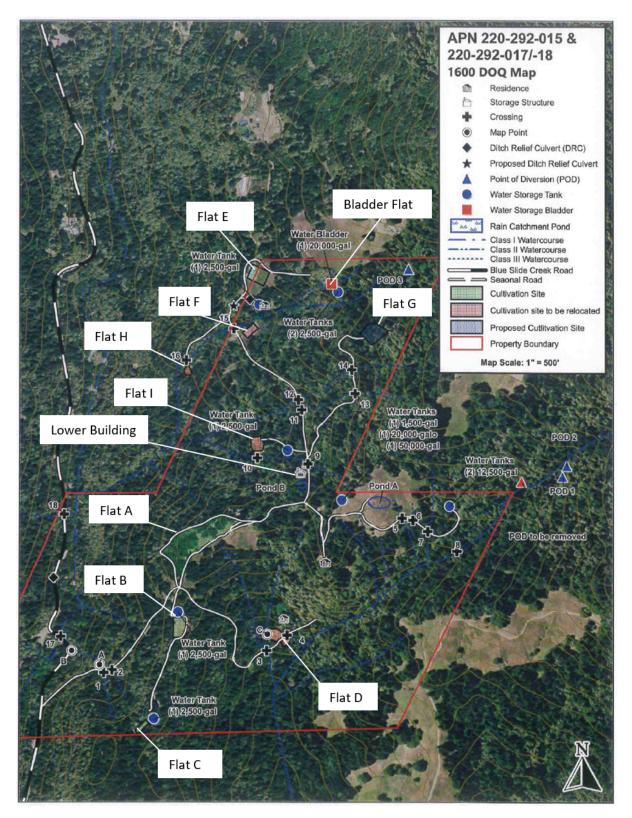

Figure 3. Aerial imagery Property map showing the watercourses and developed features, as provided by the Dischargers, with the labeling of the graded flats added by Staff.