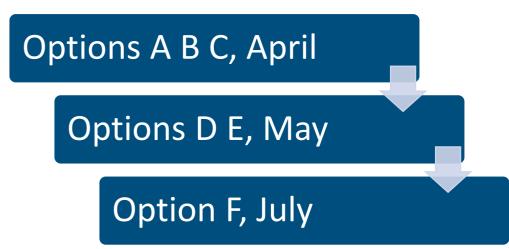

Division of Administrative Services – Fee Branch

#### **Staff Presentation**

- Fee Development Process
- Stakeholder Feedback
- Updated Fee Option
- Open Discussion
- Next Steps

## Fee Development Process and Timeline



#### Fee Authority for Recycled Water Facilities

Clean-up to Water Code sections 13260 and 13523 to provide explicit authority to assess fees for recycled water facilities to ensure adequate oversight and resources for timely permitting of recycled water projects.

#### **Recycled Water Fee Option Iterations**



#### Recycled Water Fees Stakeholder Feedback

**Spread the Fees Broadly** 

Sizing, design flow, and volume

**Duplicative Fees & Fee-for-Service** 

Inequities in previously proposed fee options

# Option F: Fee by Production Type and Distribution/Use

Fee based on production type of potable and non-potable or distribution and/or use.

| Recycled Water Production                    | Potable Fee | Non-Potable Fee |
|----------------------------------------------|-------------|-----------------|
| Permits issued for recycled water production | \$16,000    | \$2,800         |

| Recycled Water Distribution and/or Use                         | Fee     |
|----------------------------------------------------------------|---------|
| Permits issued for recycled water distribution and/or use