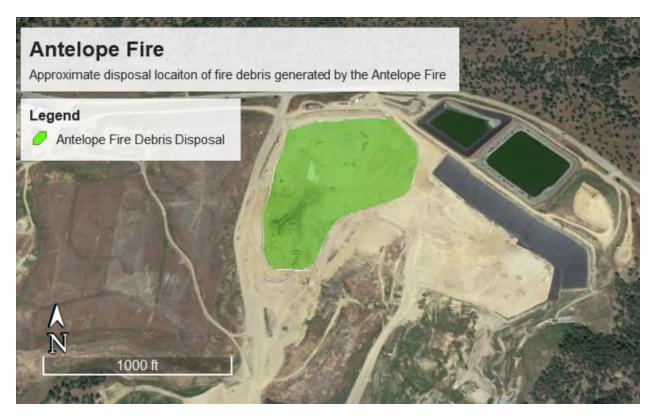

| Total | 134.33 |
|-------|--------|

Appendix 3: Anderson Landfill site map with disposal location and material types

Figure 1 Approximate limits of fire debris accepted in the cleanup of the Antelope Fire. Types of materials accepted: debris and ash from a structure burned in a wildfire area. Fire debris may contain metal, concrete, building materials, and contaminated soil