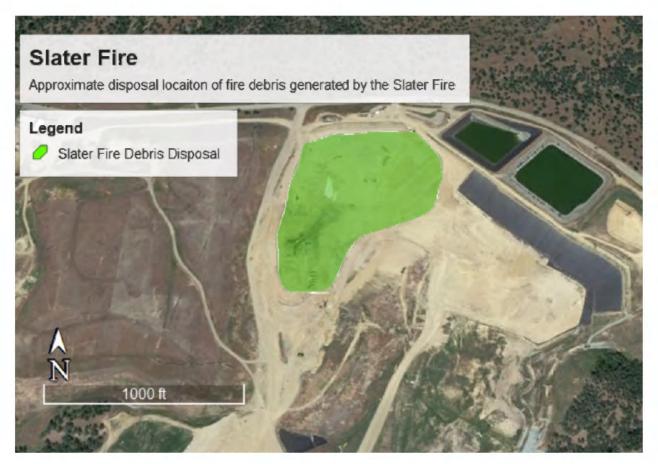

Appendix 1: Anderson Landfill Slater Fire NOT Appendix 2: Daily tonnage report for Slater Fire generated debris Appendix 3: Anderson Landfill site map with disposal location and material types

Appendix 1: Anderson Landfill Slater Fire NOT

## Appendix 2: Daily tonnage report for Slater Fire generated debris

Appendix 3: Anderson Landfill site map with disposal location and material types

Figure 1 Approximate limits of fire debris accepted in the cleanup of the Slater Fire. Types of materials accepted: debris and ash from a structure burned in a wildfire area. Fire debris may contain metal, concrete, building materials, and contaminated soil