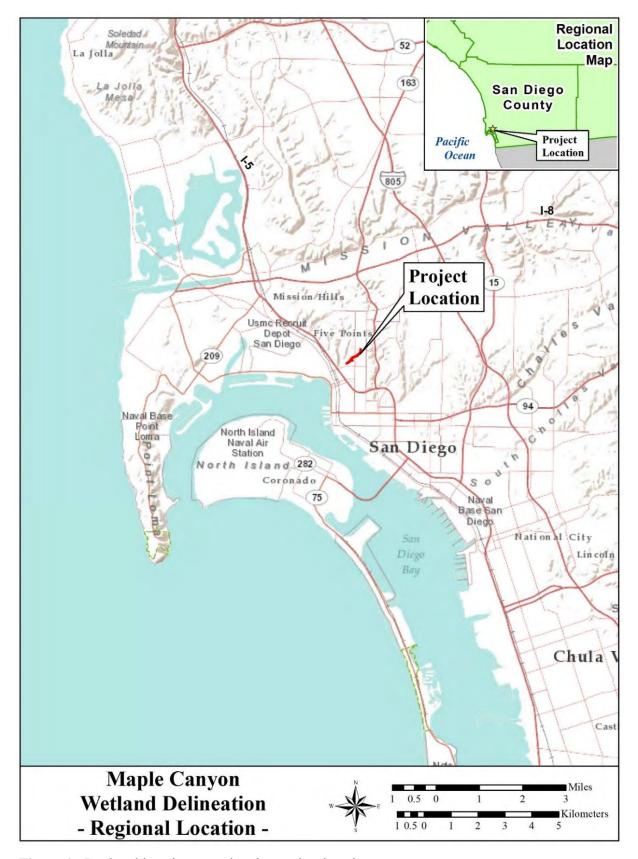

Figure 1. Regional location map showing project location.

Figure 2. Project vicinity map showing Project location.

Maple Canyon Restoration Phase 1

Figure 3A Project impacts to waters of the State in Maple Canyon - north