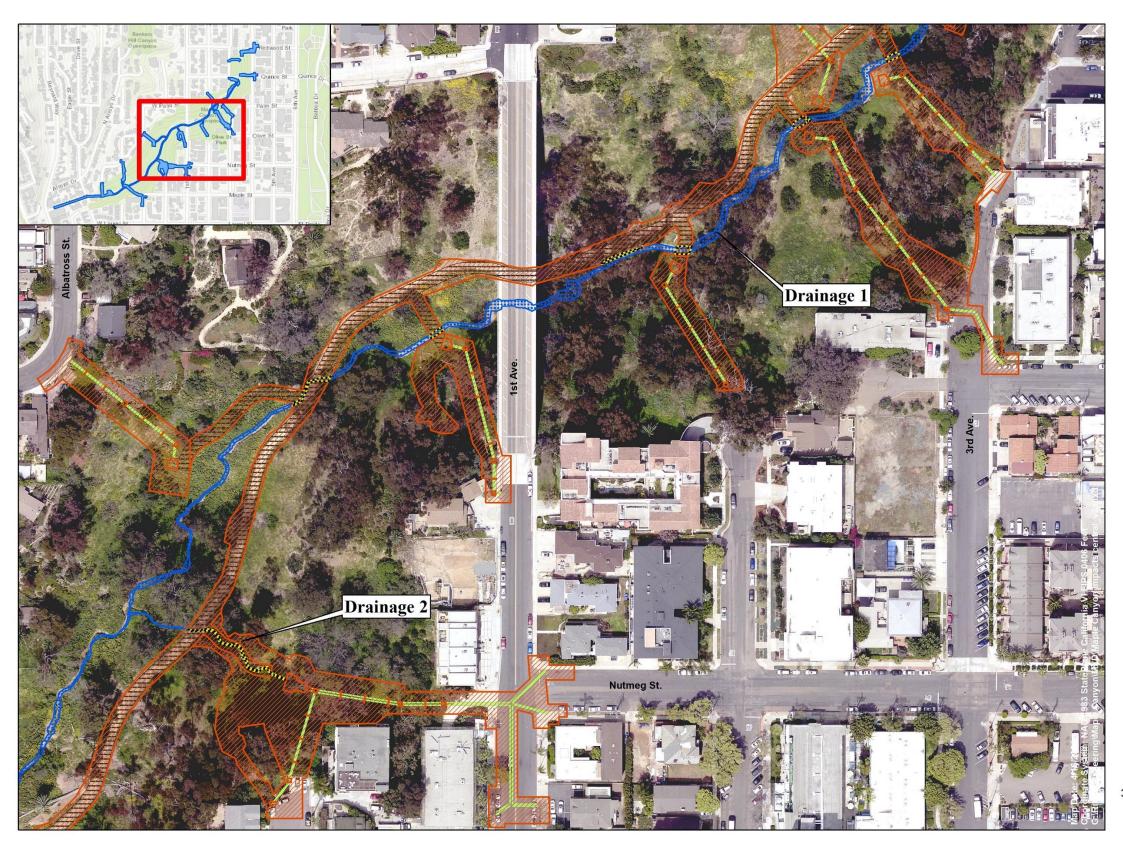

Figure 3B. Project impacts to waters of the State in Maple Canyon - central

## Maple Canyon Jurisdictional Impacts

Proposed storm drain alignment

Ac

Access route

Project impacts

Jurisdictional Waters

RWQCB

Impacts to Jurisdictional Waters

RWQCB impacts

Maple Canyon Restoration Phase 1