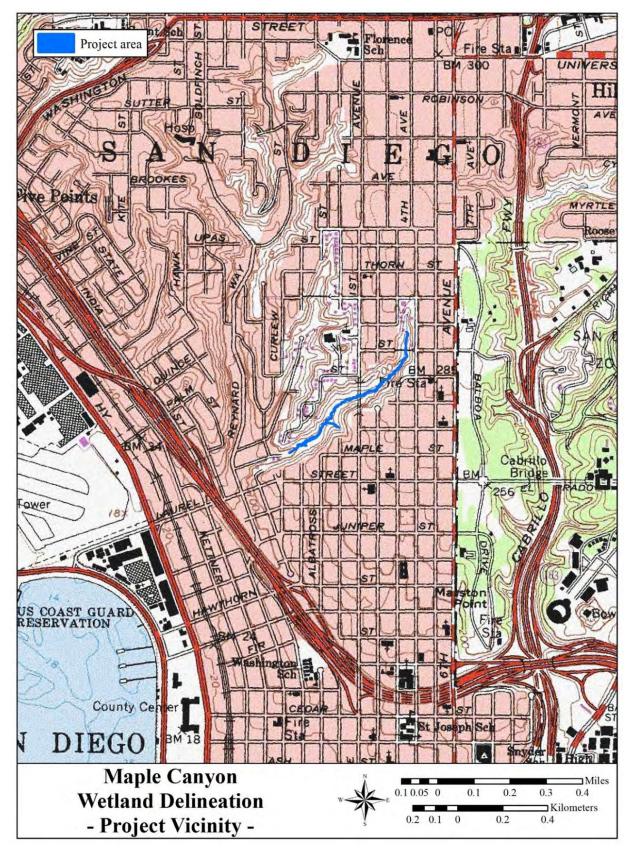

Figure 1. Regional location map showing project location.

Figure 2. Project vicinity map showing Project location.

Maple Canyon Restoration Phase 1

Figure 3A Project impacts to waters of the State in Maple Canyon - north