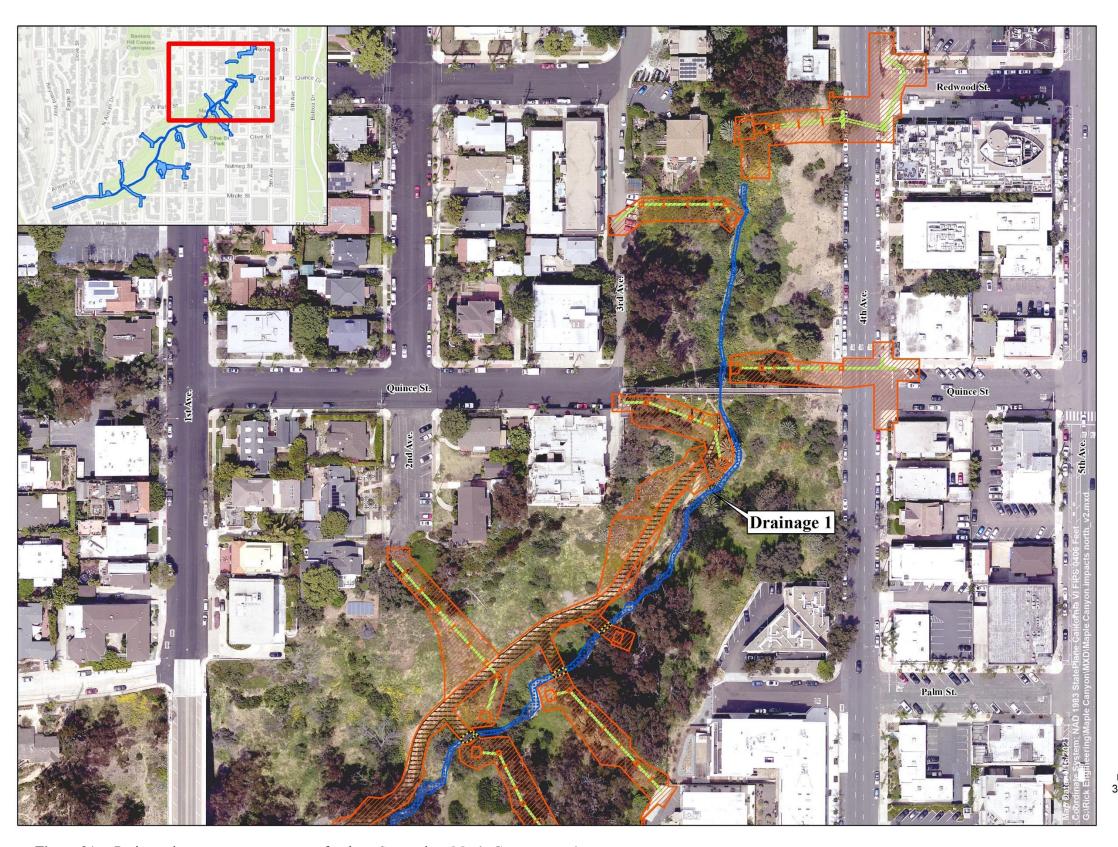

Figure 1. Regional location map showing project location.

Figure 2. Project vicinity map showing Project location.

Maple Canyon Restoration Phase 1

Figure 3A Project impacts to waters of the State in Maple Canyon - north

## Maple Canyon Jurisdictional Impacts

Proposed storm drain alignment

Access route

Project impacts

Jurisdictional Waters

RWQCB

Impacts to Jurisdictional Waters

RWQCB impacts