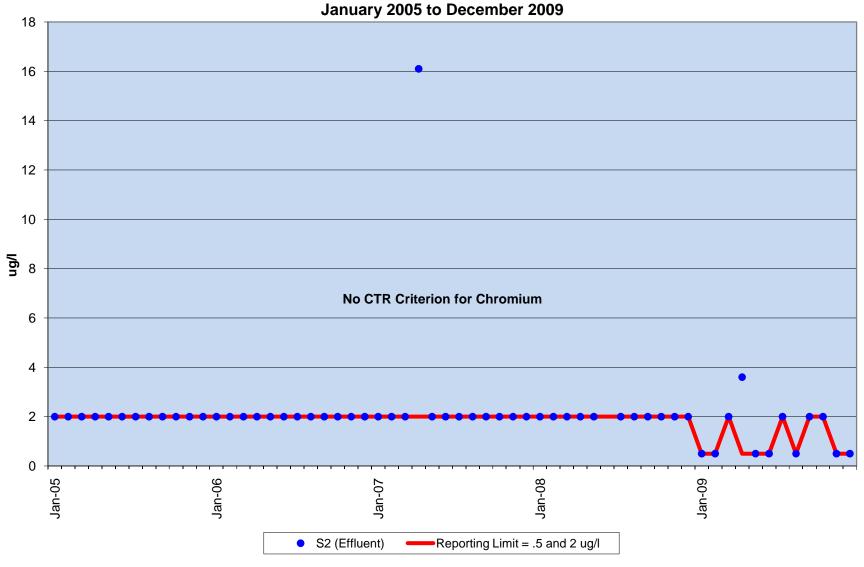

## Chromium - Effluent Samples South Bay Power Plant January 2005 to December 2009

Zinc - Effluent Samples South Bay Power Plant January 2005 to December 2009

Arsenic - Effluent Samples South Bay Power Plant January 2005 to December 2009