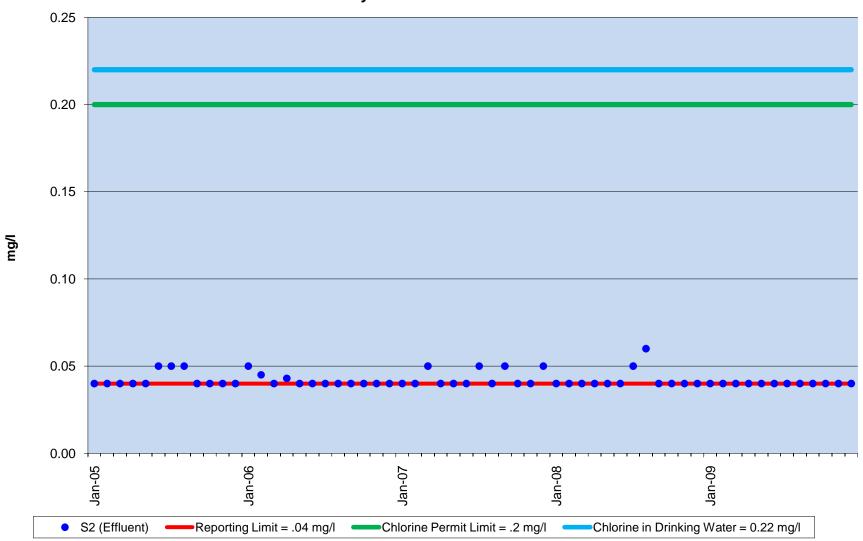

Chlorine - Effluent Samples South Bay Power Plant January 2005 to December 2009

Toxicity - Effluent Samples South Bay Power Plant January 2005 to December 2009