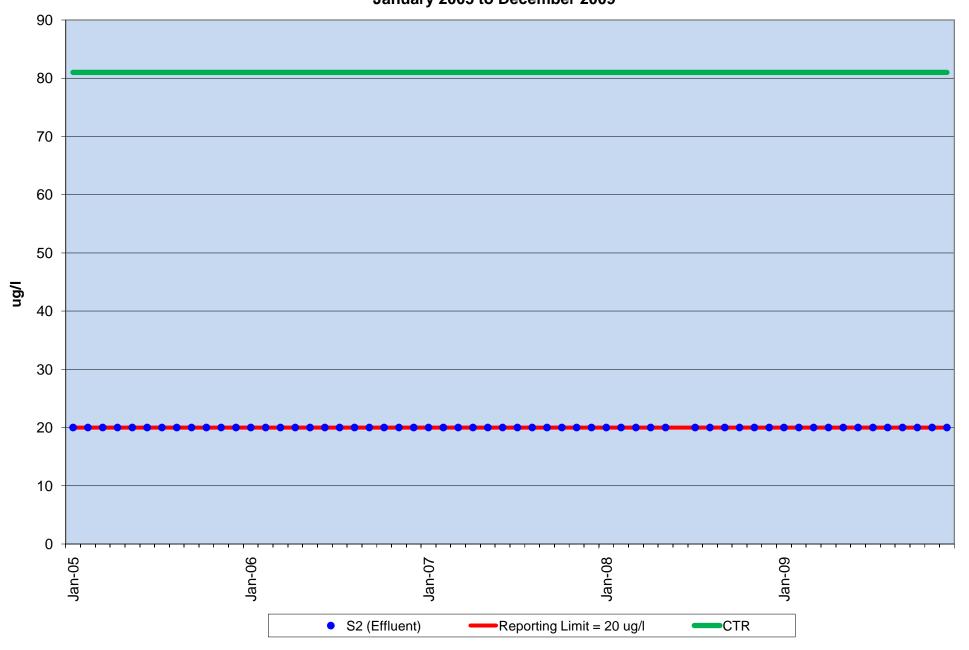

## Chromium - Effluent Samples South Bay Power Plant January 2005 to December 2009

Zinc - Effluent Samples South Bay Power Plant January 2005 to December 2009

Arsenic - Effluent Samples South Bay Power Plant January 2005 to December 2009