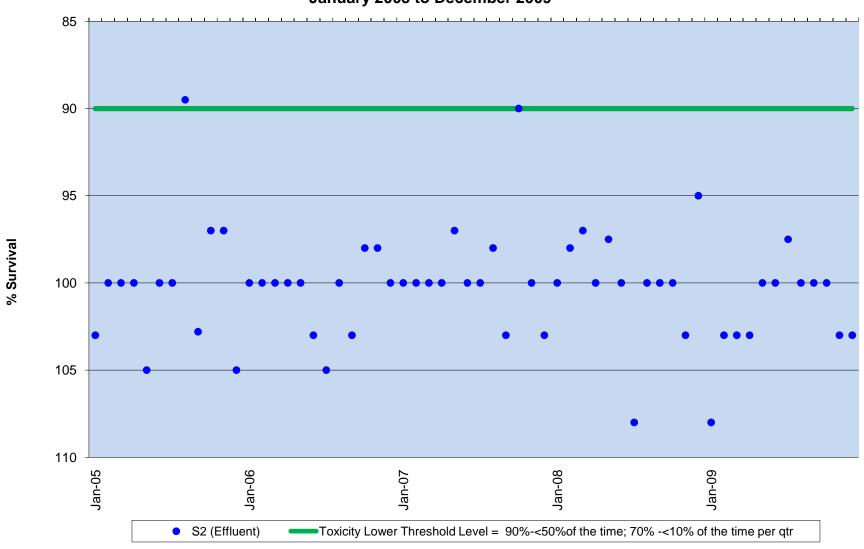

Chlorine - Effluent Samples South Bay Power Plant January 2005 to December 2009

Toxicity - Effluent Samples South Bay Power Plant January 2005 to December 2009