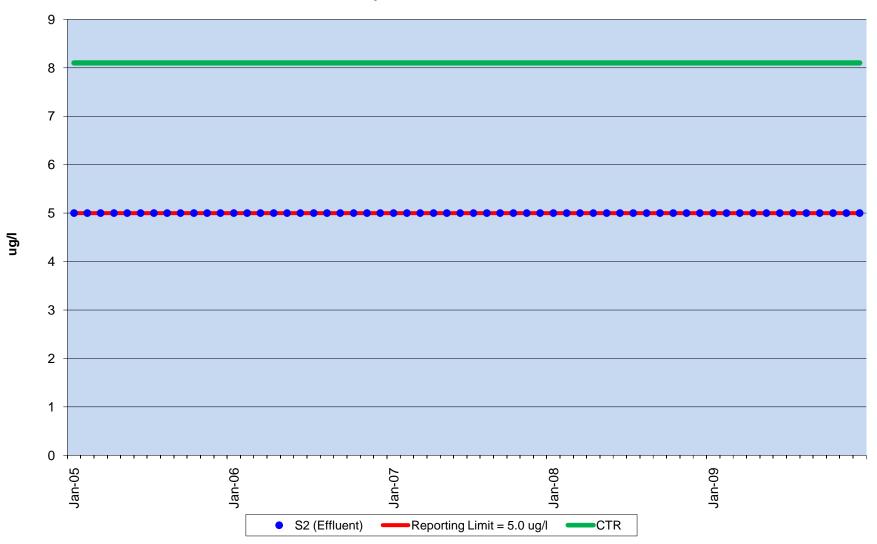

## Mercury - Effluent Samples South Bay Power Plant January 2005 to December 2009

Note: CTR set at level below analytical reporting level