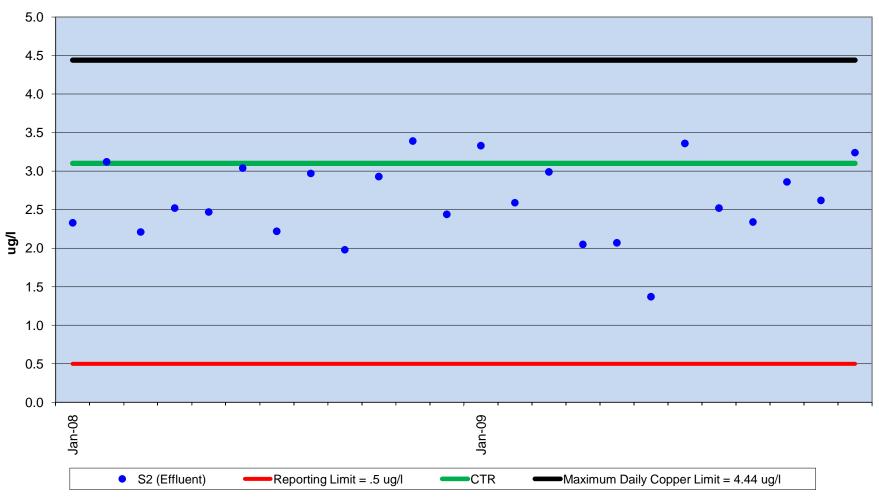

## Copper - Effluent Samples South Bay Power Plant January 2008 to December 2009

The new final copper limit replaced the interim copper limit on January 1, 2008. There were no violations of the interim copper limit when the interim limit was in effect from January 1, 2005 to December 31, 2007.