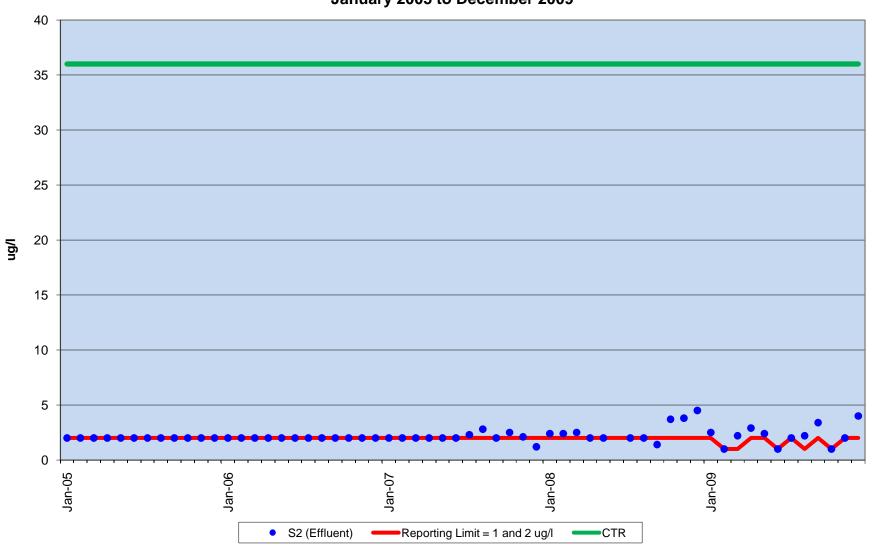

## Chromium - Effluent Samples South Bay Power Plant January 2005 to December 2009

Zinc - Effluent Samples South Bay Power Plant January 2005 to December 2009

Arsenic - Effluent Samples South Bay Power Plant January 2005 to December 2009