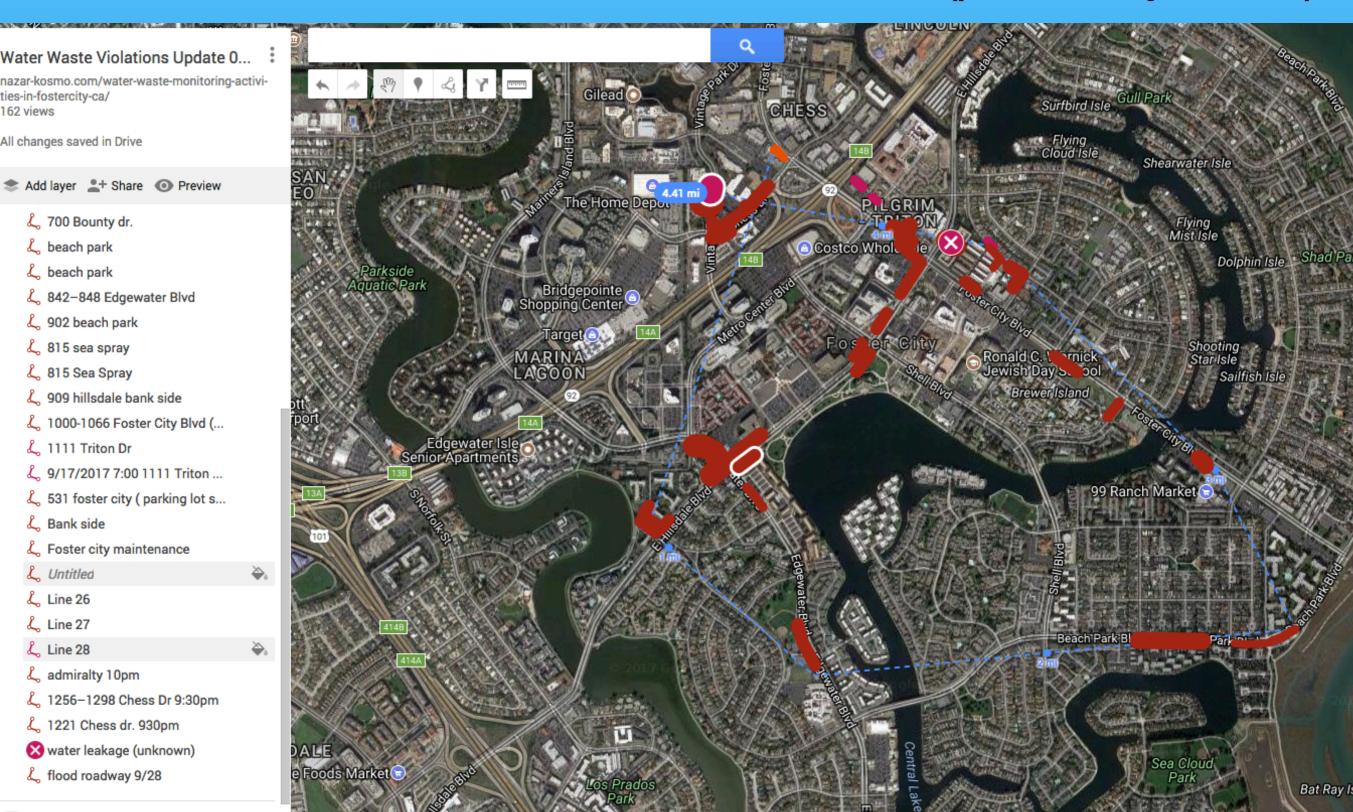

## WATER WASTE MAP FOSTER CITY CA (period 30 days 09.2017)

data Waste Register 1 Presentation 11.16.2017

for Draft Regulations to Prohibit Certain Wasteful Water Practices and to Make Monthly Water Use Reporting Mandatory