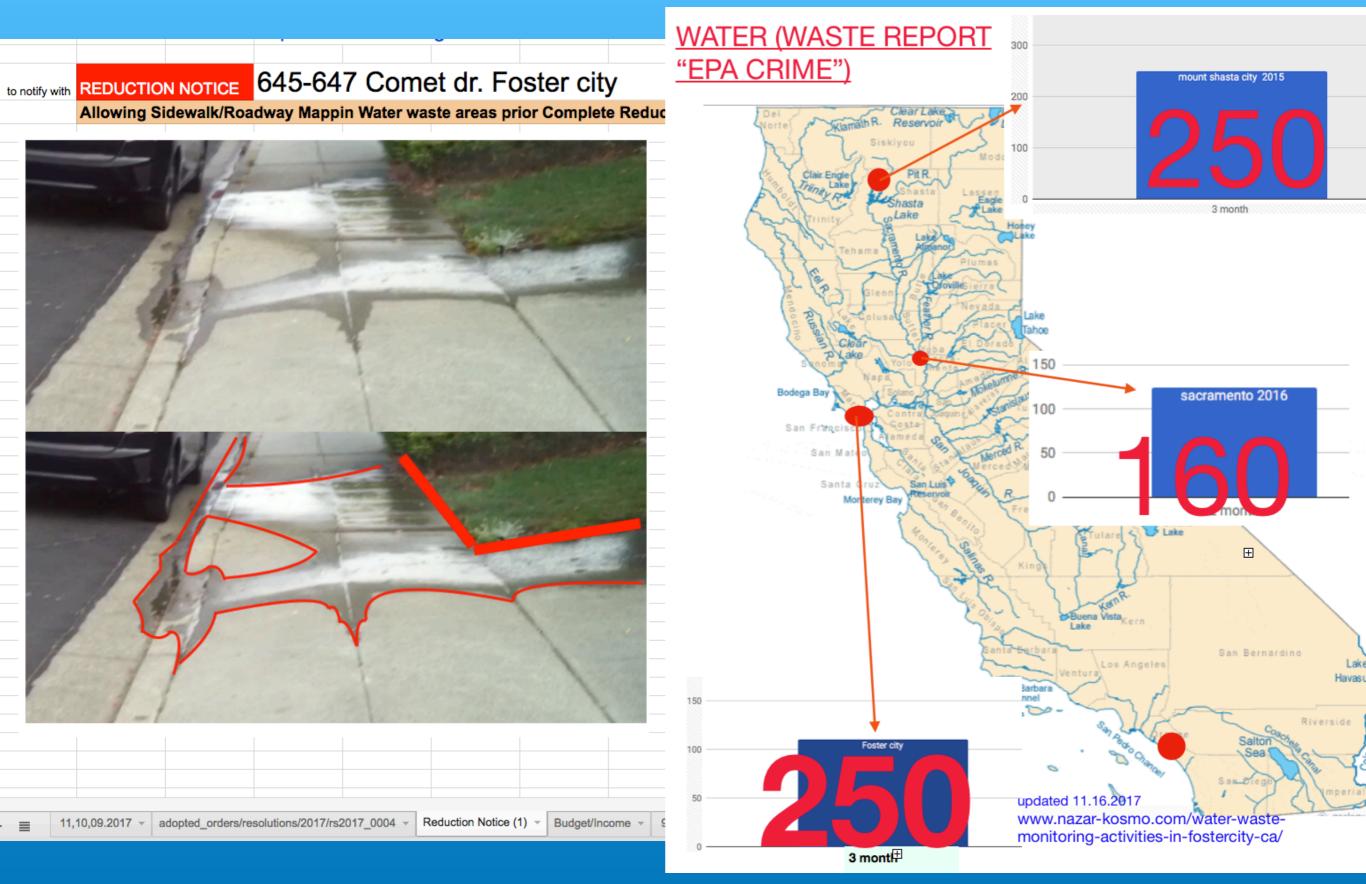

#### 8. Compensation clarification per hr. per violation:

- 1 water waste violation vs water drinking supply loss
- 9. 09.2017 202 water waste documented violations in Foster city Ca

10.NOTICE to the State FOR Environmental Impact report (EIR):

## data Waste Register 1 Presentation 11.16.2017

for Draft Regulations to Prohibit Certain Wasteful Water Practices and to Make Monthly Water Use Reporting Mandatory

|                                                                                                                                                        | Preparation Data, Monitoring Facilitator, Urban EcoRelations Specialist www.nazar-kosmo.com/water-waste-monitoring-activities-in-fostercity-ca/ |                                                           |                               |                            |                                    |                       |                   |                   |  |  |  |  |  |
|--------------------------------------------------------------------------------------------------------------------------------------------------------|-------------------------------------------------------------------------------------------------------------------------------------------------|-----------------------------------------------------------|-------------------------------|----------------------------|------------------------------------|-----------------------|-------------------|-------------------|--|--|--|--|--|
| MAP                                                                                                                                                    |                                                                                                                                                 | PREVENTION WATER WASTE                                    | FUL PRACTICES: (pro           | posal data exchange        | 9 09.2017)                         |                       |                   |                   |  |  |  |  |  |
| where (towns,                                                                                                                                          | cities, coun                                                                                                                                    | nties and living communities) "any" water customer        | is continuously violating v   | vater conservation regul   | lation 1. should to receive Red    | luction Notice.       |                   |                   |  |  |  |  |  |
| when taking away / deacresing from the state water source federaly protected fresh drinking supply leads to negative environmental and economic impact |                                                                                                                                                 |                                                           |                               |                            |                                    |                       |                   |                   |  |  |  |  |  |
|                                                                                                                                                        |                                                                                                                                                 | Monitored and documented raw from (ground                 | nd field) data (violation     | s)                         | 246                                | 4                     | 1                 | 160               |  |  |  |  |  |
| - to issues ed                                                                                                                                         | lucational                                                                                                                                      | letter (conservation regulation) (see addition            | nal page2)                    |                            | 1                                  |                       |                   |                   |  |  |  |  |  |
| - to Issues R                                                                                                                                          | eduction N                                                                                                                                      | Notice (inspection) (see proposal Reduction I             | 1                             |                            |                                    |                       |                   |                   |  |  |  |  |  |
| - to order pre                                                                                                                                         | paration r                                                                                                                                      | notice for Water Waste Conservation Violation             |                               |                            |                                    |                       |                   |                   |  |  |  |  |  |
|                                                                                                                                                        | - 1 day penalty Fee notice for water waste violation code (after reduction notice made and repeated violation                                   |                                                           |                               |                            |                                    |                       |                   |                   |  |  |  |  |  |
| - 1 day (2 x p                                                                                                                                         | - 1 day (2 x penalty Fee) or on Rain day notice for water waste violation code                                                                  |                                                           |                               |                            |                                    |                       |                   |                   |  |  |  |  |  |
|                                                                                                                                                        | •                                                                                                                                               | or warer waste violation code                             |                               |                            |                                    |                       |                   |                   |  |  |  |  |  |
|                                                                                                                                                        |                                                                                                                                                 | tice for warer waste violation code                       |                               |                            |                                    |                       |                   |                   |  |  |  |  |  |
| receant monit                                                                                                                                          | orings and                                                                                                                                      | observation water waste data report                       |                               |                            | = : 0" 0A 04404                    | 2 11 1 2              | - 101             | 2 1 0             |  |  |  |  |  |
|                                                                                                                                                        |                                                                                                                                                 |                                                           |                               |                            | Foster City CA 94404               | San Mateo Ca          | Belmont CA        | Sacramento Ca     |  |  |  |  |  |
|                                                                                                                                                        |                                                                                                                                                 |                                                           |                               |                            |                                    |                       |                   |                   |  |  |  |  |  |
| 11/15/2017                                                                                                                                             |                                                                                                                                                 |                                                           |                               |                            |                                    |                       | 246               | Report to the EPA |  |  |  |  |  |
| 1                                                                                                                                                      | 7:30                                                                                                                                            | 645- 647 Comet Dr                                         | (sidewalk /roadway)           | 30/90                      | Red Flag Violation                 | Foster City, CA 94404 | 58                | 9                 |  |  |  |  |  |
|                                                                                                                                                        |                                                                                                                                                 |                                                           | (,                            |                            |                                    | 1 00.00. 0.1,1        |                   |                   |  |  |  |  |  |
| 11/11/2017                                                                                                                                             |                                                                                                                                                 |                                                           |                               |                            |                                    |                       | 245               | Report to the EPA |  |  |  |  |  |
| 1                                                                                                                                                      | 7:30                                                                                                                                            | 645- 647 Comet Dr                                         | (sidewalk /roadway)           | 30/90                      | Red Flag Violation                 | Foster City, CA 94404 | 57                | 9                 |  |  |  |  |  |
|                                                                                                                                                        |                                                                                                                                                 |                                                           |                               |                            |                                    | -                     |                   |                   |  |  |  |  |  |
|                                                                                                                                                        |                                                                                                                                                 |                                                           |                               |                            |                                    |                       |                   |                   |  |  |  |  |  |
|                                                                                                                                                        |                                                                                                                                                 |                                                           |                               |                            |                                    |                       |                   |                   |  |  |  |  |  |
|                                                                                                                                                        |                                                                                                                                                 |                                                           |                               |                            |                                    |                       |                   |                   |  |  |  |  |  |
| 11/2/2017                                                                                                                                              | 7.00                                                                                                                                            |                                                           | T                             | T-2/22                     |                                    |                       | 244               |                   |  |  |  |  |  |
| 1                                                                                                                                                      |                                                                                                                                                 | 645- 647 Comet Dr                                         | (sidewalk /roadway)           | 30/90                      | Red Flag Violation                 | Foster City, CA 94404 | 57                |                   |  |  |  |  |  |
| 1                                                                                                                                                      | 7:30                                                                                                                                            | Admiralty Complex                                         | (sidewalk /roadway)           | 30/100                     | Red Flag Violation                 | Foster City, CA 94404 | 34                |                   |  |  |  |  |  |
| 10,09.2017 v adopted                                                                                                                                   | _orders/resolut                                                                                                                                 | tions/2017/rs2017_0004  Reduction Notice (1)  Budget/Inco | ome - 9/28 (waste analysis) - | 9/17 (waste analysis) > 9/ | 9/16 (waste analysis)  9/15 (waste | analysis) = 9/13 (was | ite analysis) 🔻 🗼 | Sum: 9/25/20      |  |  |  |  |  |