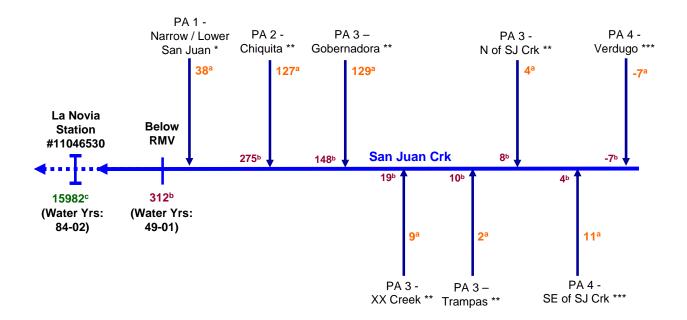

## **B-10M Alternative**

## Key

- a: Modeled Volume Changes with Project (acre-ft/yr)
- b: Cumulative Volume Changes with Project (acre-ft/yr)
- c: Observed Average Stormwater Volumes (acre-ft/yr)
- \* Volumes estimated by scaling modeling results from other planning areas.
- \*\* Not modeled for this alternative; used results for previously modeled alternative (see Appendix D)
- \*\*\* Not modeled for this alternative: used results for the previously modeled alternative (see Appendix E)

## Figure 7-1 Cumulative Increases in Annual Storm Runoff Volumes in the San Juan Watershed

September 2005

Water Quality Management Plan Rancho Mission Viejo