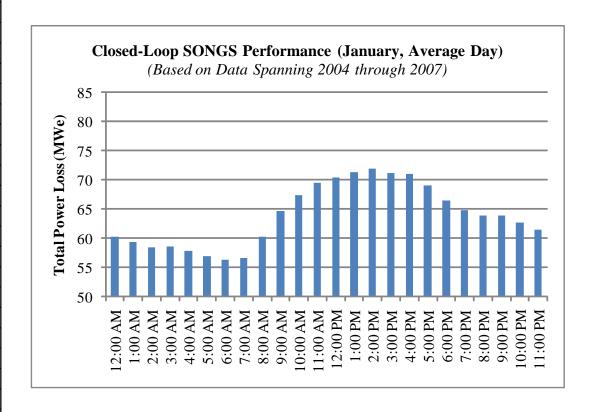

## **Closed-Loop Station Performance**

Section 1: PEPSE Models for SONGS Units 2 and 3

Section 2: Annual Closed-Loop Operational Power Losses by Month

Section 3: Monthly Closed-Loop Operational Power Losses by Time of Day

|          | Unit 2     | Unit 3     | Total      |
|----------|------------|------------|------------|
|          | Power Loss | Power Loss | Power Loss |
| Time     | (MWe)      | (MWe)      | (MWe)      |
| 12:00 AM | 30.1       | 30.1       | 60.2       |
| 1:00 AM  | 29.6       | 29.7       | 59.3       |
| 2:00 AM  | 29.2       | 29.2       | 58.4       |
| 3:00 AM  | 29.3       | 29.4       | 58.6       |
| 4:00 AM  | 28.9       | 29.0       | 57.9       |
| 5:00 AM  | 28.4       | 28.5       | 57.0       |
| 6:00 AM  | 28.1       | 28.2       | 56.4       |
| 7:00 AM  | 28.3       | 28.4       | 56.6       |
| 8:00 AM  | 30.1       | 30.2       | 60.3       |
| 9:00 AM  | 32.3       | 32.4       | 64.7       |
| 10:00 AM | 33.6       | 33.7       | 67.3       |
| 11:00 AM | 34.7       | 34.8       | 69.5       |
| 12:00 PM | 35.1       | 35.2       | 70.4       |
| 1:00 PM  | 35.6       | 35.7       | 71.2       |
| 2:00 PM  | 35.9       | 36.0       | 71.8       |
| 3:00 PM  | 35.5       | 35.6       | 71.2       |
| 4:00 PM  | 35.4       | 35.5       | 70.9       |
| 5:00 PM  | 34.5       | 34.6       | 69.1       |
| 6:00 PM  | 33.2       | 33.3       | 66.5       |
| 7:00 PM  | 32.4       | 32.5       | 64.8       |
| 8:00 PM  | 31.9       | 32.0       | 63.9       |
| 9:00 PM  | 31.9       | 32.0       | 63.8       |
| 10:00 PM | 31.3       | 31.3       | 62.6       |
| 11:00 PM | 30.7       | 30.8       | 61.5       |
| Average  | 31.9       | 32.0       | 64.0       |