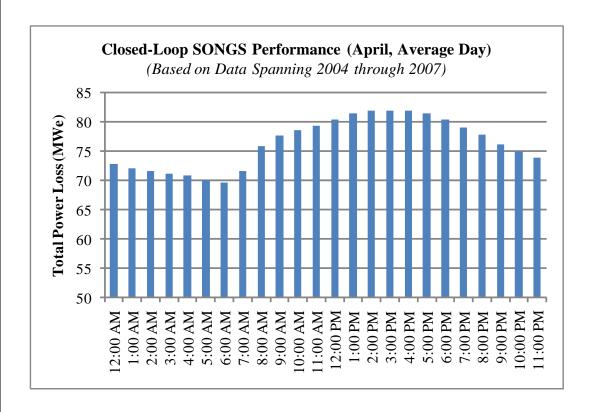

|          | Unit 2     | Unit 3     | Total      |
|----------|------------|------------|------------|
|          | Power Loss | Power Loss | Power Loss |
| Time     | (MWe)      | (MWe)      | (MWe)      |
| 12:00 AM | 36.3       | 36.5       | 72.8       |
| 1:00 AM  | 36.0       | 36.1       | 72.0       |
| 2:00 AM  | 35.8       | 35.9       | 71.6       |
| 3:00 AM  | 35.5       | 35.6       | 71.2       |
| 4:00 AM  | 35.4       | 35.5       | 70.9       |
| 5:00 AM  | 35.0       | 35.1       | 70.0       |
| 6:00 AM  | 34.7       | 34.8       | 69.6       |
| 7:00 AM  | 35.8       | 35.9       | 71.6       |
| 8:00 AM  | 37.9       | 38.0       | 75.9       |
| 9:00 AM  | 38.8       | 38.9       | 77.7       |
| 10:00 AM | 39.2       | 39.4       | 78.6       |
| 11:00 AM | 39.6       | 39.8       | 79.4       |
| 12:00 PM | 40.1       | 40.2       | 80.4       |
| 1:00 PM  | 40.7       | 40.8       | 81.5       |
| 2:00 PM  | 40.9       | 41.0       | 81.9       |
| 3:00 PM  | 40.9       | 41.0       | 81.9       |
| 4:00 PM  | 40.9       | 41.0       | 81.8       |
| 5:00 PM  | 40.7       | 40.8       | 81.5       |
| 6:00 PM  | 40.1       | 40.3       | 80.4       |
| 7:00 PM  | 39.4       | 39.5       | 79.0       |
| 8:00 PM  | 38.9       | 39.0       | 77.8       |
| 9:00 PM  | 38.0       | 38.1       | 76.1       |
| 10:00 PM | 37.4       | 37.5       | 75.0       |
| 11:00 PM | 36.9       | 37.0       | 73.8       |
| Average  | 38.1       | 38.2       | 76.4       |