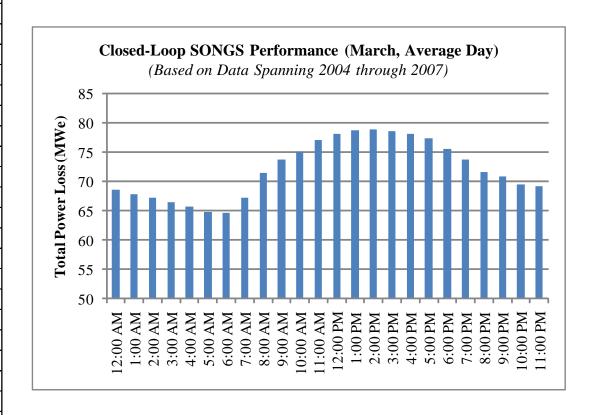

|          | Unit 2     | Unit 3     | Total      |
|----------|------------|------------|------------|
|          | Power Loss | Power Loss | Power Loss |
| Time     | (MWe)      | (MWe)      | (MWe)      |
| 12:00 AM | 34.3       | 34.4       | 68.6       |
| 1:00 AM  | 33.9       | 34.0       | 67.8       |
| 2:00 AM  | 33.6       | 33.7       | 67.3       |
| 3:00 AM  | 33.2       | 33.3       | 66.5       |
| 4:00 AM  | 32.8       | 32.9       | 65.7       |
| 5:00 AM  | 32.4       | 32.5       | 64.8       |
| 6:00 AM  | 32.3       | 32.4       | 64.7       |
| 7:00 AM  | 33.5       | 33.6       | 67.2       |
| 8:00 AM  | 35.7       | 35.8       | 71.4       |
| 9:00 AM  | 36.8       | 37.0       | 73.8       |
| 10:00 AM | 37.5       | 37.6       | 75.1       |
| 11:00 AM | 38.5       | 38.6       | 77.1       |
| 12:00 PM | 39.0       | 39.1       | 78.1       |
| 1:00 PM  | 39.3       | 39.5       | 78.8       |
| 2:00 PM  | 39.4       | 39.5       | 78.8       |
| 3:00 PM  | 39.2       | 39.3       | 78.6       |
| 4:00 PM  | 39.0       | 39.1       | 78.1       |
| 5:00 PM  | 38.6       | 38.8       | 77.4       |
| 6:00 PM  | 37.7       | 37.8       | 75.6       |
| 7:00 PM  | 36.8       | 36.9       | 73.7       |
| 8:00 PM  | 35.8       | 35.9       | 71.6       |
| 9:00 PM  | 35.3       | 35.4       | 70.8       |
| 10:00 PM | 34.7       | 34.8       | 69.5       |
| 11:00 PM | 34.5       | 34.7       | 69.2       |
| Average  | 35.9       | 36.1       | 72.0       |