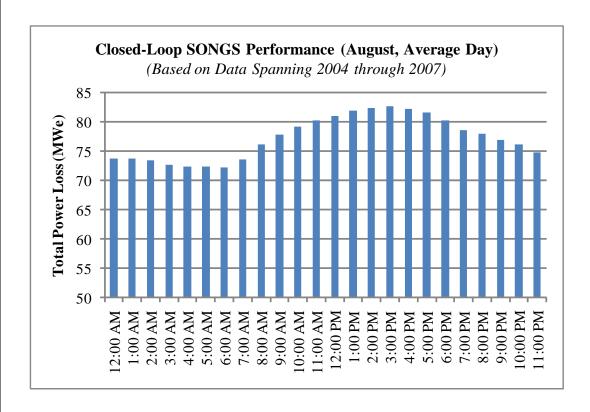

|          | Unit 2     | Unit 3     | Total      |
|----------|------------|------------|------------|
|          | Power Loss | Power Loss | Power Loss |
| Time     | (MWe)      | (MWe)      | (MWe)      |
| 12:00 AM | 36.8       | 36.9       | 73.8       |
| 1:00 AM  | 36.8       | 36.9       | 73.7       |
| 2:00 AM  | 36.6       | 36.7       | 73.4       |
| 3:00 AM  | 36.3       | 36.4       | 72.7       |
| 4:00 AM  | 36.1       | 36.2       | 72.3       |
| 5:00 AM  | 36.2       | 36.3       | 72.4       |
| 6:00 AM  | 36.1       | 36.2       | 72.3       |
| 7:00 AM  | 36.8       | 36.9       | 73.6       |
| 8:00 AM  | 38.0       | 38.1       | 76.1       |
| 9:00 AM  | 38.9       | 39.0       | 77.9       |
| 10:00 AM | 39.5       | 39.6       | 79.2       |
| 11:00 AM | 40.1       | 40.2       | 80.2       |
| 12:00 PM | 40.4       | 40.5       | 80.9       |
| 1:00 PM  | 40.9       | 41.0       | 81.8       |
| 2:00 PM  | 41.2       | 41.3       | 82.4       |
| 3:00 PM  | 41.3       | 41.4       | 82.6       |
| 4:00 PM  | 41.0       | 41.1       | 82.1       |
| 5:00 PM  | 40.7       | 40.8       | 81.5       |
| 6:00 PM  | 40.1       | 40.2       | 80.2       |
| 7:00 PM  | 39.2       | 39.3       | 78.5       |
| 8:00 PM  | 38.9       | 39.0       | 77.9       |
| 9:00 PM  | 38.4       | 38.5       | 76.9       |
| 10:00 PM | 38.1       | 38.2       | 76.2       |
| 11:00 PM | 37.3       | 37.4       | 74.7       |
| Average  | 38.6       | 38.7       | 77.2       |