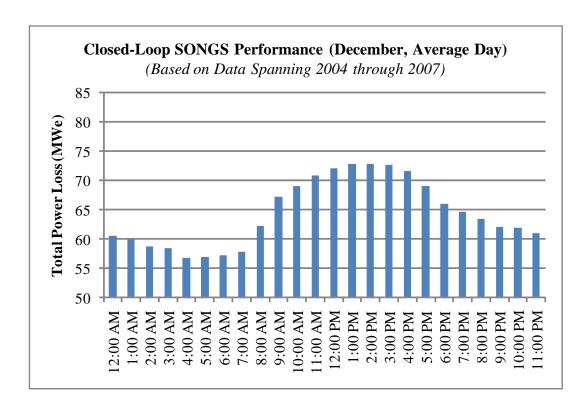

|          | Unit 2     | Unit 3     | Total      |
|----------|------------|------------|------------|
|          | Power Loss | Power Loss | Power Loss |
| Time     | (MWe)      | (MWe)      | (MWe)      |
| 12:00 AM | 30.3       | 30.3       | 60.6       |
| 1:00 AM  | 29.9       | 30.0       | 60.0       |
| 2:00 AM  | 29.3       | 29.4       | 58.7       |
| 3:00 AM  | 29.2       | 29.2       | 58.4       |
| 4:00 AM  | 28.4       | 28.5       | 56.8       |
| 5:00 AM  | 28.4       | 28.5       | 57.0       |
| 6:00 AM  | 28.5       | 28.6       | 57.2       |
| 7:00 AM  | 28.9       | 29.0       | 57.9       |
| 8:00 AM  | 31.0       | 31.1       | 62.2       |
| 9:00 AM  | 33.5       | 33.6       | 67.2       |
| 10:00 AM | 34.5       | 34.6       | 69.1       |
| 11:00 AM | 35.4       | 35.5       | 70.9       |
| 12:00 PM | 36.0       | 36.1       | 72.1       |
| 1:00 PM  | 36.4       | 36.5       | 72.9       |
| 2:00 PM  | 36.3       | 36.4       | 72.8       |
| 3:00 PM  | 36.3       | 36.4       | 72.7       |
| 4:00 PM  | 35.7       | 35.8       | 71.5       |
| 5:00 PM  | 34.5       | 34.6       | 69.1       |
| 6:00 PM  | 33.0       | 33.1       | 66.1       |
| 7:00 PM  | 32.3       | 32.3       | 64.6       |
| 8:00 PM  | 31.7       | 31.8       | 63.4       |
| 9:00 PM  | 31.0       | 31.1       | 62.1       |
| 10:00 PM | 30.9       | 31.0       | 61.9       |
| 11:00 PM | 30.4       | 30.5       | 61.0       |
| Average  | 32.2       | 32.3       | 64.4       |