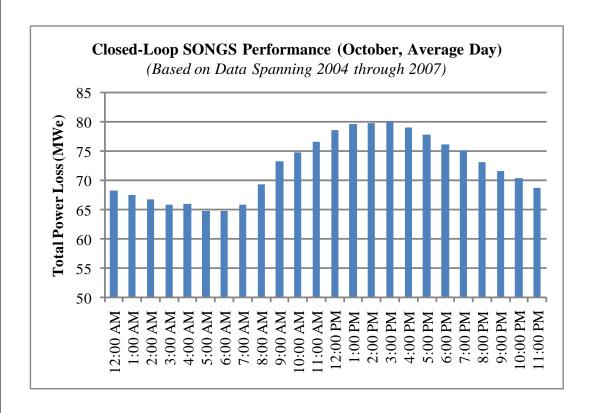

|          | Unit 2     | Unit 3     | Total      |
|----------|------------|------------|------------|
|          | Power Loss | Power Loss | Power Loss |
| Time     | (MWe)      | (MWe)      | (MWe)      |
| 12:00 AM | 34.1       | 34.2       | 68.3       |
| 1:00 AM  | 33.7       | 33.8       | 67.5       |
| 2:00 AM  | 33.3       | 33.4       | 66.8       |
| 3:00 AM  | 32.9       | 33.0       | 65.9       |
| 4:00 AM  | 32.9       | 33.0       | 65.9       |
| 5:00 AM  | 32.3       | 32.4       | 64.7       |
| 6:00 AM  | 32.4       | 32.5       | 64.8       |
| 7:00 AM  | 32.9       | 33.0       | 65.9       |
| 8:00 AM  | 34.7       | 34.7       | 69.4       |
| 9:00 AM  | 36.6       | 36.7       | 73.3       |
| 10:00 AM | 37.4       | 37.5       | 74.9       |
| 11:00 AM | 38.2       | 38.3       | 76.6       |
| 12:00 PM | 39.2       | 39.3       | 78.6       |
| 1:00 PM  | 39.8       | 39.9       | 79.6       |
| 2:00 PM  | 39.8       | 39.9       | 79.7       |
| 3:00 PM  | 40.0       | 40.1       | 80.1       |
| 4:00 PM  | 39.5       | 39.6       | 79.1       |
| 5:00 PM  | 38.9       | 38.9       | 77.8       |
| 6:00 PM  | 38.0       | 38.1       | 76.2       |
| 7:00 PM  | 37.5       | 37.6       | 75.0       |
| 8:00 PM  | 36.5       | 36.6       | 73.1       |
| 9:00 PM  | 35.8       | 35.9       | 71.7       |
| 10:00 PM | 35.1       | 35.2       | 70.4       |
| 11:00 PM | 34.3       | 34.4       | 68.8       |
| Average  | 36.1       | 36.2       | 72.3       |