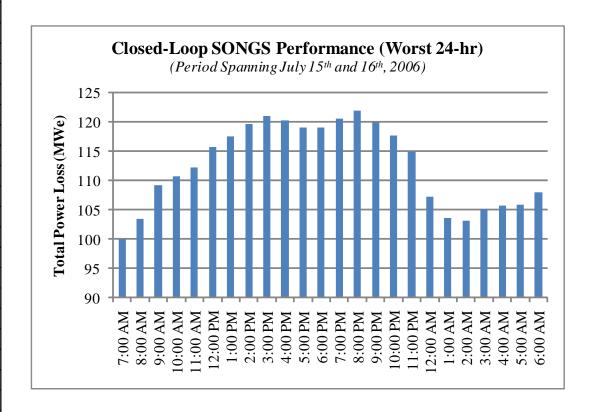

|          | Unit 2     | Unit 3     | Total      |
|----------|------------|------------|------------|
|          | Power Loss | Power Loss | Power Loss |
| Time     | (MWe)      | (MWe)      | (MWe)      |
| 7:00 AM  | 49.9       | 50.1       | 100.0      |
| 8:00 AM  | 51.6       | 51.7       | 103.4      |
| 9:00 AM  | 54.5       | 54.6       | 109.2      |
| 10:00 AM | 55.2       | 55.4       | 110.6      |
| 11:00 AM | 56.0       | 56.2       | 112.2      |
| 12:00 PM | 57.8       | 57.9       | 115.7      |
| 1:00 PM  | 58.7       | 58.8       | 117.4      |
| 2:00 PM  | 59.7       | 59.9       | 119.6      |
| 3:00 PM  | 60.4       | 60.6       | 121.0      |
| 4:00 PM  | 60.1       | 60.2       | 120.3      |
| 5:00 PM  | 59.4       | 59.5       | 119.0      |
| 6:00 PM  | 59.4       | 59.6       | 119.0      |
| 7:00 PM  | 60.2       | 60.3       | 120.5      |
| 8:00 PM  | 60.9       | 61.0       | 121.9      |
| 9:00 PM  | 59.9       | 60.1       | 120.0      |
| 10:00 PM | 58.8       | 58.9       | 117.7      |
| 11:00 PM | 57.4       | 57.5       | 114.9      |
| 12:00 AM | 53.5       | 53.7       | 107.2      |
| 1:00 AM  | 51.7       | 51.9       | 103.6      |
| 2:00 AM  | 51.5       | 51.6       | 103.1      |
| 3:00 AM  | 52.5       | 52.6       | 105.0      |
| 4:00 AM  | 52.8       | 52.9       | 105.7      |
| 5:00 AM  | 52.9       | 53.0       | 105.8      |
| 6:00 AM  | 53.9       | 54.0       | 107.9      |
| Average  | 56.2       | 56.3       | 112.5      |