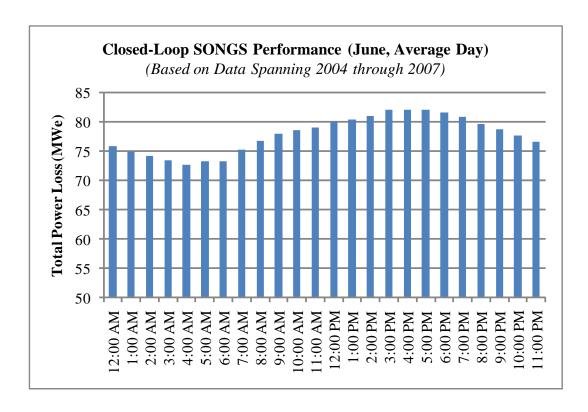

|          | Unit 2     | Unit 3     | Total      |
|----------|------------|------------|------------|
|          | Power Loss | Power Loss | Power Loss |
| Time     | (MWe)      | (MWe)      | (MWe)      |
| 12:00 AM | 37.9       | 38.0       | 75.8       |
| 1:00 AM  | 37.4       | 37.5       | 75.0       |
| 2:00 AM  | 37.0       | 37.1       | 74.1       |
| 3:00 AM  | 36.7       | 36.8       | 73.5       |
| 4:00 AM  | 36.3       | 36.4       | 72.7       |
| 5:00 AM  | 36.6       | 36.7       | 73.2       |
| 6:00 AM  | 36.6       | 36.7       | 73.3       |
| 7:00 AM  | 37.6       | 37.7       | 75.2       |
| 8:00 AM  | 38.3       | 38.4       | 76.8       |
| 9:00 AM  | 38.9       | 39.0       | 77.9       |
| 10:00 AM | 39.2       | 39.3       | 78.5       |
| 11:00 AM | 39.5       | 39.6       | 79.0       |
| 12:00 PM | 40.0       | 40.1       | 80.1       |
| 1:00 PM  | 40.1       | 40.2       | 80.3       |
| 2:00 PM  | 40.4       | 40.6       | 81.0       |
| 3:00 PM  | 41.0       | 41.1       | 82.1       |
| 4:00 PM  | 41.0       | 41.1       | 82.1       |
| 5:00 PM  | 40.9       | 41.0       | 82.0       |
| 6:00 PM  | 40.7       | 40.8       | 81.6       |
| 7:00 PM  | 40.4       | 40.5       | 80.8       |
| 8:00 PM  | 39.8       | 39.9       | 79.7       |
| 9:00 PM  | 39.3       | 39.4       | 78.7       |
| 10:00 PM | 38.8       | 38.9       | 77.7       |
| 11:00 PM | 38.2       | 38.3       | 76.6       |
| Average  | 38.8       | 38.9       | 77.8       |