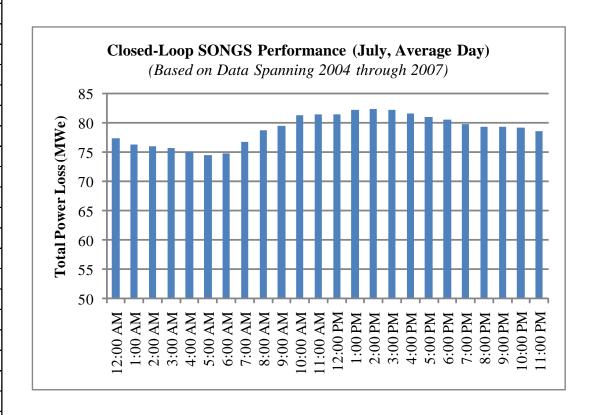

|          | Unit 2     | Unit 3     | Total      |
|----------|------------|------------|------------|
|          | Power Loss | Power Loss | Power Loss |
| Time     | (MWe)      | (MWe)      | (MWe)      |
| 12:00 AM | 38.6       | 38.7       | 77.3       |
| 1:00 AM  | 38.1       | 38.2       | 76.3       |
| 2:00 AM  | 38.0       | 38.1       | 76.0       |
| 3:00 AM  | 37.8       | 37.9       | 75.8       |
| 4:00 AM  | 37.5       | 37.6       | 75.1       |
| 5:00 AM  | 37.2       | 37.3       | 74.5       |
| 6:00 AM  | 37.4       | 37.5       | 74.8       |
| 7:00 AM  | 38.3       | 38.4       | 76.7       |
| 8:00 AM  | 39.3       | 39.4       | 78.7       |
| 9:00 AM  | 39.7       | 39.8       | 79.5       |
| 10:00 AM | 40.6       | 40.7       | 81.3       |
| 11:00 AM | 40.6       | 40.7       | 81.4       |
| 12:00 PM | 40.6       | 40.7       | 81.4       |
| 1:00 PM  | 41.1       | 41.2       | 82.2       |
| 2:00 PM  | 41.1       | 41.2       | 82.3       |
| 3:00 PM  | 41.1       | 41.2       | 82.2       |
| 4:00 PM  | 40.8       | 40.9       | 81.6       |
| 5:00 PM  | 40.5       | 40.6       | 81.1       |
| 6:00 PM  | 40.2       | 40.3       | 80.6       |
| 7:00 PM  | 39.8       | 39.9       | 79.8       |
| 8:00 PM  | 39.6       | 39.7       | 79.3       |
| 9:00 PM  | 39.6       | 39.7       | 79.3       |
| 10:00 PM | 39.5       | 39.6       | 79.1       |
| 11:00 PM | 39.3       | 39.4       | 78.6       |
| Average  | 39.4       | 39.5       | 79.0       |