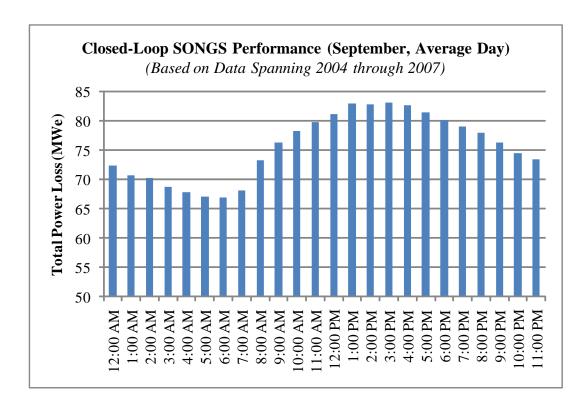

|          | Unit 2     | Unit 3     | Total      |
|----------|------------|------------|------------|
|          | Power Loss | Power Loss | Power Loss |
| Time     | (MWe)      | (MWe)      | (MWe)      |
| 12:00 AM | 36.2       | 36.3       | 72.4       |
| 1:00 AM  | 35.3       | 35.4       | 70.6       |
| 2:00 AM  | 35.1       | 35.2       | 70.2       |
| 3:00 AM  | 34.3       | 34.4       | 68.7       |
| 4:00 AM  | 33.9       | 34.0       | 67.9       |
| 5:00 AM  | 33.5       | 33.6       | 67.0       |
| 6:00 AM  | 33.4       | 33.5       | 66.9       |
| 7:00 AM  | 34.0       | 34.1       | 68.1       |
| 8:00 AM  | 36.6       | 36.7       | 73.3       |
| 9:00 AM  | 38.1       | 38.2       | 76.2       |
| 10:00 AM | 39.1       | 39.2       | 78.3       |
| 11:00 AM | 39.8       | 39.9       | 79.8       |
| 12:00 PM | 40.5       | 40.6       | 81.1       |
| 1:00 PM  | 41.4       | 41.5       | 82.9       |
| 2:00 PM  | 41.3       | 41.4       | 82.8       |
| 3:00 PM  | 41.5       | 41.6       | 83.1       |
| 4:00 PM  | 41.3       | 41.4       | 82.6       |
| 5:00 PM  | 40.7       | 40.8       | 81.4       |
| 6:00 PM  | 40.0       | 40.1       | 80.0       |
| 7:00 PM  | 39.5       | 39.5       | 79.0       |
| 8:00 PM  | 39.0       | 39.1       | 78.0       |
| 9:00 PM  | 38.1       | 38.2       | 76.3       |
| 10:00 PM | 37.2       | 37.3       | 74.5       |
| 11:00 PM | 36.7       | 36.8       | 73.5       |
| Average  | 37.7       | 37.8       | 75.6       |