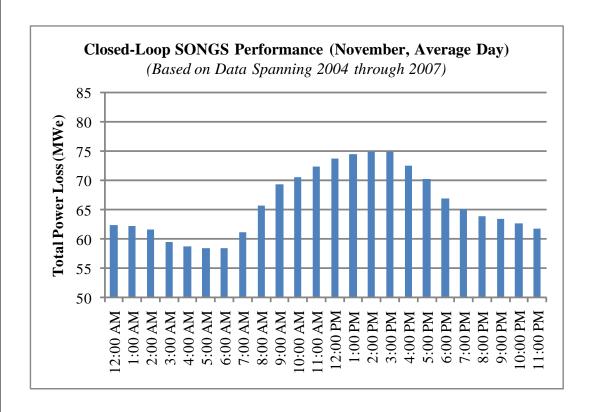

|          | Unit 2     | Unit 3     | Total      |
|----------|------------|------------|------------|
|          | Power Loss | Power Loss | Power Loss |
| Time     | (MWe)      | (MWe)      | (MWe)      |
| 12:00 AM | 31.1       | 31.2       | 62.4       |
| 1:00 AM  | 31.0       | 31.1       | 62.2       |
| 2:00 AM  | 30.8       | 30.9       | 61.7       |
| 3:00 AM  | 29.7       | 29.8       | 59.5       |
| 4:00 AM  | 29.3       | 29.4       | 58.7       |
| 5:00 AM  | 29.1       | 29.2       | 58.4       |
| 6:00 AM  | 29.2       | 29.3       | 58.4       |
| 7:00 AM  | 30.5       | 30.6       | 61.1       |
| 8:00 AM  | 32.8       | 32.9       | 65.7       |
| 9:00 AM  | 34.6       | 34.7       | 69.3       |
| 10:00 AM | 35.3       | 35.4       | 70.6       |
| 11:00 AM | 36.1       | 36.2       | 72.4       |
| 12:00 PM | 36.8       | 36.9       | 73.8       |
| 1:00 PM  | 37.2       | 37.3       | 74.6       |
| 2:00 PM  | 37.4       | 37.5       | 75.0       |
| 3:00 PM  | 37.4       | 37.5       | 74.9       |
| 4:00 PM  | 36.2       | 36.3       | 72.6       |
| 5:00 PM  | 35.0       | 35.1       | 70.2       |
| 6:00 PM  | 33.4       | 33.5       | 66.9       |
| 7:00 PM  | 32.5       | 32.6       | 65.1       |
| 8:00 PM  | 31.9       | 32.0       | 63.9       |
| 9:00 PM  | 31.6       | 31.7       | 63.4       |
| 10:00 PM | 31.3       | 31.3       | 62.6       |
| 11:00 PM | 30.8       | 30.9       | 61.7       |
| Average  | 33.0       | 33.1       | 66.0       |