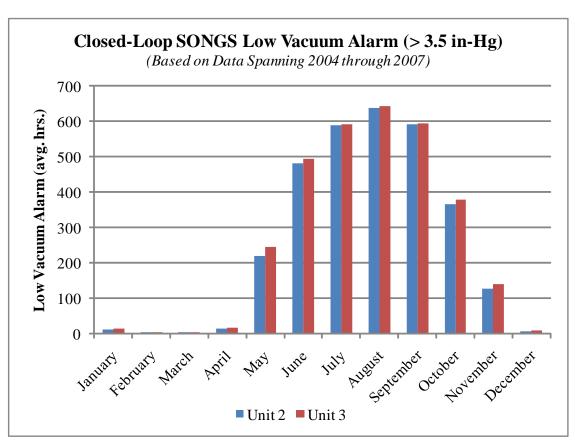

|           | Unit 2 Low      | Unit 3 Low      |  |
|-----------|-----------------|-----------------|--|
|           | Vacuum Alarm    | Vacuum Alarm    |  |
| Time      | (Average hours) | (Average hours) |  |
| January   | 10              | 13              |  |
| February  | 3               | 5               |  |
| March     | 2               | 2               |  |
| April     | 14              | 18              |  |
| May       | 220             | 244             |  |
| June      | 481             | 495             |  |
| July      | 590             | 592             |  |
| August    | 639             | 644             |  |
| September | 592             | 594             |  |
| October   | 365             | 378             |  |
| November  | 127             | 139             |  |
| December  | 7               | 9               |  |
| Annual    | 3411            | 3491            |  |