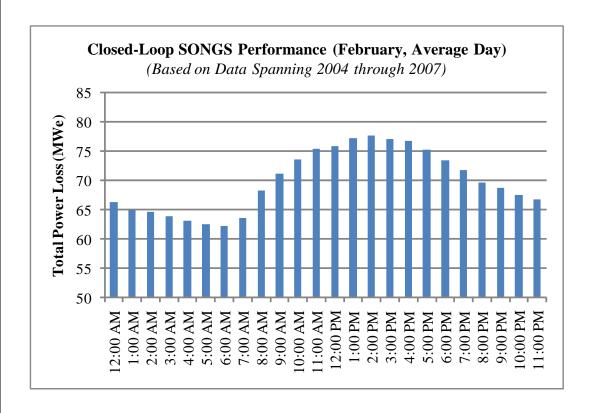

|          | Unit 2     | Unit 3     | Total      |
|----------|------------|------------|------------|
|          | Power Loss | Power Loss | Power Loss |
| Time     | (MWe)      | (MWe)      | (MWe)      |
| 12:00 AM | 33.1       | 33.2       | 66.2       |
| 1:00 AM  | 32.4       | 32.5       | 64.9       |
| 2:00 AM  | 32.3       | 32.4       | 64.7       |
| 3:00 AM  | 31.9       | 32.0       | 63.9       |
| 4:00 AM  | 31.5       | 31.6       | 63.1       |
| 5:00 AM  | 31.2       | 31.3       | 62.5       |
| 6:00 AM  | 31.0       | 31.1       | 62.2       |
| 7:00 AM  | 31.8       | 31.9       | 63.7       |
| 8:00 AM  | 34.1       | 34.2       | 68.3       |
| 9:00 AM  | 35.5       | 35.7       | 71.2       |
| 10:00 AM | 36.7       | 36.8       | 73.6       |
| 11:00 AM | 37.6       | 37.8       | 75.4       |
| 12:00 PM | 37.9       | 38.0       | 75.8       |
| 1:00 PM  | 38.6       | 38.7       | 77.3       |
| 2:00 PM  | 38.7       | 38.9       | 77.6       |
| 3:00 PM  | 38.5       | 38.6       | 77.1       |
| 4:00 PM  | 38.3       | 38.4       | 76.7       |
| 5:00 PM  | 37.5       | 37.6       | 75.2       |
| 6:00 PM  | 36.7       | 36.8       | 73.5       |
| 7:00 PM  | 35.8       | 35.9       | 71.7       |
| 8:00 PM  | 34.7       | 34.9       | 69.6       |
| 9:00 PM  | 34.3       | 34.4       | 68.8       |
| 10:00 PM | 33.7       | 33.8       | 67.5       |
| 11:00 PM | 33.3       | 33.4       | 66.7       |
| Average  | 34.9       | 35.0       | 69.8       |