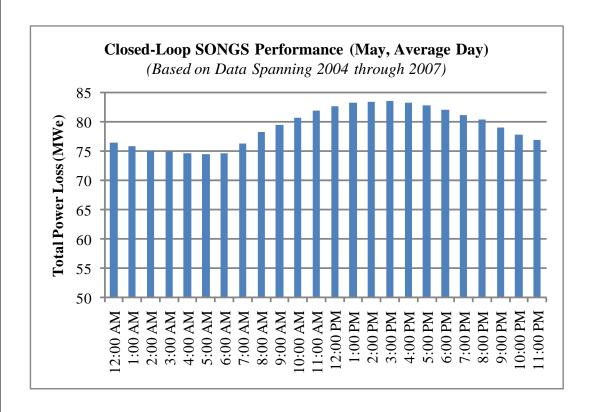

|          | Unit 2     | Unit 3     | Total      |
|----------|------------|------------|------------|
|          | Power Loss | Power Loss | Power Loss |
| Time     | (MWe)      | (MWe)      | (MWe)      |
| 12:00 AM | 38.2       | 38.3       | 76.4       |
| 1:00 AM  | 37.9       | 38.0       | 75.8       |
| 2:00 AM  | 37.5       | 37.6       | 75.1       |
| 3:00 AM  | 37.4       | 37.5       | 74.9       |
| 4:00 AM  | 37.3       | 37.4       | 74.6       |
| 5:00 AM  | 37.2       | 37.3       | 74.5       |
| 6:00 AM  | 37.3       | 37.4       | 74.6       |
| 7:00 AM  | 38.1       | 38.2       | 76.3       |
| 8:00 AM  | 39.1       | 39.2       | 78.3       |
| 9:00 AM  | 39.7       | 39.8       | 79.5       |
| 10:00 AM | 40.3       | 40.4       | 80.7       |
| 11:00 AM | 40.9       | 41.0       | 82.0       |
| 12:00 PM | 41.3       | 41.4       | 82.6       |
| 1:00 PM  | 41.6       | 41.7       | 83.3       |
| 2:00 PM  | 41.6       | 41.7       | 83.4       |
| 3:00 PM  | 41.8       | 41.9       | 83.6       |
| 4:00 PM  | 41.6       | 41.7       | 83.3       |
| 5:00 PM  | 41.3       | 41.4       | 82.7       |
| 6:00 PM  | 41.0       | 41.1       | 82.0       |
| 7:00 PM  | 40.5       | 40.6       | 81.1       |
| 8:00 PM  | 40.1       | 40.2       | 80.3       |
| 9:00 PM  | 39.5       | 39.6       | 79.0       |
| 10:00 PM | 38.9       | 39.0       | 77.9       |
| 11:00 PM | 38.4       | 38.5       | 77.0       |
| Average  | 39.5       | 39.6       | 79.1       |