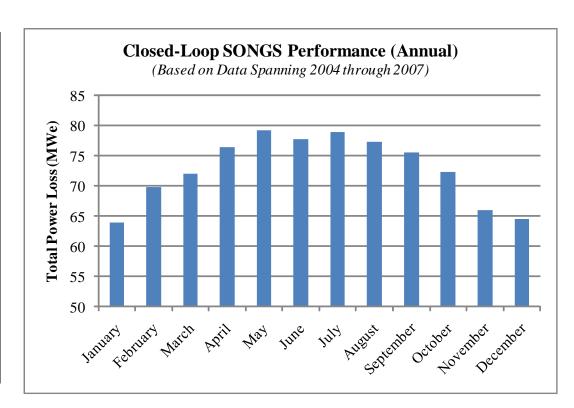

Section 4: Worst 24-hr Closed-Loop Operational Power Losses

Section 5: Annual Closed-Loop Low Pressure Alarm Occurrence

Figure 3-1 SONGS Unit 2 PEPSE Model

Figure 3-2 SONGS Unit 3 PEPSE Model

|           | Unit 2     | Unit 3     | Total      |
|-----------|------------|------------|------------|
|           | Power Loss | Power Loss | Power Loss |
| Time      | (MWe)      | (MWe)      | (MWe)      |
| January   | 31.9       | 32.0       | 64.0       |
| February  | 34.9       | 35.0       | 69.8       |
| March     | 35.9       | 36.1       | 72.0       |
| April     | 38.1       | 38.2       | 76.4       |
| May       | 39.5       | 39.6       | 79.1       |
| June      | 38.8       | 38.9       | 77.8       |
| July      | 39.4       | 39.5       | 79.0       |
| August    | 38.6       | 38.7       | 77.2       |
| September | 37.7       | 37.8       | 75.6       |
| October   | 36.1       | 36.2       | 72.3       |
| November  | 33.0       | 33.1       | 66.0       |
| December  | 32.2       | 32.3       | 64.4       |
| Annual    | 36.7       | 36.8       | 73.4       |

## **Closed-Loop Station Performance**

Section 1: PEPSE Models for SONGS Units 2 and 3

Section 2: Annual Closed-Loop Operational Power Losses by Month

Section 3: Monthly Closed-Loop Operational Power Losses by Time of Day