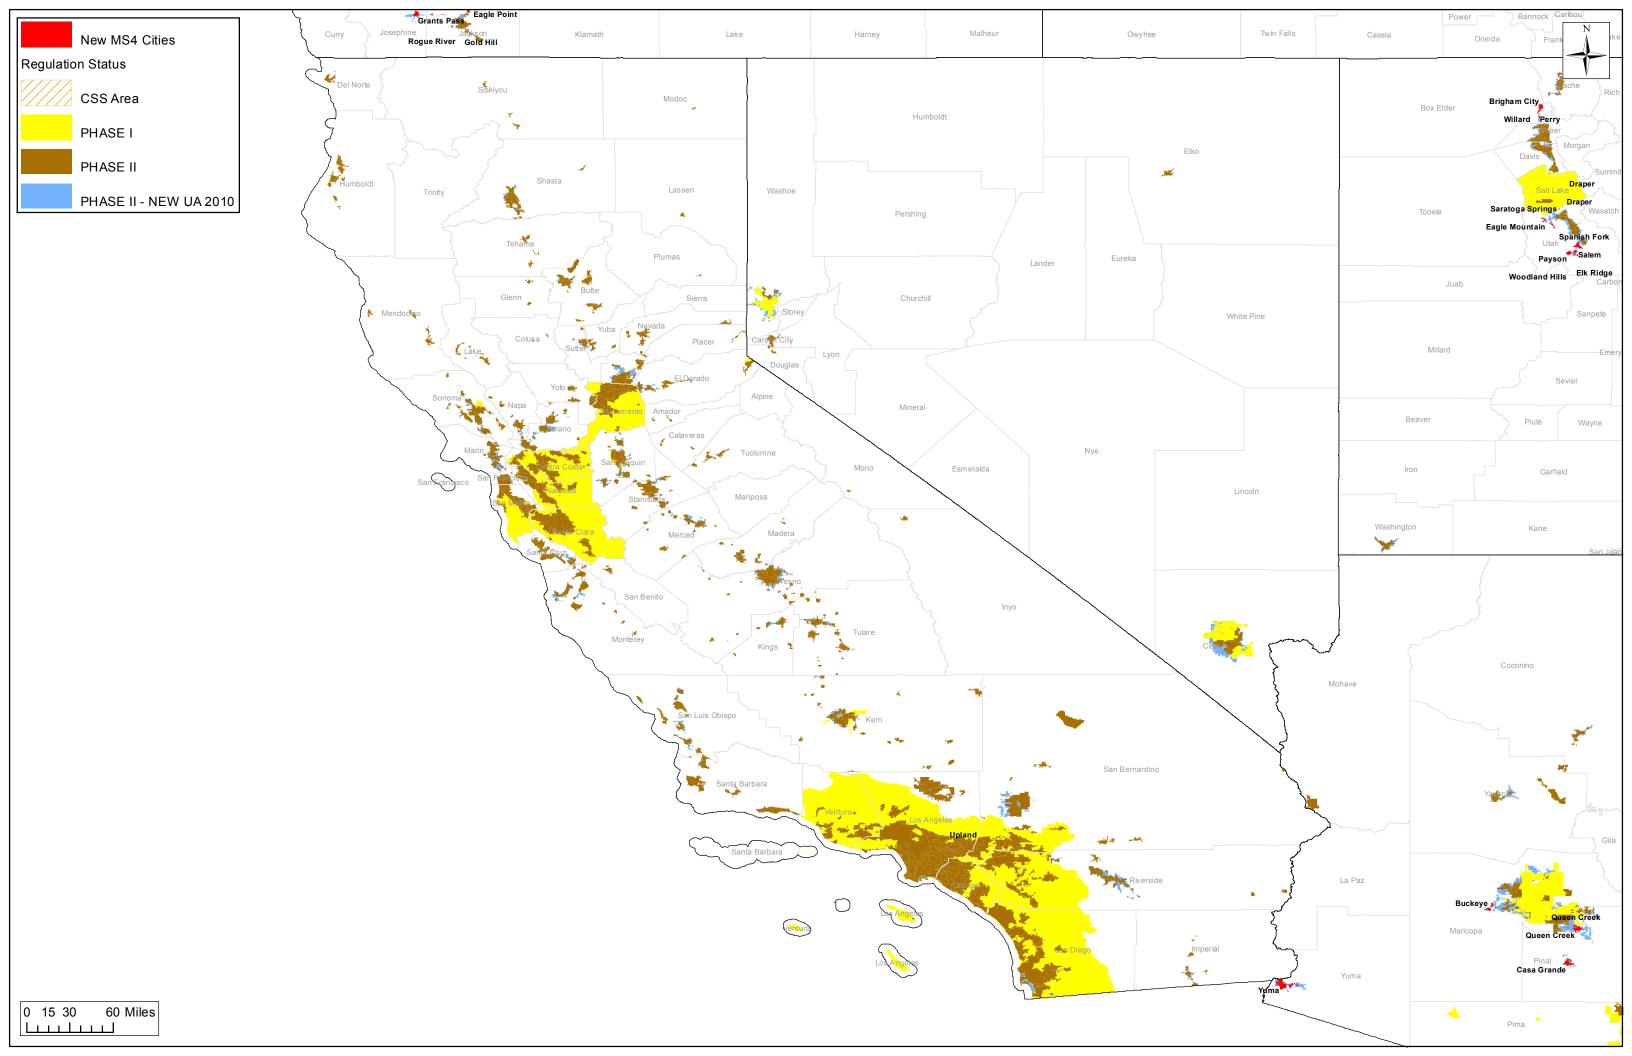

We have also enclosed a map showing how existing urbanized areas in the State have expanded as a result of the new census; these new areas would need to be addressed by existing permittees, and the map may assist the Board in implementation of the permit. We are also providing an electronic version of the map which may be expanded to more clearly show particular areas of the State. Additional information including maps of specific urbanized areas is available at: