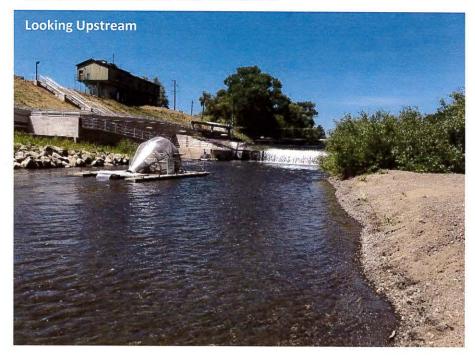

### Photographs of Russian River Downstream of River Diversion System at Mirabel Park on June 15, 2018

Mirabel Inflatable Dam and Fish Ladder

# Photographs of Russian River Downstream of River Diversion System at Mirabel Park on June 15, 2018

Mirabel Inflatable Dam and Fish Ladder