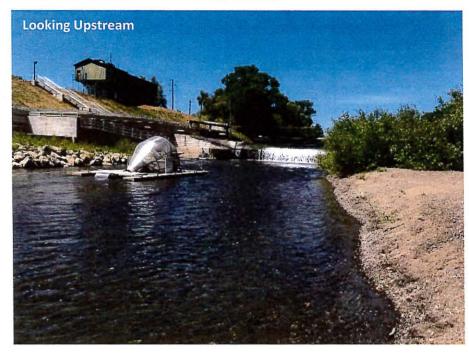

### Photographs of Russian River Downstream of River Diversion System at Mirabel Park on June 15, 2018

Mirabel Inflatable Dam and Fish Ladder

# Photographs of Russian River Downstream of River Diversion System at Mirabel Park on June 15, 2018

Mirabel Inflatable Dam and Fish Ladder