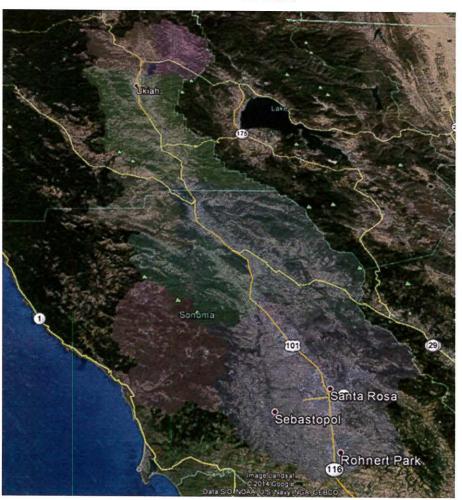

### Photographs in Vicinity of Main Diversion Facilities at Mirabel Park

Russian River Downstream of Mirabel Park Production Facilities on July 12, 2016

Russian River Watershed

# Photographs in Vicinity of Main Diversion Facilities at Mirabel Park

Russian River Downstream of Mirabel Park Production Facilities on July 12, 2016

Russian River Watershed