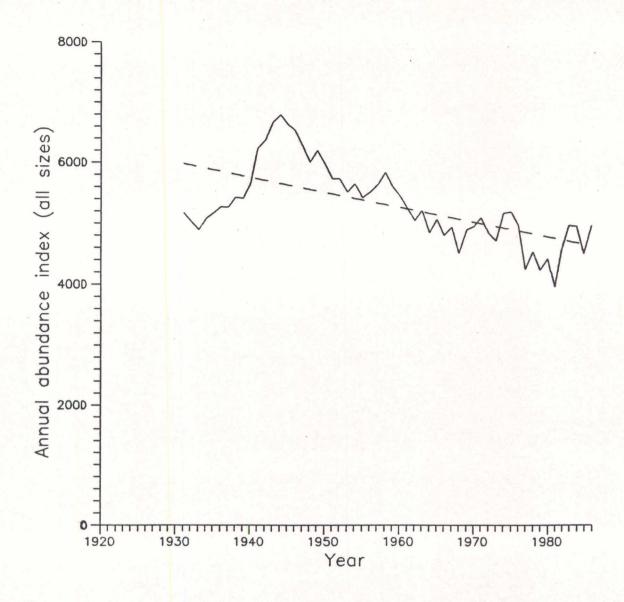

Annual abundance index of Bay shrimp (Crangon franciscorum) by year for the period 1931-1986.

A 10 year back calculated running mean was used. For the years 1922-1979 the abundance index was estimated using the equation index=2386.8\*(Ln March-May outflow)-19690.9. This equation represents the best fit line of the 1980-86 C. franciscorum annual abundance index vs. March-May Chipp's Island outflow.