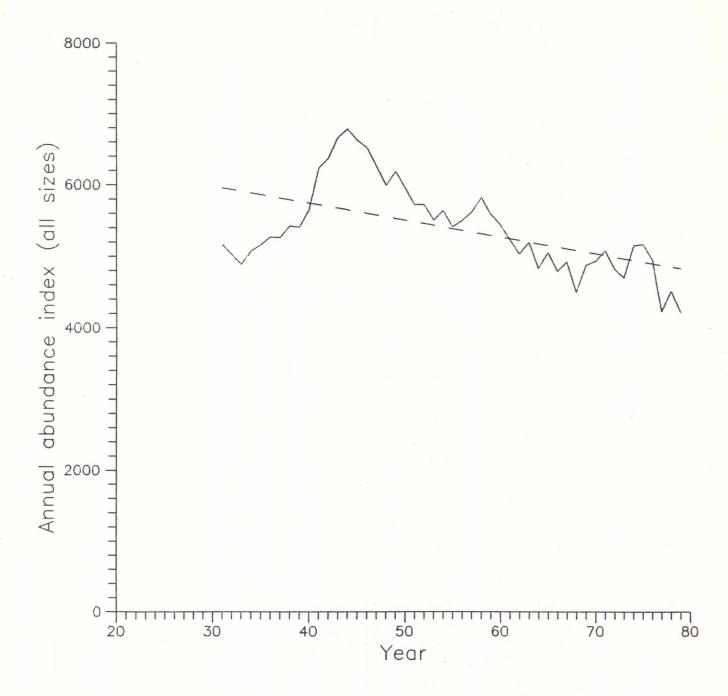

Estimated annual abundance index of Bay shrimp (Crangon franciscorum) vs. year for the period 1931-1979. A 10 year back calculated running mean was used. Abundance index=2386.8\*(Ln (March-May outflow))-19690.9. Equation represents the best fit line of the 1980-86 C. franciscorum annual abundance vs. March-May Chipp's Island outflow.